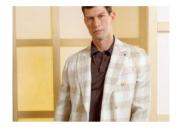

## T0023870005KG10312+T0003472001KPN6368

JACKETINTHEBOX®, Natural color double-breasted jacket with beige Prince of Wales check in 38% silk, 38% linen and 24% cotton.

3