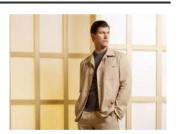

#### T0024046001KG10354 + T0003468001KPN373

JACKETINTHEBOX®, Sand-coloured safari jacket with brown and white slubs in 54% silk, 27% linen and 19% wool.

22