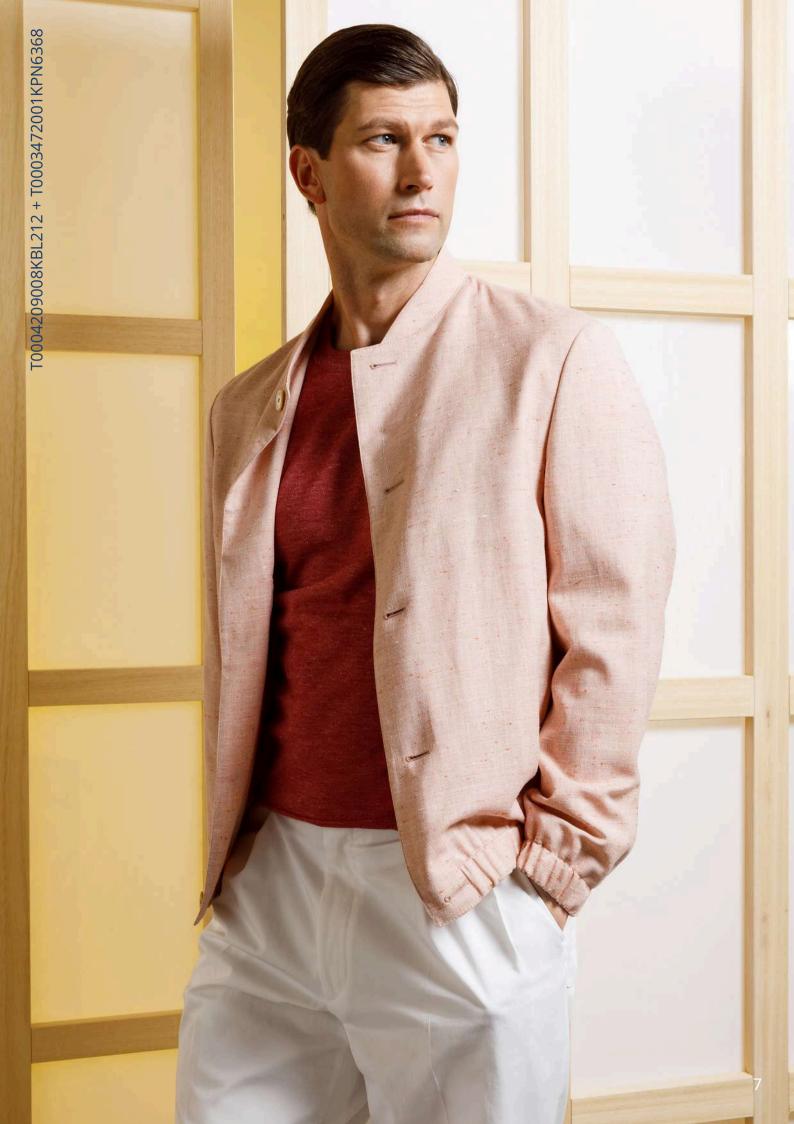

#### T0004209008KBL212+T0003472001KPN6368

Coral coloured single-breasted blouson with orange and white slubs in 49% wool, 26% silk and 25% linen.

7