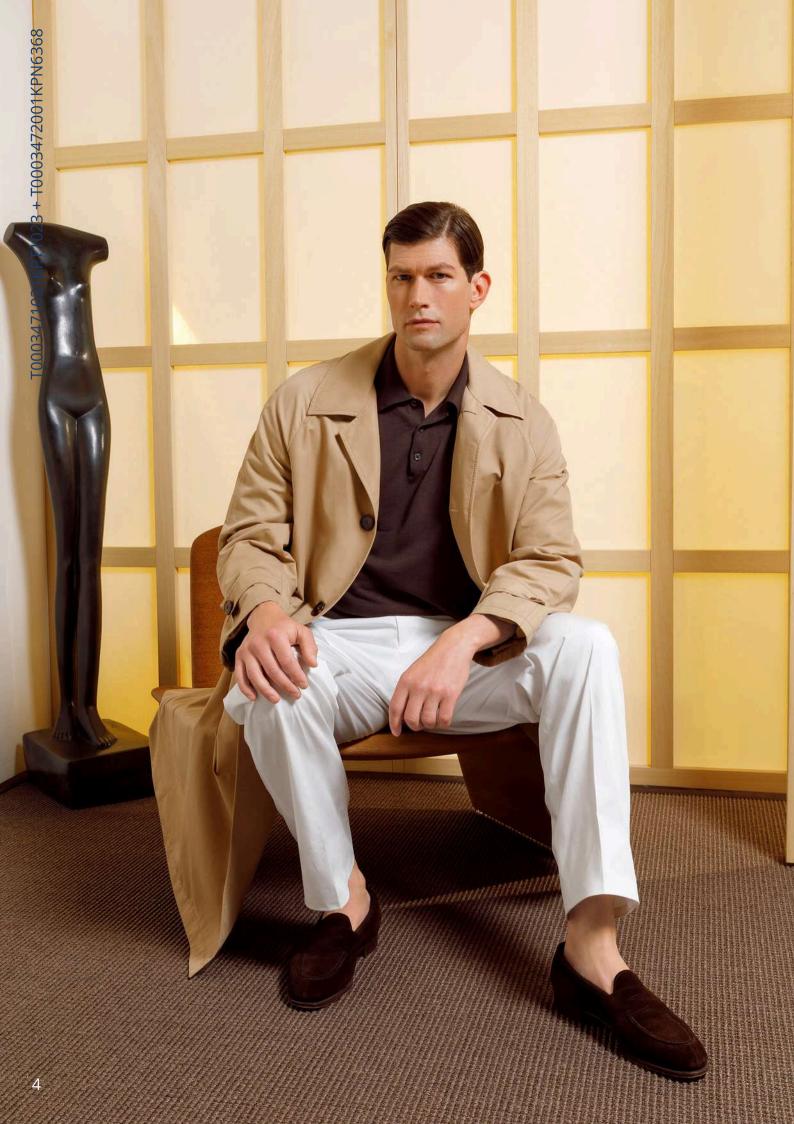

#### T0003471031KPT1023 + T0003472001KPN6368

JACKETINTHEBOX®, Beige single-breasted duster coat in 50% polyamide, 25% cotton, 15% silk and 10% kapok.

4