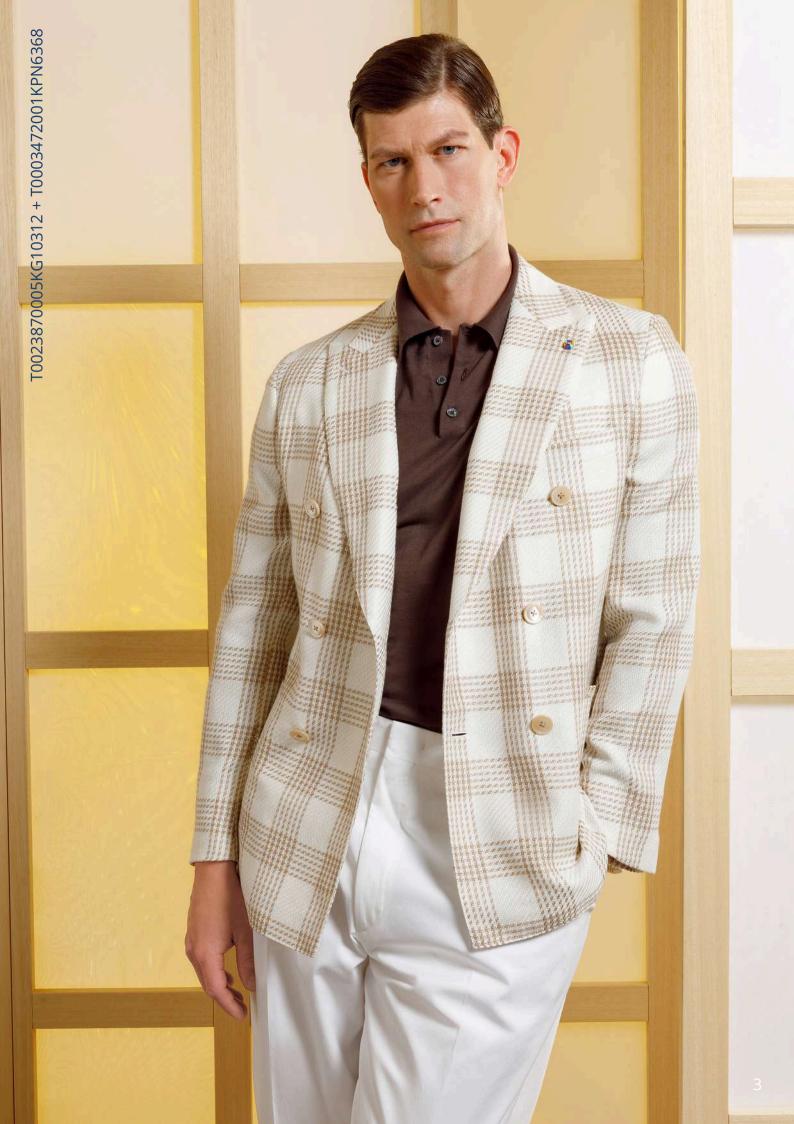

## T0023870005KG10312+T0003472001KPN6368

JACKETINTHEBOX®, Natural color double-breasted jacket with beige Prince of Wales check in 38% silk, 38% linen and 24% cotton.

3