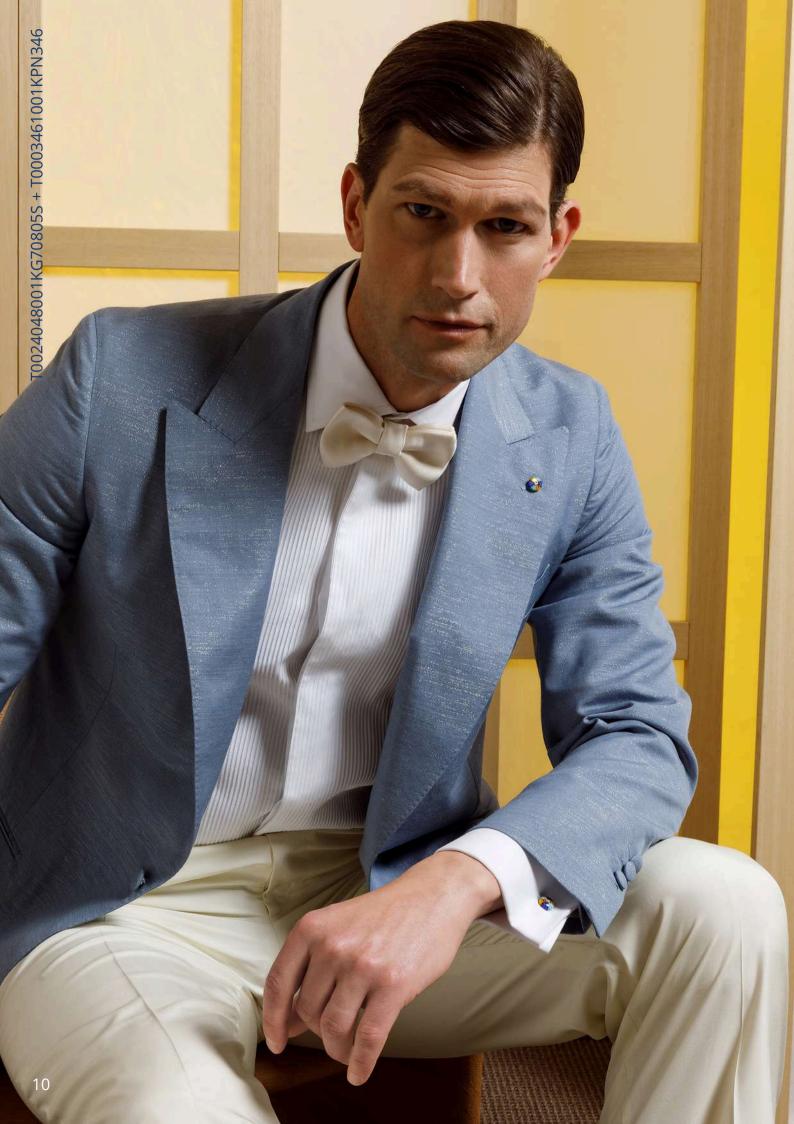

#### T0024048001KG70805S+T0003461001KPN346

CEO, Light blue single-breasted lurex jacket in 92% wool and 8% polyester.

10