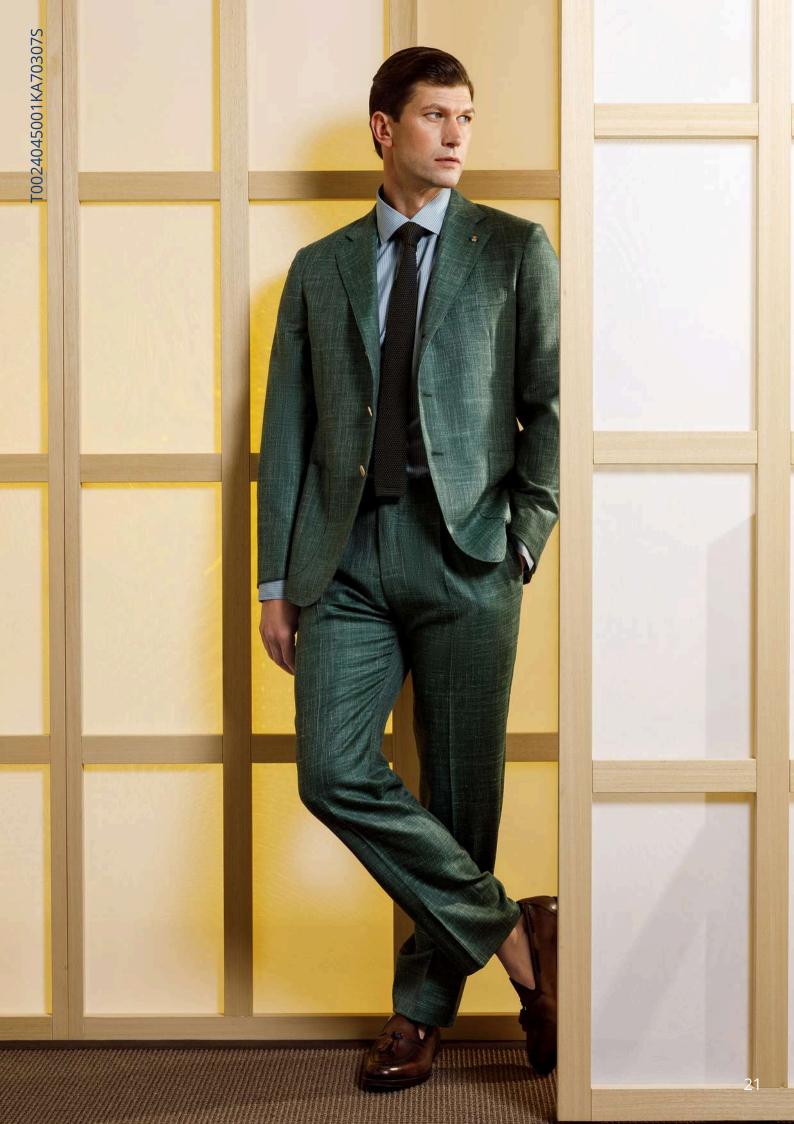

#### T0024045001KA70307S

NATURAL SOFT, Dark green single-breasted suit in 78% wool, 13% silk and 9% linen.

21