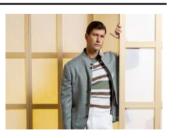

#### T0031106001KA10125C

Hazelnut-coloured double-breasted suit with white slubbed check in 50% wool, 40% mohair and 10% silk.

5