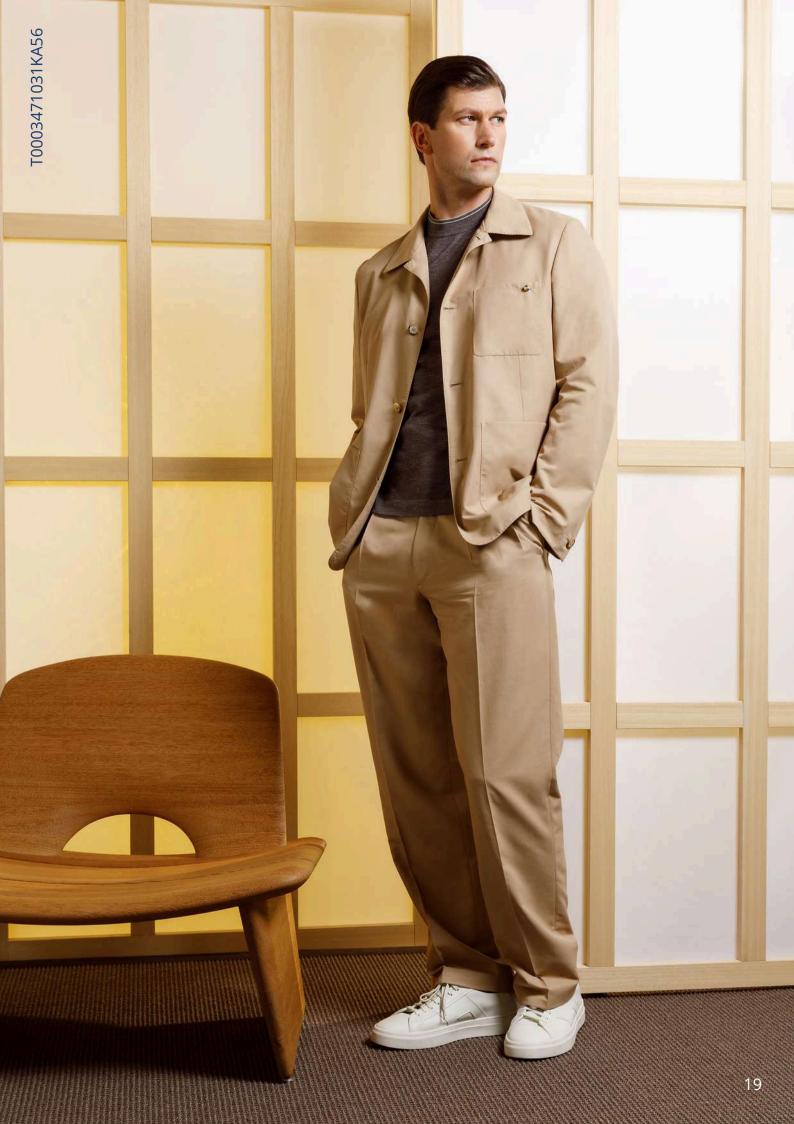

#### T0003471031KA56

JACKETINTHEBOX®, Beige single-breasted suit in 50% polyester, 25% cotton, 15% silk and 10% kapok.

19