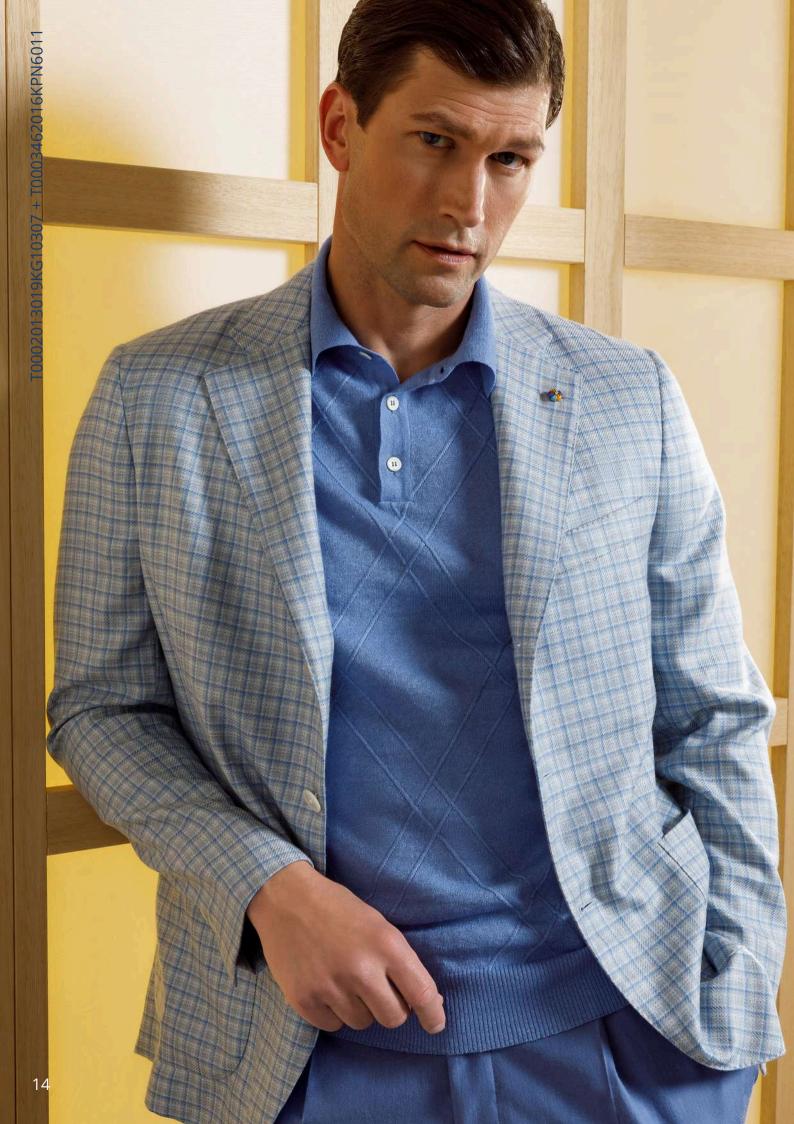

#### T0002013019KG10307 + T0003462016KPN6011

JACKETINTHEBOX®, Light blue single-breasted jacket with sky blue check in 93% cashmere and 7% silk.

14