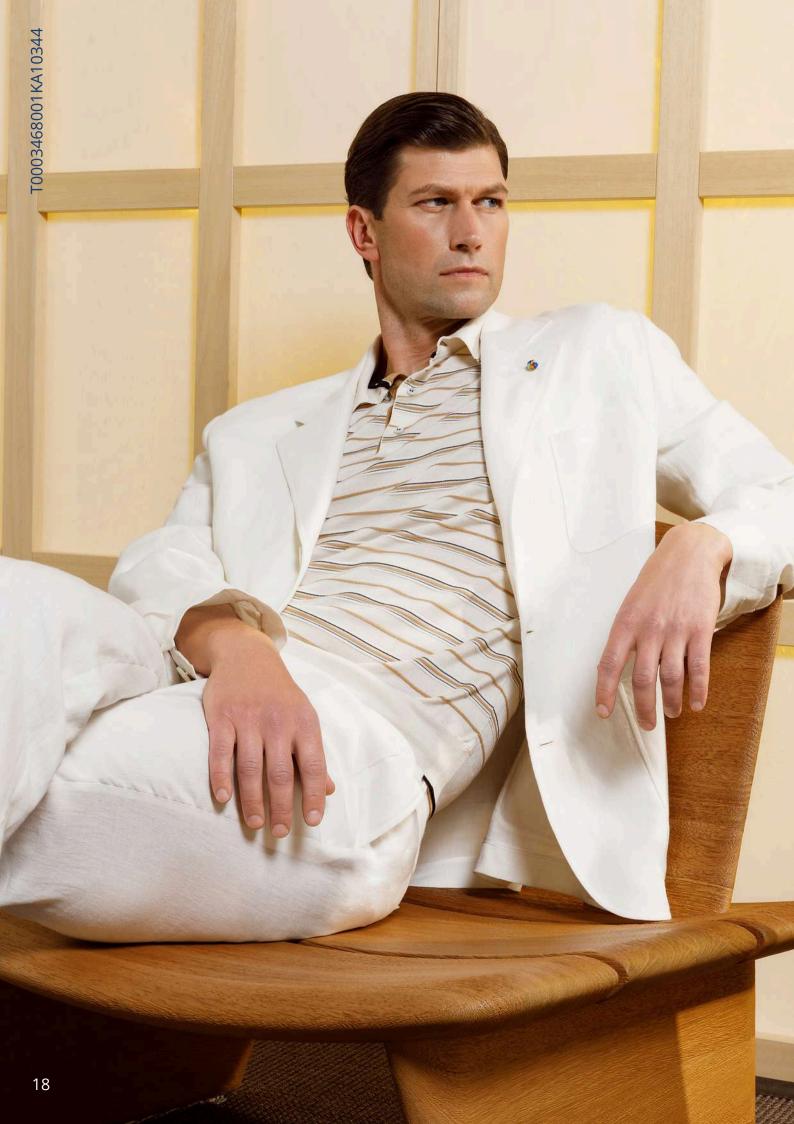

#### T0031107001KBL212+T0003468001KPN373

Single-breasted white and light blue striped blouson jacket in 85% wool and 15% silk.

17

T0003468001KA10344

JACKETINTHEBOX®, White single-breasted suit in 100% linen.

18