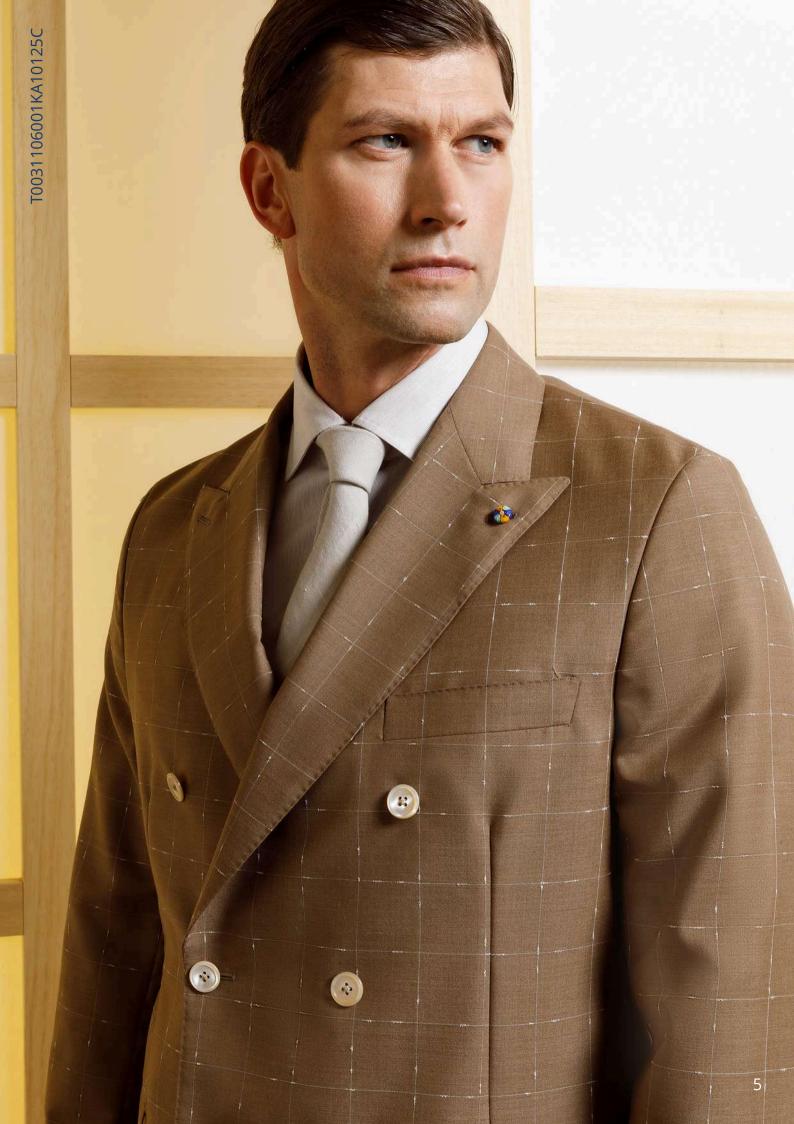

#### T0031106001KA10125C

Hazelnut-coloured double-breasted suit with white slubbed check in 50% wool, 40% mohair and 10% silk.

5