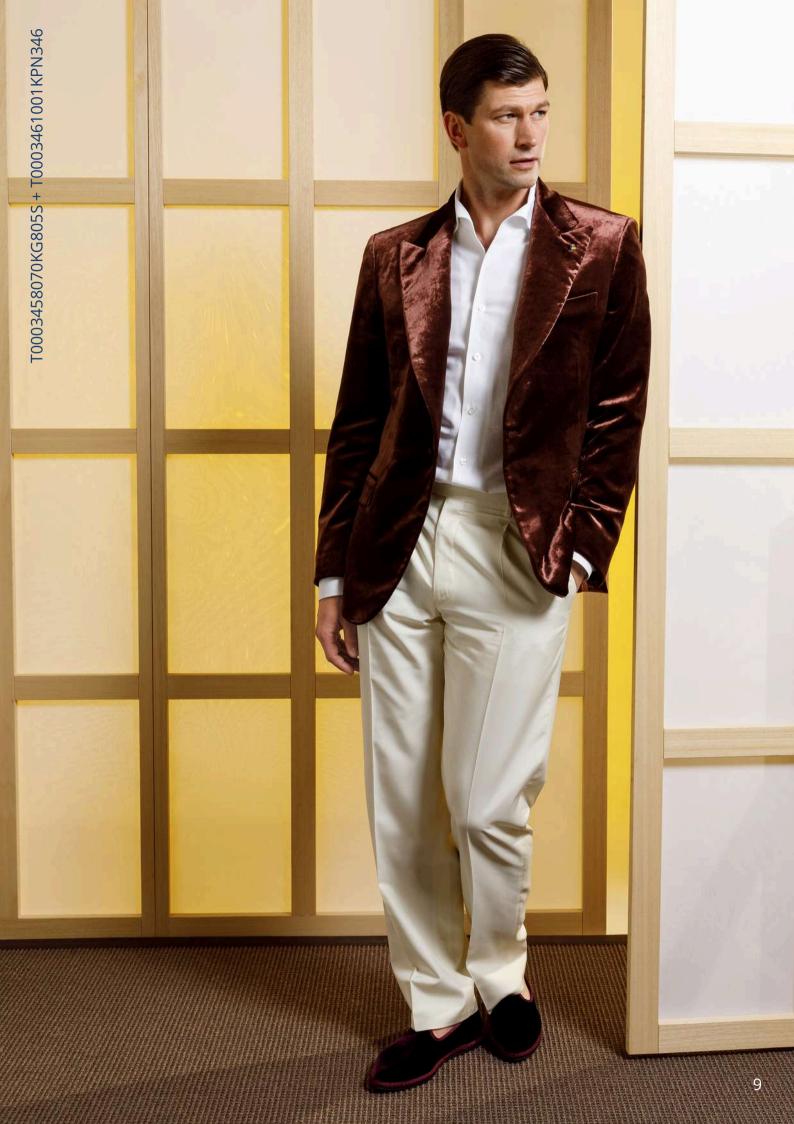

#### T0003458070KG805S + T0003461001KPN346

CEO, Red bean color single-breasted jacket in 55% viscose, 43% cotton and 2% elastane velvet.

9