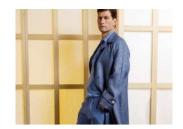

#### T0003471031KPT1023 + T0003472001KPN6368

JACKETINTHEBOX®, Beige single-breasted duster coat in 50% polyamide, 25% cotton, 15% silk and 10% kapok.

4