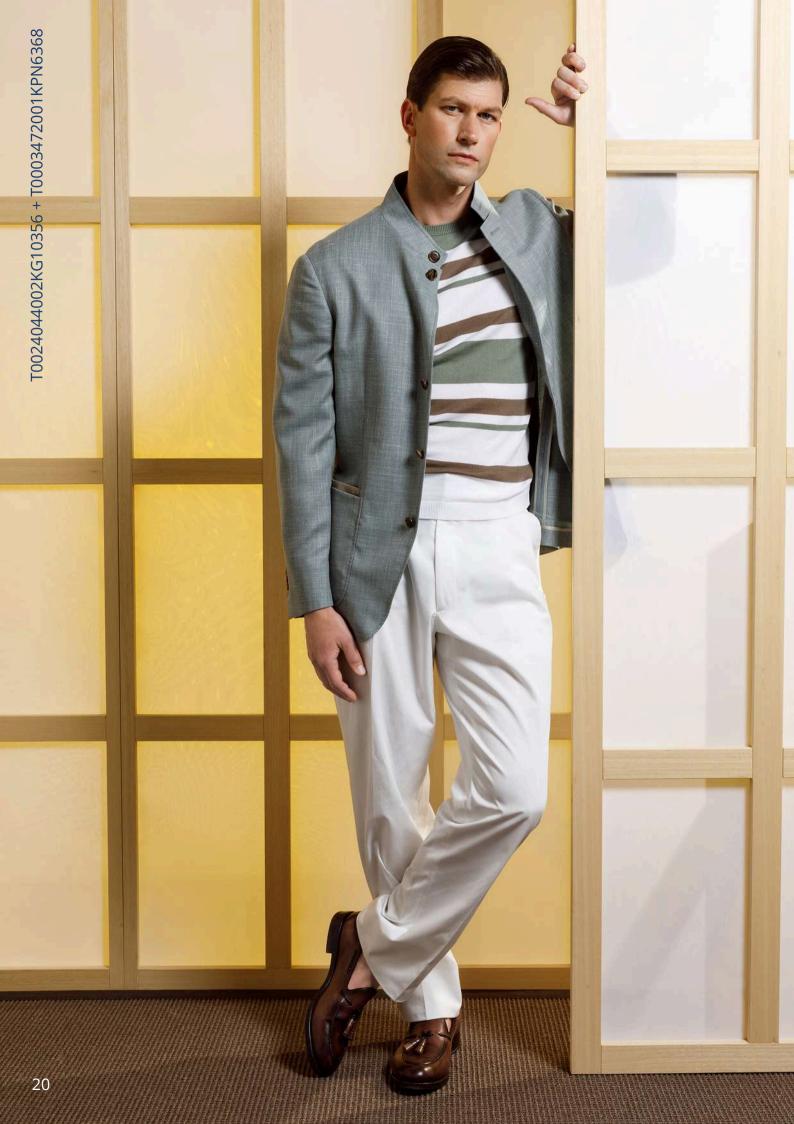

### T0024044002KG10356+T0003472001KPN6368

JACKETINTHEBOX®, Sage colored single-breasted jacket in 70% wool, 13% silk, 12% linen and 5% polyamide.

20