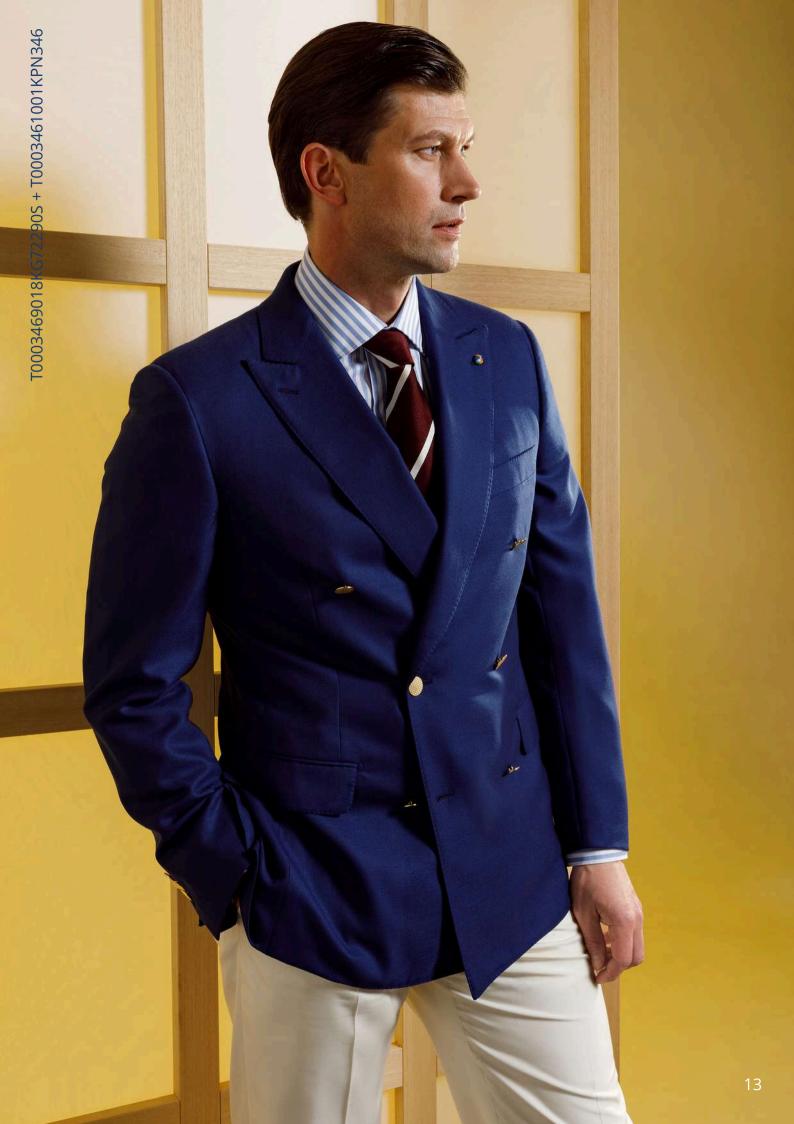

#### T0003469018KG72290S+T0003461001KPN346

CEO, Royal blue double-breasted jacket in 100% wool.

13