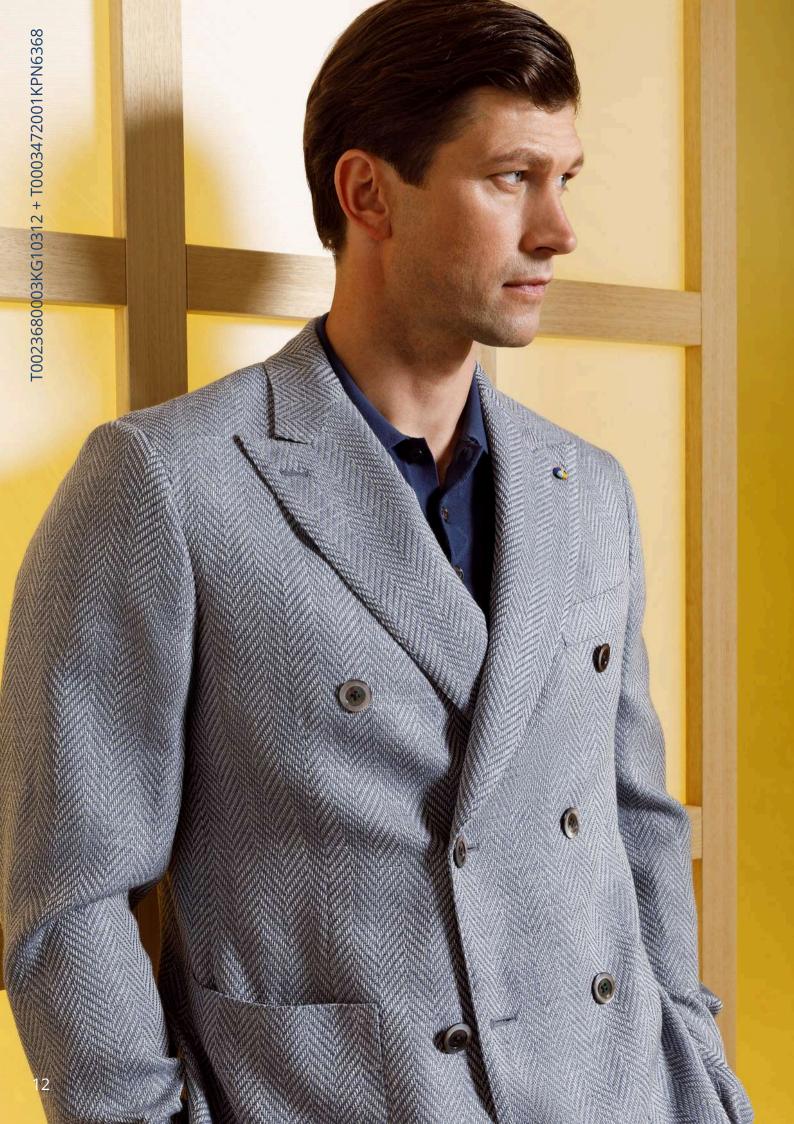

#### T0023680003KG10312+T0003472001KPN6368

JACKETINTHEBOX®, Light blue and gray double-breasted herringbone jacket in 32% wool, 24% silk, 24% linen and 20% cotton.

12