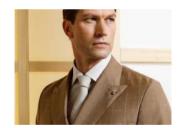

#### T0031106001KA10125C

Hazelnut-coloured double-breasted suit with white slubbed check in 50% wool, 40% mohair and 10% silk.

5