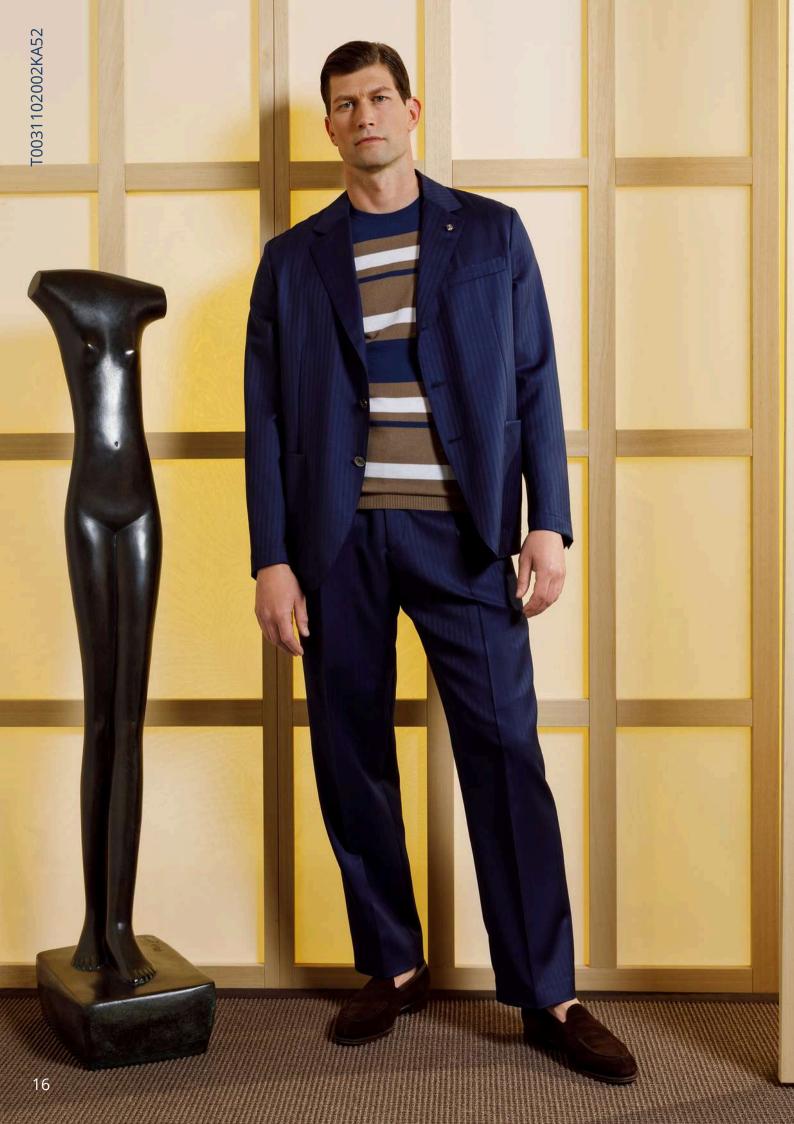

#### T0031102002KA52

JACKETINTHEBOX®, Royal blue suit in 84% wool and 16% mohair.

T-III

16