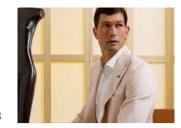

#### T0003471031KA56

JACKETINTHEBOX®, Beige single-breasted suit in 50% polyester, 25% cotton, 15% silk and 10% kapok.

19