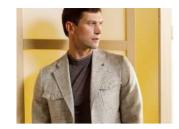

#### T0003471031KA56

JACKETINTHEBOX®, Beige single-breasted suit in 50% polyester, 25% cotton, 15% silk and 10% kapok.

19