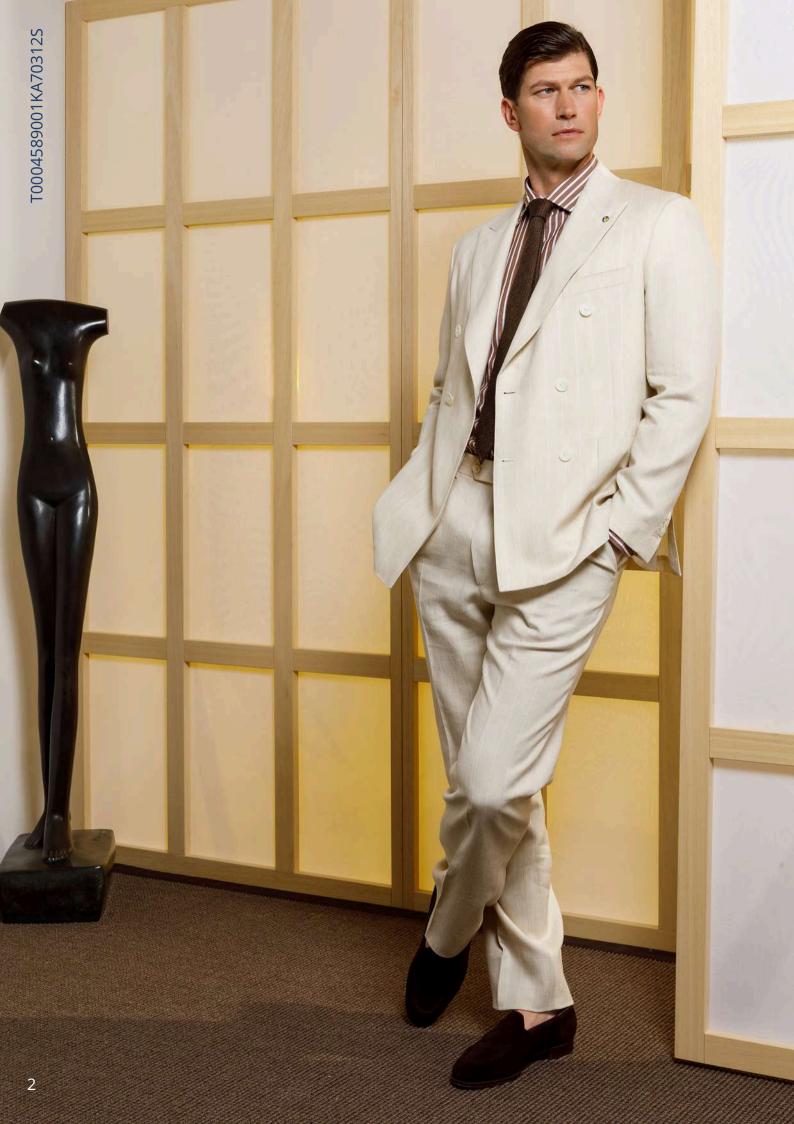

#### T0004589001KA70312S

NATURAL SOFT, Natural color double-breasted pinstriped suit in 100% linen.

2