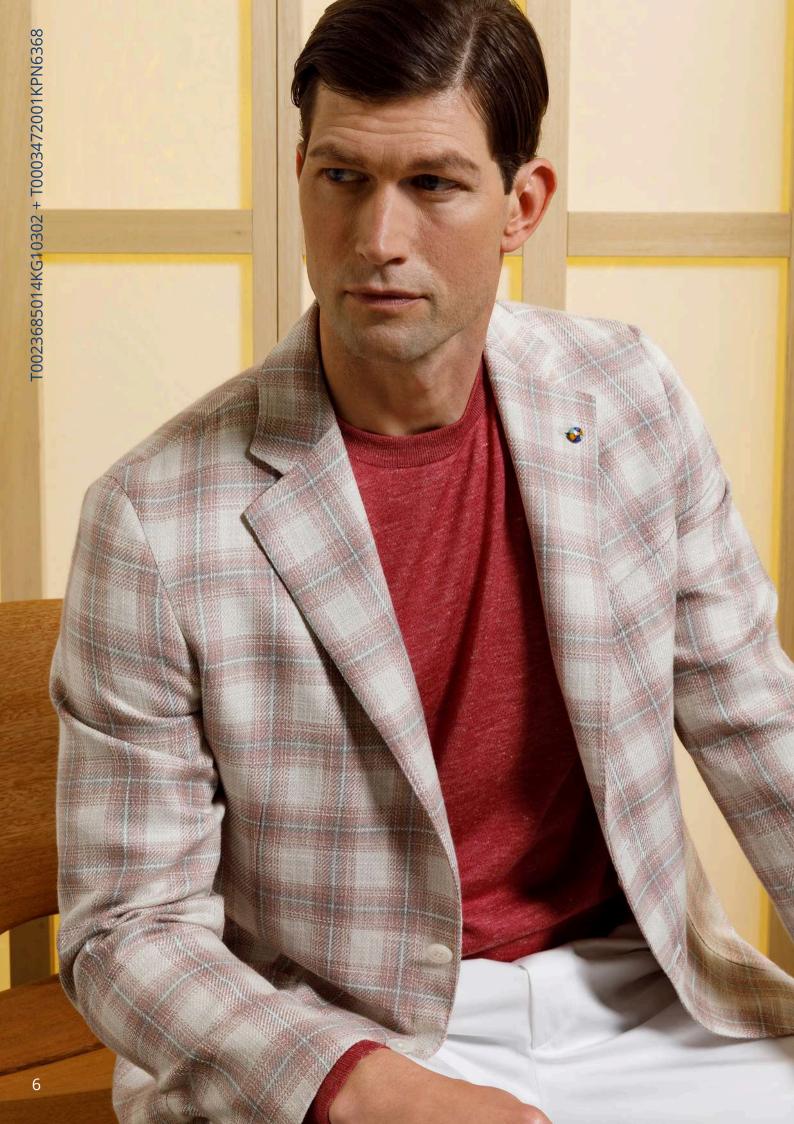

#### T0023685014KG10302+T0003472001KPN6368

JACKETINTHEBOX®, Natural color single-breasted jacket with antique pink check in 41% wool, 28% cotton, 23% silk and 8% linen.

6