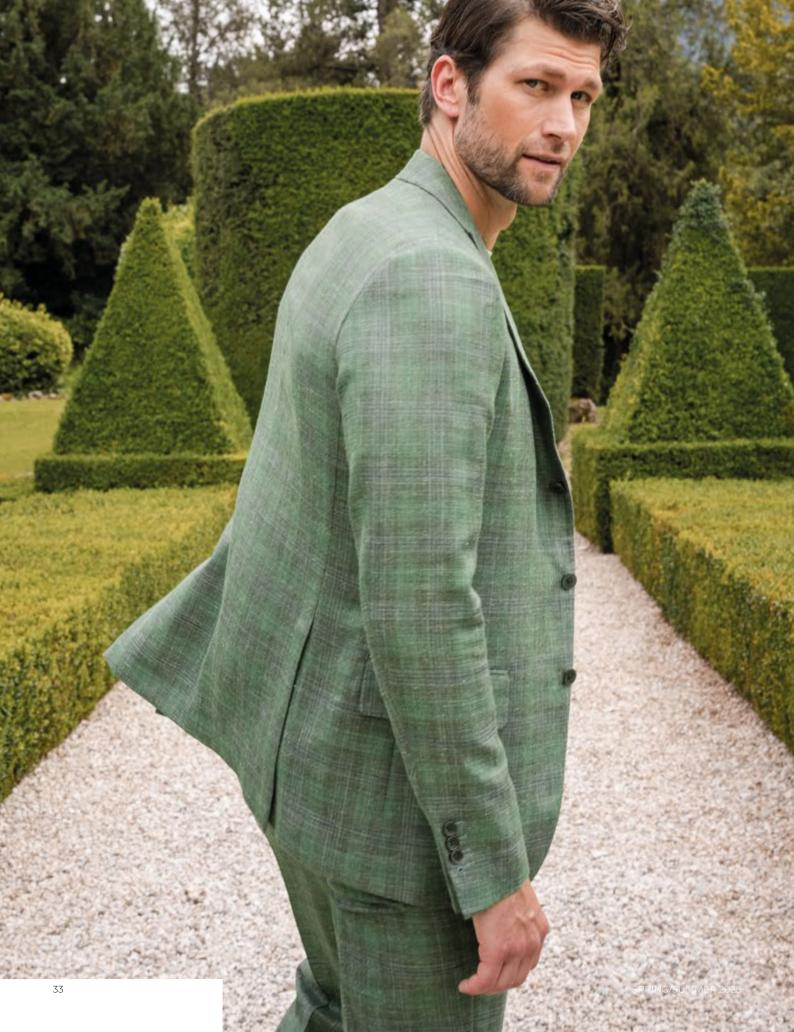

| 2-5   | Denim blue pinstripe safari suit in 67% wool, 20% silk, 10% linen and 3% elastane.<br>T004212001KA10566                                                                                                                       |
|-------|-------------------------------------------------------------------------------------------------------------------------------------------------------------------------------------------------------------------------------|
| 6-9   | JACKETINTHEBOX®, White and beige striped double-breasted jacket in 43% linen, 21% silk, 21% wool and 15% cotton. Ivory white pants in 52% silk 48% linen. T0022546KG10312 + T0003582002KPN314                                 |
| 10-13 | CEO, Natural-colored Prince of Wales double-breasted jacket in 55% linen, 30% wool and 15% silk. T0031010002KA812S                                                                                                            |
| 14-15 | — JACKETINTHEBOX®, Aquamarine Prince of Wales double-breasted suit in 71% wool, 15% silk and 14% linen. T0003236050KA10310                                                                                                    |
| 16-19 | Red single-breasted jacket in 100% perforated leather. Optical white pants in 100% cotton. T0009666020KBL209P + T0003670001KPN6456                                                                                            |
| 20-21 | Beige single-breasted canvas jacket in 75% cotton and 25% linen. Dark blue barbed pants in 93% cotton and 7% silk. T0003382001KG16601 + T0003416020KPN6342                                                                    |
| 22-25 | NATURAL SOFT, Sand-colored single-breasted Prince of Wales jacket with brown check in 76% wool, 12% silk and 12% linen. T0004219001KA70300S                                                                                   |
| 28-29 | CEO, Navy blue double-breasted natural strech jacket in 100% wool. Ivory white pants in 52% silk 48% linen. T0031009020KG70812S + T0003582002KPN314                                                                           |
| 30-31 | NATURAL SOFT, Blue pinstripe double-breasted jacket in 90% wool and 10% silk. T0011827005KA70310S                                                                                                                             |
| 32-33 | Green and blue Prince of Wales single-breasted jacket in 49% wool, 30% silk and 21% linen. T0005206074KA71240                                                                                                                 |
| 34-37 | Denim-colored single-breasted jacket in 63% wool and 37% linen. Denim blue pants in 63% wool and 37% linen. T0003201001KG16601 + T0003201001PNSW5                                                                             |
| 38-39 | NATURAL SOFT, Prince of Wales single-breasted jacket with ivory bottom and aquamarine check in 43% linen, 21% silk, 21% wool and 15% cotton. Ivory white pants in 52% silk 48% linen. T0022546009KG70300S + T0003582002KPN314 |
| 40-41 | Light green single-breasted jersey jacket in 60% cotton, 22% linen and 18% polyester. Optical white pants in 100% cotton. T0023972001KG152C + T0003670001KPN6456                                                              |
| 42-43 | JACKETINTHEBOX®, Navy blue single-breasted jacket in 85% cashmere and 15% silk. Sand-colored pants in 100% linen. T0022605070KG10757 + T0003404031KPN6027                                                                     |
| 44-45 | JACKETINTHEBOX®, Light blue single-breasted velvet jacket in 59% cotton and 41% linen. lvory white pants in 52% silk 48% linen. T0023342001KG10320 + T0003582002KPN314                                                        |
| 46-47 | NATURAL SOFT, Light blue single-breasted jacket with red check in 65% wool, 21% silk and 14% linen. Dark blue barbed pants in 93% cotton and 7% silk. T0023874007KG70302S + T0003416020KPN6342                                |
| 48-51 | — JACKETINTHEBOX®, Orange single-breasted jacket with light blue check in 49% wool, 30% silk and 21% linen. Light blue pants in 100% linen. T0005206075KG10307 + T0003404016KPN6456                                           |