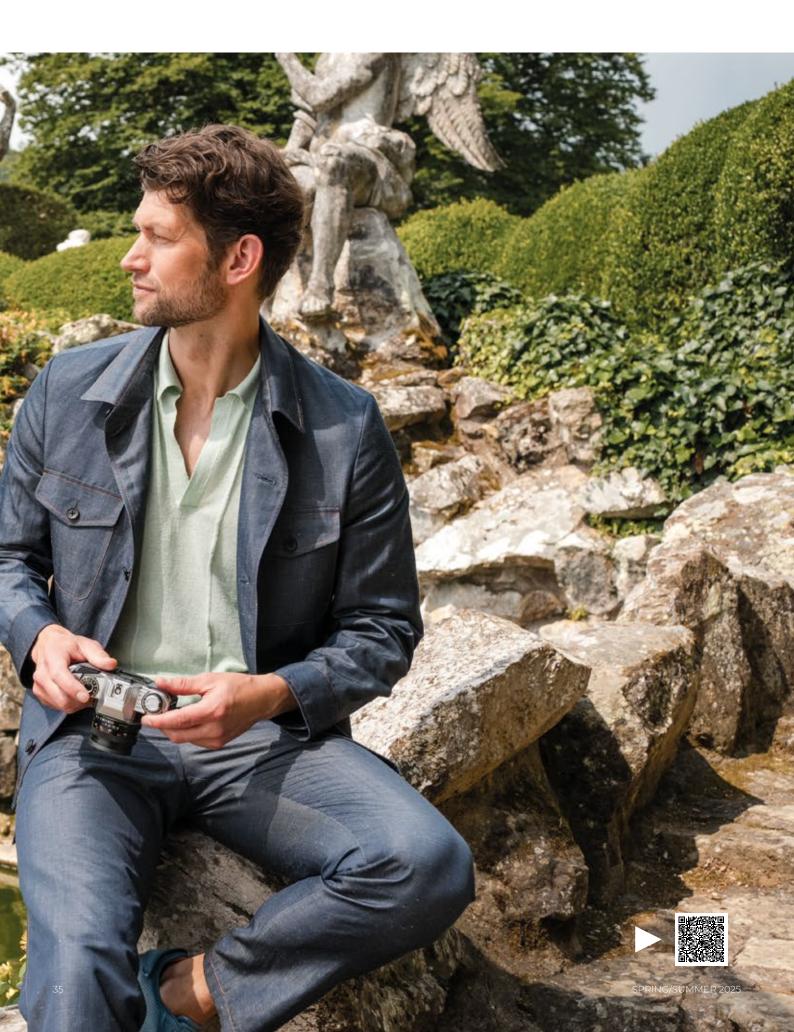

| 2-5   | Denim blue pinstripe safari suit in 67% wool, 20% silk, 10% linen and 3% elastane.<br>T004212001KA10566                                                                                                                       |
|-------|-------------------------------------------------------------------------------------------------------------------------------------------------------------------------------------------------------------------------------|
| 6-9   | JACKETINTHEBOX®, White and beige striped double-breasted jacket in 43% linen, 21% silk, 21% wool and 15% cotton. Ivory white pants in 52% silk 48% linen. T0022546KG10312 + T0003582002KPN314                                 |
| 10-13 | CEO, Natural-colored Prince of Wales double-breasted jacket in 55% linen, 30% wool and 15% silk. T0031010002KA812S                                                                                                            |
| 14-15 | — JACKETINTHEBOX®, Aquamarine Prince of Wales double-breasted suit in 71% wool, 15% silk and 14% linen. T0003236050KA10310                                                                                                    |
| 16-19 | Red single-breasted jacket in 100% perforated leather. Optical white pants in 100% cotton. T0009666020KBL209P + T0003670001KPN6456                                                                                            |
| 20-21 | Beige single-breasted canvas jacket in 75% cotton and 25% linen. Dark blue barbed pants in 93% cotton and 7% silk. T0003382001KG16601 + T0003416020KPN6342                                                                    |
| 22-25 | NATURAL SOFT, Sand-colored single-breasted Prince of Wales jacket with brown check in 76% wool, 12% silk and 12% linen. T0004219001KA70300S                                                                                   |
| 28-29 | CEO, Navy blue double-breasted natural strech jacket in 100% wool. Ivory white pants in 52% silk 48% linen. T0031009020KG70812S + T0003582002KPN314                                                                           |
| 30-31 | NATURAL SOFT, Blue pinstripe double-breasted jacket in 90% wool and 10% silk. T0011827005KA70310S                                                                                                                             |
| 32-33 | Green and blue Prince of Wales single-breasted jacket in 49% wool, 30% silk and 21% linen. T0005206074KA71240                                                                                                                 |
| 34-37 | Denim-colored single-breasted jacket in 63% wool and 37% linen. Denim blue pants in 63% wool and 37% linen. T0003201001KG16601 + T0003201001PNSW5                                                                             |
| 38-39 | NATURAL SOFT, Prince of Wales single-breasted jacket with ivory bottom and aquamarine check in 43% linen, 21% silk, 21% wool and 15% cotton. Ivory white pants in 52% silk 48% linen. T0022546009KG70300S + T0003582002KPN314 |
| 40-41 | Light green single-breasted jersey jacket in 60% cotton, 22% linen and 18% polyester. Optical white pants in 100% cotton. T0023972001KG152C + T0003670001KPN6456                                                              |
| 42-43 | JACKETINTHEBOX®, Navy blue single-breasted jacket in 85% cashmere and 15% silk. Sand-colored pants in 100% linen. T0022605070KG10757 + T0003404031KPN6027                                                                     |
| 44-45 | JACKETINTHEBOX®, Light blue single-breasted velvet jacket in 59% cotton and 41% linen. lvory white pants in 52% silk 48% linen. T0023342001KG10320 + T0003582002KPN314                                                        |
| 46-47 | NATURAL SOFT, Light blue single-breasted jacket with red check in 65% wool, 21% silk and 14% linen. Dark blue barbed pants in 93% cotton and 7% silk. T0023874007KG70302S + T0003416020KPN6342                                |
| 48-51 | — JACKETINTHEBOX®, Orange single-breasted jacket with light blue check in 49% wool, 30% silk and 21% linen. Light blue pants in 100% linen. T0005206075KG10307 + T0003404016KPN6456                                           |