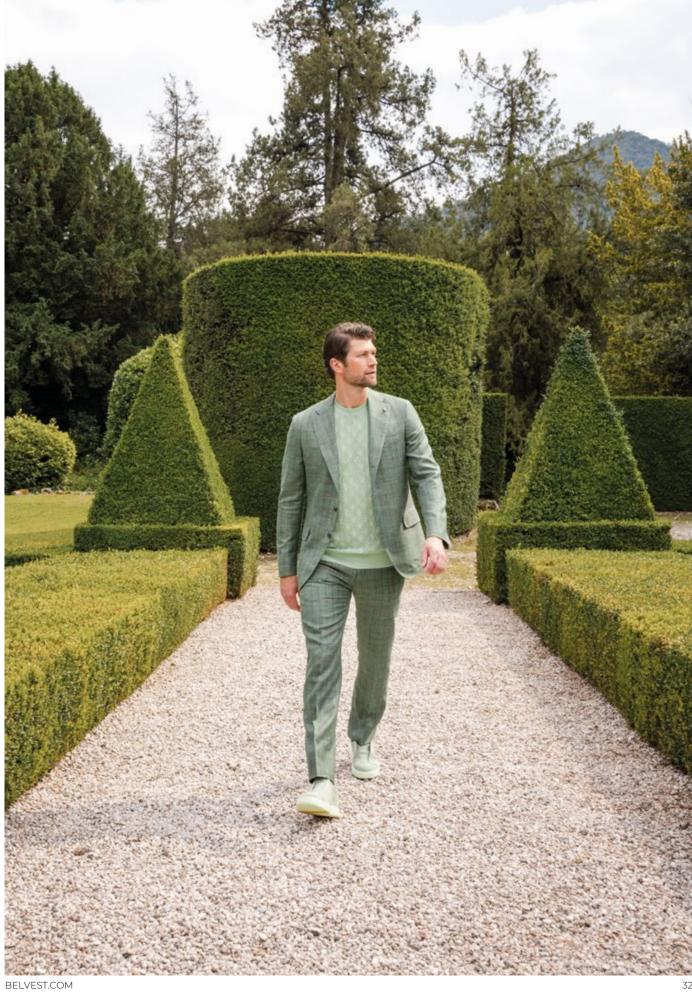

| 2-5   | Denim blue pinstripe safari suit in 67% wool, 20% silk, 10% linen and 3% elastane.<br>T004212001KA10566                                                                                                                       |
|-------|-------------------------------------------------------------------------------------------------------------------------------------------------------------------------------------------------------------------------------|
| 6-9   | JACKETINTHEBOX®, White and beige striped double-breasted jacket in 43% linen, 21% silk, 21% wool and 15% cotton. Ivory white pants in 52% silk 48% linen. T0022546KG10312 + T0003582002KPN314                                 |
| 10-13 | CEO, Natural-colored Prince of Wales double-breasted jacket in 55% linen, 30% wool and 15% silk. T0031010002KA812S                                                                                                            |
| 14-15 | — JACKETINTHEBOX®, Aquamarine Prince of Wales double-breasted suit in 71% wool, 15% silk and 14% linen. T0003236050KA10310                                                                                                    |
| 16-19 | Red single-breasted jacket in 100% perforated leather. Optical white pants in 100% cotton. T0009666020KBL209P + T0003670001KPN6456                                                                                            |
| 20-21 | Beige single-breasted canvas jacket in 75% cotton and 25% linen. Dark blue barbed pants in 93% cotton and 7% silk. T0003382001KG16601 + T0003416020KPN6342                                                                    |
| 22-25 | NATURAL SOFT, Sand-colored single-breasted Prince of Wales jacket with brown check in 76% wool, 12% silk and 12% linen. T0004219001KA70300S                                                                                   |
| 28-29 | CEO, Navy blue double-breasted natural strech jacket in 100% wool. Ivory white pants in 52% silk 48% linen. T0031009020KG70812S + T0003582002KPN314                                                                           |
| 30-31 | NATURAL SOFT, Blue pinstripe double-breasted jacket in 90% wool and 10% silk. T0011827005KA70310S                                                                                                                             |
| 32-33 | Green and blue Prince of Wales single-breasted jacket in 49% wool, 30% silk and 21% linen. T0005206074KA71240                                                                                                                 |
| 34-37 | Denim-colored single-breasted jacket in 63% wool and 37% linen. Denim blue pants in 63% wool and 37% linen. T0003201001KG16601 + T0003201001PNSW5                                                                             |
| 38-39 | NATURAL SOFT, Prince of Wales single-breasted jacket with ivory bottom and aquamarine check in 43% linen, 21% silk, 21% wool and 15% cotton. Ivory white pants in 52% silk 48% linen. T0022546009KG70300S + T0003582002KPN314 |
| 40-41 | Light green single-breasted jersey jacket in 60% cotton, 22% linen and 18% polyester. Optical white pants in 100% cotton. T0023972001KG152C + T0003670001KPN6456                                                              |
| 42-43 | JACKETINTHEBOX®, Navy blue single-breasted jacket in 85% cashmere and 15% silk. Sand-colored pants in 100% linen. T0022605070KG10757 + T0003404031KPN6027                                                                     |
| 44-45 | JACKETINTHEBOX®, Light blue single-breasted velvet jacket in 59% cotton and 41% linen. lvory white pants in 52% silk 48% linen. T0023342001KG10320 + T0003582002KPN314                                                        |
| 46-47 | NATURAL SOFT, Light blue single-breasted jacket with red check in 65% wool, 21% silk and 14% linen. Dark blue barbed pants in 93% cotton and 7% silk. T0023874007KG70302S + T0003416020KPN6342                                |
| 48-51 | — JACKETINTHEBOX®, Orange single-breasted jacket with light blue check in 49% wool, 30% silk and 21% linen. Light blue pants in 100% linen. T0005206075KG10307 + T0003404016KPN6456                                           |