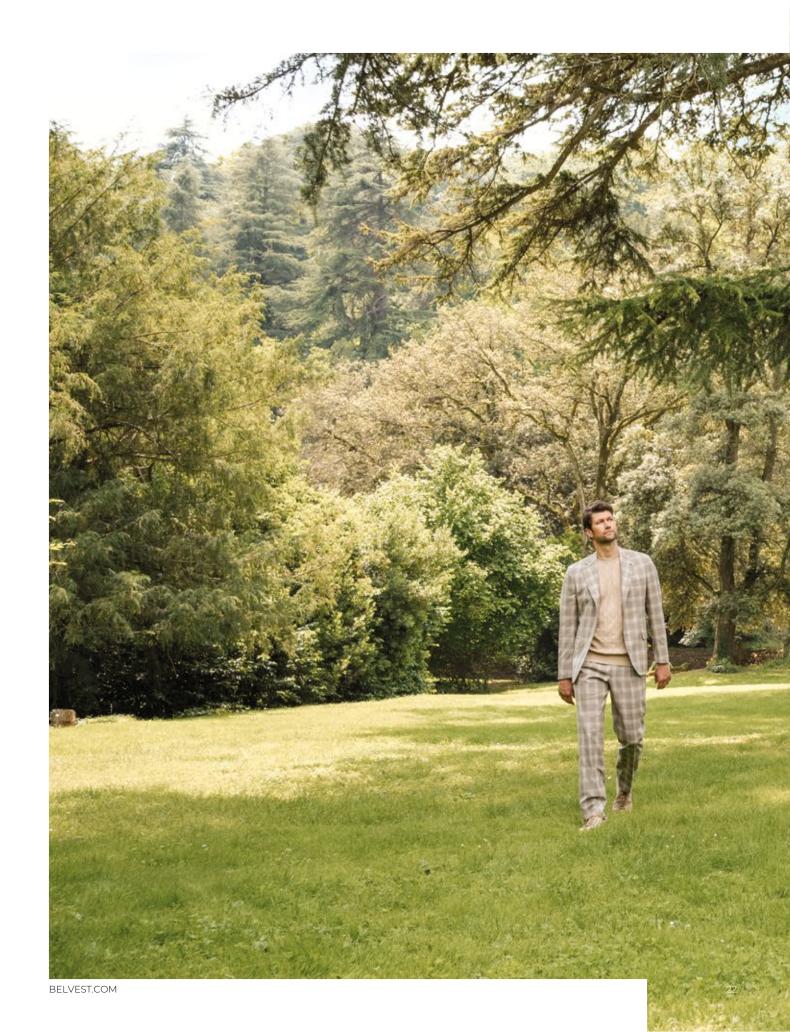

| 2-5   | Denim blue pinstripe safari suit in 67% wool, 20% silk, 10% linen and 3% elastane.<br>T004212001KA10566                                                                                                                       |
|-------|-------------------------------------------------------------------------------------------------------------------------------------------------------------------------------------------------------------------------------|
| 6-9   | JACKETINTHEBOX®, White and beige striped double-breasted jacket in 43% linen, 21% silk, 21% wool and 15% cotton. Ivory white pants in 52% silk 48% linen. T0022546KG10312 + T0003582002KPN314                                 |
| 10-13 | CEO, Natural-colored Prince of Wales double-breasted jacket in 55% linen, 30% wool and 15% silk. T0031010002KA812S                                                                                                            |
| 14-15 | — JACKETINTHEBOX®, Aquamarine Prince of Wales double-breasted suit in 71% wool, 15% silk and 14% linen. T0003236050KA10310                                                                                                    |
| 16-19 | Red single-breasted jacket in 100% perforated leather. Optical white pants in 100% cotton. T0009666020KBL209P + T0003670001KPN6456                                                                                            |
| 20-21 | Beige single-breasted canvas jacket in 75% cotton and 25% linen. Dark blue barbed pants in 93% cotton and 7% silk. T0003382001KG16601 + T0003416020KPN6342                                                                    |
| 22-25 | NATURAL SOFT, Sand-colored single-breasted Prince of Wales jacket with brown check in 76% wool, 12% silk and 12% linen. T0004219001KA70300S                                                                                   |
| 28-29 | CEO, Navy blue double-breasted natural strech jacket in 100% wool. Ivory white pants in 52% silk 48% linen. T0031009020KG70812S + T0003582002KPN314                                                                           |
| 30-31 | NATURAL SOFT, Blue pinstripe double-breasted jacket in 90% wool and 10% silk. T0011827005KA70310S                                                                                                                             |
| 32-33 | Green and blue Prince of Wales single-breasted jacket in 49% wool, 30% silk and 21% linen. T0005206074KA71240                                                                                                                 |
| 34-37 | Denim-colored single-breasted jacket in 63% wool and 37% linen. Denim blue pants in 63% wool and 37% linen. T0003201001KG16601 + T0003201001PNSW5                                                                             |
| 38-39 | NATURAL SOFT, Prince of Wales single-breasted jacket with ivory bottom and aquamarine check in 43% linen, 21% silk, 21% wool and 15% cotton. Ivory white pants in 52% silk 48% linen. T0022546009KG70300S + T0003582002KPN314 |
| 40-41 | Light green single-breasted jersey jacket in 60% cotton, 22% linen and 18% polyester. Optical white pants in 100% cotton. T0023972001KG152C + T0003670001KPN6456                                                              |
| 42-43 | JACKETINTHEBOX®, Navy blue single-breasted jacket in 85% cashmere and 15% silk. Sand-colored pants in 100% linen. T0022605070KG10757 + T0003404031KPN6027                                                                     |
| 44-45 | JACKETINTHEBOX®, Light blue single-breasted velvet jacket in 59% cotton and 41% linen. lvory white pants in 52% silk 48% linen. T0023342001KG10320 + T0003582002KPN314                                                        |
| 46-47 | NATURAL SOFT, Light blue single-breasted jacket with red check in 65% wool, 21% silk and 14% linen. Dark blue barbed pants in 93% cotton and 7% silk. T0023874007KG70302S + T0003416020KPN6342                                |
| 48-51 | — JACKETINTHEBOX®, Orange single-breasted jacket with light blue check in 49% wool, 30% silk and 21% linen. Light blue pants in 100% linen. T0005206075KG10307 + T0003404016KPN6456                                           |