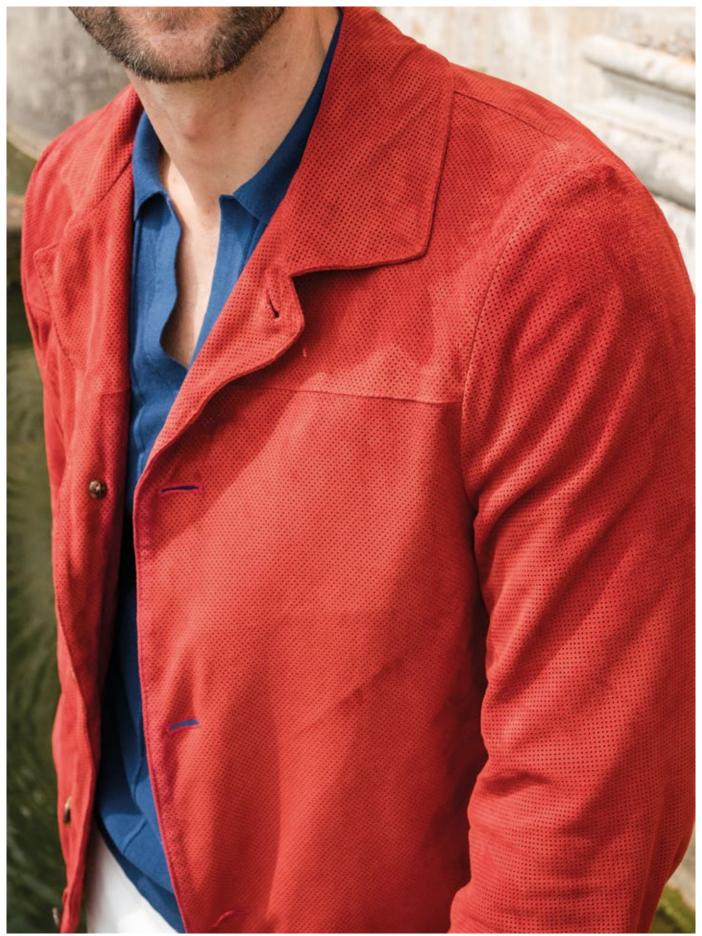

| 2-5   | Denim blue pinstripe safari suit in 67% wool, 20% silk, 10% linen and 3% elastane.<br>T004212001KA10566                                                                                                                       |
|-------|-------------------------------------------------------------------------------------------------------------------------------------------------------------------------------------------------------------------------------|
| 6-9   | JACKETINTHEBOX®, White and beige striped double-breasted jacket in 43% linen, 21% silk, 21% wool and 15% cotton. Ivory white pants in 52% silk 48% linen. T0022546KG10312 + T0003582002KPN314                                 |
| 10-13 | CEO, Natural-colored Prince of Wales double-breasted jacket in 55% linen, 30% wool and 15% silk. T0031010002KA812S                                                                                                            |
| 14-15 | — JACKETINTHEBOX®, Aquamarine Prince of Wales double-breasted suit in 71% wool, 15% silk and 14% linen. T0003236050KA10310                                                                                                    |
| 16-19 | Red single-breasted jacket in 100% perforated leather. Optical white pants in 100% cotton. T0009666020KBL209P + T0003670001KPN6456                                                                                            |
| 20-21 | Beige single-breasted canvas jacket in 75% cotton and 25% linen. Dark blue barbed pants in 93% cotton and 7% silk. T0003382001KG16601 + T0003416020KPN6342                                                                    |
| 22-25 | NATURAL SOFT, Sand-colored single-breasted Prince of Wales jacket with brown check in 76% wool, 12% silk and 12% linen. T0004219001KA70300S                                                                                   |
| 28-29 | CEO, Navy blue double-breasted natural strech jacket in 100% wool. Ivory white pants in 52% silk 48% linen. T0031009020KG70812S + T0003582002KPN314                                                                           |
| 30-31 | NATURAL SOFT, Blue pinstripe double-breasted jacket in 90% wool and 10% silk. T0011827005KA70310S                                                                                                                             |
| 32-33 | Green and blue Prince of Wales single-breasted jacket in 49% wool, 30% silk and 21% linen. T0005206074KA71240                                                                                                                 |
| 34-37 | Denim-colored single-breasted jacket in 63% wool and 37% linen. Denim blue pants in 63% wool and 37% linen. T0003201001KG16601 + T0003201001PNSW5                                                                             |
| 38-39 | NATURAL SOFT, Prince of Wales single-breasted jacket with ivory bottom and aquamarine check in 43% linen, 21% silk, 21% wool and 15% cotton. Ivory white pants in 52% silk 48% linen. T0022546009KG70300S + T0003582002KPN314 |
| 40-41 | Light green single-breasted jersey jacket in 60% cotton, 22% linen and 18% polyester. Optical white pants in 100% cotton. T0023972001KG152C + T0003670001KPN6456                                                              |
| 42-43 | JACKETINTHEBOX®, Navy blue single-breasted jacket in 85% cashmere and 15% silk. Sand-colored pants in 100% linen. T0022605070KG10757 + T0003404031KPN6027                                                                     |
| 44-45 | JACKETINTHEBOX®, Light blue single-breasted velvet jacket in 59% cotton and 41% linen. lvory white pants in 52% silk 48% linen. T0023342001KG10320 + T0003582002KPN314                                                        |
| 46-47 | NATURAL SOFT, Light blue single-breasted jacket with red check in 65% wool, 21% silk and 14% linen. Dark blue barbed pants in 93% cotton and 7% silk. T0023874007KG70302S + T0003416020KPN6342                                |
| 48-51 | — JACKETINTHEBOX®, Orange single-breasted jacket with light blue check in 49% wool, 30% silk and 21% linen. Light blue pants in 100% linen. T0005206075KG10307 + T0003404016KPN6456                                           |