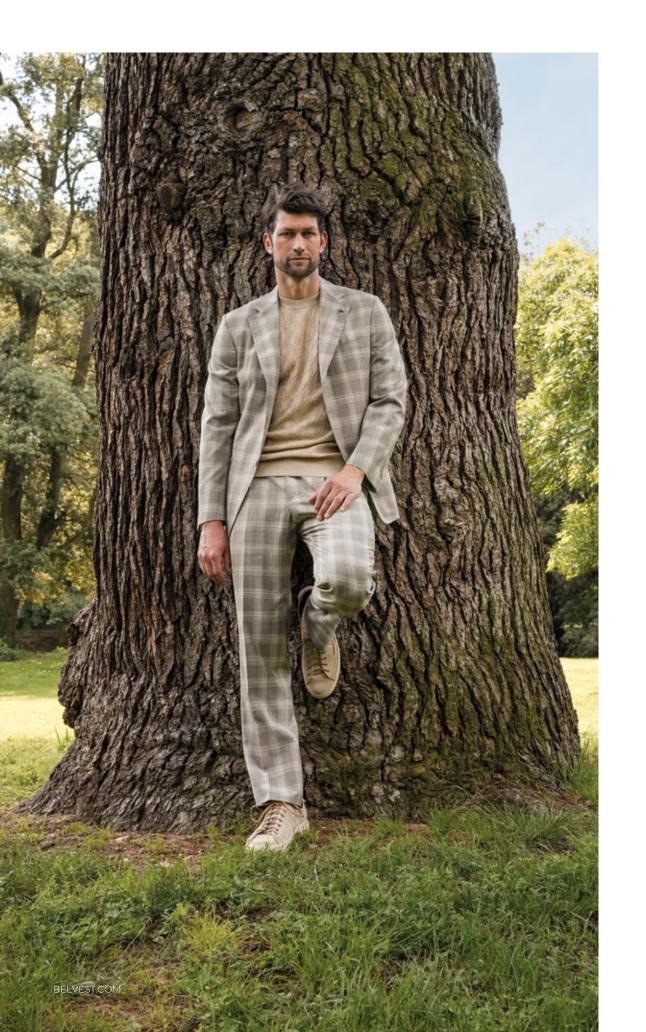

| 2-5   | Denim blue pinstripe safari suit in 67% wool, 20% silk, 10% linen and 3% elastane.<br>T004212001KA10566                                                                                                                       |
|-------|-------------------------------------------------------------------------------------------------------------------------------------------------------------------------------------------------------------------------------|
| 6-9   | JACKETINTHEBOX®, White and beige striped double-breasted jacket in 43% linen, 21% silk, 21% wool and 15% cotton. Ivory white pants in 52% silk 48% linen. T0022546KG10312 + T0003582002KPN314                                 |
| 10-13 | CEO, Natural-colored Prince of Wales double-breasted jacket in 55% linen, 30% wool and 15% silk. T0031010002KA812S                                                                                                            |
| 14-15 | — JACKETINTHEBOX®, Aquamarine Prince of Wales double-breasted suit in 71% wool, 15% silk and 14% linen. T0003236050KA10310                                                                                                    |
| 16-19 | Red single-breasted jacket in 100% perforated leather. Optical white pants in 100% cotton. T0009666020KBL209P + T0003670001KPN6456                                                                                            |
| 20-21 | Beige single-breasted canvas jacket in 75% cotton and 25% linen. Dark blue barbed pants in 93% cotton and 7% silk. T0003382001KG16601 + T0003416020KPN6342                                                                    |
| 22-25 | NATURAL SOFT, Sand-colored single-breasted Prince of Wales jacket with brown check in 76% wool, 12% silk and 12% linen. T0004219001KA70300S                                                                                   |
| 28-29 | CEO, Navy blue double-breasted natural strech jacket in 100% wool. Ivory white pants in 52% silk 48% linen. T0031009020KG70812S + T0003582002KPN314                                                                           |
| 30-31 | NATURAL SOFT, Blue pinstripe double-breasted jacket in 90% wool and 10% silk. T0011827005KA70310S                                                                                                                             |
| 32-33 | Green and blue Prince of Wales single-breasted jacket in 49% wool, 30% silk and 21% linen. T0005206074KA71240                                                                                                                 |
| 34-37 | Denim-colored single-breasted jacket in 63% wool and 37% linen. Denim blue pants in 63% wool and 37% linen. T0003201001KG16601 + T0003201001PNSW5                                                                             |
| 38-39 | NATURAL SOFT, Prince of Wales single-breasted jacket with ivory bottom and aquamarine check in 43% linen, 21% silk, 21% wool and 15% cotton. Ivory white pants in 52% silk 48% linen. T0022546009KG70300S + T0003582002KPN314 |
| 40-41 | Light green single-breasted jersey jacket in 60% cotton, 22% linen and 18% polyester. Optical white pants in 100% cotton. T0023972001KG152C + T0003670001KPN6456                                                              |
| 42-43 | JACKETINTHEBOX®, Navy blue single-breasted jacket in 85% cashmere and 15% silk. Sand-colored pants in 100% linen. T0022605070KG10757 + T0003404031KPN6027                                                                     |
| 44-45 | JACKETINTHEBOX®, Light blue single-breasted velvet jacket in 59% cotton and 41% linen. lvory white pants in 52% silk 48% linen. T0023342001KG10320 + T0003582002KPN314                                                        |
| 46-47 | NATURAL SOFT, Light blue single-breasted jacket with red check in 65% wool, 21% silk and 14% linen. Dark blue barbed pants in 93% cotton and 7% silk. T0023874007KG70302S + T0003416020KPN6342                                |
| 48-51 | — JACKETINTHEBOX®, Orange single-breasted jacket with light blue check in 49% wool, 30% silk and 21% linen. Light blue pants in 100% linen. T0005206075KG10307 + T0003404016KPN6456                                           |