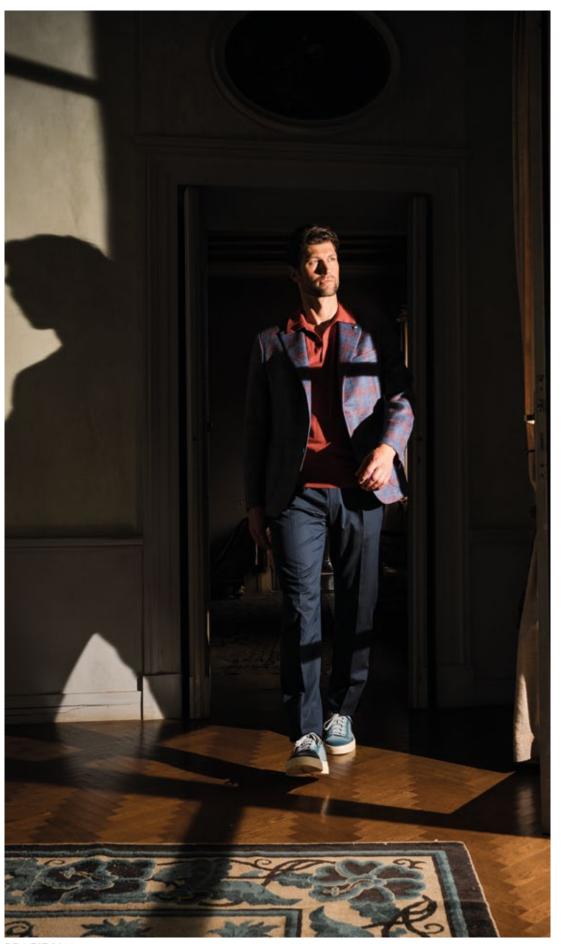

| 2-5   | Denim blue pinstripe safari suit in 67% wool, 20% silk, 10% linen and 3% elastane.<br>T004212001KA10566                                                                                                                       |
|-------|-------------------------------------------------------------------------------------------------------------------------------------------------------------------------------------------------------------------------------|
| 6-9   | JACKETINTHEBOX®, White and beige striped double-breasted jacket in 43% linen, 21% silk, 21% wool and 15% cotton. Ivory white pants in 52% silk 48% linen. T0022546KG10312 + T0003582002KPN314                                 |
| 10-13 | CEO, Natural-colored Prince of Wales double-breasted jacket in 55% linen, 30% wool and 15% silk. T0031010002KA812S                                                                                                            |
| 14-15 | — JACKETINTHEBOX®, Aquamarine Prince of Wales double-breasted suit in 71% wool, 15% silk and 14% linen. T0003236050KA10310                                                                                                    |
| 16-19 | Red single-breasted jacket in 100% perforated leather. Optical white pants in 100% cotton. T0009666020KBL209P + T0003670001KPN6456                                                                                            |
| 20-21 | Beige single-breasted canvas jacket in 75% cotton and 25% linen. Dark blue barbed pants in 93% cotton and 7% silk. T0003382001KG16601 + T0003416020KPN6342                                                                    |
| 22-25 | NATURAL SOFT, Sand-colored single-breasted Prince of Wales jacket with brown check in 76% wool, 12% silk and 12% linen. T0004219001KA70300S                                                                                   |
| 28-29 | CEO, Navy blue double-breasted natural strech jacket in 100% wool. Ivory white pants in 52% silk 48% linen. T0031009020KG70812S + T0003582002KPN314                                                                           |
| 30-31 | NATURAL SOFT, Blue pinstripe double-breasted jacket in 90% wool and 10% silk. T0011827005KA70310S                                                                                                                             |
| 32-33 | Green and blue Prince of Wales single-breasted jacket in 49% wool, 30% silk and 21% linen. T0005206074KA71240                                                                                                                 |
| 34-37 | Denim-colored single-breasted jacket in 63% wool and 37% linen. Denim blue pants in 63% wool and 37% linen. T0003201001KG16601 + T0003201001PNSW5                                                                             |
| 38-39 | NATURAL SOFT, Prince of Wales single-breasted jacket with ivory bottom and aquamarine check in 43% linen, 21% silk, 21% wool and 15% cotton. Ivory white pants in 52% silk 48% linen. T0022546009KG70300S + T0003582002KPN314 |
| 40-41 | Light green single-breasted jersey jacket in 60% cotton, 22% linen and 18% polyester. Optical white pants in 100% cotton. T0023972001KG152C + T0003670001KPN6456                                                              |
| 42-43 | JACKETINTHEBOX®, Navy blue single-breasted jacket in 85% cashmere and 15% silk. Sand-colored pants in 100% linen. T0022605070KG10757 + T0003404031KPN6027                                                                     |
| 44-45 | JACKETINTHEBOX®, Light blue single-breasted velvet jacket in 59% cotton and 41% linen. lvory white pants in 52% silk 48% linen. T0023342001KG10320 + T0003582002KPN314                                                        |
| 46-47 | NATURAL SOFT, Light blue single-breasted jacket with red check in 65% wool, 21% silk and 14% linen. Dark blue barbed pants in 93% cotton and 7% silk. T0023874007KG70302S + T0003416020KPN6342                                |
| 48-51 | — JACKETINTHEBOX®, Orange single-breasted jacket with light blue check in 49% wool, 30% silk and 21% linen. Light blue pants in 100% linen. T0005206075KG10307 + T0003404016KPN6456                                           |