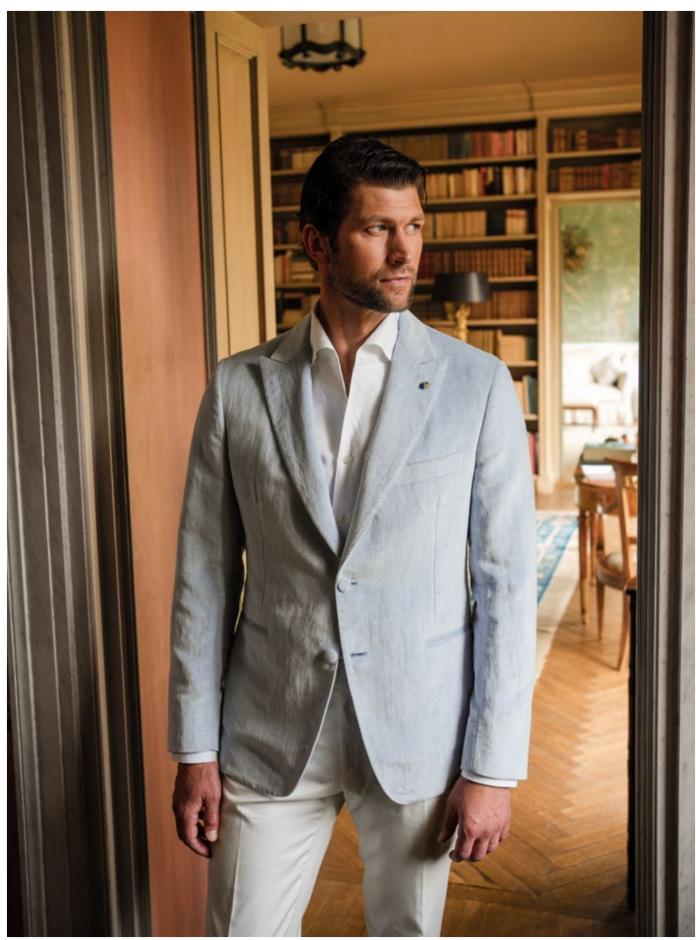

| 2-5   | Denim blue pinstripe safari suit in 67% wool, 20% silk, 10% linen and 3% elastane.<br>T004212001KA10566                                                                                                                       |
|-------|-------------------------------------------------------------------------------------------------------------------------------------------------------------------------------------------------------------------------------|
| 6-9   | JACKETINTHEBOX®, White and beige striped double-breasted jacket in 43% linen, 21% silk, 21% wool and 15% cotton. Ivory white pants in 52% silk 48% linen. T0022546KG10312 + T0003582002KPN314                                 |
| 10-13 | CEO, Natural-colored Prince of Wales double-breasted jacket in 55% linen, 30% wool and 15% silk. T0031010002KA812S                                                                                                            |
| 14-15 | — JACKETINTHEBOX®, Aquamarine Prince of Wales double-breasted suit in 71% wool, 15% silk and 14% linen. T0003236050KA10310                                                                                                    |
| 16-19 | Red single-breasted jacket in 100% perforated leather. Optical white pants in 100% cotton. T0009666020KBL209P + T0003670001KPN6456                                                                                            |
| 20-21 | Beige single-breasted canvas jacket in 75% cotton and 25% linen. Dark blue barbed pants in 93% cotton and 7% silk. T0003382001KG16601 + T0003416020KPN6342                                                                    |
| 22-25 | NATURAL SOFT, Sand-colored single-breasted Prince of Wales jacket with brown check in 76% wool, 12% silk and 12% linen. T0004219001KA70300S                                                                                   |
| 28-29 | CEO, Navy blue double-breasted natural strech jacket in 100% wool. Ivory white pants in 52% silk 48% linen. T0031009020KG70812S + T0003582002KPN314                                                                           |
| 30-31 | NATURAL SOFT, Blue pinstripe double-breasted jacket in 90% wool and 10% silk. T0011827005KA70310S                                                                                                                             |
| 32-33 | Green and blue Prince of Wales single-breasted jacket in 49% wool, 30% silk and 21% linen. T0005206074KA71240                                                                                                                 |
| 34-37 | Denim-colored single-breasted jacket in 63% wool and 37% linen. Denim blue pants in 63% wool and 37% linen. T0003201001KG16601 + T0003201001PNSW5                                                                             |
| 38-39 | NATURAL SOFT, Prince of Wales single-breasted jacket with ivory bottom and aquamarine check in 43% linen, 21% silk, 21% wool and 15% cotton. Ivory white pants in 52% silk 48% linen. T0022546009KG70300S + T0003582002KPN314 |
| 40-41 | Light green single-breasted jersey jacket in 60% cotton, 22% linen and 18% polyester. Optical white pants in 100% cotton. T0023972001KG152C + T0003670001KPN6456                                                              |
| 42-43 | JACKETINTHEBOX®, Navy blue single-breasted jacket in 85% cashmere and 15% silk. Sand-colored pants in 100% linen. T0022605070KG10757 + T0003404031KPN6027                                                                     |
| 44-45 | JACKETINTHEBOX®, Light blue single-breasted velvet jacket in 59% cotton and 41% linen. lvory white pants in 52% silk 48% linen. T0023342001KG10320 + T0003582002KPN314                                                        |
| 46-47 | NATURAL SOFT, Light blue single-breasted jacket with red check in 65% wool, 21% silk and 14% linen. Dark blue barbed pants in 93% cotton and 7% silk. T0023874007KG70302S + T0003416020KPN6342                                |
| 48-51 | — JACKETINTHEBOX®, Orange single-breasted jacket with light blue check in 49% wool, 30% silk and 21% linen. Light blue pants in 100% linen. T0005206075KG10307 + T0003404016KPN6456                                           |