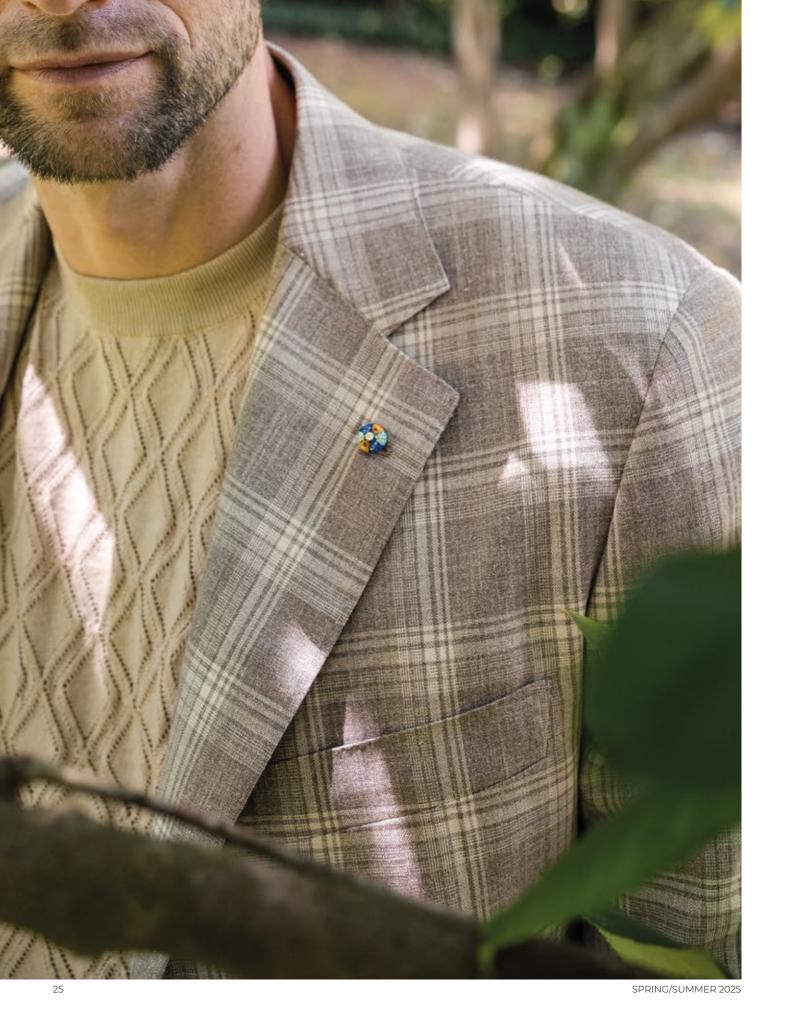

| 2-5   | Denim blue pinstripe safari suit in 67% wool, 20% silk, 10% linen and 3% elastane.<br>T004212001KA10566                                                                                                                       |
|-------|-------------------------------------------------------------------------------------------------------------------------------------------------------------------------------------------------------------------------------|
| 6-9   | JACKETINTHEBOX®, White and beige striped double-breasted jacket in 43% linen, 21% silk, 21% wool and 15% cotton. Ivory white pants in 52% silk 48% linen. T0022546KG10312 + T0003582002KPN314                                 |
| 10-13 | CEO, Natural-colored Prince of Wales double-breasted jacket in 55% linen, 30% wool and 15% silk. T0031010002KA812S                                                                                                            |
| 14-15 | — JACKETINTHEBOX®, Aquamarine Prince of Wales double-breasted suit in 71% wool, 15% silk and 14% linen. T0003236050KA10310                                                                                                    |
| 16-19 | Red single-breasted jacket in 100% perforated leather. Optical white pants in 100% cotton. T0009666020KBL209P + T0003670001KPN6456                                                                                            |
| 20-21 | Beige single-breasted canvas jacket in 75% cotton and 25% linen. Dark blue barbed pants in 93% cotton and 7% silk. T0003382001KG16601 + T0003416020KPN6342                                                                    |
| 22-25 | NATURAL SOFT, Sand-colored single-breasted Prince of Wales jacket with brown check in 76% wool, 12% silk and 12% linen. T0004219001KA70300S                                                                                   |
| 28-29 | CEO, Navy blue double-breasted natural strech jacket in 100% wool. Ivory white pants in 52% silk 48% linen. T0031009020KG70812S + T0003582002KPN314                                                                           |
| 30-31 | NATURAL SOFT, Blue pinstripe double-breasted jacket in 90% wool and 10% silk. T0011827005KA70310S                                                                                                                             |
| 32-33 | Green and blue Prince of Wales single-breasted jacket in 49% wool, 30% silk and 21% linen. T0005206074KA71240                                                                                                                 |
| 34-37 | Denim-colored single-breasted jacket in 63% wool and 37% linen. Denim blue pants in 63% wool and 37% linen. T0003201001KG16601 + T0003201001PNSW5                                                                             |
| 38-39 | NATURAL SOFT, Prince of Wales single-breasted jacket with ivory bottom and aquamarine check in 43% linen, 21% silk, 21% wool and 15% cotton. Ivory white pants in 52% silk 48% linen. T0022546009KG70300S + T0003582002KPN314 |
| 40-41 | Light green single-breasted jersey jacket in 60% cotton, 22% linen and 18% polyester. Optical white pants in 100% cotton. T0023972001KG152C + T0003670001KPN6456                                                              |
| 42-43 | JACKETINTHEBOX®, Navy blue single-breasted jacket in 85% cashmere and 15% silk. Sand-colored pants in 100% linen. T0022605070KG10757 + T0003404031KPN6027                                                                     |
| 44-45 | JACKETINTHEBOX®, Light blue single-breasted velvet jacket in 59% cotton and 41% linen. lvory white pants in 52% silk 48% linen. T0023342001KG10320 + T0003582002KPN314                                                        |
| 46-47 | NATURAL SOFT, Light blue single-breasted jacket with red check in 65% wool, 21% silk and 14% linen. Dark blue barbed pants in 93% cotton and 7% silk. T0023874007KG70302S + T0003416020KPN6342                                |
| 48-51 | — JACKETINTHEBOX®, Orange single-breasted jacket with light blue check in 49% wool, 30% silk and 21% linen. Light blue pants in 100% linen. T0005206075KG10307 + T0003404016KPN6456                                           |