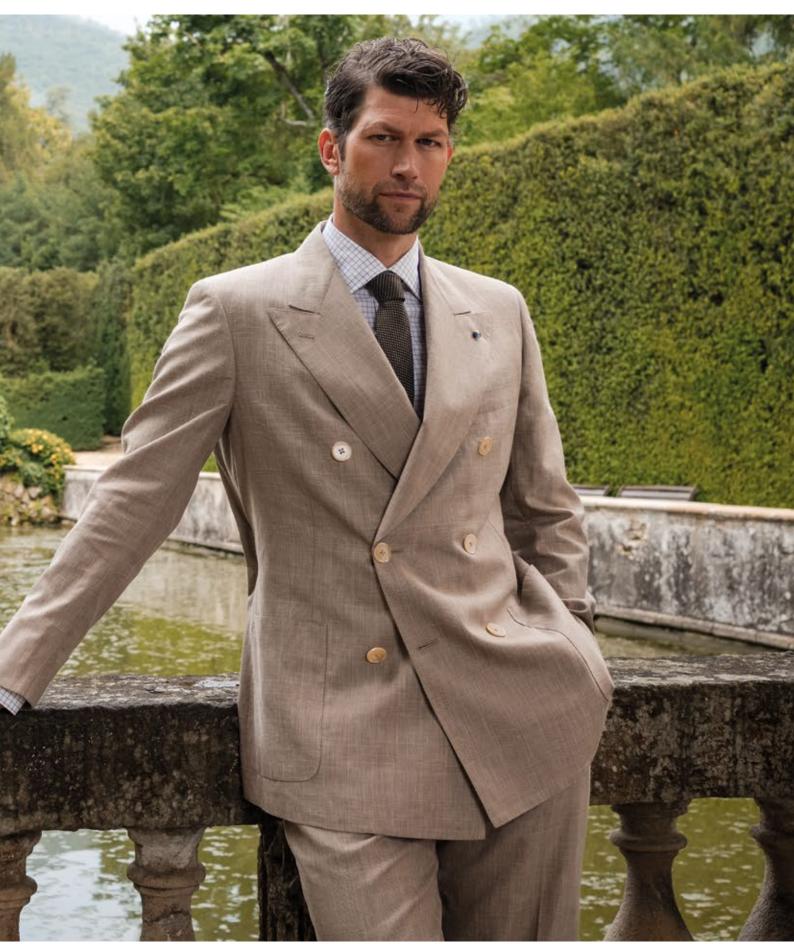

| 2-5   | Denim blue pinstripe safari suit in 67% wool, 20% silk, 10% linen and 3% elastane.<br>T004212001KA10566                                                                                                                       |
|-------|-------------------------------------------------------------------------------------------------------------------------------------------------------------------------------------------------------------------------------|
| 6-9   | JACKETINTHEBOX®, White and beige striped double-breasted jacket in 43% linen, 21% silk, 21% wool and 15% cotton. Ivory white pants in 52% silk 48% linen. T0022546KG10312 + T0003582002KPN314                                 |
| 10-13 | CEO, Natural-colored Prince of Wales double-breasted jacket in 55% linen, 30% wool and 15% silk. T0031010002KA812S                                                                                                            |
| 14-15 | — JACKETINTHEBOX®, Aquamarine Prince of Wales double-breasted suit in 71% wool, 15% silk and 14% linen. T0003236050KA10310                                                                                                    |
| 16-19 | Red single-breasted jacket in 100% perforated leather. Optical white pants in 100% cotton. T0009666020KBL209P + T0003670001KPN6456                                                                                            |
| 20-21 | Beige single-breasted canvas jacket in 75% cotton and 25% linen. Dark blue barbed pants in 93% cotton and 7% silk. T0003382001KG16601 + T0003416020KPN6342                                                                    |
| 22-25 | NATURAL SOFT, Sand-colored single-breasted Prince of Wales jacket with brown check in 76% wool, 12% silk and 12% linen. T0004219001KA70300S                                                                                   |
| 28-29 | CEO, Navy blue double-breasted natural strech jacket in 100% wool. Ivory white pants in 52% silk 48% linen. T0031009020KG70812S + T0003582002KPN314                                                                           |
| 30-31 | NATURAL SOFT, Blue pinstripe double-breasted jacket in 90% wool and 10% silk. T0011827005KA70310S                                                                                                                             |
| 32-33 | Green and blue Prince of Wales single-breasted jacket in 49% wool, 30% silk and 21% linen. T0005206074KA71240                                                                                                                 |
| 34-37 | Denim-colored single-breasted jacket in 63% wool and 37% linen. Denim blue pants in 63% wool and 37% linen. T0003201001KG16601 + T0003201001PNSW5                                                                             |
| 38-39 | NATURAL SOFT, Prince of Wales single-breasted jacket with ivory bottom and aquamarine check in 43% linen, 21% silk, 21% wool and 15% cotton. Ivory white pants in 52% silk 48% linen. T0022546009KG70300S + T0003582002KPN314 |
| 40-41 | Light green single-breasted jersey jacket in 60% cotton, 22% linen and 18% polyester. Optical white pants in 100% cotton. T0023972001KG152C + T0003670001KPN6456                                                              |
| 42-43 | JACKETINTHEBOX®, Navy blue single-breasted jacket in 85% cashmere and 15% silk. Sand-colored pants in 100% linen. T0022605070KG10757 + T0003404031KPN6027                                                                     |
| 44-45 | JACKETINTHEBOX®, Light blue single-breasted velvet jacket in 59% cotton and 41% linen. lvory white pants in 52% silk 48% linen. T0023342001KG10320 + T0003582002KPN314                                                        |
| 46-47 | NATURAL SOFT, Light blue single-breasted jacket with red check in 65% wool, 21% silk and 14% linen. Dark blue barbed pants in 93% cotton and 7% silk. T0023874007KG70302S + T0003416020KPN6342                                |
| 48-51 | — JACKETINTHEBOX®, Orange single-breasted jacket with light blue check in 49% wool, 30% silk and 21% linen. Light blue pants in 100% linen. T0005206075KG10307 + T0003404016KPN6456                                           |