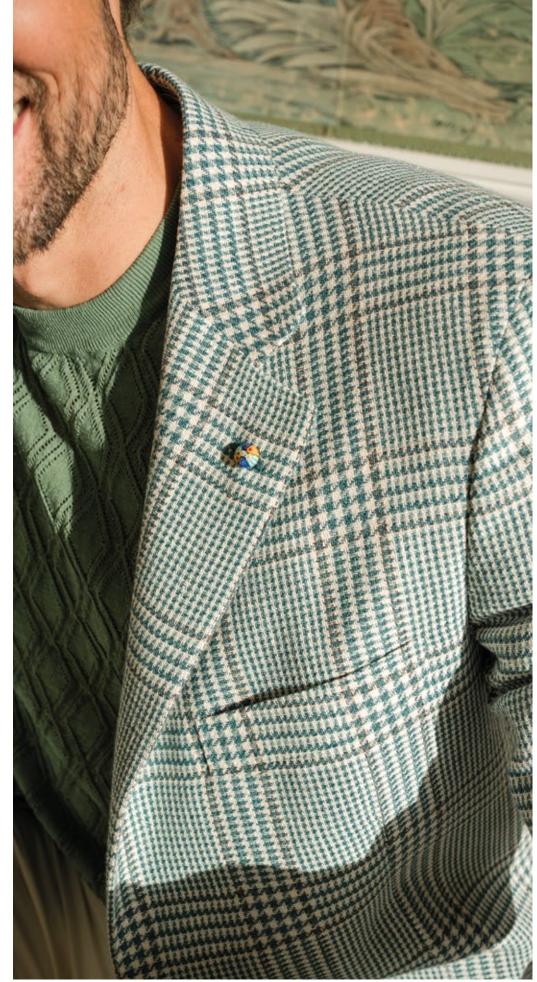

| 2-5   | Denim blue pinstripe safari suit in 67% wool, 20% silk, 10% linen and 3% elastane.<br>T004212001KA10566                                                                                                                       |
|-------|-------------------------------------------------------------------------------------------------------------------------------------------------------------------------------------------------------------------------------|
| 6-9   | JACKETINTHEBOX®, White and beige striped double-breasted jacket in 43% linen, 21% silk, 21% wool and 15% cotton. Ivory white pants in 52% silk 48% linen. T0022546KG10312 + T0003582002KPN314                                 |
| 10-13 | CEO, Natural-colored Prince of Wales double-breasted jacket in 55% linen, 30% wool and 15% silk. T0031010002KA812S                                                                                                            |
| 14-15 | — JACKETINTHEBOX®, Aquamarine Prince of Wales double-breasted suit in 71% wool, 15% silk and 14% linen. T0003236050KA10310                                                                                                    |
| 16-19 | Red single-breasted jacket in 100% perforated leather. Optical white pants in 100% cotton. T0009666020KBL209P + T0003670001KPN6456                                                                                            |
| 20-21 | Beige single-breasted canvas jacket in 75% cotton and 25% linen. Dark blue barbed pants in 93% cotton and 7% silk. T0003382001KG16601 + T0003416020KPN6342                                                                    |
| 22-25 | NATURAL SOFT, Sand-colored single-breasted Prince of Wales jacket with brown check in 76% wool, 12% silk and 12% linen. T0004219001KA70300S                                                                                   |
| 28-29 | CEO, Navy blue double-breasted natural strech jacket in 100% wool. Ivory white pants in 52% silk 48% linen. T0031009020KG70812S + T0003582002KPN314                                                                           |
| 30-31 | NATURAL SOFT, Blue pinstripe double-breasted jacket in 90% wool and 10% silk. T0011827005KA70310S                                                                                                                             |
| 32-33 | Green and blue Prince of Wales single-breasted jacket in 49% wool, 30% silk and 21% linen. T0005206074KA71240                                                                                                                 |
| 34-37 | Denim-colored single-breasted jacket in 63% wool and 37% linen. Denim blue pants in 63% wool and 37% linen. T0003201001KG16601 + T0003201001PNSW5                                                                             |
| 38-39 | NATURAL SOFT, Prince of Wales single-breasted jacket with ivory bottom and aquamarine check in 43% linen, 21% silk, 21% wool and 15% cotton. Ivory white pants in 52% silk 48% linen. T0022546009KG70300S + T0003582002KPN314 |
| 40-41 | Light green single-breasted jersey jacket in 60% cotton, 22% linen and 18% polyester. Optical white pants in 100% cotton. T0023972001KG152C + T0003670001KPN6456                                                              |
| 42-43 | JACKETINTHEBOX®, Navy blue single-breasted jacket in 85% cashmere and 15% silk. Sand-colored pants in 100% linen. T0022605070KG10757 + T0003404031KPN6027                                                                     |
| 44-45 | JACKETINTHEBOX®, Light blue single-breasted velvet jacket in 59% cotton and 41% linen. lvory white pants in 52% silk 48% linen. T0023342001KG10320 + T0003582002KPN314                                                        |
| 46-47 | NATURAL SOFT, Light blue single-breasted jacket with red check in 65% wool, 21% silk and 14% linen. Dark blue barbed pants in 93% cotton and 7% silk. T0023874007KG70302S + T0003416020KPN6342                                |
| 48-51 | — JACKETINTHEBOX®, Orange single-breasted jacket with light blue check in 49% wool, 30% silk and 21% linen. Light blue pants in 100% linen. T0005206075KG10307 + T0003404016KPN6456                                           |