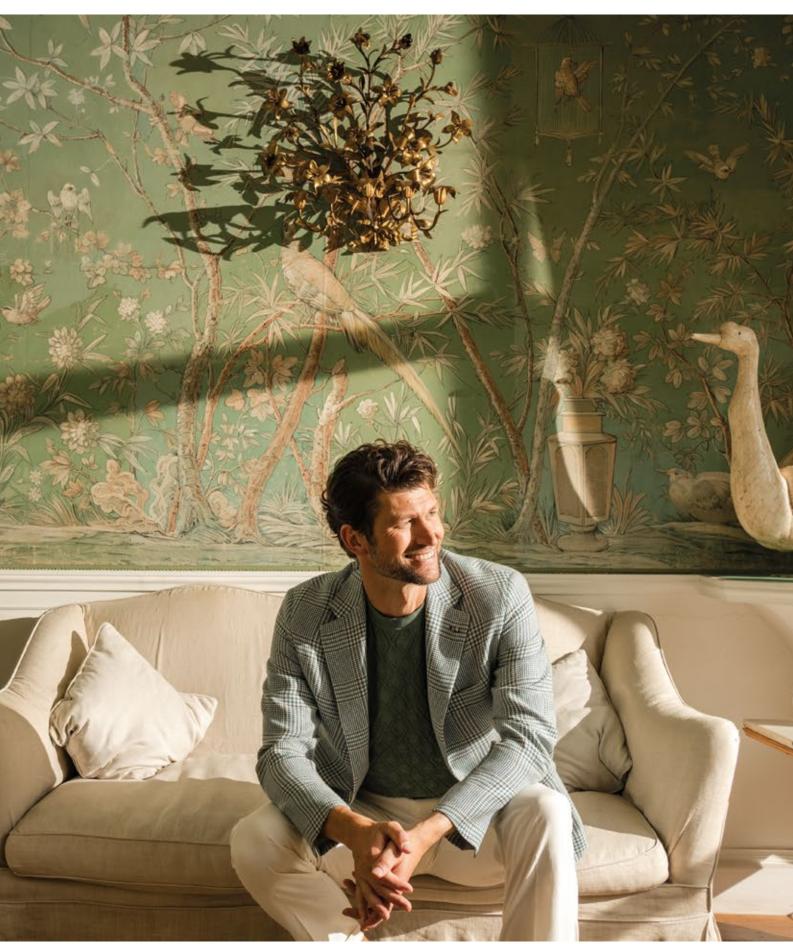

| 2-5   | Denim blue pinstripe safari suit in 67% wool, 20% silk, 10% linen and 3% elastane.<br>T004212001KA10566                                                                                                                       |
|-------|-------------------------------------------------------------------------------------------------------------------------------------------------------------------------------------------------------------------------------|
| 6-9   | JACKETINTHEBOX®, White and beige striped double-breasted jacket in 43% linen, 21% silk, 21% wool and 15% cotton. Ivory white pants in 52% silk 48% linen. T0022546KG10312 + T0003582002KPN314                                 |
| 10-13 | CEO, Natural-colored Prince of Wales double-breasted jacket in 55% linen, 30% wool and 15% silk. T0031010002KA812S                                                                                                            |
| 14-15 | — JACKETINTHEBOX®, Aquamarine Prince of Wales double-breasted suit in 71% wool, 15% silk and 14% linen. T0003236050KA10310                                                                                                    |
| 16-19 | Red single-breasted jacket in 100% perforated leather. Optical white pants in 100% cotton. T0009666020KBL209P + T0003670001KPN6456                                                                                            |
| 20-21 | Beige single-breasted canvas jacket in 75% cotton and 25% linen. Dark blue barbed pants in 93% cotton and 7% silk. T0003382001KG16601 + T0003416020KPN6342                                                                    |
| 22-25 | NATURAL SOFT, Sand-colored single-breasted Prince of Wales jacket with brown check in 76% wool, 12% silk and 12% linen. T0004219001KA70300S                                                                                   |
| 28-29 | CEO, Navy blue double-breasted natural strech jacket in 100% wool. Ivory white pants in 52% silk 48% linen. T0031009020KG70812S + T0003582002KPN314                                                                           |
| 30-31 | NATURAL SOFT, Blue pinstripe double-breasted jacket in 90% wool and 10% silk. T0011827005KA70310S                                                                                                                             |
| 32-33 | Green and blue Prince of Wales single-breasted jacket in 49% wool, 30% silk and 21% linen. T0005206074KA71240                                                                                                                 |
| 34-37 | Denim-colored single-breasted jacket in 63% wool and 37% linen. Denim blue pants in 63% wool and 37% linen. T0003201001KG16601 + T0003201001PNSW5                                                                             |
| 38-39 | NATURAL SOFT, Prince of Wales single-breasted jacket with ivory bottom and aquamarine check in 43% linen, 21% silk, 21% wool and 15% cotton. Ivory white pants in 52% silk 48% linen. T0022546009KG70300S + T0003582002KPN314 |
| 40-41 | Light green single-breasted jersey jacket in 60% cotton, 22% linen and 18% polyester. Optical white pants in 100% cotton. T0023972001KG152C + T0003670001KPN6456                                                              |
| 42-43 | JACKETINTHEBOX®, Navy blue single-breasted jacket in 85% cashmere and 15% silk. Sand-colored pants in 100% linen. T0022605070KG10757 + T0003404031KPN6027                                                                     |
| 44-45 | JACKETINTHEBOX®, Light blue single-breasted velvet jacket in 59% cotton and 41% linen. lvory white pants in 52% silk 48% linen. T0023342001KG10320 + T0003582002KPN314                                                        |
| 46-47 | NATURAL SOFT, Light blue single-breasted jacket with red check in 65% wool, 21% silk and 14% linen. Dark blue barbed pants in 93% cotton and 7% silk. T0023874007KG70302S + T0003416020KPN6342                                |
| 48-51 | — JACKETINTHEBOX®, Orange single-breasted jacket with light blue check in 49% wool, 30% silk and 21% linen. Light blue pants in 100% linen. T0005206075KG10307 + T0003404016KPN6456                                           |