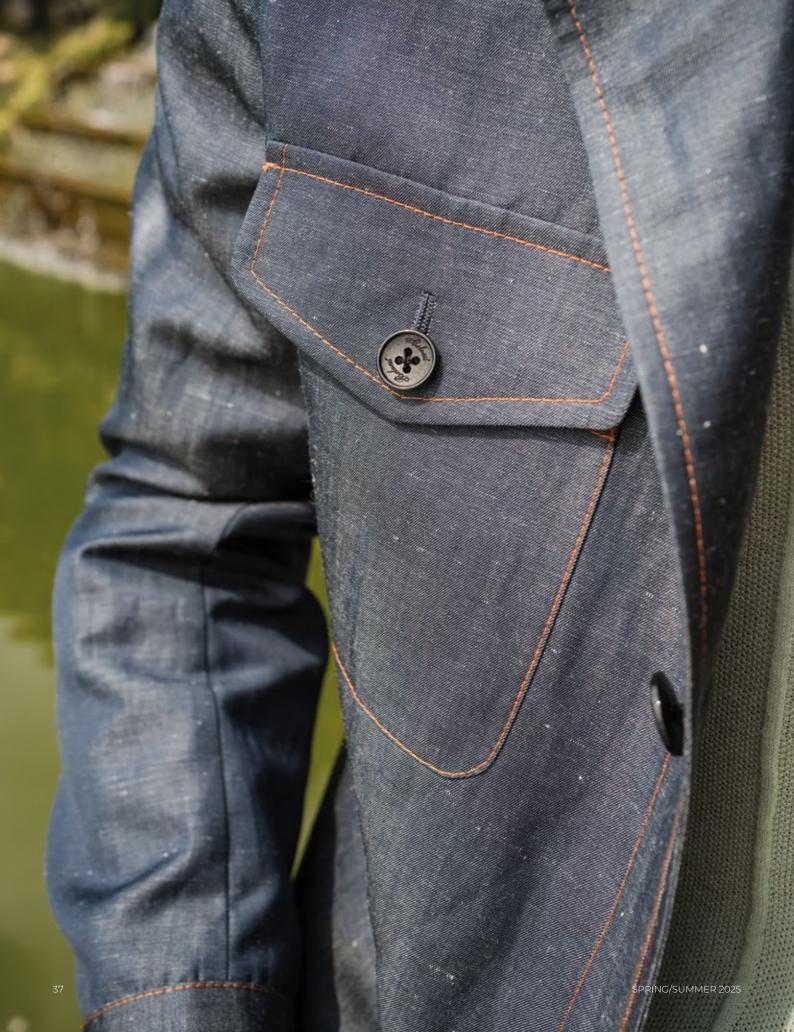

| 2-5   | Denim blue pinstripe safari suit in 67% wool, 20% silk, 10% linen and 3% elastane.<br>T004212001KA10566                                                                                                                       |
|-------|-------------------------------------------------------------------------------------------------------------------------------------------------------------------------------------------------------------------------------|
| 6-9   | JACKETINTHEBOX®, White and beige striped double-breasted jacket in 43% linen, 21% silk, 21% wool and 15% cotton. Ivory white pants in 52% silk 48% linen. T0022546KG10312 + T0003582002KPN314                                 |
| 10-13 | CEO, Natural-colored Prince of Wales double-breasted jacket in 55% linen, 30% wool and 15% silk. T0031010002KA812S                                                                                                            |
| 14-15 | — JACKETINTHEBOX®, Aquamarine Prince of Wales double-breasted suit in 71% wool, 15% silk and 14% linen. T0003236050KA10310                                                                                                    |
| 16-19 | Red single-breasted jacket in 100% perforated leather. Optical white pants in 100% cotton. T0009666020KBL209P + T0003670001KPN6456                                                                                            |
| 20-21 | Beige single-breasted canvas jacket in 75% cotton and 25% linen. Dark blue barbed pants in 93% cotton and 7% silk. T0003382001KG16601 + T0003416020KPN6342                                                                    |
| 22-25 | NATURAL SOFT, Sand-colored single-breasted Prince of Wales jacket with brown check in 76% wool, 12% silk and 12% linen. T0004219001KA70300S                                                                                   |
| 28-29 | CEO, Navy blue double-breasted natural strech jacket in 100% wool. Ivory white pants in 52% silk 48% linen. T0031009020KG70812S + T0003582002KPN314                                                                           |
| 30-31 | NATURAL SOFT, Blue pinstripe double-breasted jacket in 90% wool and 10% silk. T0011827005KA70310S                                                                                                                             |
| 32-33 | Green and blue Prince of Wales single-breasted jacket in 49% wool, 30% silk and 21% linen. T0005206074KA71240                                                                                                                 |
| 34-37 | Denim-colored single-breasted jacket in 63% wool and 37% linen. Denim blue pants in 63% wool and 37% linen. T0003201001KG16601 + T0003201001PNSW5                                                                             |
| 38-39 | NATURAL SOFT, Prince of Wales single-breasted jacket with ivory bottom and aquamarine check in 43% linen, 21% silk, 21% wool and 15% cotton. Ivory white pants in 52% silk 48% linen. T0022546009KG70300S + T0003582002KPN314 |
| 40-41 | Light green single-breasted jersey jacket in 60% cotton, 22% linen and 18% polyester. Optical white pants in 100% cotton. T0023972001KG152C + T0003670001KPN6456                                                              |
| 42-43 | JACKETINTHEBOX®, Navy blue single-breasted jacket in 85% cashmere and 15% silk. Sand-colored pants in 100% linen. T0022605070KG10757 + T0003404031KPN6027                                                                     |
| 44-45 | JACKETINTHEBOX®, Light blue single-breasted velvet jacket in 59% cotton and 41% linen. lvory white pants in 52% silk 48% linen. T0023342001KG10320 + T0003582002KPN314                                                        |
| 46-47 | NATURAL SOFT, Light blue single-breasted jacket with red check in 65% wool, 21% silk and 14% linen. Dark blue barbed pants in 93% cotton and 7% silk. T0023874007KG70302S + T0003416020KPN6342                                |
| 48-51 | — JACKETINTHEBOX®, Orange single-breasted jacket with light blue check in 49% wool, 30% silk and 21% linen. Light blue pants in 100% linen. T0005206075KG10307 + T0003404016KPN6456                                           |