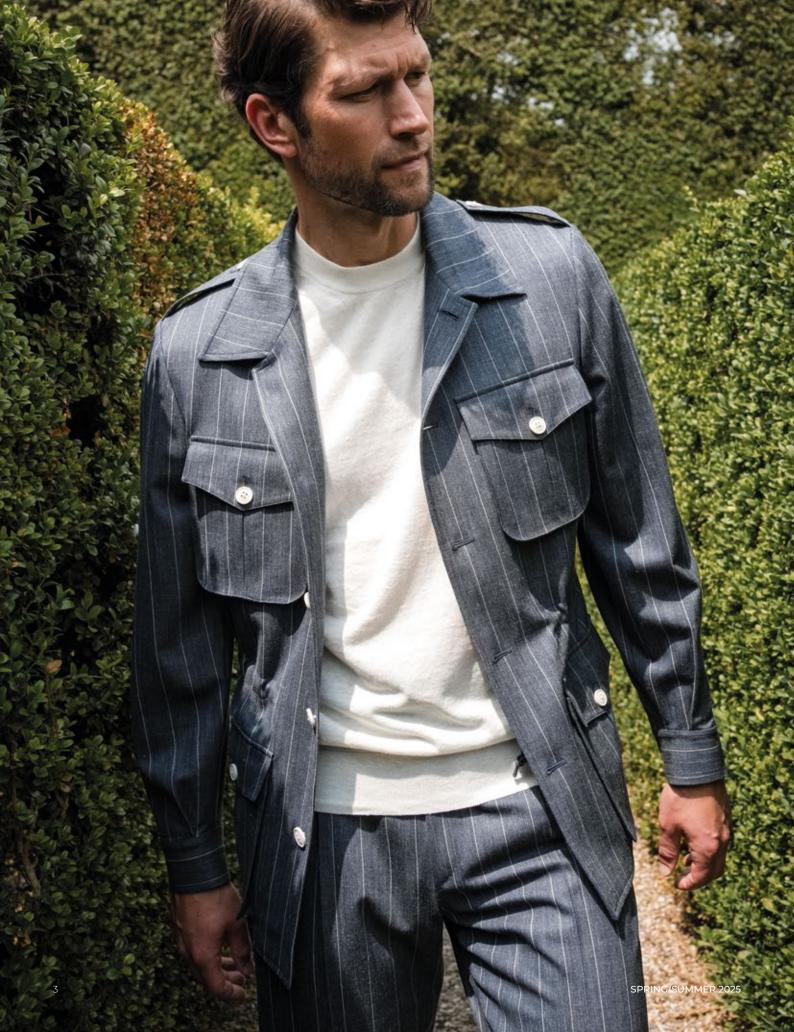

| 2-5   | Denim blue pinstripe safari suit in 67% wool, 20% silk, 10% linen and 3% elastane.<br>T004212001KA10566                                                                                                                       |
|-------|-------------------------------------------------------------------------------------------------------------------------------------------------------------------------------------------------------------------------------|
| 6-9   | JACKETINTHEBOX®, White and beige striped double-breasted jacket in 43% linen, 21% silk, 21% wool and 15% cotton. Ivory white pants in 52% silk 48% linen. T0022546KG10312 + T0003582002KPN314                                 |
| 10-13 | CEO, Natural-colored Prince of Wales double-breasted jacket in 55% linen, 30% wool and 15% silk. T0031010002KA812S                                                                                                            |
| 14-15 | — JACKETINTHEBOX®, Aquamarine Prince of Wales double-breasted suit in 71% wool, 15% silk and 14% linen. T0003236050KA10310                                                                                                    |
| 16-19 | Red single-breasted jacket in 100% perforated leather. Optical white pants in 100% cotton. T0009666020KBL209P + T0003670001KPN6456                                                                                            |
| 20-21 | Beige single-breasted canvas jacket in 75% cotton and 25% linen. Dark blue barbed pants in 93% cotton and 7% silk. T0003382001KG16601 + T0003416020KPN6342                                                                    |
| 22-25 | NATURAL SOFT, Sand-colored single-breasted Prince of Wales jacket with brown check in 76% wool, 12% silk and 12% linen. T0004219001KA70300S                                                                                   |
| 28-29 | CEO, Navy blue double-breasted natural strech jacket in 100% wool. Ivory white pants in 52% silk 48% linen. T0031009020KG70812S + T0003582002KPN314                                                                           |
| 30-31 | NATURAL SOFT, Blue pinstripe double-breasted jacket in 90% wool and 10% silk. T0011827005KA70310S                                                                                                                             |
| 32-33 | Green and blue Prince of Wales single-breasted jacket in 49% wool, 30% silk and 21% linen. T0005206074KA71240                                                                                                                 |
| 34-37 | Denim-colored single-breasted jacket in 63% wool and 37% linen. Denim blue pants in 63% wool and 37% linen. T0003201001KG16601 + T0003201001PNSW5                                                                             |
| 38-39 | NATURAL SOFT, Prince of Wales single-breasted jacket with ivory bottom and aquamarine check in 43% linen, 21% silk, 21% wool and 15% cotton. Ivory white pants in 52% silk 48% linen. T0022546009KG70300S + T0003582002KPN314 |
| 40-41 | Light green single-breasted jersey jacket in 60% cotton, 22% linen and 18% polyester. Optical white pants in 100% cotton. T0023972001KG152C + T0003670001KPN6456                                                              |
| 42-43 | JACKETINTHEBOX®, Navy blue single-breasted jacket in 85% cashmere and 15% silk. Sand-colored pants in 100% linen. T0022605070KG10757 + T0003404031KPN6027                                                                     |
| 44-45 | JACKETINTHEBOX®, Light blue single-breasted velvet jacket in 59% cotton and 41% linen. lvory white pants in 52% silk 48% linen. T0023342001KG10320 + T0003582002KPN314                                                        |
| 46-47 | NATURAL SOFT, Light blue single-breasted jacket with red check in 65% wool, 21% silk and 14% linen. Dark blue barbed pants in 93% cotton and 7% silk. T0023874007KG70302S + T0003416020KPN6342                                |
| 48-51 | — JACKETINTHEBOX®, Orange single-breasted jacket with light blue check in 49% wool, 30% silk and 21% linen. Light blue pants in 100% linen. T0005206075KG10307 + T0003404016KPN6456                                           |