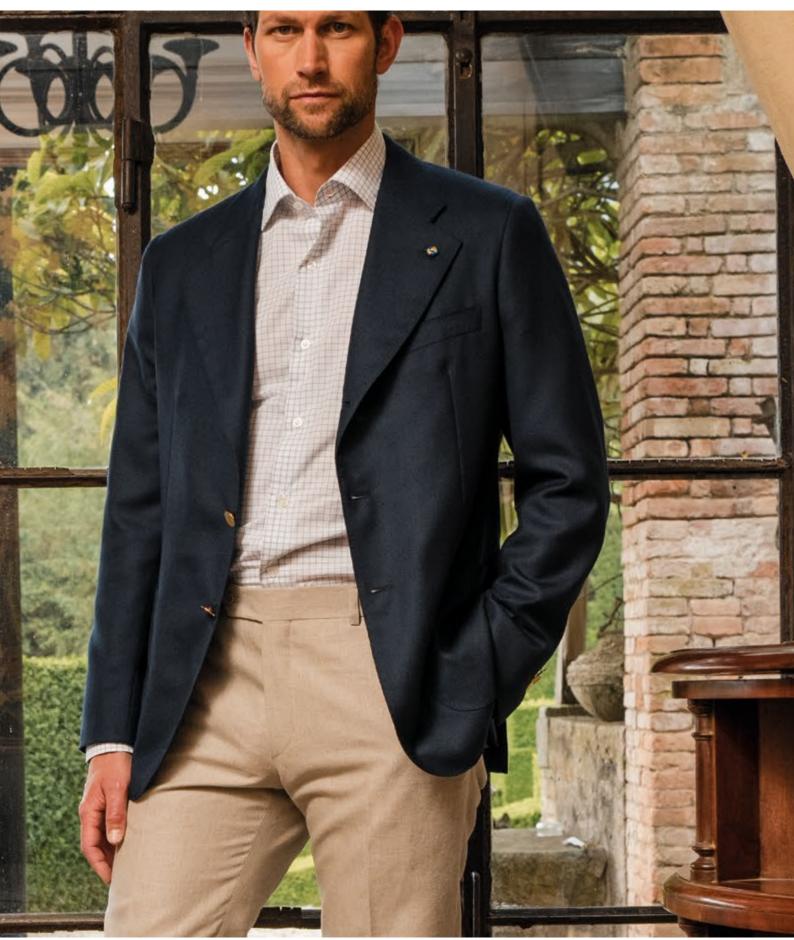

| 2-5   | Denim blue pinstripe safari suit in 67% wool, 20% silk, 10% linen and 3% elastane.<br>T004212001KA10566                                                                                                                       |
|-------|-------------------------------------------------------------------------------------------------------------------------------------------------------------------------------------------------------------------------------|
| 6-9   | JACKETINTHEBOX®, White and beige striped double-breasted jacket in 43% linen, 21% silk, 21% wool and 15% cotton. Ivory white pants in 52% silk 48% linen. T0022546KG10312 + T0003582002KPN314                                 |
| 10-13 | CEO, Natural-colored Prince of Wales double-breasted jacket in 55% linen, 30% wool and 15% silk. T0031010002KA812S                                                                                                            |
| 14-15 | — JACKETINTHEBOX®, Aquamarine Prince of Wales double-breasted suit in 71% wool, 15% silk and 14% linen. T0003236050KA10310                                                                                                    |
| 16-19 | Red single-breasted jacket in 100% perforated leather. Optical white pants in 100% cotton. T0009666020KBL209P + T0003670001KPN6456                                                                                            |
| 20-21 | Beige single-breasted canvas jacket in 75% cotton and 25% linen. Dark blue barbed pants in 93% cotton and 7% silk. T0003382001KG16601 + T0003416020KPN6342                                                                    |
| 22-25 | NATURAL SOFT, Sand-colored single-breasted Prince of Wales jacket with brown check in 76% wool, 12% silk and 12% linen. T0004219001KA70300S                                                                                   |
| 28-29 | CEO, Navy blue double-breasted natural strech jacket in 100% wool. Ivory white pants in 52% silk 48% linen. T0031009020KG70812S + T0003582002KPN314                                                                           |
| 30-31 | NATURAL SOFT, Blue pinstripe double-breasted jacket in 90% wool and 10% silk. T0011827005KA70310S                                                                                                                             |
| 32-33 | Green and blue Prince of Wales single-breasted jacket in 49% wool, 30% silk and 21% linen. T0005206074KA71240                                                                                                                 |
| 34-37 | Denim-colored single-breasted jacket in 63% wool and 37% linen. Denim blue pants in 63% wool and 37% linen. T0003201001KG16601 + T0003201001PNSW5                                                                             |
| 38-39 | NATURAL SOFT, Prince of Wales single-breasted jacket with ivory bottom and aquamarine check in 43% linen, 21% silk, 21% wool and 15% cotton. Ivory white pants in 52% silk 48% linen. T0022546009KG70300S + T0003582002KPN314 |
| 40-41 | Light green single-breasted jersey jacket in 60% cotton, 22% linen and 18% polyester. Optical white pants in 100% cotton. T0023972001KG152C + T0003670001KPN6456                                                              |
| 42-43 | JACKETINTHEBOX®, Navy blue single-breasted jacket in 85% cashmere and 15% silk. Sand-colored pants in 100% linen. T0022605070KG10757 + T0003404031KPN6027                                                                     |
| 44-45 | JACKETINTHEBOX®, Light blue single-breasted velvet jacket in 59% cotton and 41% linen. lvory white pants in 52% silk 48% linen. T0023342001KG10320 + T0003582002KPN314                                                        |
| 46-47 | NATURAL SOFT, Light blue single-breasted jacket with red check in 65% wool, 21% silk and 14% linen. Dark blue barbed pants in 93% cotton and 7% silk. T0023874007KG70302S + T0003416020KPN6342                                |
| 48-51 | — JACKETINTHEBOX®, Orange single-breasted jacket with light blue check in 49% wool, 30% silk and 21% linen. Light blue pants in 100% linen. T0005206075KG10307 + T0003404016KPN6456                                           |