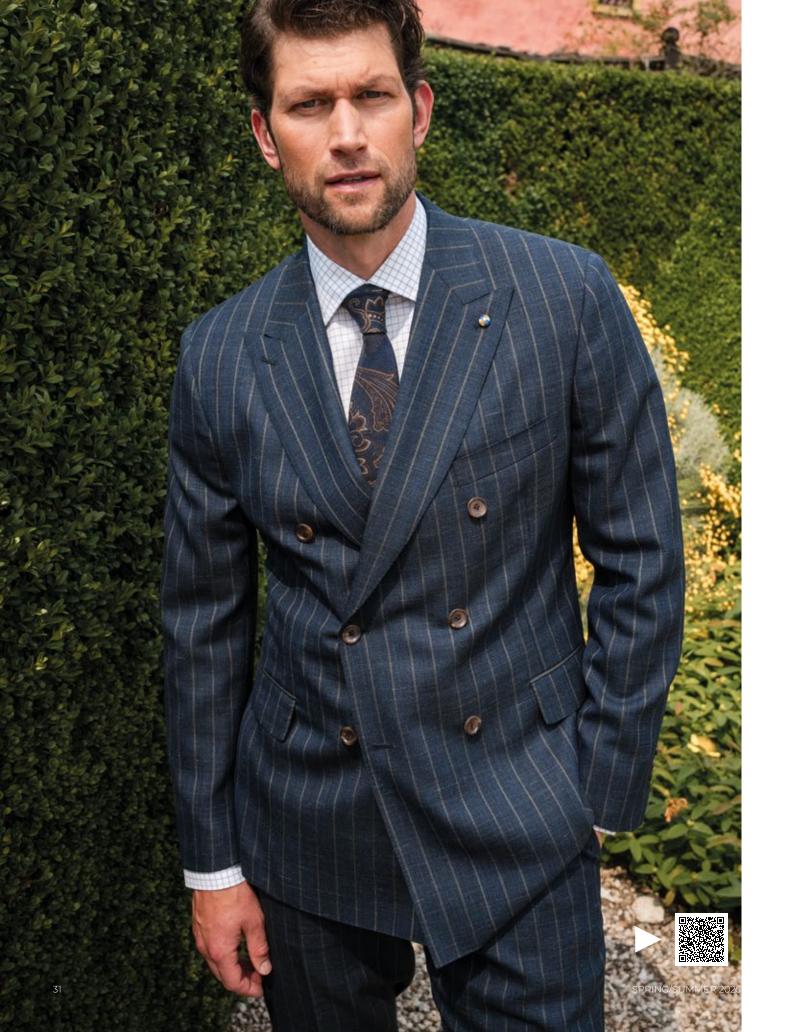

| 2-5   | Denim blue pinstripe safari suit in 67% wool, 20% silk, 10% linen and 3% elastane.<br>T004212001KA10566                                                                                                                       |
|-------|-------------------------------------------------------------------------------------------------------------------------------------------------------------------------------------------------------------------------------|
| 6-9   | JACKETINTHEBOX®, White and beige striped double-breasted jacket in 43% linen, 21% silk, 21% wool and 15% cotton. Ivory white pants in 52% silk 48% linen. T0022546KG10312 + T0003582002KPN314                                 |
| 10-13 | CEO, Natural-colored Prince of Wales double-breasted jacket in 55% linen, 30% wool and 15% silk. T0031010002KA812S                                                                                                            |
| 14-15 | — JACKETINTHEBOX®, Aquamarine Prince of Wales double-breasted suit in 71% wool, 15% silk and 14% linen. T0003236050KA10310                                                                                                    |
| 16-19 | Red single-breasted jacket in 100% perforated leather. Optical white pants in 100% cotton. T0009666020KBL209P + T0003670001KPN6456                                                                                            |
| 20-21 | Beige single-breasted canvas jacket in 75% cotton and 25% linen. Dark blue barbed pants in 93% cotton and 7% silk. T0003382001KG16601 + T0003416020KPN6342                                                                    |
| 22-25 | NATURAL SOFT, Sand-colored single-breasted Prince of Wales jacket with brown check in 76% wool, 12% silk and 12% linen. T0004219001KA70300S                                                                                   |
| 28-29 | CEO, Navy blue double-breasted natural strech jacket in 100% wool. Ivory white pants in 52% silk 48% linen. T0031009020KG70812S + T0003582002KPN314                                                                           |
| 30-31 | NATURAL SOFT, Blue pinstripe double-breasted jacket in 90% wool and 10% silk. T0011827005KA70310S                                                                                                                             |
| 32-33 | Green and blue Prince of Wales single-breasted jacket in 49% wool, 30% silk and 21% linen. T0005206074KA71240                                                                                                                 |
| 34-37 | Denim-colored single-breasted jacket in 63% wool and 37% linen. Denim blue pants in 63% wool and 37% linen. T0003201001KG16601 + T0003201001PNSW5                                                                             |
| 38-39 | NATURAL SOFT, Prince of Wales single-breasted jacket with ivory bottom and aquamarine check in 43% linen, 21% silk, 21% wool and 15% cotton. Ivory white pants in 52% silk 48% linen. T0022546009KG70300S + T0003582002KPN314 |
| 40-41 | Light green single-breasted jersey jacket in 60% cotton, 22% linen and 18% polyester. Optical white pants in 100% cotton. T0023972001KG152C + T0003670001KPN6456                                                              |
| 42-43 | JACKETINTHEBOX®, Navy blue single-breasted jacket in 85% cashmere and 15% silk. Sand-colored pants in 100% linen. T0022605070KG10757 + T0003404031KPN6027                                                                     |
| 44-45 | JACKETINTHEBOX®, Light blue single-breasted velvet jacket in 59% cotton and 41% linen. lvory white pants in 52% silk 48% linen. T0023342001KG10320 + T0003582002KPN314                                                        |
| 46-47 | NATURAL SOFT, Light blue single-breasted jacket with red check in 65% wool, 21% silk and 14% linen. Dark blue barbed pants in 93% cotton and 7% silk. T0023874007KG70302S + T0003416020KPN6342                                |
| 48-51 | — JACKETINTHEBOX®, Orange single-breasted jacket with light blue check in 49% wool, 30% silk and 21% linen. Light blue pants in 100% linen. T0005206075KG10307 + T0003404016KPN6456                                           |