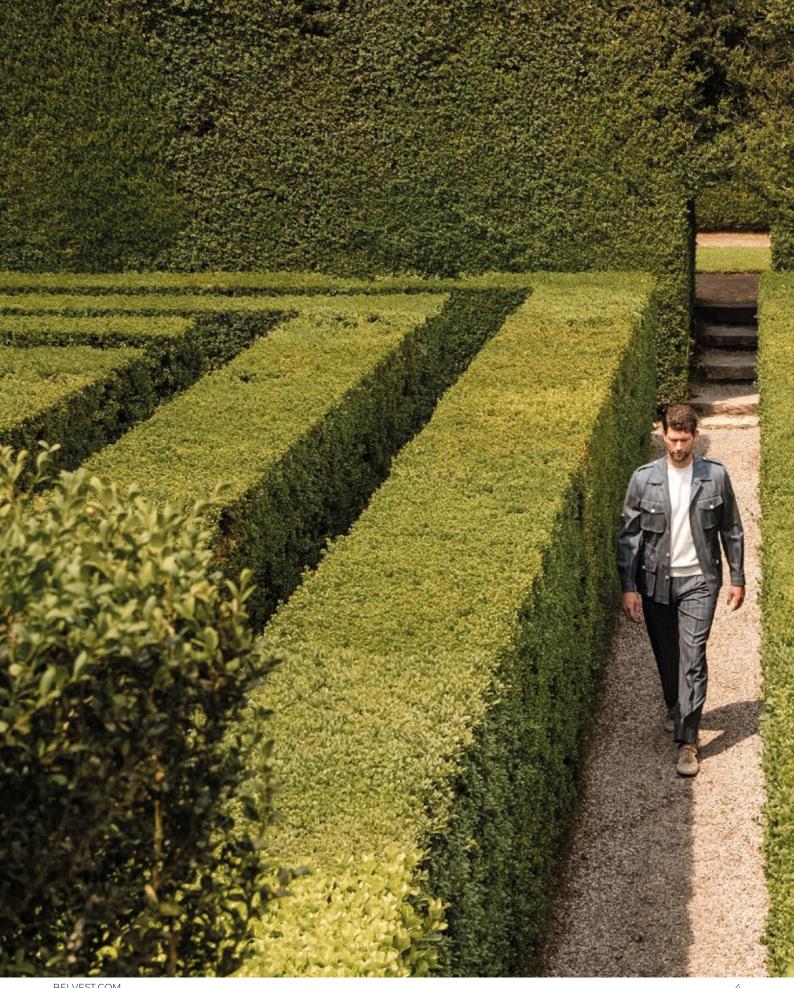

| 2-5   | Denim blue pinstripe safari suit in 67% wool, 20% silk, 10% linen and 3% elastane.<br>T004212001KA10566                                                                                                                       |
|-------|-------------------------------------------------------------------------------------------------------------------------------------------------------------------------------------------------------------------------------|
| 6-9   | JACKETINTHEBOX®, White and beige striped double-breasted jacket in 43% linen, 21% silk, 21% wool and 15% cotton. Ivory white pants in 52% silk 48% linen. T0022546KG10312 + T0003582002KPN314                                 |
| 10-13 | CEO, Natural-colored Prince of Wales double-breasted jacket in 55% linen, 30% wool and 15% silk. T0031010002KA812S                                                                                                            |
| 14-15 | — JACKETINTHEBOX®, Aquamarine Prince of Wales double-breasted suit in 71% wool, 15% silk and 14% linen. T0003236050KA10310                                                                                                    |
| 16-19 | Red single-breasted jacket in 100% perforated leather. Optical white pants in 100% cotton. T0009666020KBL209P + T0003670001KPN6456                                                                                            |
| 20-21 | Beige single-breasted canvas jacket in 75% cotton and 25% linen. Dark blue barbed pants in 93% cotton and 7% silk. T0003382001KG16601 + T0003416020KPN6342                                                                    |
| 22-25 | NATURAL SOFT, Sand-colored single-breasted Prince of Wales jacket with brown check in 76% wool, 12% silk and 12% linen. T0004219001KA70300S                                                                                   |
| 28-29 | CEO, Navy blue double-breasted natural strech jacket in 100% wool. Ivory white pants in 52% silk 48% linen. T0031009020KG70812S + T0003582002KPN314                                                                           |
| 30-31 | NATURAL SOFT, Blue pinstripe double-breasted jacket in 90% wool and 10% silk. T0011827005KA70310S                                                                                                                             |
| 32-33 | Green and blue Prince of Wales single-breasted jacket in 49% wool, 30% silk and 21% linen. T0005206074KA71240                                                                                                                 |
| 34-37 | Denim-colored single-breasted jacket in 63% wool and 37% linen. Denim blue pants in 63% wool and 37% linen. T0003201001KG16601 + T0003201001PNSW5                                                                             |
| 38-39 | NATURAL SOFT, Prince of Wales single-breasted jacket with ivory bottom and aquamarine check in 43% linen, 21% silk, 21% wool and 15% cotton. Ivory white pants in 52% silk 48% linen. T0022546009KG70300S + T0003582002KPN314 |
| 40-41 | Light green single-breasted jersey jacket in 60% cotton, 22% linen and 18% polyester. Optical white pants in 100% cotton. T0023972001KG152C + T0003670001KPN6456                                                              |
| 42-43 | JACKETINTHEBOX®, Navy blue single-breasted jacket in 85% cashmere and 15% silk. Sand-colored pants in 100% linen. T0022605070KG10757 + T0003404031KPN6027                                                                     |
| 44-45 | JACKETINTHEBOX®, Light blue single-breasted velvet jacket in 59% cotton and 41% linen. lvory white pants in 52% silk 48% linen. T0023342001KG10320 + T0003582002KPN314                                                        |
| 46-47 | NATURAL SOFT, Light blue single-breasted jacket with red check in 65% wool, 21% silk and 14% linen. Dark blue barbed pants in 93% cotton and 7% silk. T0023874007KG70302S + T0003416020KPN6342                                |
| 48-51 | — JACKETINTHEBOX®, Orange single-breasted jacket with light blue check in 49% wool, 30% silk and 21% linen. Light blue pants in 100% linen. T0005206075KG10307 + T0003404016KPN6456                                           |