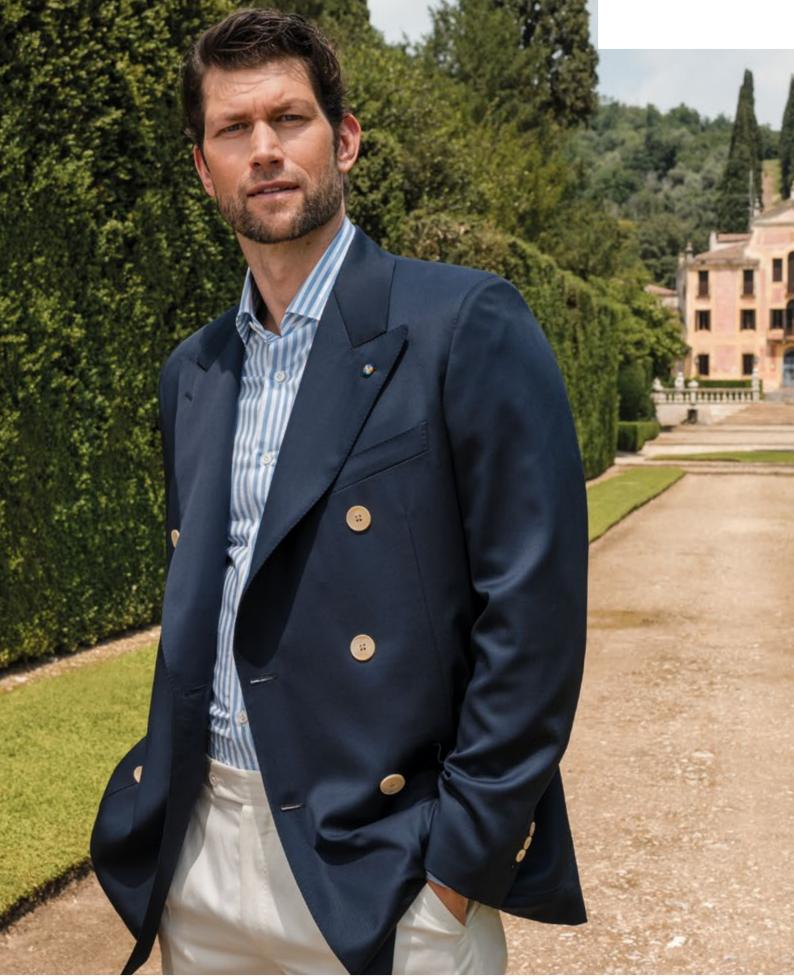

| 2-5   | Denim blue pinstripe safari suit in 67% wool, 20% silk, 10% linen and 3% elastane.<br>T004212001KA10566                                                                                                                       |
|-------|-------------------------------------------------------------------------------------------------------------------------------------------------------------------------------------------------------------------------------|
| 6-9   | JACKETINTHEBOX®, White and beige striped double-breasted jacket in 43% linen, 21% silk, 21% wool and 15% cotton. Ivory white pants in 52% silk 48% linen. T0022546KG10312 + T0003582002KPN314                                 |
| 10-13 | CEO, Natural-colored Prince of Wales double-breasted jacket in 55% linen, 30% wool and 15% silk. T0031010002KA812S                                                                                                            |
| 14-15 | — JACKETINTHEBOX®, Aquamarine Prince of Wales double-breasted suit in 71% wool, 15% silk and 14% linen. T0003236050KA10310                                                                                                    |
| 16-19 | Red single-breasted jacket in 100% perforated leather. Optical white pants in 100% cotton. T0009666020KBL209P + T0003670001KPN6456                                                                                            |
| 20-21 | Beige single-breasted canvas jacket in 75% cotton and 25% linen. Dark blue barbed pants in 93% cotton and 7% silk. T0003382001KG16601 + T0003416020KPN6342                                                                    |
| 22-25 | NATURAL SOFT, Sand-colored single-breasted Prince of Wales jacket with brown check in 76% wool, 12% silk and 12% linen. T0004219001KA70300S                                                                                   |
| 28-29 | CEO, Navy blue double-breasted natural strech jacket in 100% wool. Ivory white pants in 52% silk 48% linen. T0031009020KG70812S + T0003582002KPN314                                                                           |
| 30-31 | NATURAL SOFT, Blue pinstripe double-breasted jacket in 90% wool and 10% silk. T0011827005KA70310S                                                                                                                             |
| 32-33 | Green and blue Prince of Wales single-breasted jacket in 49% wool, 30% silk and 21% linen. T0005206074KA71240                                                                                                                 |
| 34-37 | Denim-colored single-breasted jacket in 63% wool and 37% linen. Denim blue pants in 63% wool and 37% linen. T0003201001KG16601 + T0003201001PNSW5                                                                             |
| 38-39 | NATURAL SOFT, Prince of Wales single-breasted jacket with ivory bottom and aquamarine check in 43% linen, 21% silk, 21% wool and 15% cotton. Ivory white pants in 52% silk 48% linen. T0022546009KG70300S + T0003582002KPN314 |
| 40-41 | Light green single-breasted jersey jacket in 60% cotton, 22% linen and 18% polyester. Optical white pants in 100% cotton. T0023972001KG152C + T0003670001KPN6456                                                              |
| 42-43 | JACKETINTHEBOX®, Navy blue single-breasted jacket in 85% cashmere and 15% silk. Sand-colored pants in 100% linen. T0022605070KG10757 + T0003404031KPN6027                                                                     |
| 44-45 | JACKETINTHEBOX®, Light blue single-breasted velvet jacket in 59% cotton and 41% linen. lvory white pants in 52% silk 48% linen. T0023342001KG10320 + T0003582002KPN314                                                        |
| 46-47 | NATURAL SOFT, Light blue single-breasted jacket with red check in 65% wool, 21% silk and 14% linen. Dark blue barbed pants in 93% cotton and 7% silk. T0023874007KG70302S + T0003416020KPN6342                                |
| 48-51 | — JACKETINTHEBOX®, Orange single-breasted jacket with light blue check in 49% wool, 30% silk and 21% linen. Light blue pants in 100% linen. T0005206075KG10307 + T0003404016KPN6456                                           |