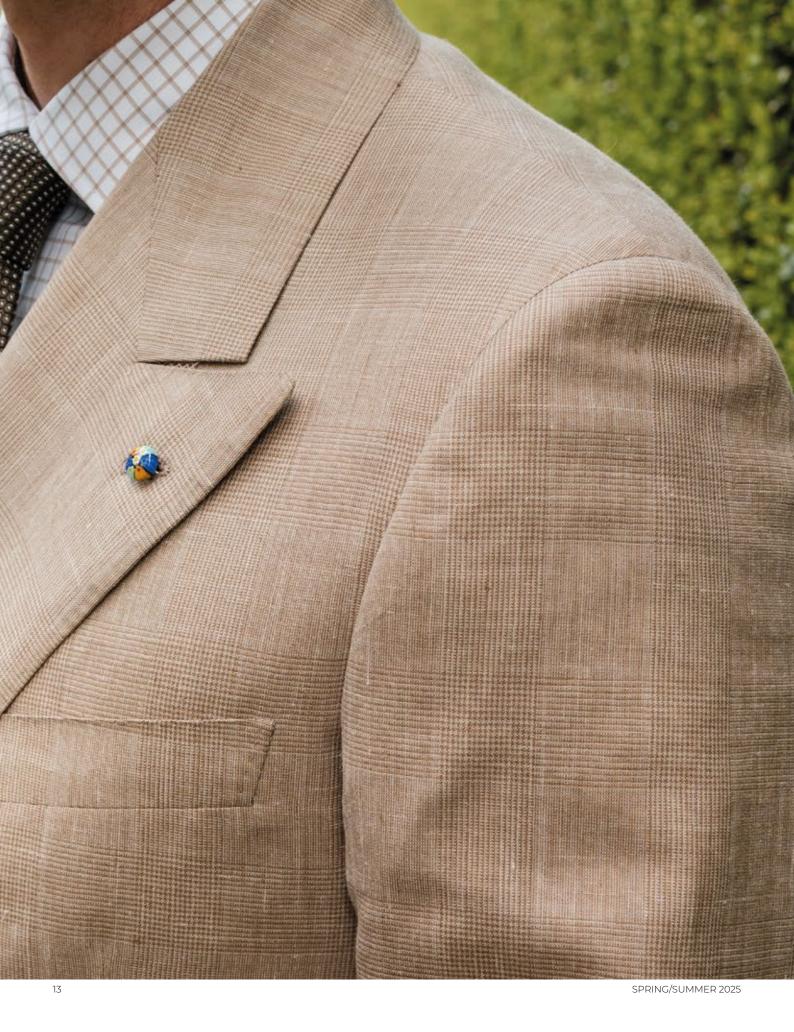

| 2-5   | Denim blue pinstripe safari suit in 67% wool, 20% silk, 10% linen and 3% elastane.<br>T004212001KA10566                                                                                                                       |
|-------|-------------------------------------------------------------------------------------------------------------------------------------------------------------------------------------------------------------------------------|
| 6-9   | JACKETINTHEBOX®, White and beige striped double-breasted jacket in 43% linen, 21% silk, 21% wool and 15% cotton. Ivory white pants in 52% silk 48% linen. T0022546KG10312 + T0003582002KPN314                                 |
| 10-13 | CEO, Natural-colored Prince of Wales double-breasted jacket in 55% linen, 30% wool and 15% silk. T0031010002KA812S                                                                                                            |
| 14-15 | — JACKETINTHEBOX®, Aquamarine Prince of Wales double-breasted suit in 71% wool, 15% silk and 14% linen. T0003236050KA10310                                                                                                    |
| 16-19 | Red single-breasted jacket in 100% perforated leather. Optical white pants in 100% cotton. T0009666020KBL209P + T0003670001KPN6456                                                                                            |
| 20-21 | Beige single-breasted canvas jacket in 75% cotton and 25% linen. Dark blue barbed pants in 93% cotton and 7% silk. T0003382001KG16601 + T0003416020KPN6342                                                                    |
| 22-25 | NATURAL SOFT, Sand-colored single-breasted Prince of Wales jacket with brown check in 76% wool, 12% silk and 12% linen. T0004219001KA70300S                                                                                   |
| 28-29 | CEO, Navy blue double-breasted natural strech jacket in 100% wool. Ivory white pants in 52% silk 48% linen. T0031009020KG70812S + T0003582002KPN314                                                                           |
| 30-31 | NATURAL SOFT, Blue pinstripe double-breasted jacket in 90% wool and 10% silk. T0011827005KA70310S                                                                                                                             |
| 32-33 | Green and blue Prince of Wales single-breasted jacket in 49% wool, 30% silk and 21% linen. T0005206074KA71240                                                                                                                 |
| 34-37 | Denim-colored single-breasted jacket in 63% wool and 37% linen. Denim blue pants in 63% wool and 37% linen. T0003201001KG16601 + T0003201001PNSW5                                                                             |
| 38-39 | NATURAL SOFT, Prince of Wales single-breasted jacket with ivory bottom and aquamarine check in 43% linen, 21% silk, 21% wool and 15% cotton. Ivory white pants in 52% silk 48% linen. T0022546009KG70300S + T0003582002KPN314 |
| 40-41 | Light green single-breasted jersey jacket in 60% cotton, 22% linen and 18% polyester. Optical white pants in 100% cotton. T0023972001KG152C + T0003670001KPN6456                                                              |
| 42-43 | JACKETINTHEBOX®, Navy blue single-breasted jacket in 85% cashmere and 15% silk. Sand-colored pants in 100% linen. T0022605070KG10757 + T0003404031KPN6027                                                                     |
| 44-45 | JACKETINTHEBOX®, Light blue single-breasted velvet jacket in 59% cotton and 41% linen. lvory white pants in 52% silk 48% linen. T0023342001KG10320 + T0003582002KPN314                                                        |
| 46-47 | NATURAL SOFT, Light blue single-breasted jacket with red check in 65% wool, 21% silk and 14% linen. Dark blue barbed pants in 93% cotton and 7% silk. T0023874007KG70302S + T0003416020KPN6342                                |
| 48-51 | — JACKETINTHEBOX®, Orange single-breasted jacket with light blue check in 49% wool, 30% silk and 21% linen. Light blue pants in 100% linen. T0005206075KG10307 + T0003404016KPN6456                                           |