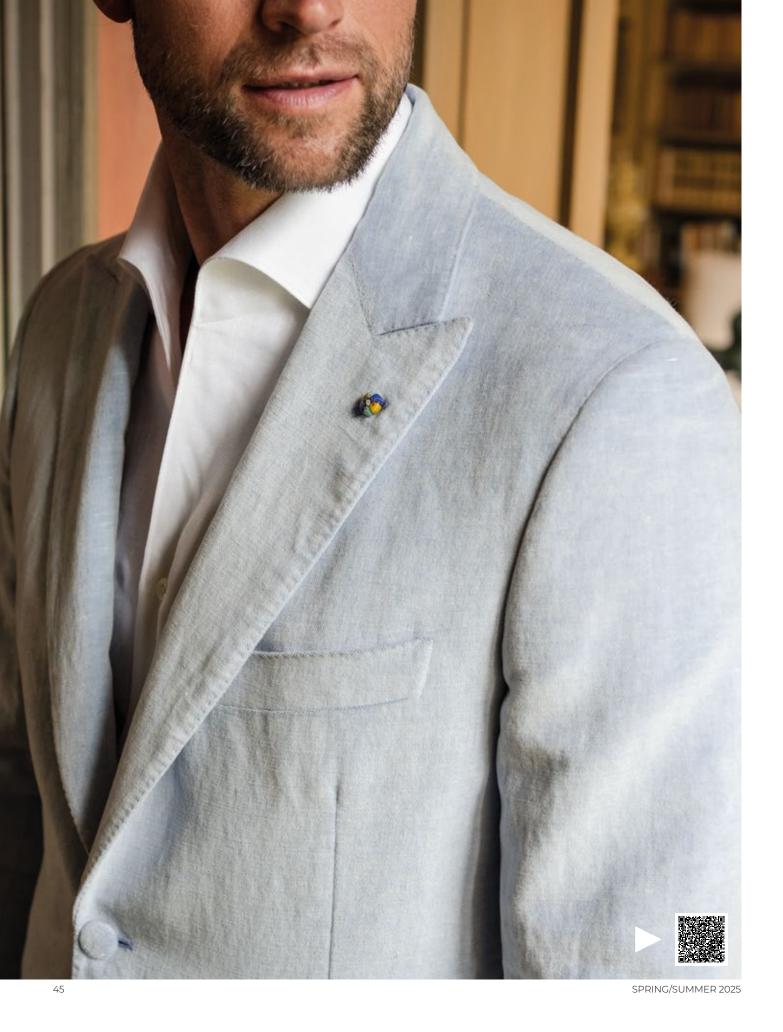

| 2-5   | Denim blue pinstripe safari suit in 67% wool, 20% silk, 10% linen and 3% elastane.<br>T004212001KA10566                                                                                                                       |
|-------|-------------------------------------------------------------------------------------------------------------------------------------------------------------------------------------------------------------------------------|
| 6-9   | JACKETINTHEBOX®, White and beige striped double-breasted jacket in 43% linen, 21% silk, 21% wool and 15% cotton. Ivory white pants in 52% silk 48% linen. T0022546KG10312 + T0003582002KPN314                                 |
| 10-13 | CEO, Natural-colored Prince of Wales double-breasted jacket in 55% linen, 30% wool and 15% silk. T0031010002KA812S                                                                                                            |
| 14-15 | — JACKETINTHEBOX®, Aquamarine Prince of Wales double-breasted suit in 71% wool, 15% silk and 14% linen. T0003236050KA10310                                                                                                    |
| 16-19 | Red single-breasted jacket in 100% perforated leather. Optical white pants in 100% cotton. T0009666020KBL209P + T0003670001KPN6456                                                                                            |
| 20-21 | Beige single-breasted canvas jacket in 75% cotton and 25% linen. Dark blue barbed pants in 93% cotton and 7% silk. T0003382001KG16601 + T0003416020KPN6342                                                                    |
| 22-25 | NATURAL SOFT, Sand-colored single-breasted Prince of Wales jacket with brown check in 76% wool, 12% silk and 12% linen. T0004219001KA70300S                                                                                   |
| 28-29 | CEO, Navy blue double-breasted natural strech jacket in 100% wool. Ivory white pants in 52% silk 48% linen. T0031009020KG70812S + T0003582002KPN314                                                                           |
| 30-31 | NATURAL SOFT, Blue pinstripe double-breasted jacket in 90% wool and 10% silk. T0011827005KA70310S                                                                                                                             |
| 32-33 | Green and blue Prince of Wales single-breasted jacket in 49% wool, 30% silk and 21% linen. T0005206074KA71240                                                                                                                 |
| 34-37 | Denim-colored single-breasted jacket in 63% wool and 37% linen. Denim blue pants in 63% wool and 37% linen. T0003201001KG16601 + T0003201001PNSW5                                                                             |
| 38-39 | NATURAL SOFT, Prince of Wales single-breasted jacket with ivory bottom and aquamarine check in 43% linen, 21% silk, 21% wool and 15% cotton. Ivory white pants in 52% silk 48% linen. T0022546009KG70300S + T0003582002KPN314 |
| 40-41 | Light green single-breasted jersey jacket in 60% cotton, 22% linen and 18% polyester. Optical white pants in 100% cotton. T0023972001KG152C + T0003670001KPN6456                                                              |
| 42-43 | JACKETINTHEBOX®, Navy blue single-breasted jacket in 85% cashmere and 15% silk. Sand-colored pants in 100% linen. T0022605070KG10757 + T0003404031KPN6027                                                                     |
| 44-45 | JACKETINTHEBOX®, Light blue single-breasted velvet jacket in 59% cotton and 41% linen. lvory white pants in 52% silk 48% linen. T0023342001KG10320 + T0003582002KPN314                                                        |
| 46-47 | NATURAL SOFT, Light blue single-breasted jacket with red check in 65% wool, 21% silk and 14% linen. Dark blue barbed pants in 93% cotton and 7% silk. T0023874007KG70302S + T0003416020KPN6342                                |
| 48-51 | — JACKETINTHEBOX®, Orange single-breasted jacket with light blue check in 49% wool, 30% silk and 21% linen. Light blue pants in 100% linen. T0005206075KG10307 + T0003404016KPN6456                                           |