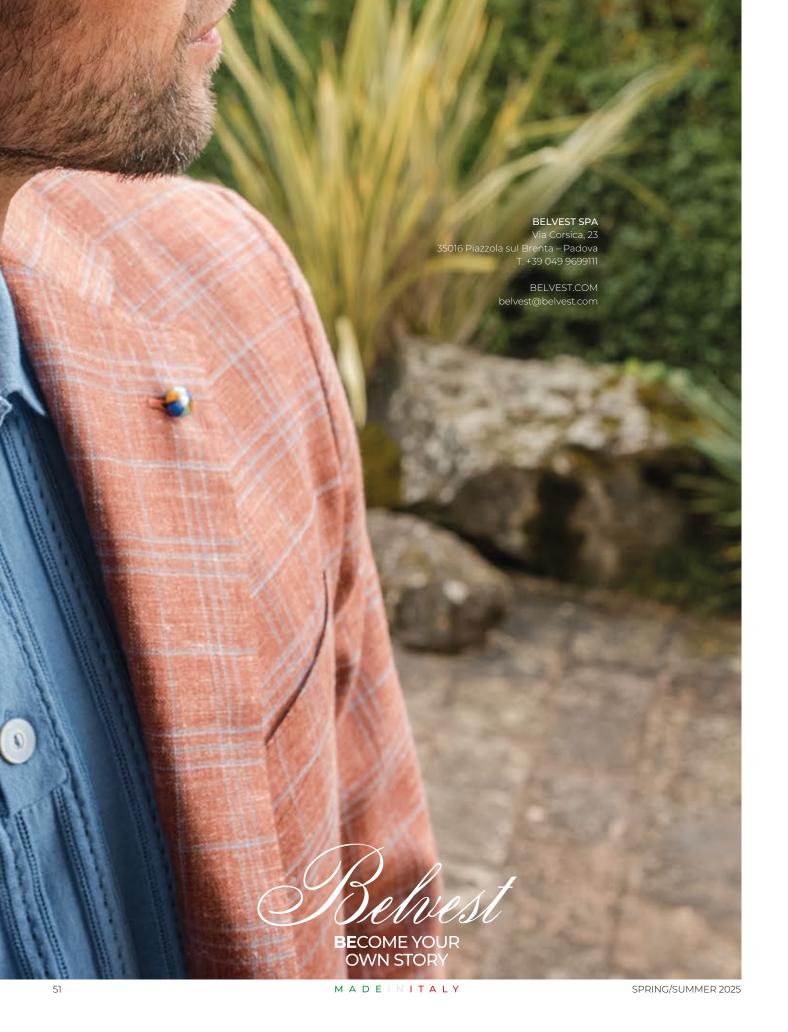

| 2-5   | Denim blue pinstripe safari suit in 67% wool, 20% silk, 10% linen and 3% elastane.<br>T004212001KA10566                                                                                                                       |
|-------|-------------------------------------------------------------------------------------------------------------------------------------------------------------------------------------------------------------------------------|
| 6-9   | JACKETINTHEBOX®, White and beige striped double-breasted jacket in 43% linen, 21% silk, 21% wool and 15% cotton. Ivory white pants in 52% silk 48% linen. T0022546KG10312 + T0003582002KPN314                                 |
| 10-13 | CEO, Natural-colored Prince of Wales double-breasted jacket in 55% linen, 30% wool and 15% silk. T0031010002KA812S                                                                                                            |
| 14-15 | — JACKETINTHEBOX®, Aquamarine Prince of Wales double-breasted suit in 71% wool, 15% silk and 14% linen. T0003236050KA10310                                                                                                    |
| 16-19 | Red single-breasted jacket in 100% perforated leather. Optical white pants in 100% cotton. T0009666020KBL209P + T0003670001KPN6456                                                                                            |
| 20-21 | Beige single-breasted canvas jacket in 75% cotton and 25% linen. Dark blue barbed pants in 93% cotton and 7% silk. T0003382001KG16601 + T0003416020KPN6342                                                                    |
| 22-25 | NATURAL SOFT, Sand-colored single-breasted Prince of Wales jacket with brown check in 76% wool, 12% silk and 12% linen. T0004219001KA70300S                                                                                   |
| 28-29 | CEO, Navy blue double-breasted natural strech jacket in 100% wool. Ivory white pants in 52% silk 48% linen. T0031009020KG70812S + T0003582002KPN314                                                                           |
| 30-31 | NATURAL SOFT, Blue pinstripe double-breasted jacket in 90% wool and 10% silk. T0011827005KA70310S                                                                                                                             |
| 32-33 | Green and blue Prince of Wales single-breasted jacket in 49% wool, 30% silk and 21% linen. T0005206074KA71240                                                                                                                 |
| 34-37 | Denim-colored single-breasted jacket in 63% wool and 37% linen. Denim blue pants in 63% wool and 37% linen. T0003201001KG16601 + T0003201001PNSW5                                                                             |
| 38-39 | NATURAL SOFT, Prince of Wales single-breasted jacket with ivory bottom and aquamarine check in 43% linen, 21% silk, 21% wool and 15% cotton. Ivory white pants in 52% silk 48% linen. T0022546009KG70300S + T0003582002KPN314 |
| 40-41 | Light green single-breasted jersey jacket in 60% cotton, 22% linen and 18% polyester. Optical white pants in 100% cotton. T0023972001KG152C + T0003670001KPN6456                                                              |
| 42-43 | JACKETINTHEBOX®, Navy blue single-breasted jacket in 85% cashmere and 15% silk. Sand-colored pants in 100% linen. T0022605070KG10757 + T0003404031KPN6027                                                                     |
| 44-45 | JACKETINTHEBOX®, Light blue single-breasted velvet jacket in 59% cotton and 41% linen. lvory white pants in 52% silk 48% linen. T0023342001KG10320 + T0003582002KPN314                                                        |
| 46-47 | NATURAL SOFT, Light blue single-breasted jacket with red check in 65% wool, 21% silk and 14% linen. Dark blue barbed pants in 93% cotton and 7% silk. T0023874007KG70302S + T0003416020KPN6342                                |
| 48-51 | — JACKETINTHEBOX®, Orange single-breasted jacket with light blue check in 49% wool, 30% silk and 21% linen. Light blue pants in 100% linen. T0005206075KG10307 + T0003404016KPN6456                                           |