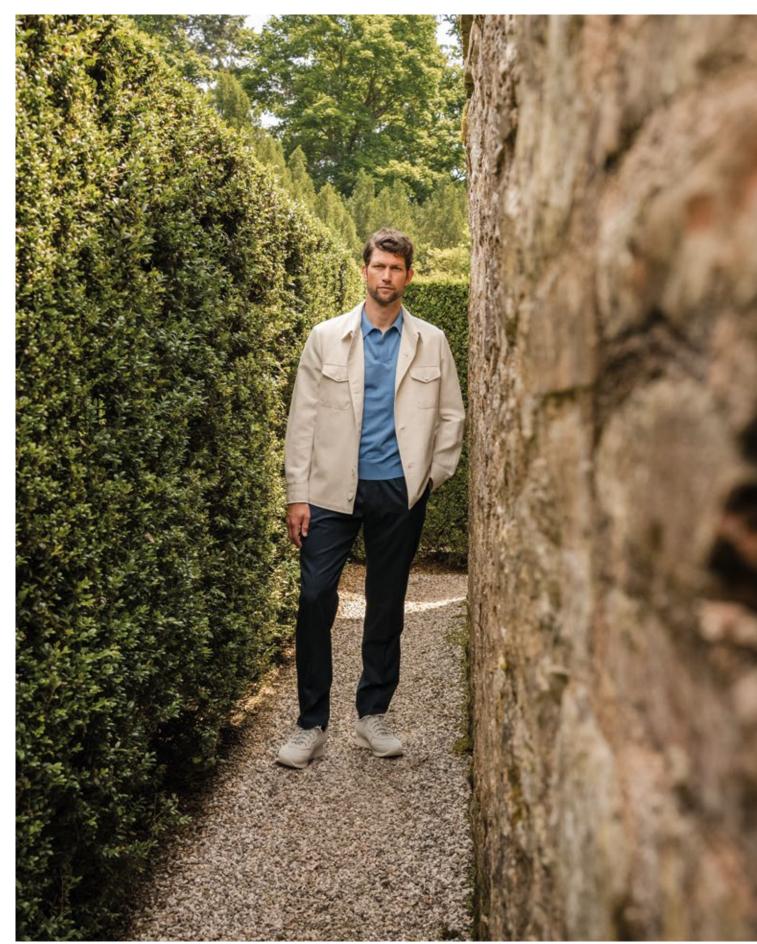

| 2-5   | Denim blue pinstripe safari suit in 67% wool, 20% silk, 10% linen and 3% elastane.<br>T004212001KA10566                                                                                                                       |
|-------|-------------------------------------------------------------------------------------------------------------------------------------------------------------------------------------------------------------------------------|
| 6-9   | JACKETINTHEBOX®, White and beige striped double-breasted jacket in 43% linen, 21% silk, 21% wool and 15% cotton. Ivory white pants in 52% silk 48% linen. T0022546KG10312 + T0003582002KPN314                                 |
| 10-13 | CEO, Natural-colored Prince of Wales double-breasted jacket in 55% linen, 30% wool and 15% silk. T0031010002KA812S                                                                                                            |
| 14-15 | — JACKETINTHEBOX®, Aquamarine Prince of Wales double-breasted suit in 71% wool, 15% silk and 14% linen. T0003236050KA10310                                                                                                    |
| 16-19 | Red single-breasted jacket in 100% perforated leather. Optical white pants in 100% cotton. T0009666020KBL209P + T0003670001KPN6456                                                                                            |
| 20-21 | Beige single-breasted canvas jacket in 75% cotton and 25% linen. Dark blue barbed pants in 93% cotton and 7% silk. T0003382001KG16601 + T0003416020KPN6342                                                                    |
| 22-25 | NATURAL SOFT, Sand-colored single-breasted Prince of Wales jacket with brown check in 76% wool, 12% silk and 12% linen. T0004219001KA70300S                                                                                   |
| 28-29 | CEO, Navy blue double-breasted natural strech jacket in 100% wool. Ivory white pants in 52% silk 48% linen. T0031009020KG70812S + T0003582002KPN314                                                                           |
| 30-31 | NATURAL SOFT, Blue pinstripe double-breasted jacket in 90% wool and 10% silk. T0011827005KA70310S                                                                                                                             |
| 32-33 | Green and blue Prince of Wales single-breasted jacket in 49% wool, 30% silk and 21% linen. T0005206074KA71240                                                                                                                 |
| 34-37 | Denim-colored single-breasted jacket in 63% wool and 37% linen. Denim blue pants in 63% wool and 37% linen. T0003201001KG16601 + T0003201001PNSW5                                                                             |
| 38-39 | NATURAL SOFT, Prince of Wales single-breasted jacket with ivory bottom and aquamarine check in 43% linen, 21% silk, 21% wool and 15% cotton. Ivory white pants in 52% silk 48% linen. T0022546009KG70300S + T0003582002KPN314 |
| 40-41 | Light green single-breasted jersey jacket in 60% cotton, 22% linen and 18% polyester. Optical white pants in 100% cotton. T0023972001KG152C + T0003670001KPN6456                                                              |
| 42-43 | JACKETINTHEBOX®, Navy blue single-breasted jacket in 85% cashmere and 15% silk. Sand-colored pants in 100% linen. T0022605070KG10757 + T0003404031KPN6027                                                                     |
| 44-45 | JACKETINTHEBOX®, Light blue single-breasted velvet jacket in 59% cotton and 41% linen. lvory white pants in 52% silk 48% linen. T0023342001KG10320 + T0003582002KPN314                                                        |
| 46-47 | NATURAL SOFT, Light blue single-breasted jacket with red check in 65% wool, 21% silk and 14% linen. Dark blue barbed pants in 93% cotton and 7% silk. T0023874007KG70302S + T0003416020KPN6342                                |
| 48-51 | — JACKETINTHEBOX®, Orange single-breasted jacket with light blue check in 49% wool, 30% silk and 21% linen. Light blue pants in 100% linen. T0005206075KG10307 + T0003404016KPN6456                                           |