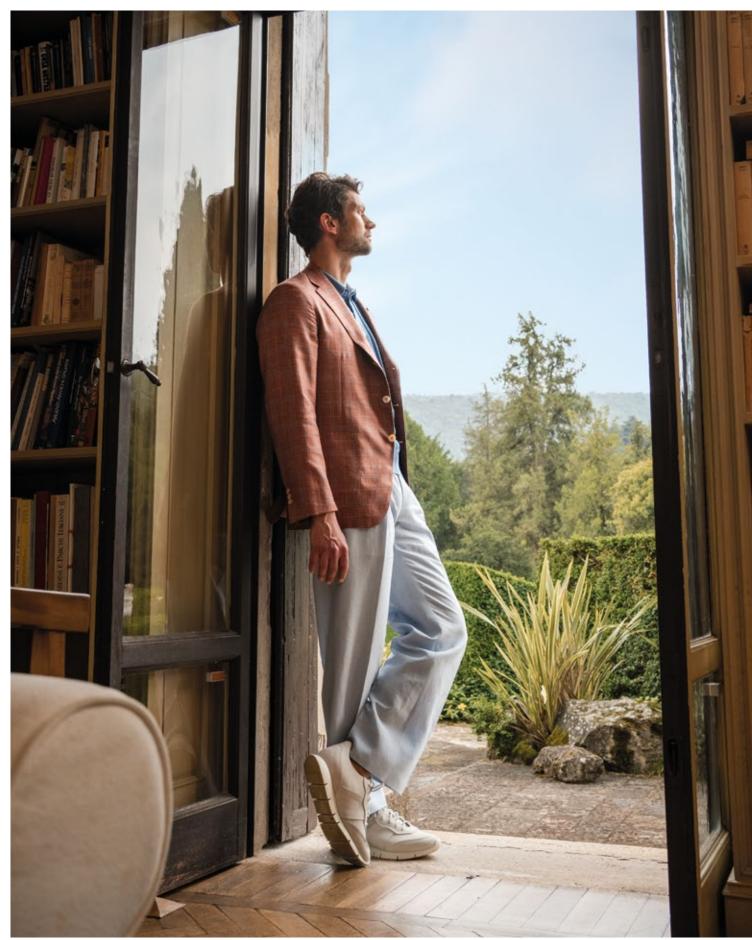

| 2-5   | Denim blue pinstripe safari suit in 67% wool, 20% silk, 10% linen and 3% elastane.<br>T004212001KA10566                                                                                                                       |
|-------|-------------------------------------------------------------------------------------------------------------------------------------------------------------------------------------------------------------------------------|
| 6-9   | JACKETINTHEBOX®, White and beige striped double-breasted jacket in 43% linen, 21% silk, 21% wool and 15% cotton. Ivory white pants in 52% silk 48% linen. T0022546KG10312 + T0003582002KPN314                                 |
| 10-13 | CEO, Natural-colored Prince of Wales double-breasted jacket in 55% linen, 30% wool and 15% silk. T0031010002KA812S                                                                                                            |
| 14-15 | — JACKETINTHEBOX®, Aquamarine Prince of Wales double-breasted suit in 71% wool, 15% silk and 14% linen. T0003236050KA10310                                                                                                    |
| 16-19 | Red single-breasted jacket in 100% perforated leather. Optical white pants in 100% cotton. T0009666020KBL209P + T0003670001KPN6456                                                                                            |
| 20-21 | Beige single-breasted canvas jacket in 75% cotton and 25% linen. Dark blue barbed pants in 93% cotton and 7% silk. T0003382001KG16601 + T0003416020KPN6342                                                                    |
| 22-25 | NATURAL SOFT, Sand-colored single-breasted Prince of Wales jacket with brown check in 76% wool, 12% silk and 12% linen. T0004219001KA70300S                                                                                   |
| 28-29 | CEO, Navy blue double-breasted natural strech jacket in 100% wool. Ivory white pants in 52% silk 48% linen. T0031009020KG70812S + T0003582002KPN314                                                                           |
| 30-31 | NATURAL SOFT, Blue pinstripe double-breasted jacket in 90% wool and 10% silk. T0011827005KA70310S                                                                                                                             |
| 32-33 | Green and blue Prince of Wales single-breasted jacket in 49% wool, 30% silk and 21% linen. T0005206074KA71240                                                                                                                 |
| 34-37 | Denim-colored single-breasted jacket in 63% wool and 37% linen. Denim blue pants in 63% wool and 37% linen. T0003201001KG16601 + T0003201001PNSW5                                                                             |
| 38-39 | NATURAL SOFT, Prince of Wales single-breasted jacket with ivory bottom and aquamarine check in 43% linen, 21% silk, 21% wool and 15% cotton. Ivory white pants in 52% silk 48% linen. T0022546009KG70300S + T0003582002KPN314 |
| 40-41 | Light green single-breasted jersey jacket in 60% cotton, 22% linen and 18% polyester. Optical white pants in 100% cotton. T0023972001KG152C + T0003670001KPN6456                                                              |
| 42-43 | JACKETINTHEBOX®, Navy blue single-breasted jacket in 85% cashmere and 15% silk. Sand-colored pants in 100% linen. T0022605070KG10757 + T0003404031KPN6027                                                                     |
| 44-45 | JACKETINTHEBOX®, Light blue single-breasted velvet jacket in 59% cotton and 41% linen. lvory white pants in 52% silk 48% linen. T0023342001KG10320 + T0003582002KPN314                                                        |
| 46-47 | NATURAL SOFT, Light blue single-breasted jacket with red check in 65% wool, 21% silk and 14% linen. Dark blue barbed pants in 93% cotton and 7% silk. T0023874007KG70302S + T0003416020KPN6342                                |
| 48-51 | — JACKETINTHEBOX®, Orange single-breasted jacket with light blue check in 49% wool, 30% silk and 21% linen. Light blue pants in 100% linen. T0005206075KG10307 + T0003404016KPN6456                                           |