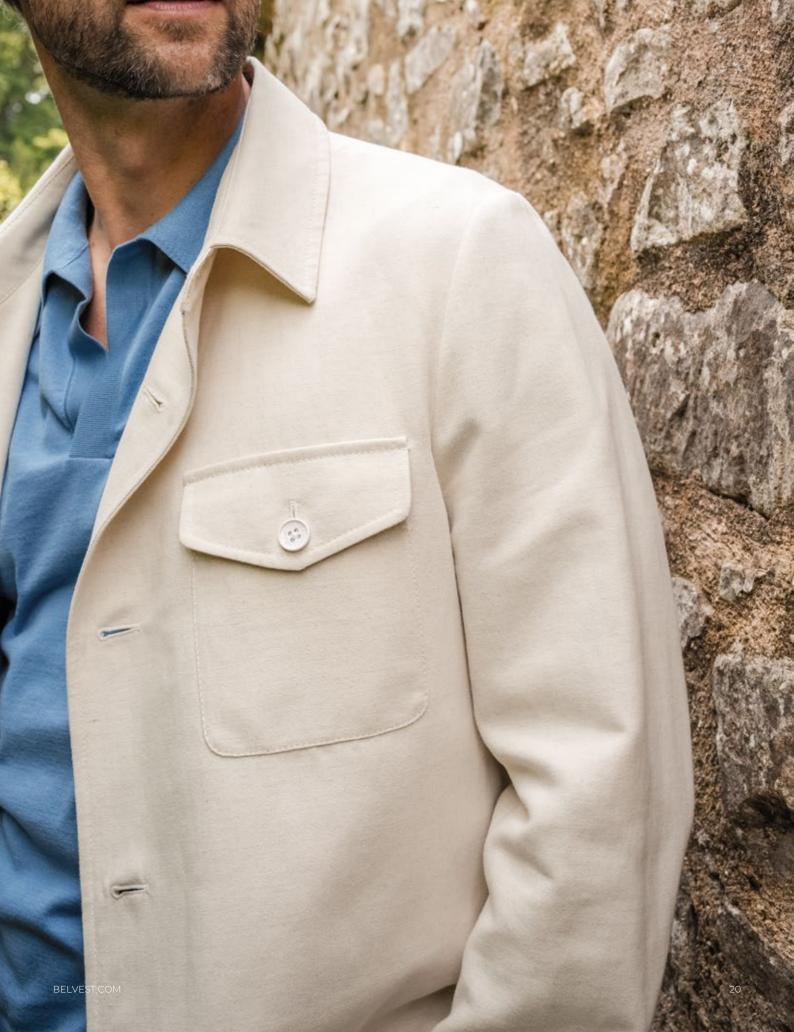

| 2-5   | Denim blue pinstripe safari suit in 67% wool, 20% silk, 10% linen and 3% elastane.<br>T004212001KA10566                                                                                                                       |
|-------|-------------------------------------------------------------------------------------------------------------------------------------------------------------------------------------------------------------------------------|
| 6-9   | JACKETINTHEBOX®, White and beige striped double-breasted jacket in 43% linen, 21% silk, 21% wool and 15% cotton. Ivory white pants in 52% silk 48% linen. T0022546KG10312 + T0003582002KPN314                                 |
| 10-13 | CEO, Natural-colored Prince of Wales double-breasted jacket in 55% linen, 30% wool and 15% silk. T0031010002KA812S                                                                                                            |
| 14-15 | — JACKETINTHEBOX®, Aquamarine Prince of Wales double-breasted suit in 71% wool, 15% silk and 14% linen. T0003236050KA10310                                                                                                    |
| 16-19 | Red single-breasted jacket in 100% perforated leather. Optical white pants in 100% cotton. T0009666020KBL209P + T0003670001KPN6456                                                                                            |
| 20-21 | Beige single-breasted canvas jacket in 75% cotton and 25% linen. Dark blue barbed pants in 93% cotton and 7% silk. T0003382001KG16601 + T0003416020KPN6342                                                                    |
| 22-25 | NATURAL SOFT, Sand-colored single-breasted Prince of Wales jacket with brown check in 76% wool, 12% silk and 12% linen. T0004219001KA70300S                                                                                   |
| 28-29 | CEO, Navy blue double-breasted natural strech jacket in 100% wool. Ivory white pants in 52% silk 48% linen. T0031009020KG70812S + T0003582002KPN314                                                                           |
| 30-31 | NATURAL SOFT, Blue pinstripe double-breasted jacket in 90% wool and 10% silk. T0011827005KA70310S                                                                                                                             |
| 32-33 | Green and blue Prince of Wales single-breasted jacket in 49% wool, 30% silk and 21% linen. T0005206074KA71240                                                                                                                 |
| 34-37 | Denim-colored single-breasted jacket in 63% wool and 37% linen. Denim blue pants in 63% wool and 37% linen. T0003201001KG16601 + T0003201001PNSW5                                                                             |
| 38-39 | NATURAL SOFT, Prince of Wales single-breasted jacket with ivory bottom and aquamarine check in 43% linen, 21% silk, 21% wool and 15% cotton. Ivory white pants in 52% silk 48% linen. T0022546009KG70300S + T0003582002KPN314 |
| 40-41 | Light green single-breasted jersey jacket in 60% cotton, 22% linen and 18% polyester. Optical white pants in 100% cotton. T0023972001KG152C + T0003670001KPN6456                                                              |
| 42-43 | JACKETINTHEBOX®, Navy blue single-breasted jacket in 85% cashmere and 15% silk. Sand-colored pants in 100% linen. T0022605070KG10757 + T0003404031KPN6027                                                                     |
| 44-45 | JACKETINTHEBOX®, Light blue single-breasted velvet jacket in 59% cotton and 41% linen. lvory white pants in 52% silk 48% linen. T0023342001KG10320 + T0003582002KPN314                                                        |
| 46-47 | NATURAL SOFT, Light blue single-breasted jacket with red check in 65% wool, 21% silk and 14% linen. Dark blue barbed pants in 93% cotton and 7% silk. T0023874007KG70302S + T0003416020KPN6342                                |
| 48-51 | — JACKETINTHEBOX®, Orange single-breasted jacket with light blue check in 49% wool, 30% silk and 21% linen. Light blue pants in 100% linen. T0005206075KG10307 + T0003404016KPN6456                                           |