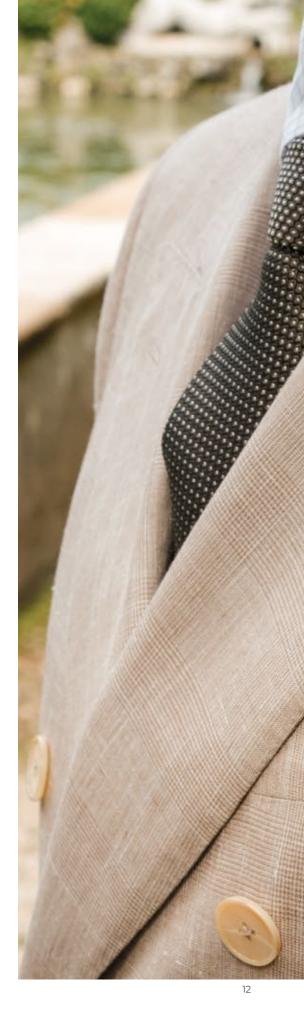

| 2-5   | Denim blue pinstripe safari suit in 67% wool, 20% silk, 10% linen and 3% elastane.<br>T004212001KA10566                                                                                                                       |
|-------|-------------------------------------------------------------------------------------------------------------------------------------------------------------------------------------------------------------------------------|
| 6-9   | JACKETINTHEBOX®, White and beige striped double-breasted jacket in 43% linen, 21% silk, 21% wool and 15% cotton. Ivory white pants in 52% silk 48% linen. T0022546KG10312 + T0003582002KPN314                                 |
| 10-13 | CEO, Natural-colored Prince of Wales double-breasted jacket in 55% linen, 30% wool and 15% silk. T0031010002KA812S                                                                                                            |
| 14-15 | — JACKETINTHEBOX®, Aquamarine Prince of Wales double-breasted suit in 71% wool, 15% silk and 14% linen. T0003236050KA10310                                                                                                    |
| 16-19 | Red single-breasted jacket in 100% perforated leather. Optical white pants in 100% cotton. T0009666020KBL209P + T0003670001KPN6456                                                                                            |
| 20-21 | Beige single-breasted canvas jacket in 75% cotton and 25% linen. Dark blue barbed pants in 93% cotton and 7% silk. T0003382001KG16601 + T0003416020KPN6342                                                                    |
| 22-25 | NATURAL SOFT, Sand-colored single-breasted Prince of Wales jacket with brown check in 76% wool, 12% silk and 12% linen. T0004219001KA70300S                                                                                   |
| 28-29 | CEO, Navy blue double-breasted natural strech jacket in 100% wool. Ivory white pants in 52% silk 48% linen. T0031009020KG70812S + T0003582002KPN314                                                                           |
| 30-31 | NATURAL SOFT, Blue pinstripe double-breasted jacket in 90% wool and 10% silk. T0011827005KA70310S                                                                                                                             |
| 32-33 | Green and blue Prince of Wales single-breasted jacket in 49% wool, 30% silk and 21% linen. T0005206074KA71240                                                                                                                 |
| 34-37 | Denim-colored single-breasted jacket in 63% wool and 37% linen. Denim blue pants in 63% wool and 37% linen. T0003201001KG16601 + T0003201001PNSW5                                                                             |
| 38-39 | NATURAL SOFT, Prince of Wales single-breasted jacket with ivory bottom and aquamarine check in 43% linen, 21% silk, 21% wool and 15% cotton. Ivory white pants in 52% silk 48% linen. T0022546009KG70300S + T0003582002KPN314 |
| 40-41 | Light green single-breasted jersey jacket in 60% cotton, 22% linen and 18% polyester. Optical white pants in 100% cotton. T0023972001KG152C + T0003670001KPN6456                                                              |
| 42-43 | JACKETINTHEBOX®, Navy blue single-breasted jacket in 85% cashmere and 15% silk. Sand-colored pants in 100% linen. T0022605070KG10757 + T0003404031KPN6027                                                                     |
| 44-45 | JACKETINTHEBOX®, Light blue single-breasted velvet jacket in 59% cotton and 41% linen. lvory white pants in 52% silk 48% linen. T0023342001KG10320 + T0003582002KPN314                                                        |
| 46-47 | NATURAL SOFT, Light blue single-breasted jacket with red check in 65% wool, 21% silk and 14% linen. Dark blue barbed pants in 93% cotton and 7% silk. T0023874007KG70302S + T0003416020KPN6342                                |
| 48-51 | — JACKETINTHEBOX®, Orange single-breasted jacket with light blue check in 49% wool, 30% silk and 21% linen. Light blue pants in 100% linen. T0005206075KG10307 + T0003404016KPN6456                                           |