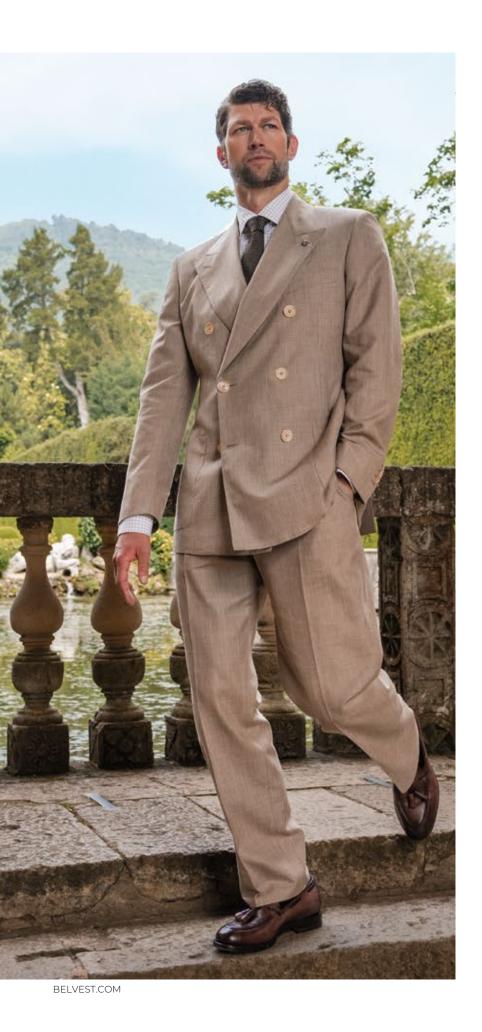

| 2-5   | Denim blue pinstripe safari suit in 67% wool, 20% silk, 10% linen and 3% elastane.<br>T004212001KA10566                                                                                                                       |
|-------|-------------------------------------------------------------------------------------------------------------------------------------------------------------------------------------------------------------------------------|
| 6-9   | JACKETINTHEBOX®, White and beige striped double-breasted jacket in 43% linen, 21% silk, 21% wool and 15% cotton. Ivory white pants in 52% silk 48% linen. T0022546KG10312 + T0003582002KPN314                                 |
| 10-13 | CEO, Natural-colored Prince of Wales double-breasted jacket in 55% linen, 30% wool and 15% silk. T0031010002KA812S                                                                                                            |
| 14-15 | — JACKETINTHEBOX®, Aquamarine Prince of Wales double-breasted suit in 71% wool, 15% silk and 14% linen. T0003236050KA10310                                                                                                    |
| 16-19 | Red single-breasted jacket in 100% perforated leather. Optical white pants in 100% cotton. T0009666020KBL209P + T0003670001KPN6456                                                                                            |
| 20-21 | Beige single-breasted canvas jacket in 75% cotton and 25% linen. Dark blue barbed pants in 93% cotton and 7% silk. T0003382001KG16601 + T0003416020KPN6342                                                                    |
| 22-25 | NATURAL SOFT, Sand-colored single-breasted Prince of Wales jacket with brown check in 76% wool, 12% silk and 12% linen. T0004219001KA70300S                                                                                   |
| 28-29 | CEO, Navy blue double-breasted natural strech jacket in 100% wool. Ivory white pants in 52% silk 48% linen. T0031009020KG70812S + T0003582002KPN314                                                                           |
| 30-31 | NATURAL SOFT, Blue pinstripe double-breasted jacket in 90% wool and 10% silk. T0011827005KA70310S                                                                                                                             |
| 32-33 | Green and blue Prince of Wales single-breasted jacket in 49% wool, 30% silk and 21% linen. T0005206074KA71240                                                                                                                 |
| 34-37 | Denim-colored single-breasted jacket in 63% wool and 37% linen. Denim blue pants in 63% wool and 37% linen. T0003201001KG16601 + T0003201001PNSW5                                                                             |
| 38-39 | NATURAL SOFT, Prince of Wales single-breasted jacket with ivory bottom and aquamarine check in 43% linen, 21% silk, 21% wool and 15% cotton. Ivory white pants in 52% silk 48% linen. T0022546009KG70300S + T0003582002KPN314 |
| 40-41 | Light green single-breasted jersey jacket in 60% cotton, 22% linen and 18% polyester. Optical white pants in 100% cotton. T0023972001KG152C + T0003670001KPN6456                                                              |
| 42-43 | JACKETINTHEBOX®, Navy blue single-breasted jacket in 85% cashmere and 15% silk. Sand-colored pants in 100% linen. T0022605070KG10757 + T0003404031KPN6027                                                                     |
| 44-45 | JACKETINTHEBOX®, Light blue single-breasted velvet jacket in 59% cotton and 41% linen. lvory white pants in 52% silk 48% linen. T0023342001KG10320 + T0003582002KPN314                                                        |
| 46-47 | NATURAL SOFT, Light blue single-breasted jacket with red check in 65% wool, 21% silk and 14% linen. Dark blue barbed pants in 93% cotton and 7% silk. T0023874007KG70302S + T0003416020KPN6342                                |
| 48-51 | — JACKETINTHEBOX®, Orange single-breasted jacket with light blue check in 49% wool, 30% silk and 21% linen. Light blue pants in 100% linen. T0005206075KG10307 + T0003404016KPN6456                                           |