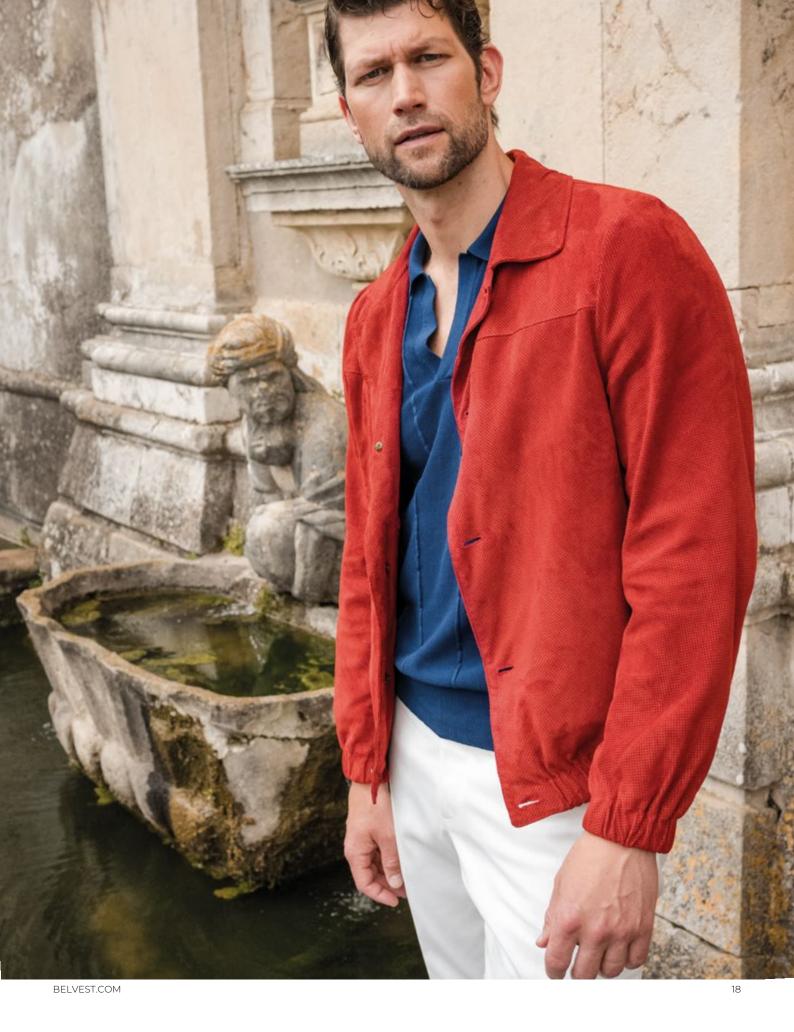

| 2-5   | Denim blue pinstripe safari suit in 67% wool, 20% silk, 10% linen and 3% elastane.<br>T004212001KA10566                                                                                                                       |
|-------|-------------------------------------------------------------------------------------------------------------------------------------------------------------------------------------------------------------------------------|
| 6-9   | JACKETINTHEBOX®, White and beige striped double-breasted jacket in 43% linen, 21% silk, 21% wool and 15% cotton. Ivory white pants in 52% silk 48% linen. T0022546KG10312 + T0003582002KPN314                                 |
| 10-13 | CEO, Natural-colored Prince of Wales double-breasted jacket in 55% linen, 30% wool and 15% silk. T0031010002KA812S                                                                                                            |
| 14-15 | — JACKETINTHEBOX®, Aquamarine Prince of Wales double-breasted suit in 71% wool, 15% silk and 14% linen. T0003236050KA10310                                                                                                    |
| 16-19 | Red single-breasted jacket in 100% perforated leather. Optical white pants in 100% cotton. T0009666020KBL209P + T0003670001KPN6456                                                                                            |
| 20-21 | Beige single-breasted canvas jacket in 75% cotton and 25% linen. Dark blue barbed pants in 93% cotton and 7% silk. T0003382001KG16601 + T0003416020KPN6342                                                                    |
| 22-25 | NATURAL SOFT, Sand-colored single-breasted Prince of Wales jacket with brown check in 76% wool, 12% silk and 12% linen. T0004219001KA70300S                                                                                   |
| 28-29 | CEO, Navy blue double-breasted natural strech jacket in 100% wool. Ivory white pants in 52% silk 48% linen. T0031009020KG70812S + T0003582002KPN314                                                                           |
| 30-31 | NATURAL SOFT, Blue pinstripe double-breasted jacket in 90% wool and 10% silk. T0011827005KA70310S                                                                                                                             |
| 32-33 | Green and blue Prince of Wales single-breasted jacket in 49% wool, 30% silk and 21% linen. T0005206074KA71240                                                                                                                 |
| 34-37 | Denim-colored single-breasted jacket in 63% wool and 37% linen. Denim blue pants in 63% wool and 37% linen. T0003201001KG16601 + T0003201001PNSW5                                                                             |
| 38-39 | NATURAL SOFT, Prince of Wales single-breasted jacket with ivory bottom and aquamarine check in 43% linen, 21% silk, 21% wool and 15% cotton. Ivory white pants in 52% silk 48% linen. T0022546009KG70300S + T0003582002KPN314 |
| 40-41 | Light green single-breasted jersey jacket in 60% cotton, 22% linen and 18% polyester. Optical white pants in 100% cotton. T0023972001KG152C + T0003670001KPN6456                                                              |
| 42-43 | JACKETINTHEBOX®, Navy blue single-breasted jacket in 85% cashmere and 15% silk. Sand-colored pants in 100% linen. T0022605070KG10757 + T0003404031KPN6027                                                                     |
| 44-45 | JACKETINTHEBOX®, Light blue single-breasted velvet jacket in 59% cotton and 41% linen. lvory white pants in 52% silk 48% linen. T0023342001KG10320 + T0003582002KPN314                                                        |
| 46-47 | NATURAL SOFT, Light blue single-breasted jacket with red check in 65% wool, 21% silk and 14% linen. Dark blue barbed pants in 93% cotton and 7% silk. T0023874007KG70302S + T0003416020KPN6342                                |
| 48-51 | — JACKETINTHEBOX®, Orange single-breasted jacket with light blue check in 49% wool, 30% silk and 21% linen. Light blue pants in 100% linen. T0005206075KG10307 + T0003404016KPN6456                                           |