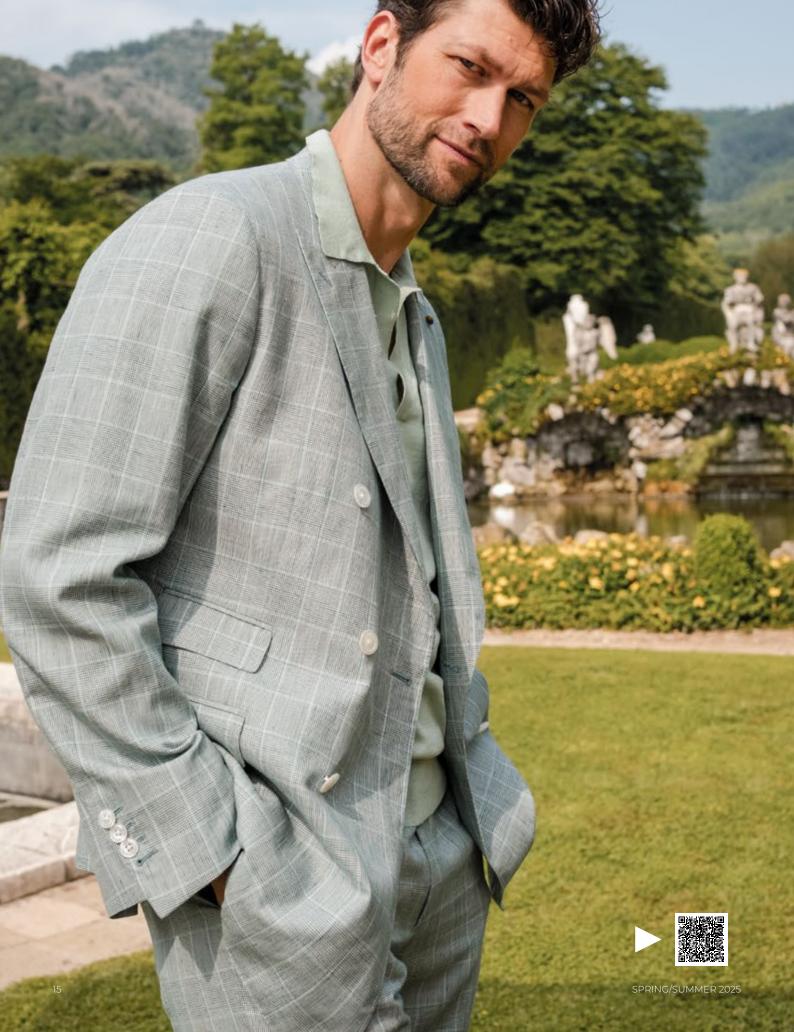

| 2-5   | Denim blue pinstripe safari suit in 67% wool, 20% silk, 10% linen and 3% elastane.<br>T004212001KA10566                                                                                                                       |
|-------|-------------------------------------------------------------------------------------------------------------------------------------------------------------------------------------------------------------------------------|
| 6-9   | JACKETINTHEBOX®, White and beige striped double-breasted jacket in 43% linen, 21% silk, 21% wool and 15% cotton. Ivory white pants in 52% silk 48% linen. T0022546KG10312 + T0003582002KPN314                                 |
| 10-13 | CEO, Natural-colored Prince of Wales double-breasted jacket in 55% linen, 30% wool and 15% silk. T0031010002KA812S                                                                                                            |
| 14-15 | — JACKETINTHEBOX®, Aquamarine Prince of Wales double-breasted suit in 71% wool, 15% silk and 14% linen. T0003236050KA10310                                                                                                    |
| 16-19 | Red single-breasted jacket in 100% perforated leather. Optical white pants in 100% cotton. T0009666020KBL209P + T0003670001KPN6456                                                                                            |
| 20-21 | Beige single-breasted canvas jacket in 75% cotton and 25% linen. Dark blue barbed pants in 93% cotton and 7% silk. T0003382001KG16601 + T0003416020KPN6342                                                                    |
| 22-25 | NATURAL SOFT, Sand-colored single-breasted Prince of Wales jacket with brown check in 76% wool, 12% silk and 12% linen. T0004219001KA70300S                                                                                   |
| 28-29 | CEO, Navy blue double-breasted natural strech jacket in 100% wool. Ivory white pants in 52% silk 48% linen. T0031009020KG70812S + T0003582002KPN314                                                                           |
| 30-31 | NATURAL SOFT, Blue pinstripe double-breasted jacket in 90% wool and 10% silk. T0011827005KA70310S                                                                                                                             |
| 32-33 | Green and blue Prince of Wales single-breasted jacket in 49% wool, 30% silk and 21% linen. T0005206074KA71240                                                                                                                 |
| 34-37 | Denim-colored single-breasted jacket in 63% wool and 37% linen. Denim blue pants in 63% wool and 37% linen. T0003201001KG16601 + T0003201001PNSW5                                                                             |
| 38-39 | NATURAL SOFT, Prince of Wales single-breasted jacket with ivory bottom and aquamarine check in 43% linen, 21% silk, 21% wool and 15% cotton. Ivory white pants in 52% silk 48% linen. T0022546009KG70300S + T0003582002KPN314 |
| 40-41 | Light green single-breasted jersey jacket in 60% cotton, 22% linen and 18% polyester. Optical white pants in 100% cotton. T0023972001KG152C + T0003670001KPN6456                                                              |
| 42-43 | JACKETINTHEBOX®, Navy blue single-breasted jacket in 85% cashmere and 15% silk. Sand-colored pants in 100% linen. T0022605070KG10757 + T0003404031KPN6027                                                                     |
| 44-45 | JACKETINTHEBOX®, Light blue single-breasted velvet jacket in 59% cotton and 41% linen. lvory white pants in 52% silk 48% linen. T0023342001KG10320 + T0003582002KPN314                                                        |
| 46-47 | NATURAL SOFT, Light blue single-breasted jacket with red check in 65% wool, 21% silk and 14% linen. Dark blue barbed pants in 93% cotton and 7% silk. T0023874007KG70302S + T0003416020KPN6342                                |
| 48-51 | — JACKETINTHEBOX®, Orange single-breasted jacket with light blue check in 49% wool, 30% silk and 21% linen. Light blue pants in 100% linen. T0005206075KG10307 + T0003404016KPN6456                                           |