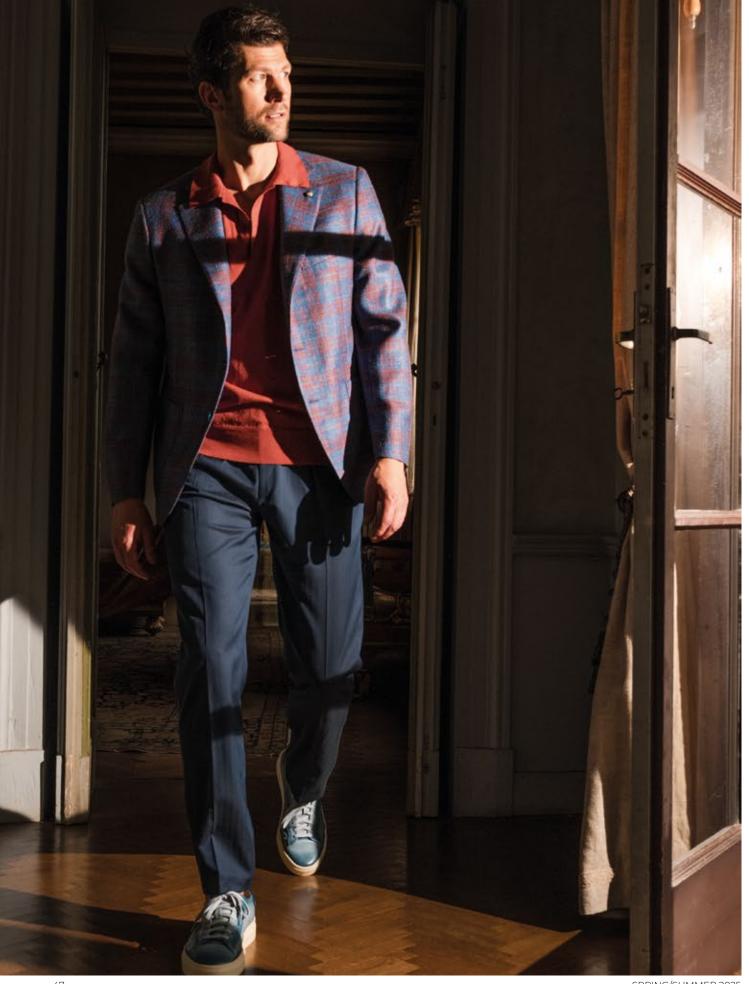

| 2-5   | Denim blue pinstripe safari suit in 67% wool, 20% silk, 10% linen and 3% elastane.<br>T004212001KA10566                                                                                                                       |
|-------|-------------------------------------------------------------------------------------------------------------------------------------------------------------------------------------------------------------------------------|
| 6-9   | JACKETINTHEBOX®, White and beige striped double-breasted jacket in 43% linen, 21% silk, 21% wool and 15% cotton. Ivory white pants in 52% silk 48% linen. T0022546KG10312 + T0003582002KPN314                                 |
| 10-13 | CEO, Natural-colored Prince of Wales double-breasted jacket in 55% linen, 30% wool and 15% silk. T0031010002KA812S                                                                                                            |
| 14-15 | — JACKETINTHEBOX®, Aquamarine Prince of Wales double-breasted suit in 71% wool, 15% silk and 14% linen. T0003236050KA10310                                                                                                    |
| 16-19 | Red single-breasted jacket in 100% perforated leather. Optical white pants in 100% cotton. T0009666020KBL209P + T0003670001KPN6456                                                                                            |
| 20-21 | Beige single-breasted canvas jacket in 75% cotton and 25% linen. Dark blue barbed pants in 93% cotton and 7% silk. T0003382001KG16601 + T0003416020KPN6342                                                                    |
| 22-25 | NATURAL SOFT, Sand-colored single-breasted Prince of Wales jacket with brown check in 76% wool, 12% silk and 12% linen. T0004219001KA70300S                                                                                   |
| 28-29 | CEO, Navy blue double-breasted natural strech jacket in 100% wool. Ivory white pants in 52% silk 48% linen. T0031009020KG70812S + T0003582002KPN314                                                                           |
| 30-31 | NATURAL SOFT, Blue pinstripe double-breasted jacket in 90% wool and 10% silk. T0011827005KA70310S                                                                                                                             |
| 32-33 | Green and blue Prince of Wales single-breasted jacket in 49% wool, 30% silk and 21% linen. T0005206074KA71240                                                                                                                 |
| 34-37 | Denim-colored single-breasted jacket in 63% wool and 37% linen. Denim blue pants in 63% wool and 37% linen. T0003201001KG16601 + T0003201001PNSW5                                                                             |
| 38-39 | NATURAL SOFT, Prince of Wales single-breasted jacket with ivory bottom and aquamarine check in 43% linen, 21% silk, 21% wool and 15% cotton. Ivory white pants in 52% silk 48% linen. T0022546009KG70300S + T0003582002KPN314 |
| 40-41 | Light green single-breasted jersey jacket in 60% cotton, 22% linen and 18% polyester. Optical white pants in 100% cotton. T0023972001KG152C + T0003670001KPN6456                                                              |
| 42-43 | JACKETINTHEBOX®, Navy blue single-breasted jacket in 85% cashmere and 15% silk. Sand-colored pants in 100% linen. T0022605070KG10757 + T0003404031KPN6027                                                                     |
| 44-45 | JACKETINTHEBOX®, Light blue single-breasted velvet jacket in 59% cotton and 41% linen. lvory white pants in 52% silk 48% linen. T0023342001KG10320 + T0003582002KPN314                                                        |
| 46-47 | NATURAL SOFT, Light blue single-breasted jacket with red check in 65% wool, 21% silk and 14% linen. Dark blue barbed pants in 93% cotton and 7% silk. T0023874007KG70302S + T0003416020KPN6342                                |
| 48-51 | — JACKETINTHEBOX®, Orange single-breasted jacket with light blue check in 49% wool, 30% silk and 21% linen. Light blue pants in 100% linen. T0005206075KG10307 + T0003404016KPN6456                                           |