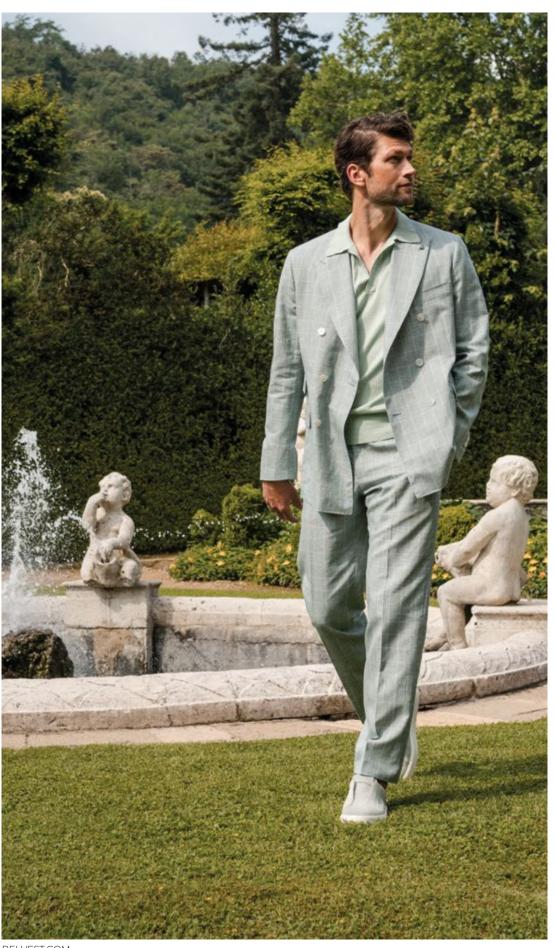

| 2-5   | Denim blue pinstripe safari suit in 67% wool, 20% silk, 10% linen and 3% elastane.<br>T004212001KA10566                                                                                                                       |
|-------|-------------------------------------------------------------------------------------------------------------------------------------------------------------------------------------------------------------------------------|
| 6-9   | JACKETINTHEBOX®, White and beige striped double-breasted jacket in 43% linen, 21% silk, 21% wool and 15% cotton. Ivory white pants in 52% silk 48% linen. T0022546KG10312 + T0003582002KPN314                                 |
| 10-13 | CEO, Natural-colored Prince of Wales double-breasted jacket in 55% linen, 30% wool and 15% silk. T0031010002KA812S                                                                                                            |
| 14-15 | — JACKETINTHEBOX®, Aquamarine Prince of Wales double-breasted suit in 71% wool, 15% silk and 14% linen. T0003236050KA10310                                                                                                    |
| 16-19 | Red single-breasted jacket in 100% perforated leather. Optical white pants in 100% cotton. T0009666020KBL209P + T0003670001KPN6456                                                                                            |
| 20-21 | Beige single-breasted canvas jacket in 75% cotton and 25% linen. Dark blue barbed pants in 93% cotton and 7% silk. T0003382001KG16601 + T0003416020KPN6342                                                                    |
| 22-25 | NATURAL SOFT, Sand-colored single-breasted Prince of Wales jacket with brown check in 76% wool, 12% silk and 12% linen. T0004219001KA70300S                                                                                   |
| 28-29 | CEO, Navy blue double-breasted natural strech jacket in 100% wool. Ivory white pants in 52% silk 48% linen. T0031009020KG70812S + T0003582002KPN314                                                                           |
| 30-31 | NATURAL SOFT, Blue pinstripe double-breasted jacket in 90% wool and 10% silk. T0011827005KA70310S                                                                                                                             |
| 32-33 | Green and blue Prince of Wales single-breasted jacket in 49% wool, 30% silk and 21% linen. T0005206074KA71240                                                                                                                 |
| 34-37 | Denim-colored single-breasted jacket in 63% wool and 37% linen. Denim blue pants in 63% wool and 37% linen. T0003201001KG16601 + T0003201001PNSW5                                                                             |
| 38-39 | NATURAL SOFT, Prince of Wales single-breasted jacket with ivory bottom and aquamarine check in 43% linen, 21% silk, 21% wool and 15% cotton. Ivory white pants in 52% silk 48% linen. T0022546009KG70300S + T0003582002KPN314 |
| 40-41 | Light green single-breasted jersey jacket in 60% cotton, 22% linen and 18% polyester. Optical white pants in 100% cotton. T0023972001KG152C + T0003670001KPN6456                                                              |
| 42-43 | JACKETINTHEBOX®, Navy blue single-breasted jacket in 85% cashmere and 15% silk. Sand-colored pants in 100% linen. T0022605070KG10757 + T0003404031KPN6027                                                                     |
| 44-45 | JACKETINTHEBOX®, Light blue single-breasted velvet jacket in 59% cotton and 41% linen. lvory white pants in 52% silk 48% linen. T0023342001KG10320 + T0003582002KPN314                                                        |
| 46-47 | NATURAL SOFT, Light blue single-breasted jacket with red check in 65% wool, 21% silk and 14% linen. Dark blue barbed pants in 93% cotton and 7% silk. T0023874007KG70302S + T0003416020KPN6342                                |
| 48-51 | — JACKETINTHEBOX®, Orange single-breasted jacket with light blue check in 49% wool, 30% silk and 21% linen. Light blue pants in 100% linen. T0005206075KG10307 + T0003404016KPN6456                                           |