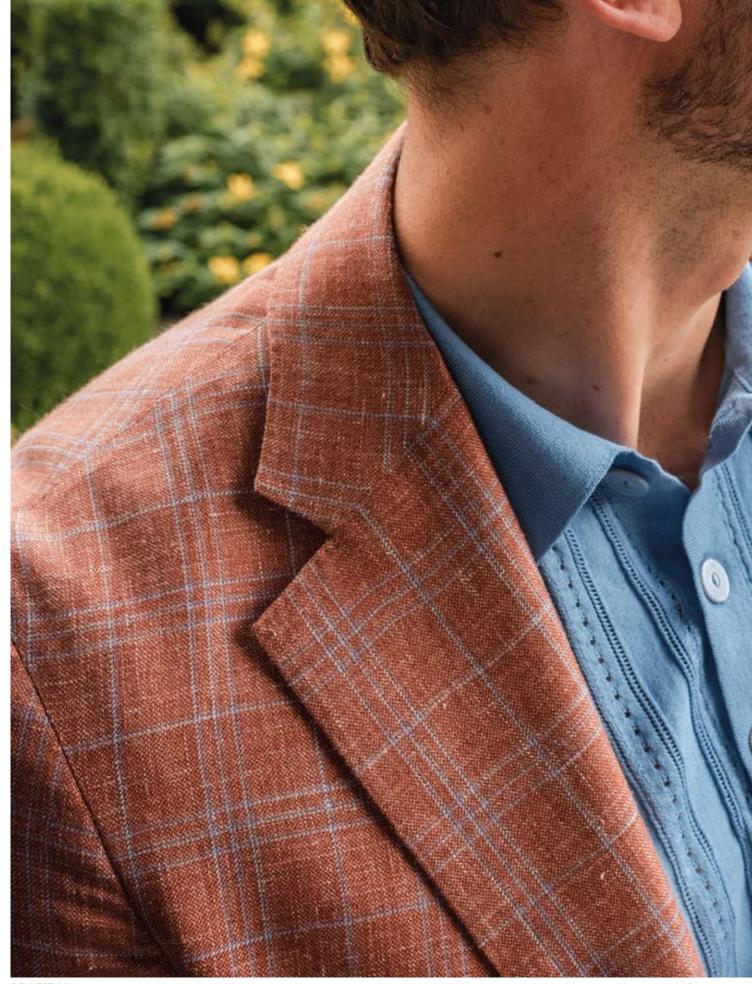

| 2-5   | Denim blue pinstripe safari suit in 67% wool, 20% silk, 10% linen and 3% elastane.<br>T004212001KA10566                                                                                                                       |
|-------|-------------------------------------------------------------------------------------------------------------------------------------------------------------------------------------------------------------------------------|
| 6-9   | JACKETINTHEBOX®, White and beige striped double-breasted jacket in 43% linen, 21% silk, 21% wool and 15% cotton. Ivory white pants in 52% silk 48% linen. T0022546KG10312 + T0003582002KPN314                                 |
| 10-13 | CEO, Natural-colored Prince of Wales double-breasted jacket in 55% linen, 30% wool and 15% silk. T0031010002KA812S                                                                                                            |
| 14-15 | — JACKETINTHEBOX®, Aquamarine Prince of Wales double-breasted suit in 71% wool, 15% silk and 14% linen. T0003236050KA10310                                                                                                    |
| 16-19 | Red single-breasted jacket in 100% perforated leather. Optical white pants in 100% cotton. T0009666020KBL209P + T0003670001KPN6456                                                                                            |
| 20-21 | Beige single-breasted canvas jacket in 75% cotton and 25% linen. Dark blue barbed pants in 93% cotton and 7% silk. T0003382001KG16601 + T0003416020KPN6342                                                                    |
| 22-25 | NATURAL SOFT, Sand-colored single-breasted Prince of Wales jacket with brown check in 76% wool, 12% silk and 12% linen. T0004219001KA70300S                                                                                   |
| 28-29 | CEO, Navy blue double-breasted natural strech jacket in 100% wool. Ivory white pants in 52% silk 48% linen. T0031009020KG70812S + T0003582002KPN314                                                                           |
| 30-31 | NATURAL SOFT, Blue pinstripe double-breasted jacket in 90% wool and 10% silk. T0011827005KA70310S                                                                                                                             |
| 32-33 | Green and blue Prince of Wales single-breasted jacket in 49% wool, 30% silk and 21% linen. T0005206074KA71240                                                                                                                 |
| 34-37 | Denim-colored single-breasted jacket in 63% wool and 37% linen. Denim blue pants in 63% wool and 37% linen. T0003201001KG16601 + T0003201001PNSW5                                                                             |
| 38-39 | NATURAL SOFT, Prince of Wales single-breasted jacket with ivory bottom and aquamarine check in 43% linen, 21% silk, 21% wool and 15% cotton. Ivory white pants in 52% silk 48% linen. T0022546009KG70300S + T0003582002KPN314 |
| 40-41 | Light green single-breasted jersey jacket in 60% cotton, 22% linen and 18% polyester. Optical white pants in 100% cotton. T0023972001KG152C + T0003670001KPN6456                                                              |
| 42-43 | JACKETINTHEBOX®, Navy blue single-breasted jacket in 85% cashmere and 15% silk. Sand-colored pants in 100% linen. T0022605070KG10757 + T0003404031KPN6027                                                                     |
| 44-45 | JACKETINTHEBOX®, Light blue single-breasted velvet jacket in 59% cotton and 41% linen. lvory white pants in 52% silk 48% linen. T0023342001KG10320 + T0003582002KPN314                                                        |
| 46-47 | NATURAL SOFT, Light blue single-breasted jacket with red check in 65% wool, 21% silk and 14% linen. Dark blue barbed pants in 93% cotton and 7% silk. T0023874007KG70302S + T0003416020KPN6342                                |
| 48-51 | — JACKETINTHEBOX®, Orange single-breasted jacket with light blue check in 49% wool, 30% silk and 21% linen. Light blue pants in 100% linen. T0005206075KG10307 + T0003404016KPN6456                                           |