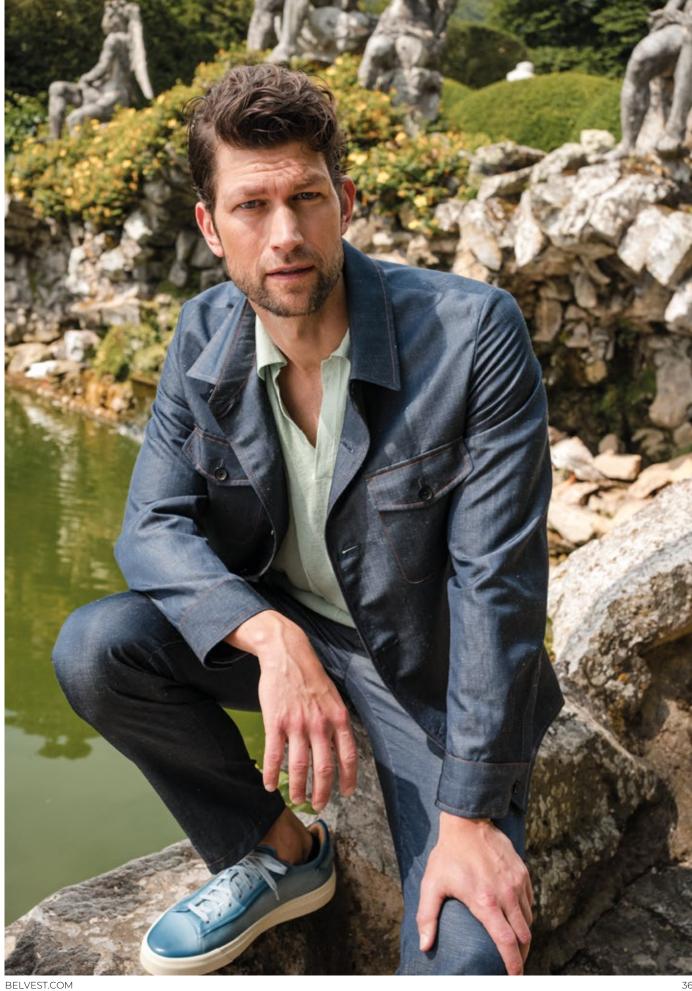

| 2-5   | Denim blue pinstripe safari suit in 67% wool, 20% silk, 10% linen and 3% elastane.<br>T004212001KA10566                                                                                                                       |
|-------|-------------------------------------------------------------------------------------------------------------------------------------------------------------------------------------------------------------------------------|
| 6-9   | JACKETINTHEBOX®, White and beige striped double-breasted jacket in 43% linen, 21% silk, 21% wool and 15% cotton. Ivory white pants in 52% silk 48% linen. T0022546KG10312 + T0003582002KPN314                                 |
| 10-13 | CEO, Natural-colored Prince of Wales double-breasted jacket in 55% linen, 30% wool and 15% silk. T0031010002KA812S                                                                                                            |
| 14-15 | — JACKETINTHEBOX®, Aquamarine Prince of Wales double-breasted suit in 71% wool, 15% silk and 14% linen. T0003236050KA10310                                                                                                    |
| 16-19 | Red single-breasted jacket in 100% perforated leather. Optical white pants in 100% cotton. T0009666020KBL209P + T0003670001KPN6456                                                                                            |
| 20-21 | Beige single-breasted canvas jacket in 75% cotton and 25% linen. Dark blue barbed pants in 93% cotton and 7% silk. T0003382001KG16601 + T0003416020KPN6342                                                                    |
| 22-25 | NATURAL SOFT, Sand-colored single-breasted Prince of Wales jacket with brown check in 76% wool, 12% silk and 12% linen. T0004219001KA70300S                                                                                   |
| 28-29 | CEO, Navy blue double-breasted natural strech jacket in 100% wool. Ivory white pants in 52% silk 48% linen. T0031009020KG70812S + T0003582002KPN314                                                                           |
| 30-31 | NATURAL SOFT, Blue pinstripe double-breasted jacket in 90% wool and 10% silk. T0011827005KA70310S                                                                                                                             |
| 32-33 | Green and blue Prince of Wales single-breasted jacket in 49% wool, 30% silk and 21% linen. T0005206074KA71240                                                                                                                 |
| 34-37 | Denim-colored single-breasted jacket in 63% wool and 37% linen. Denim blue pants in 63% wool and 37% linen. T0003201001KG16601 + T0003201001PNSW5                                                                             |
| 38-39 | NATURAL SOFT, Prince of Wales single-breasted jacket with ivory bottom and aquamarine check in 43% linen, 21% silk, 21% wool and 15% cotton. Ivory white pants in 52% silk 48% linen. T0022546009KG70300S + T0003582002KPN314 |
| 40-41 | Light green single-breasted jersey jacket in 60% cotton, 22% linen and 18% polyester. Optical white pants in 100% cotton. T0023972001KG152C + T0003670001KPN6456                                                              |
| 42-43 | JACKETINTHEBOX®, Navy blue single-breasted jacket in 85% cashmere and 15% silk. Sand-colored pants in 100% linen. T0022605070KG10757 + T0003404031KPN6027                                                                     |
| 44-45 | JACKETINTHEBOX®, Light blue single-breasted velvet jacket in 59% cotton and 41% linen. lvory white pants in 52% silk 48% linen. T0023342001KG10320 + T0003582002KPN314                                                        |
| 46-47 | NATURAL SOFT, Light blue single-breasted jacket with red check in 65% wool, 21% silk and 14% linen. Dark blue barbed pants in 93% cotton and 7% silk. T0023874007KG70302S + T0003416020KPN6342                                |
| 48-51 | — JACKETINTHEBOX®, Orange single-breasted jacket with light blue check in 49% wool, 30% silk and 21% linen. Light blue pants in 100% linen. T0005206075KG10307 + T0003404016KPN6456                                           |