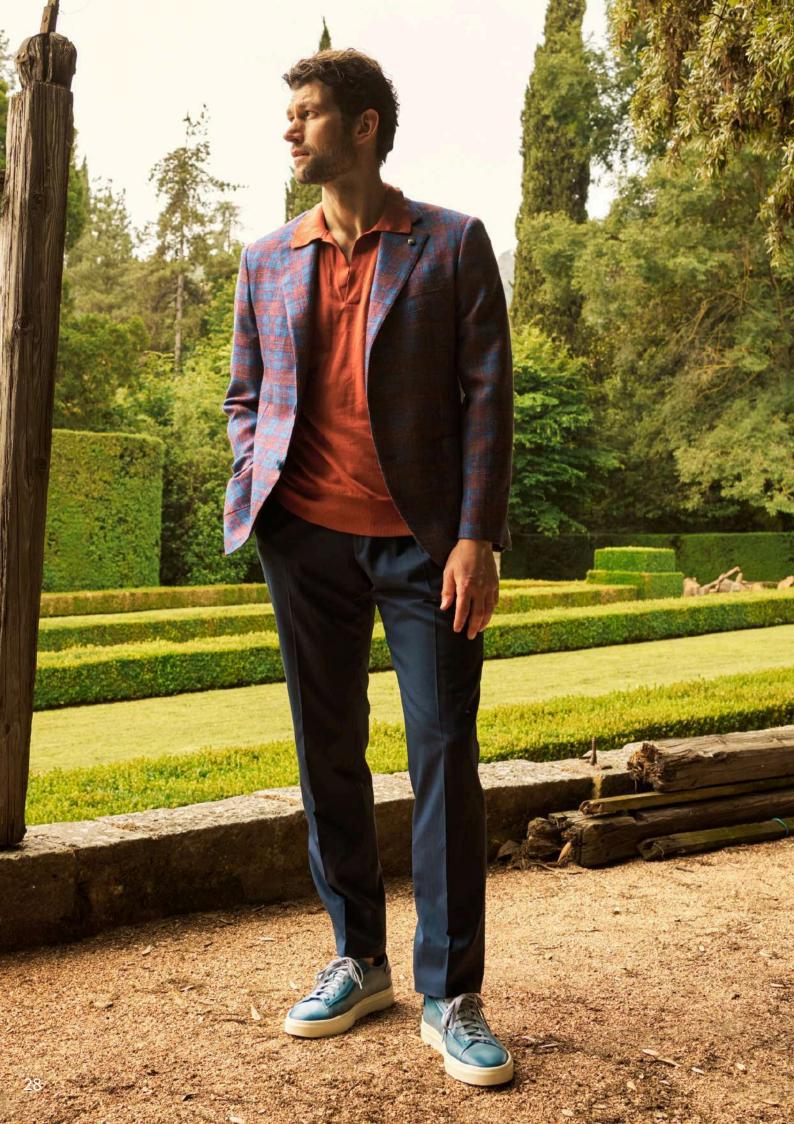

## T0023874007KG70302S+T0003416020KPN6342+KPOLO3

NATURAL SOFT, light blue single-breasted jacket with red check in 65% wool, 21% silk and 14% linen.

28-29