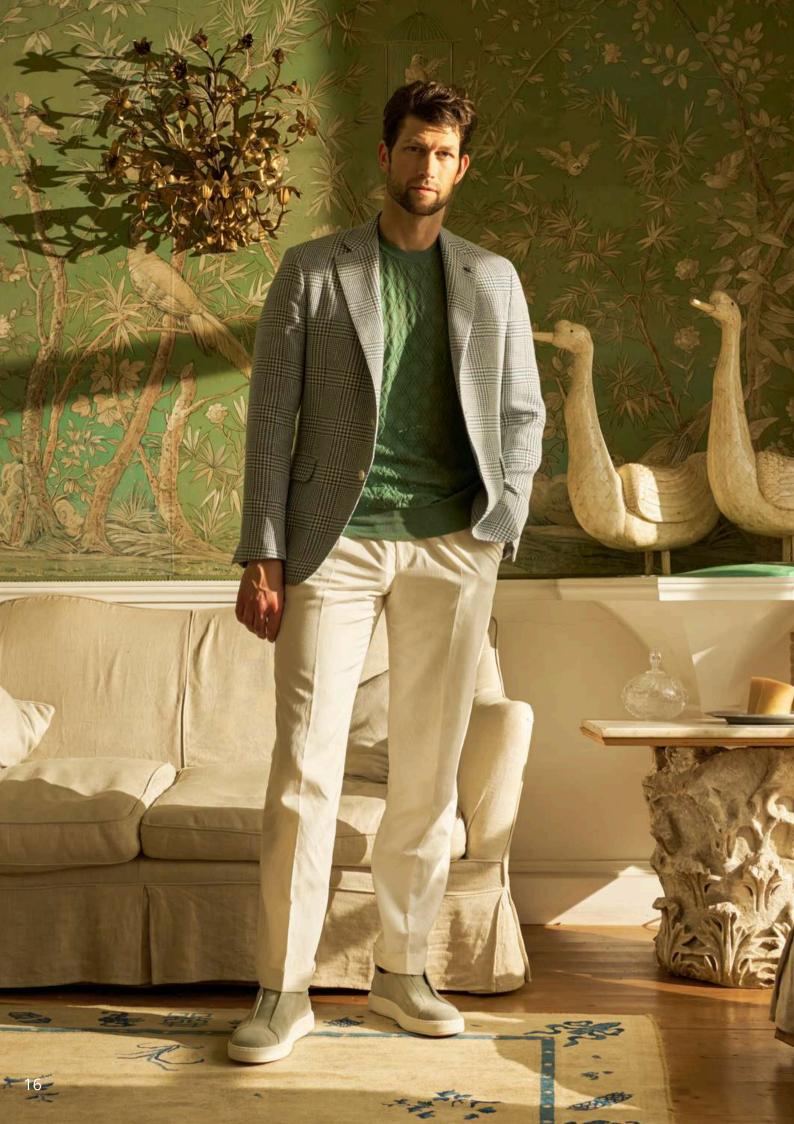

## T0022546009KG70300S+T0003582002KPN314+KM67

NATURAL SOFT, Prince of Wales single-breasted jacket with ivory bottom and aquamarine check in 43% linen, 21% silk, 21% wool and 15% cotton.

16-17