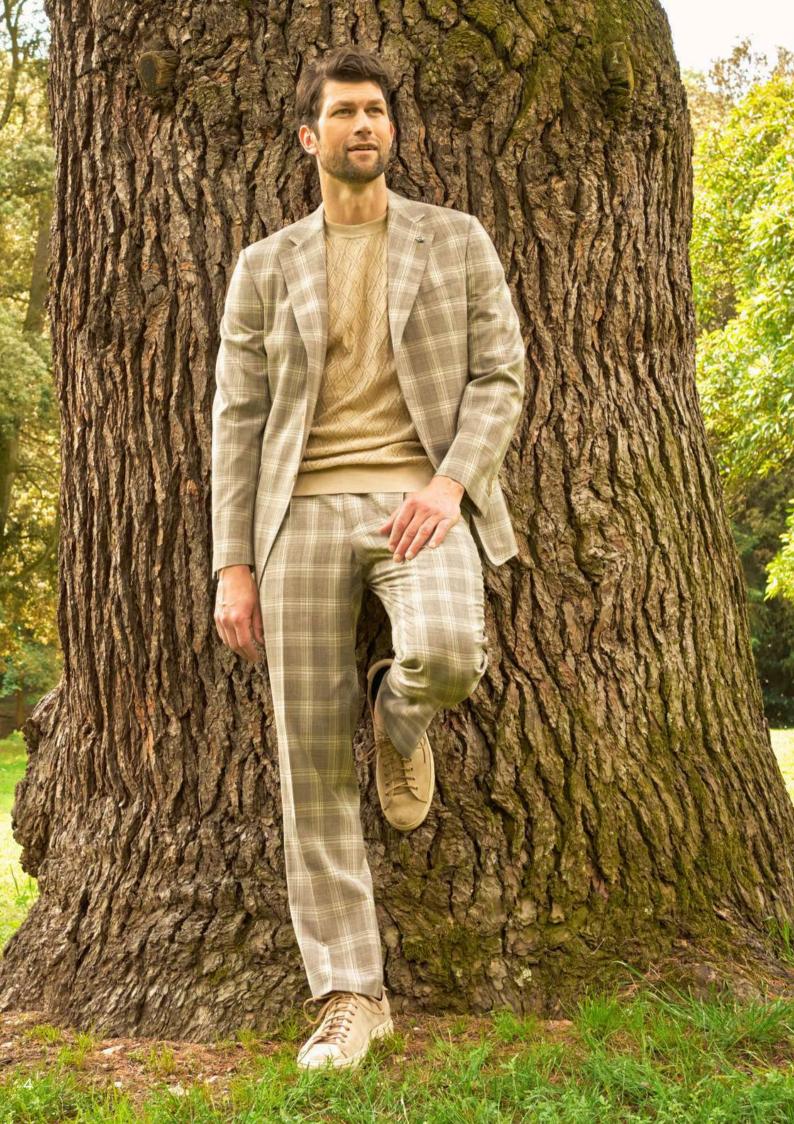

#### T0004219001KA70300S + KM67

NATURAL SOFT, Sand-colored single-breasted Prince of Wales jacket with brown check in 76% wool, 12% silk and 12% linen.

4-5