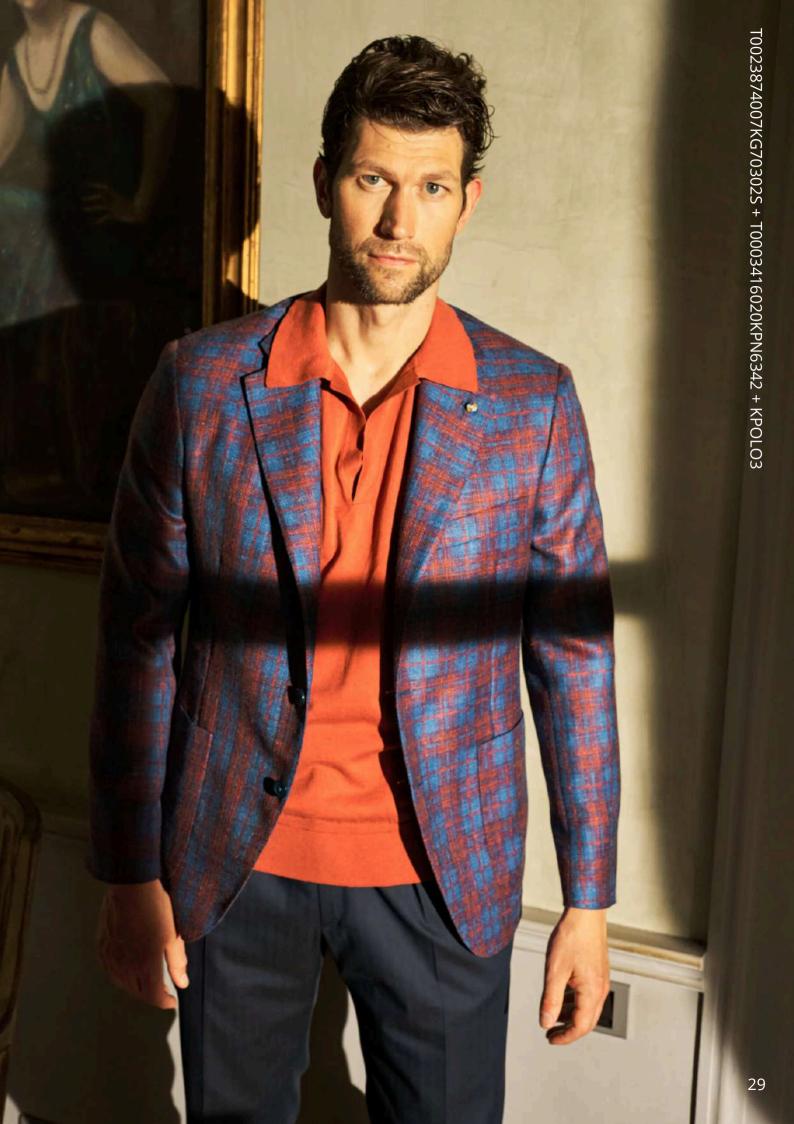

## T0023874007KG70302S+T0003416020KPN6342+KPOLO3

NATURAL SOFT, light blue single-breasted jacket with red check in 65% wool, 21% silk and 14% linen.

28-29