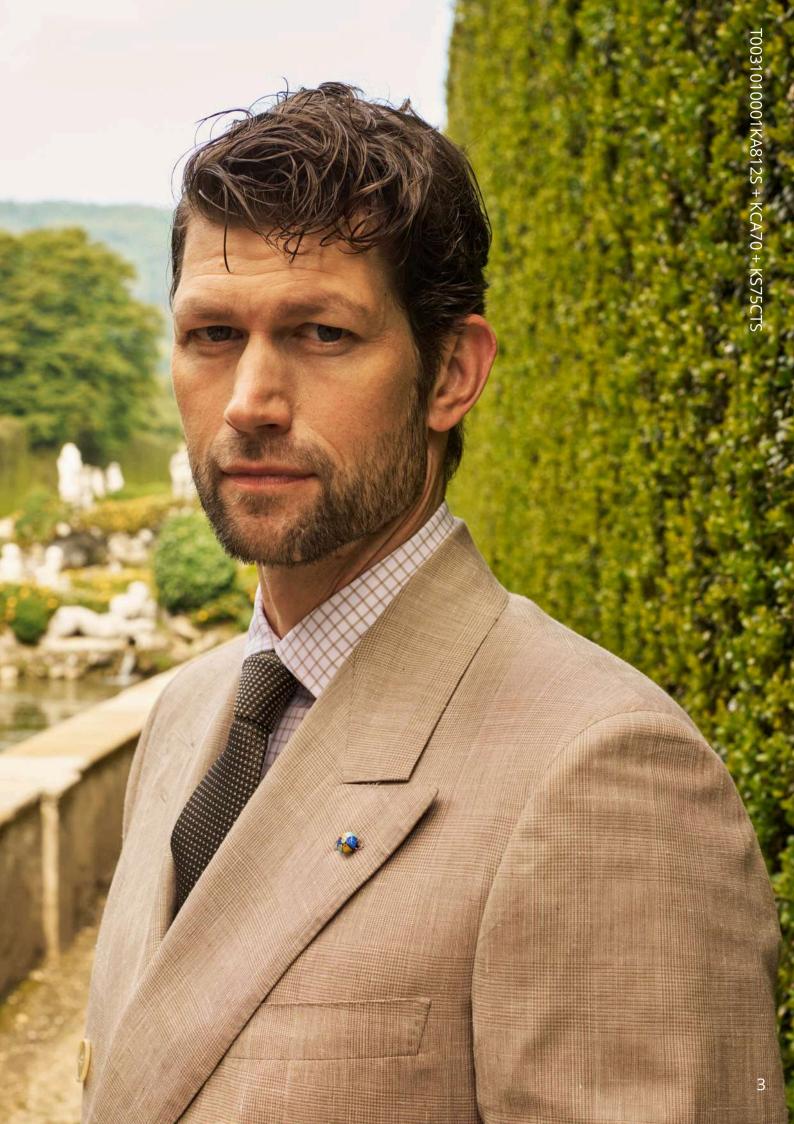

## T0031010001KA812S+KCA70+KS75CTS

CEO, Natural-colored Prince of Wales double-breasted jacket in 55% linen, 30% wool and 15% silk.

2-3