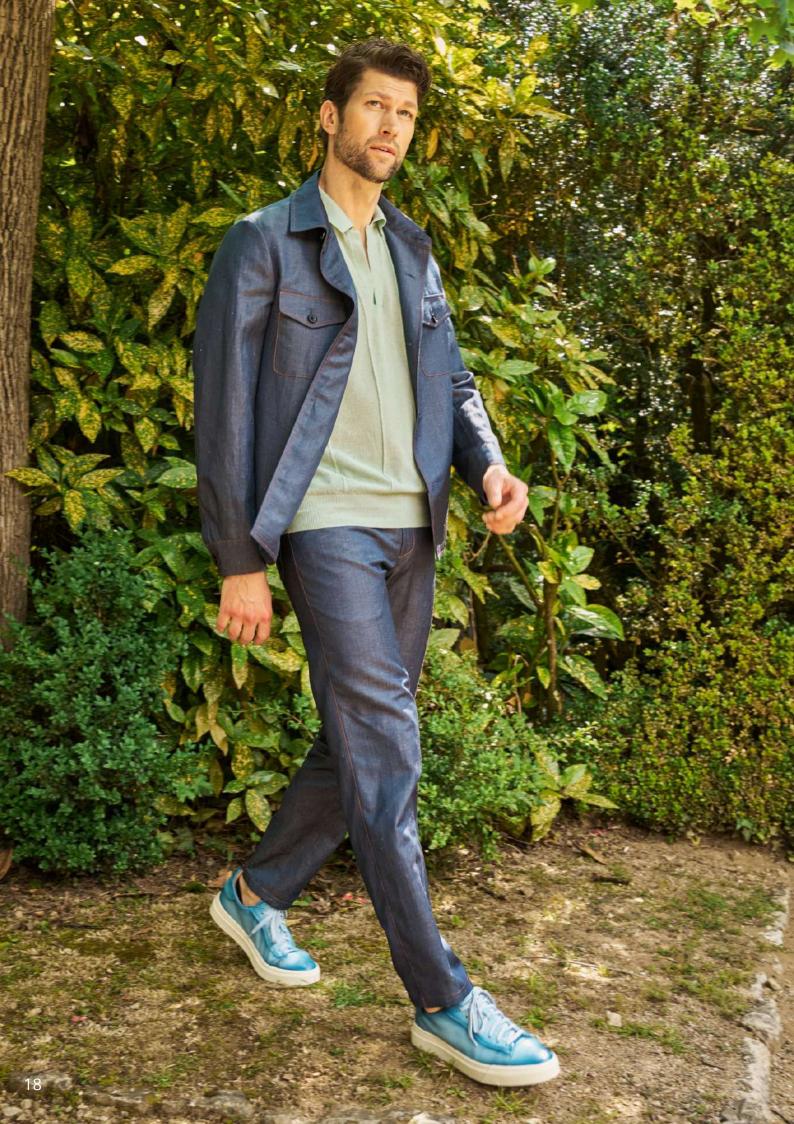

## T0003201001KG16601 + T0003201001PNSW5 + KPOLO4

denim-colored Single-breasted jacket in 63% wool and 37% linen.

18-19