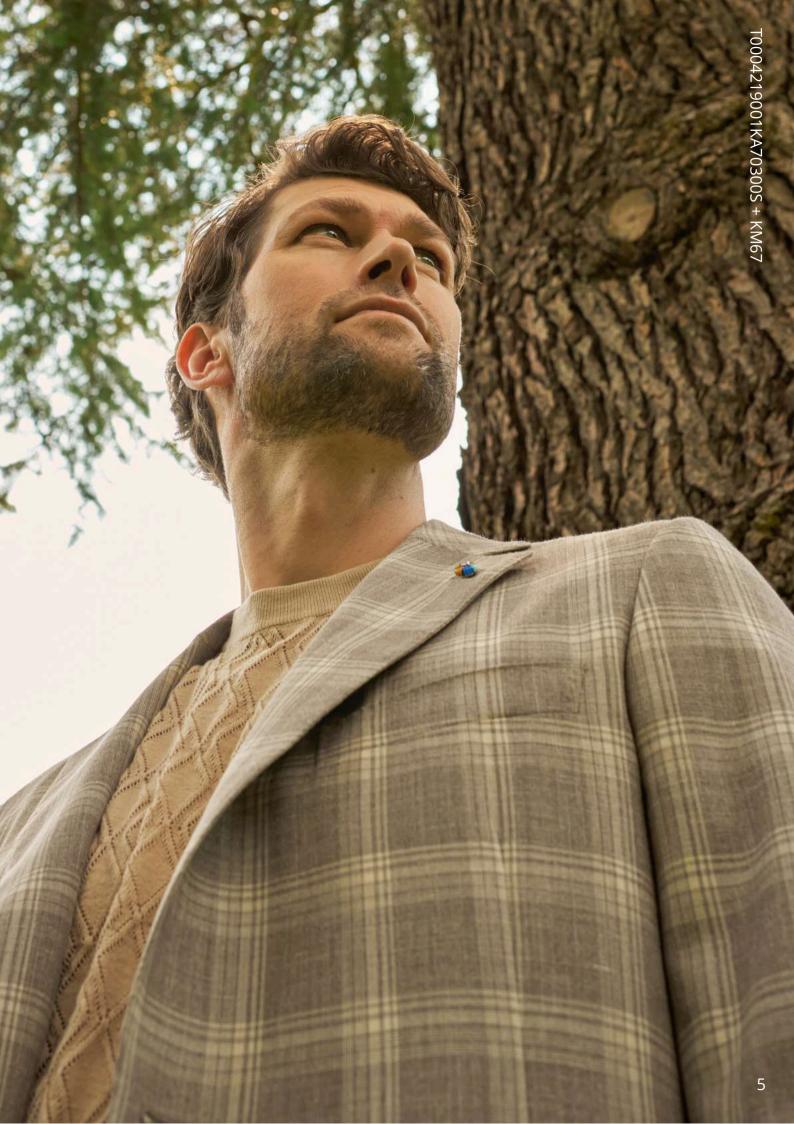

#### T0004219001KA70300S + KM67

NATURAL SOFT, Sand-colored single-breasted Prince of Wales jacket with brown check in 76% wool, 12% silk and 12% linen.

4-5