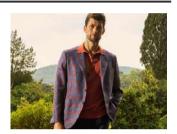

#### T0005206074KA71240 + KM67

Green and blue Prince of Wales single-breasted jacket in 49% wool, 30% silk and 21% linen.

14-15