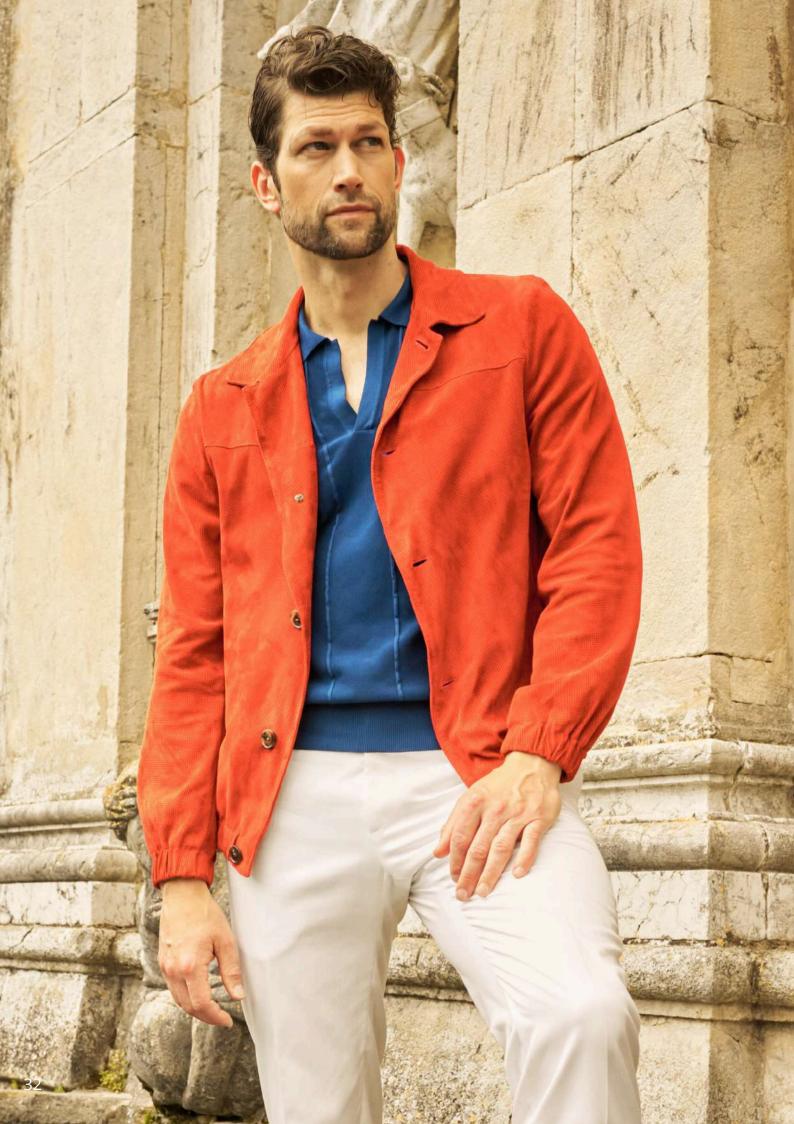

## T0009666020KBL209P + T0003670001KPN6456 + KPOLO4

Red single-breasted jacket in 100% perforated leather

32-33