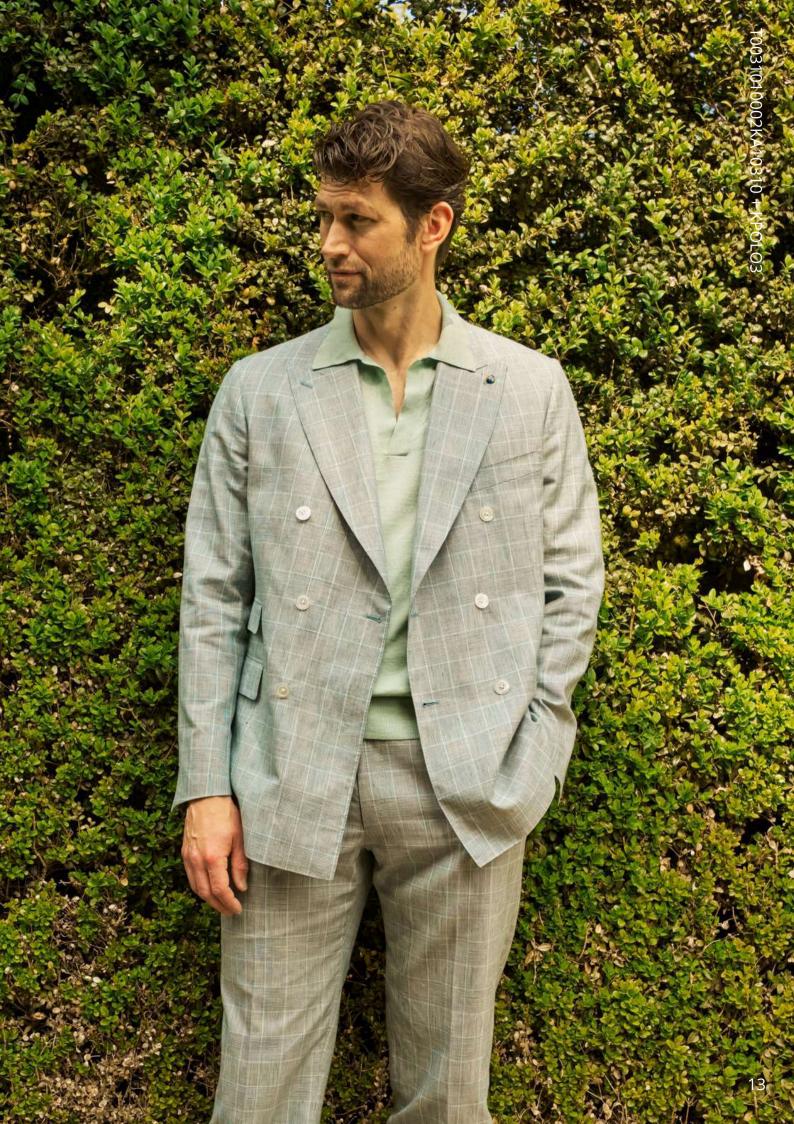

## T0031010002KA10310 + KPOLO3

JACKETINTHEBOX®, Aquamarine Prince of Wales double-breasted suit in 55% linen, 30% wool and 15% silk.

12-13