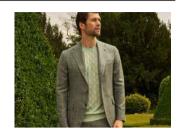

#### T0004219001KA70300S + KM67

NATURAL SOFT, Sand-colored single-breasted Prince of Wales jacket with brown check in 76% wool, 12% silk and 12% linen.

4-5