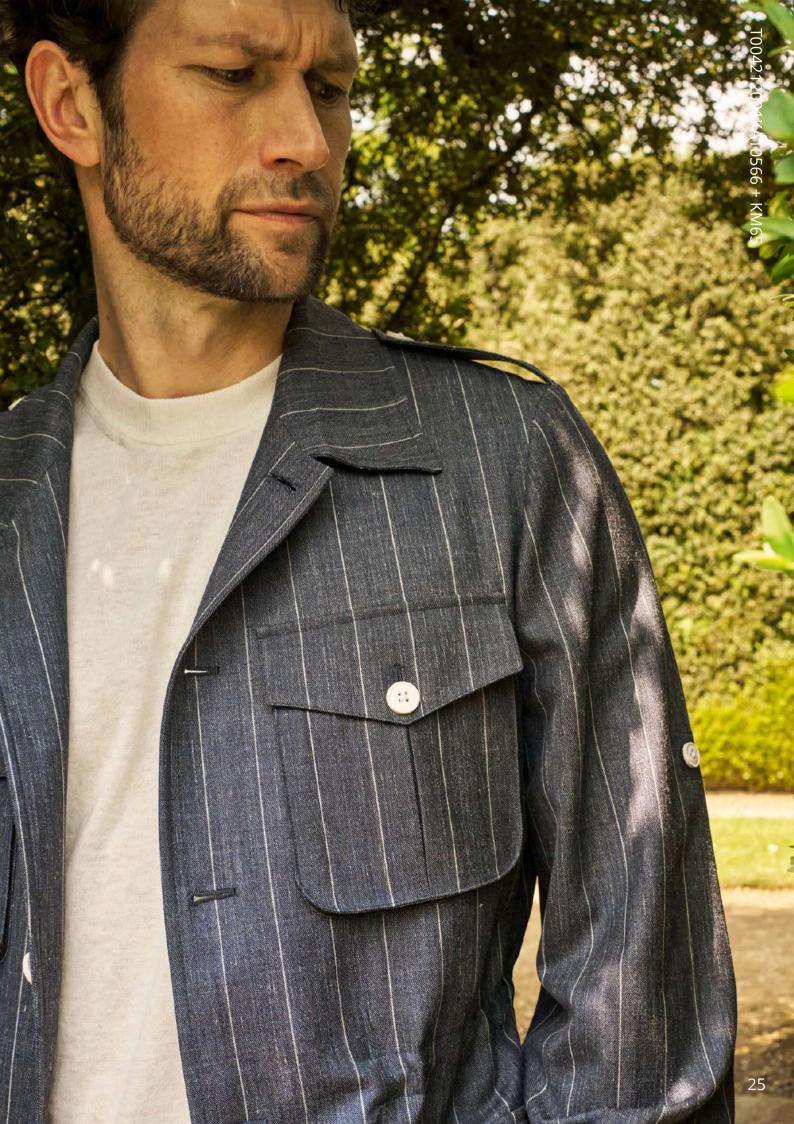

#### T004212001KA10566 + KM65

Denim blue pinstripe safari jacket in 67% wool, 20% silk, 10% linen and 3% elastane.

24-25