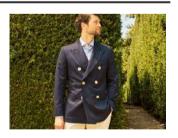

## T0031010001KA812S+KCA70+KS75CTS

CEO, Natural-colored Prince of Wales double-breasted jacket in 55% linen, 30% wool and 15% silk.

2-3