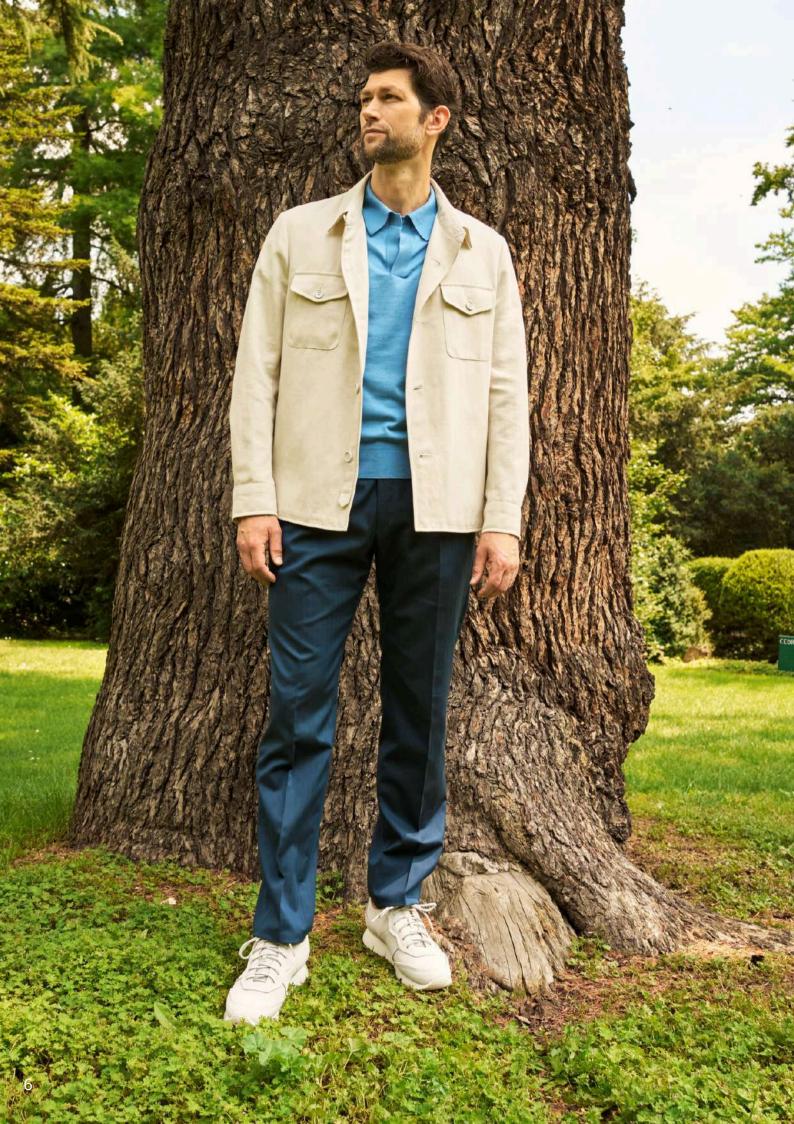

## T0003382001KG16601 + T0003416020KPN6342 + KPOLO3

Beige single-breasted canvas jacket in 75% cotton and 25% linen.

6-7