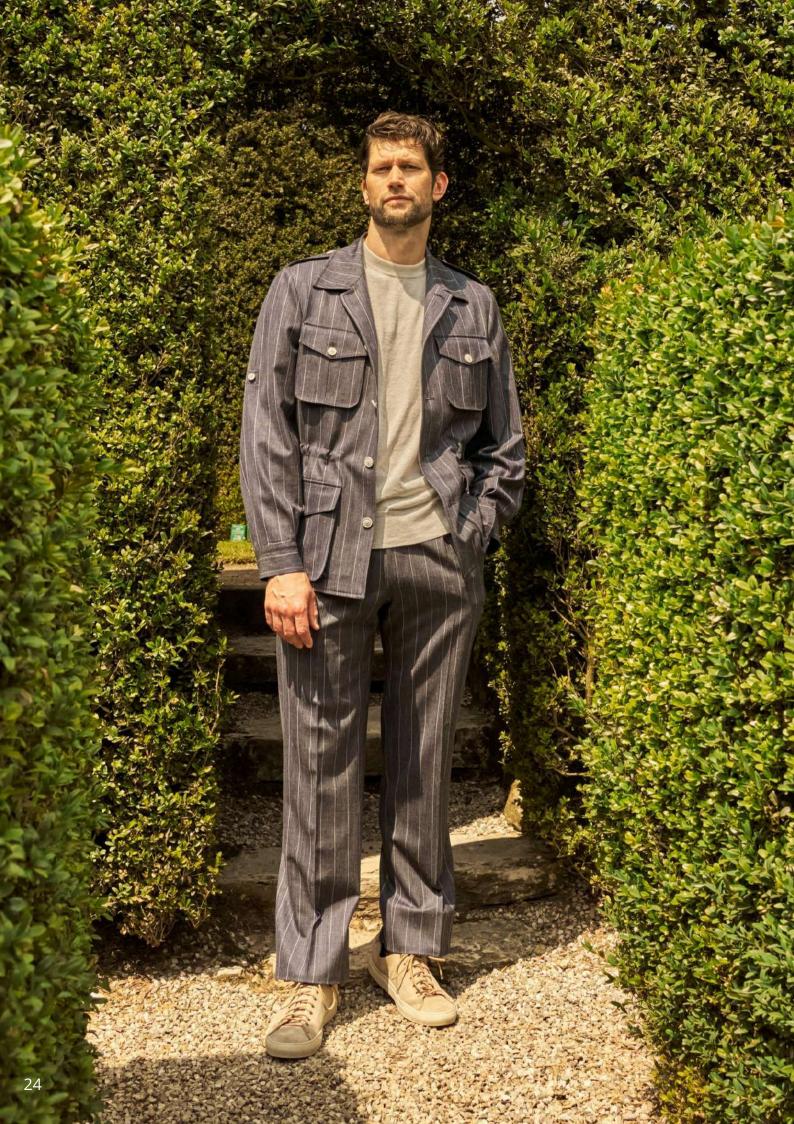

#### T004212001KA10566 + KM65

Denim blue pinstripe safari jacket in 67% wool, 20% silk, 10% linen and 3% elastane.

24-25