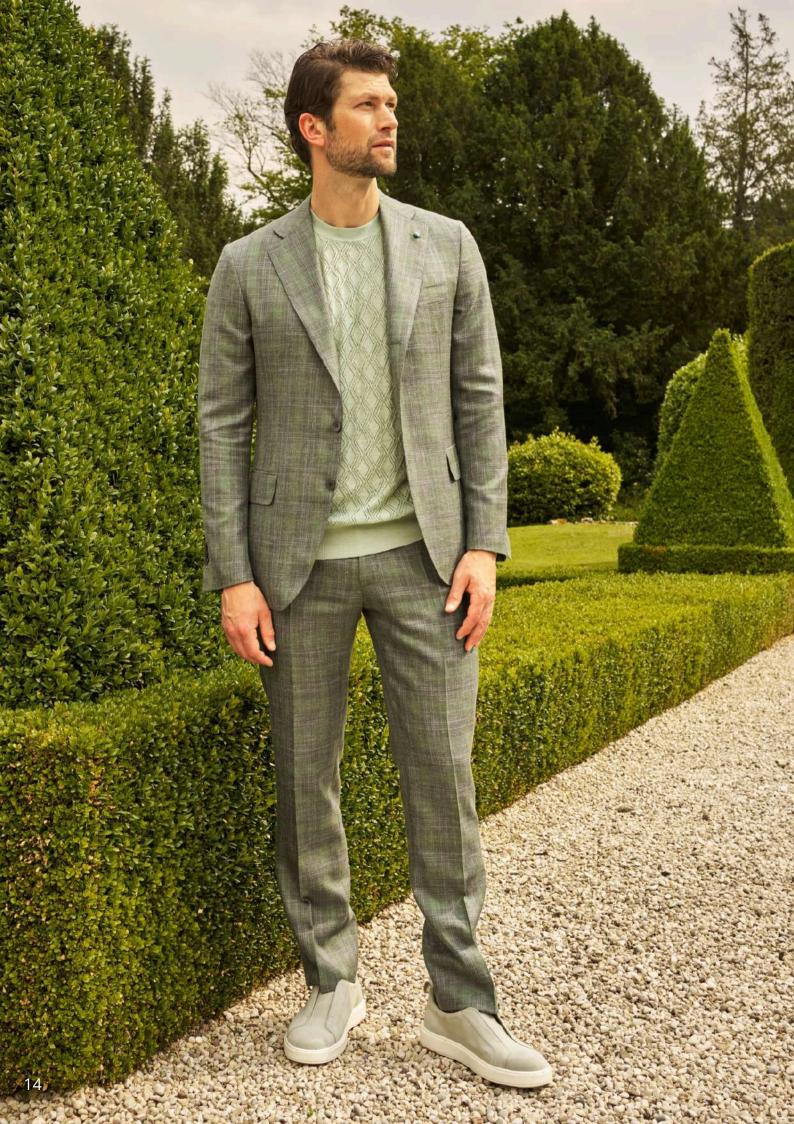

#### T0005206074KA71240 + KM67

Green and blue Prince of Wales single-breasted jacket in 49% wool, 30% silk and 21% linen.

14-15