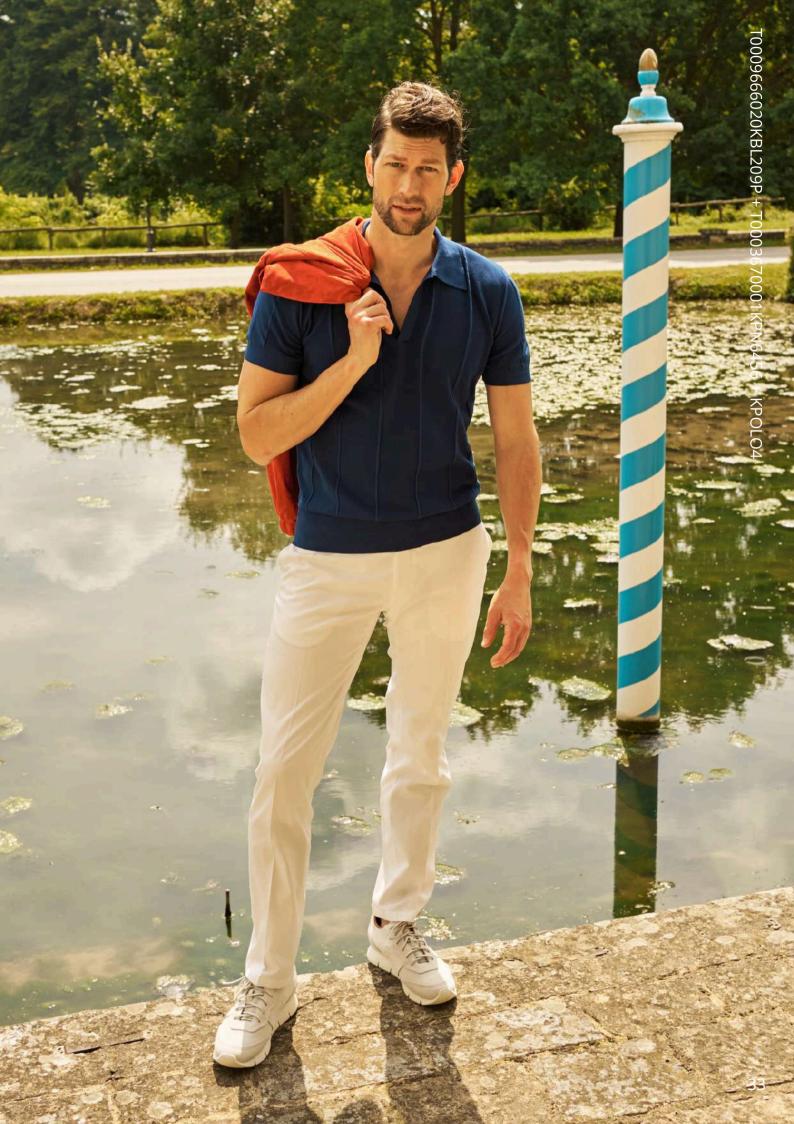

## T0009666020KBL209P + T0003670001KPN6456 + KPOLO4

Red single-breasted jacket in 100% perforated leather

32-33