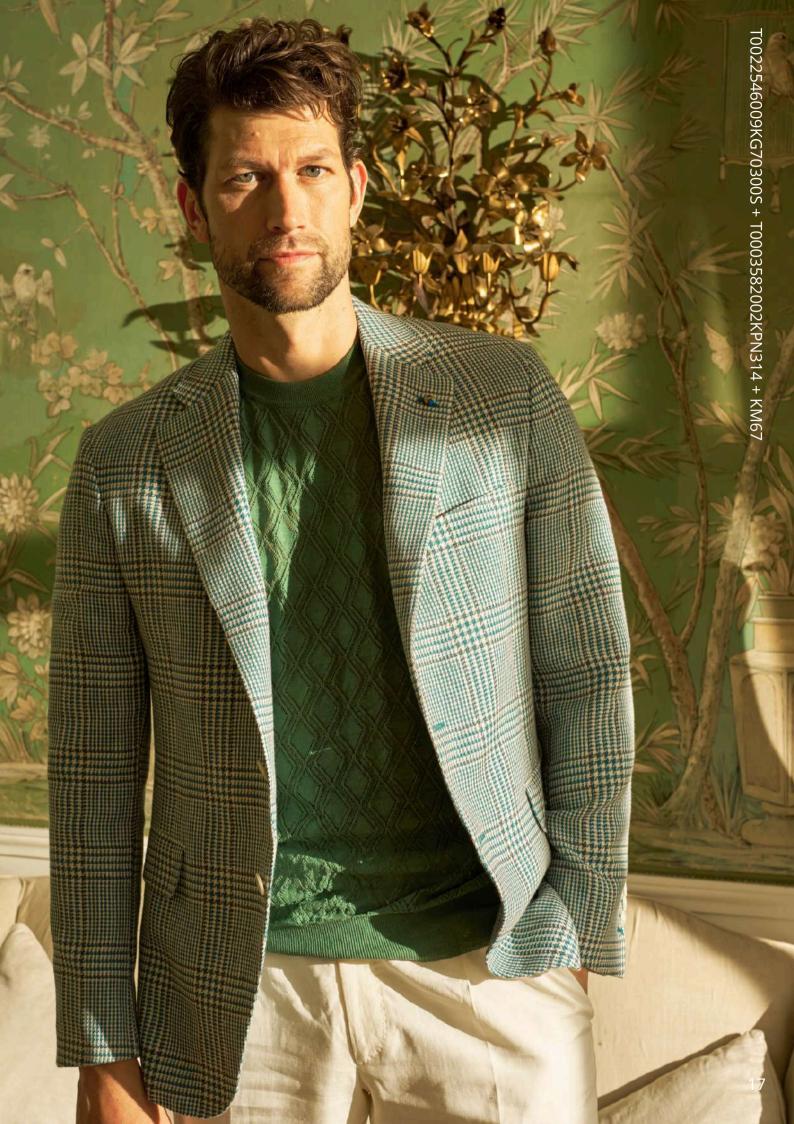

## T0022546009KG70300S+T0003582002KPN314+KM67

NATURAL SOFT, Prince of Wales single-breasted jacket with ivory bottom and aquamarine check in 43% linen, 21% silk, 21% wool and 15% cotton.

16-17