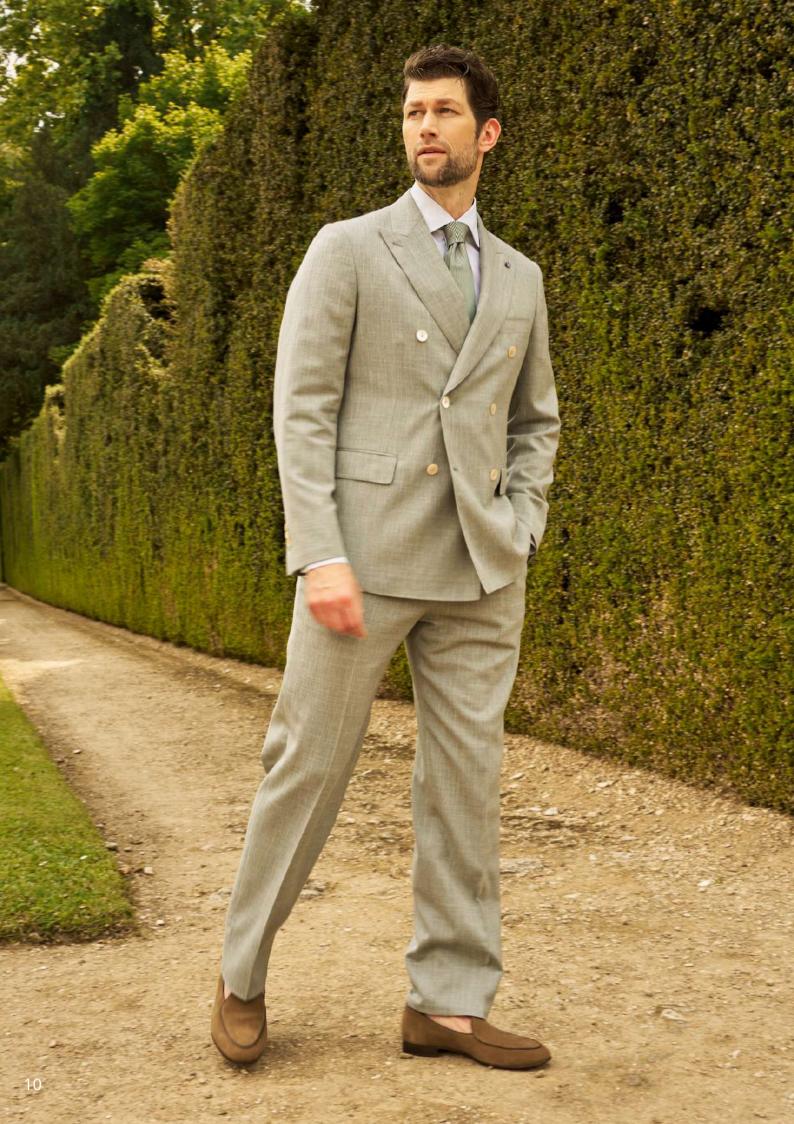

# T0003236050KA10310 + KCA70 + KS75CTS

JACKETINTHEBOX®, Sage-colored double-breasted jacket in 71% wool, 15% silk and 14% linen.

10-11