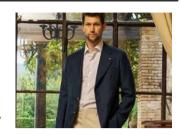

## T0031010002KA10310 + KPOLO3

JACKETINTHEBOX®, Aquamarine Prince of Wales double-breasted suit in 55% linen, 30% wool and 15% silk.

12-13