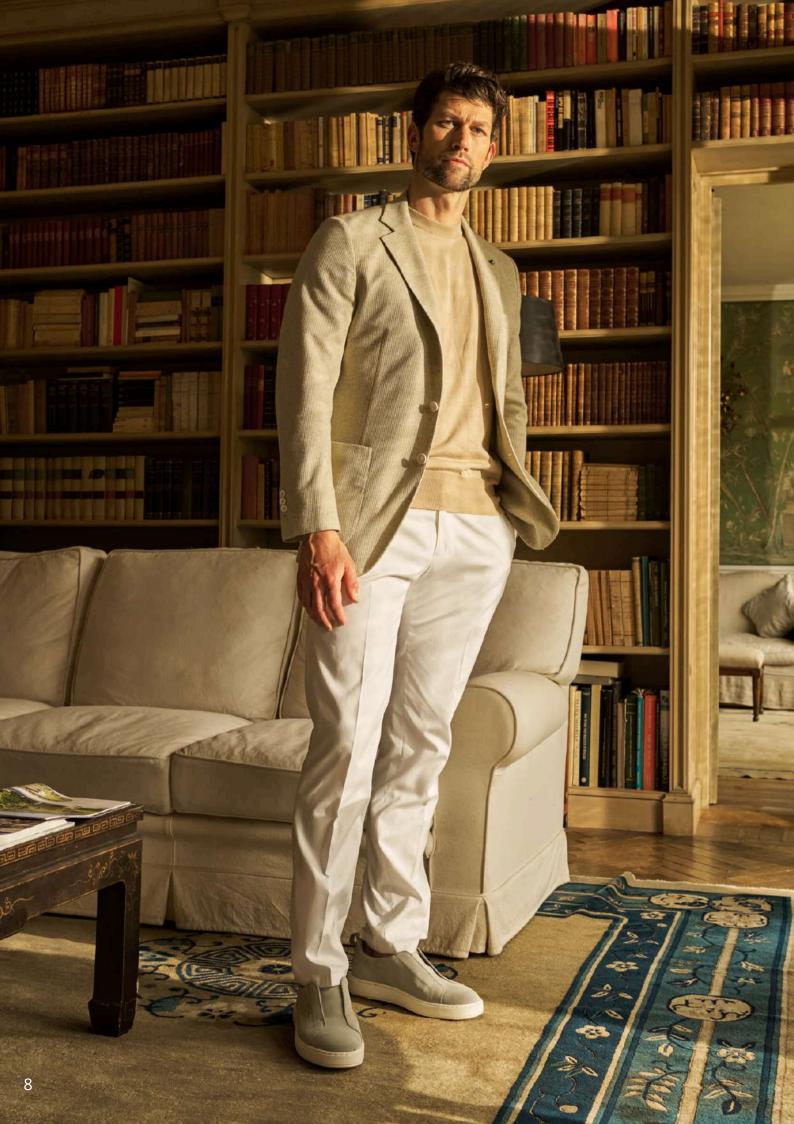

#### T0023972001KG152C + T0003670001KPN6456 + KM65

Light green single-breasted jersey jacket in 60% cotton, 22% linen and 18% polyester.

8-9