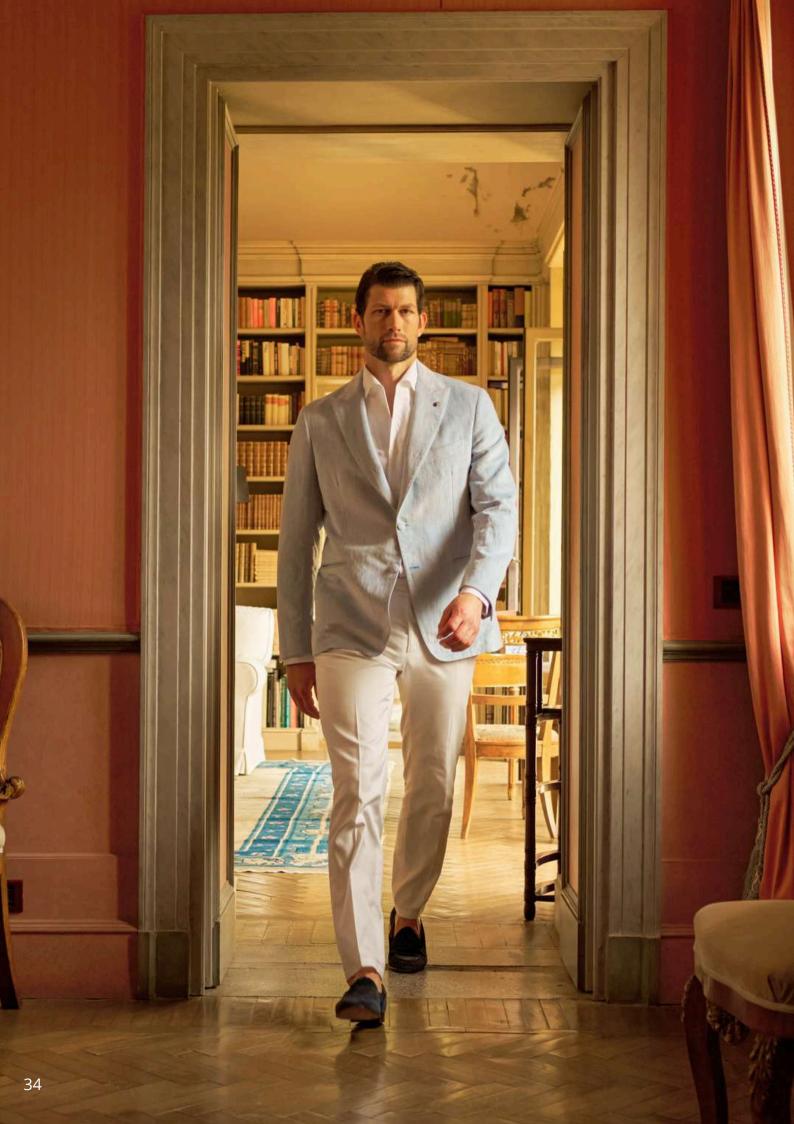

## T0023342001KG10320 + T0003416020KPN6342 + KCA70

JACKETINTHEBOX®, Light blue single-breasted velvet jacket in 59% cotton and 41% linen.

34-35

Belvest celebrates renewal and natural beauty with a Spring/Summer 2025 collection that captures the essence of the season. The new collection is characterised by the use of harmonious pastel colours, evoking summer landscapes, and meticulous details inspired by spring flowers, symbols of rebirth and freshness.