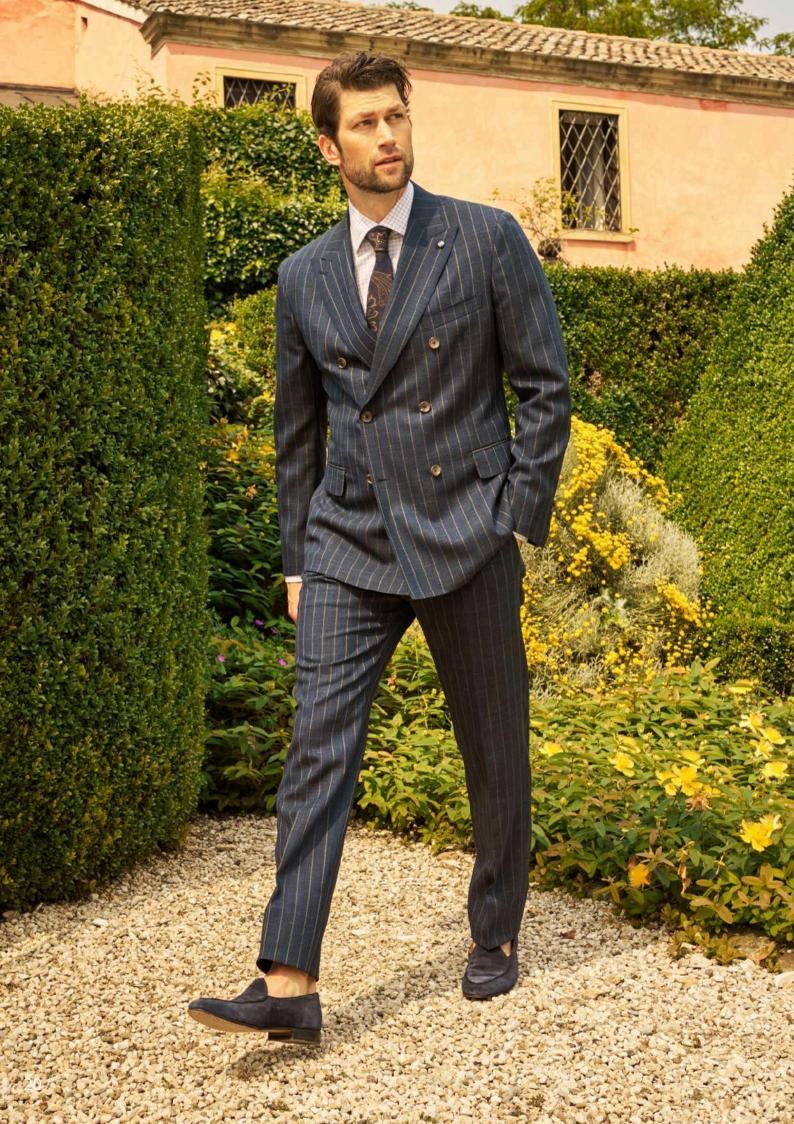

# T0011827005KA70310S+KCA70+KS75CTS

NATURAL SOFT, Blue pinstripe double-breasted jacket in 90% wool and 10% silk.

20-21