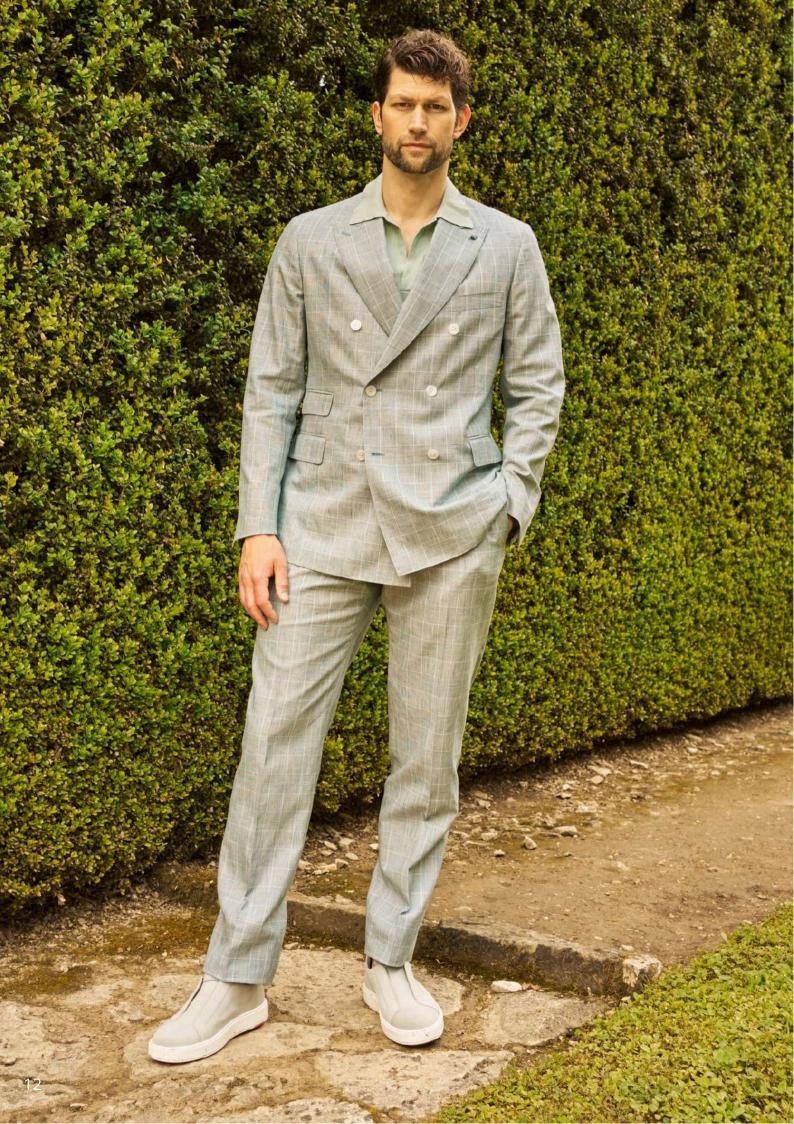

## T0031010002KA10310 + KPOLO3

JACKETINTHEBOX®, Aquamarine Prince of Wales double-breasted suit in 55% linen, 30% wool and 15% silk.

12-13