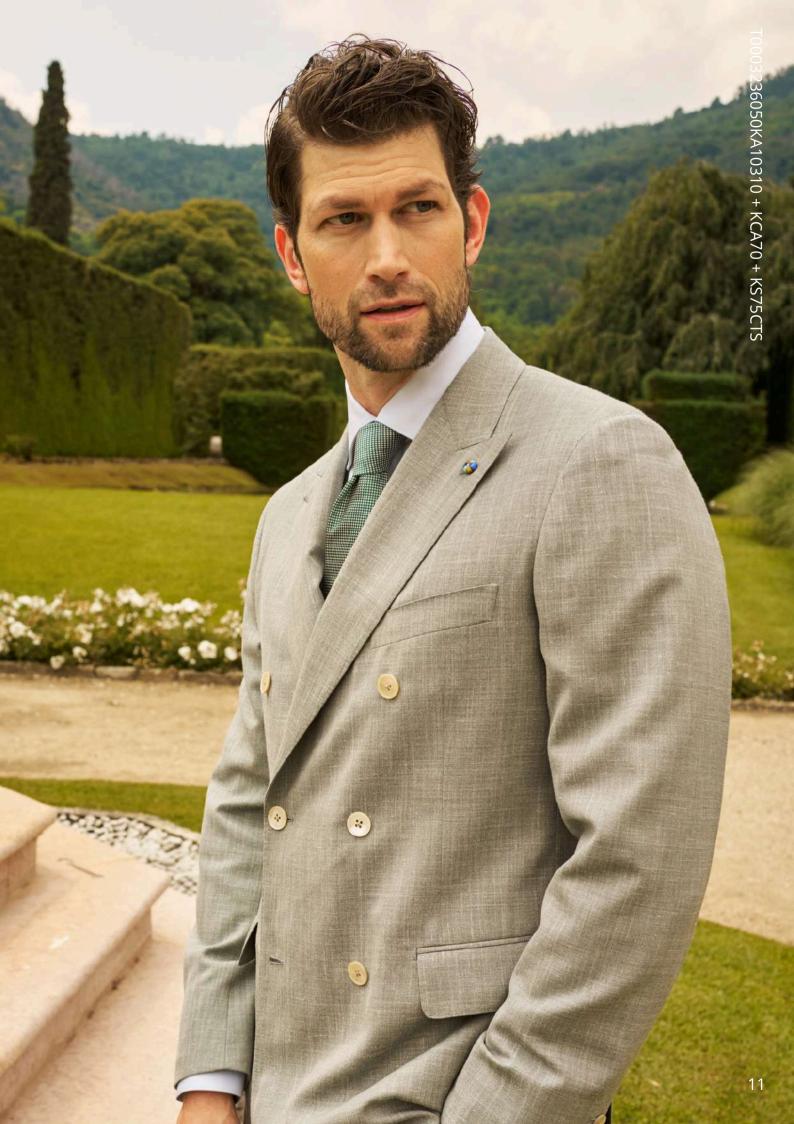

# T0003236050KA10310 + KCA70 + KS75CTS

JACKETINTHEBOX®, Sage-colored double-breasted jacket in 71% wool, 15% silk and 14% linen.

10-11