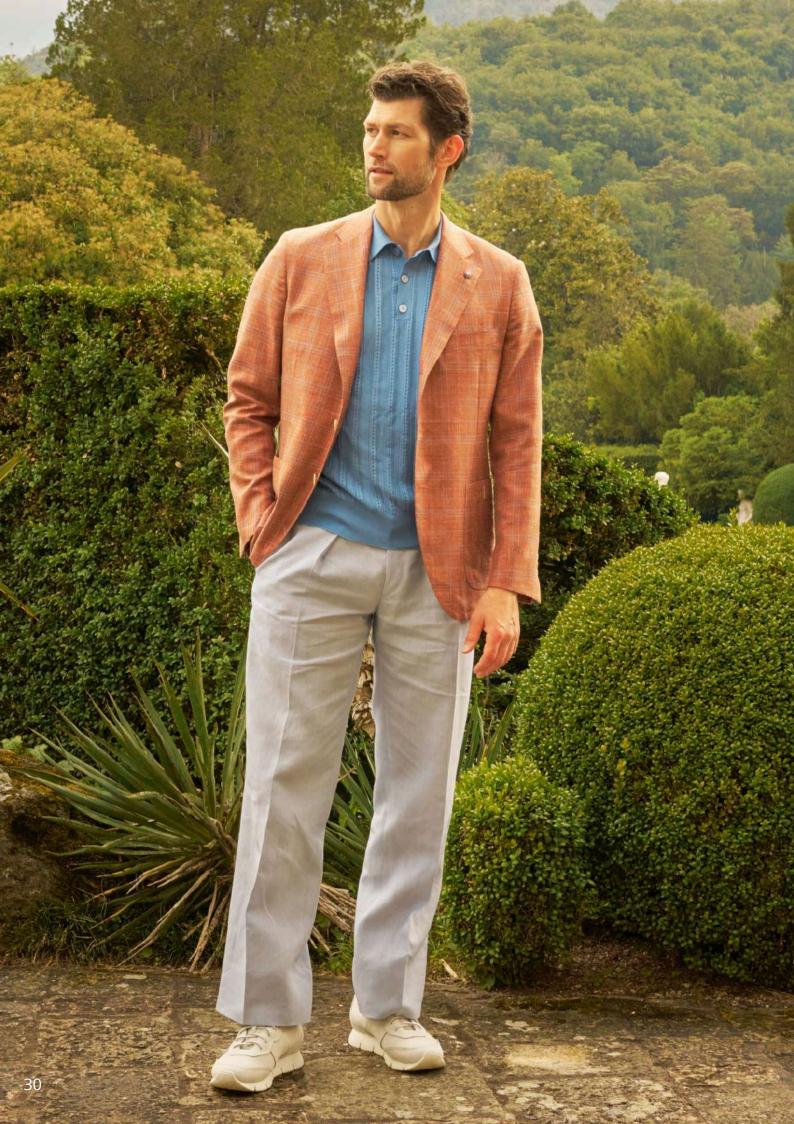

## T0005206075KG10307 + T0003404016KPN465 + KPOLO2

JACKETINTHEBOX®, Orange single-breasted jacket with light blue check in 49% wool, 30% silk and 21% linen.

30-31