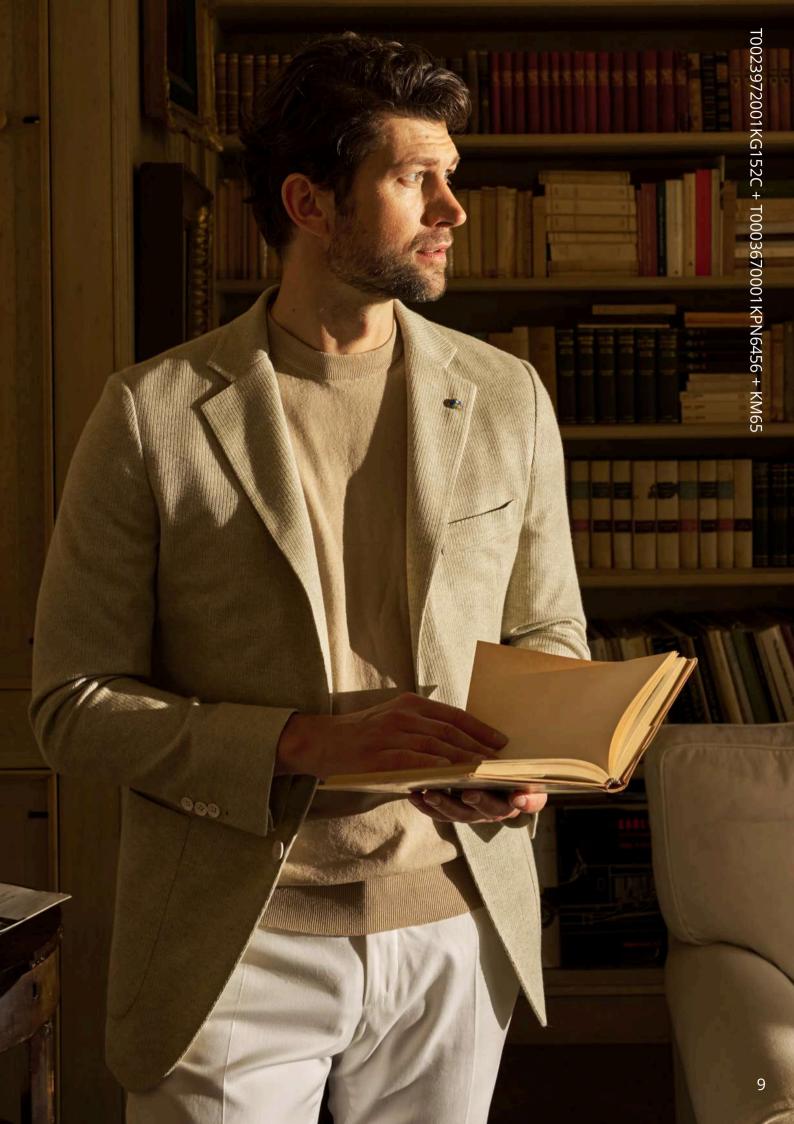

#### T0023972001KG152C + T0003670001KPN6456 + KM65

Light green single-breasted jersey jacket in 60% cotton, 22% linen and 18% polyester.

8-9