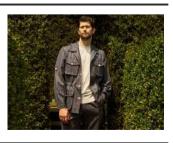

## T0003382001KG16601 + T0003416020KPN6342 + KPOLO3

Beige single-breasted canvas jacket in 75% cotton and 25% linen.

6-7