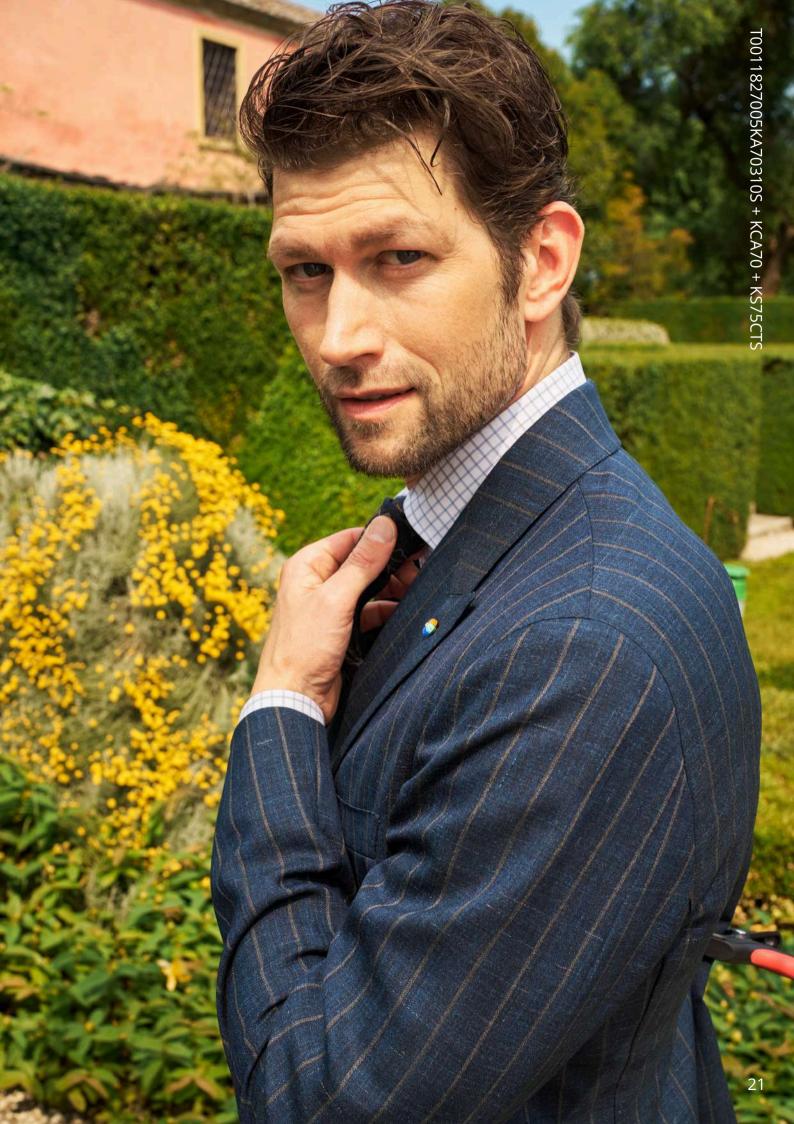

# T0011827005KA70310S+KCA70+KS75CTS

NATURAL SOFT, Blue pinstripe double-breasted jacket in 90% wool and 10% silk.

20-21