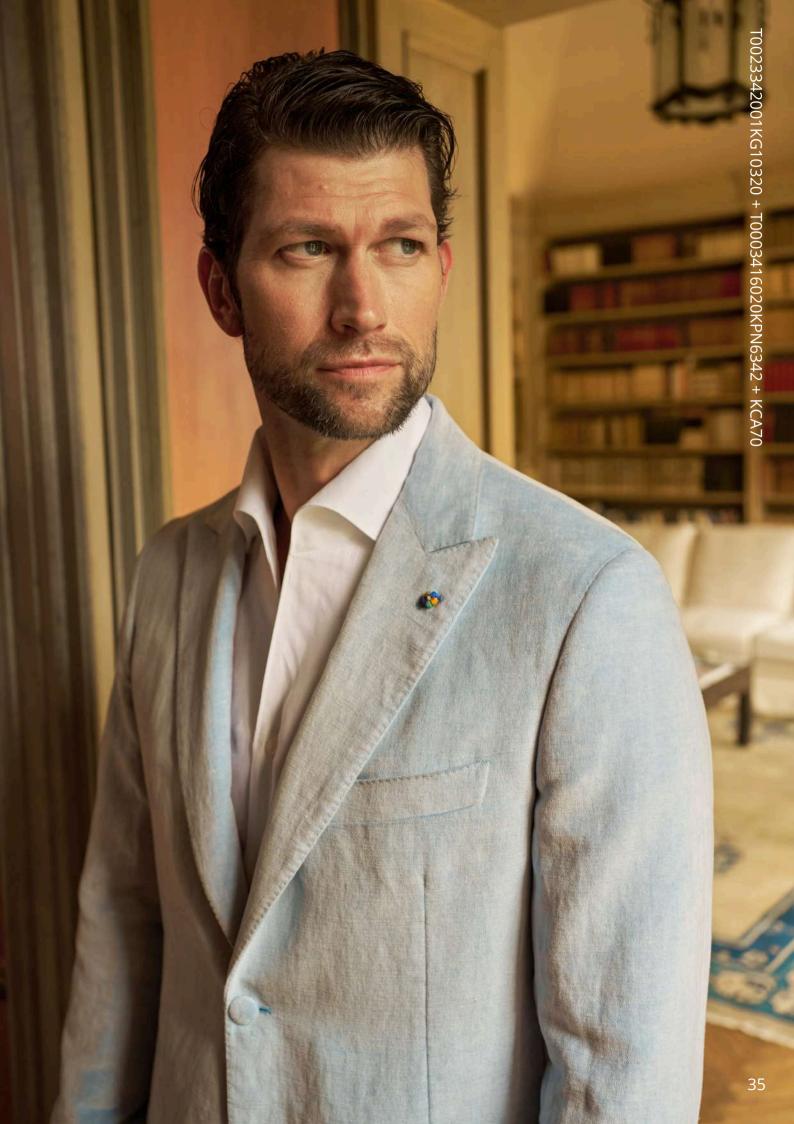

## T0023342001KG10320 + T0003416020KPN6342 + KCA70

JACKETINTHEBOX®, Light blue single-breasted velvet jacket in 59% cotton and 41% linen.

34-35

Belvest celebrates renewal and natural beauty with a Spring/Summer 2025 collection that captures the essence of the season. The new collection is characterised by the use of harmonious pastel colours, evoking summer landscapes, and meticulous details inspired by spring flowers, symbols of rebirth and freshness.