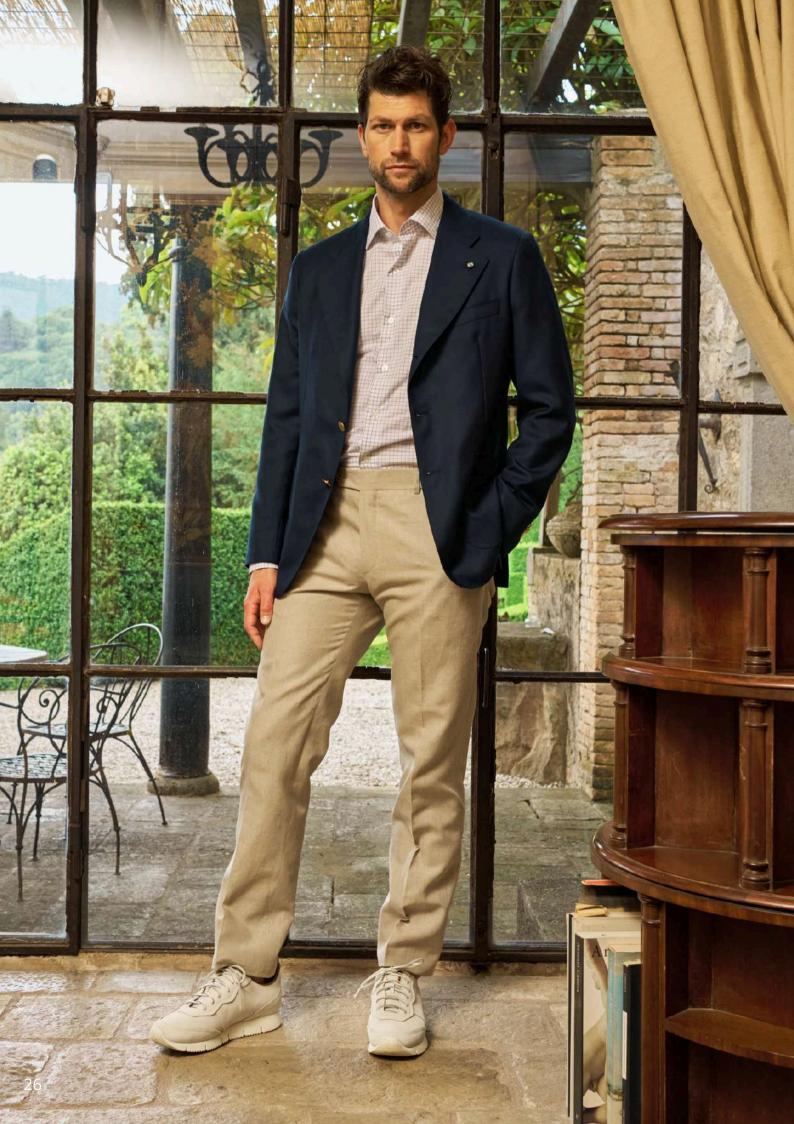

# T0022605070KG10757 + T0003404031KPN6027 + KCA70

JACKETINTHEBOX®, Navy blue single-breasted jacket in 85% cashmere and 15% silk.

26-27