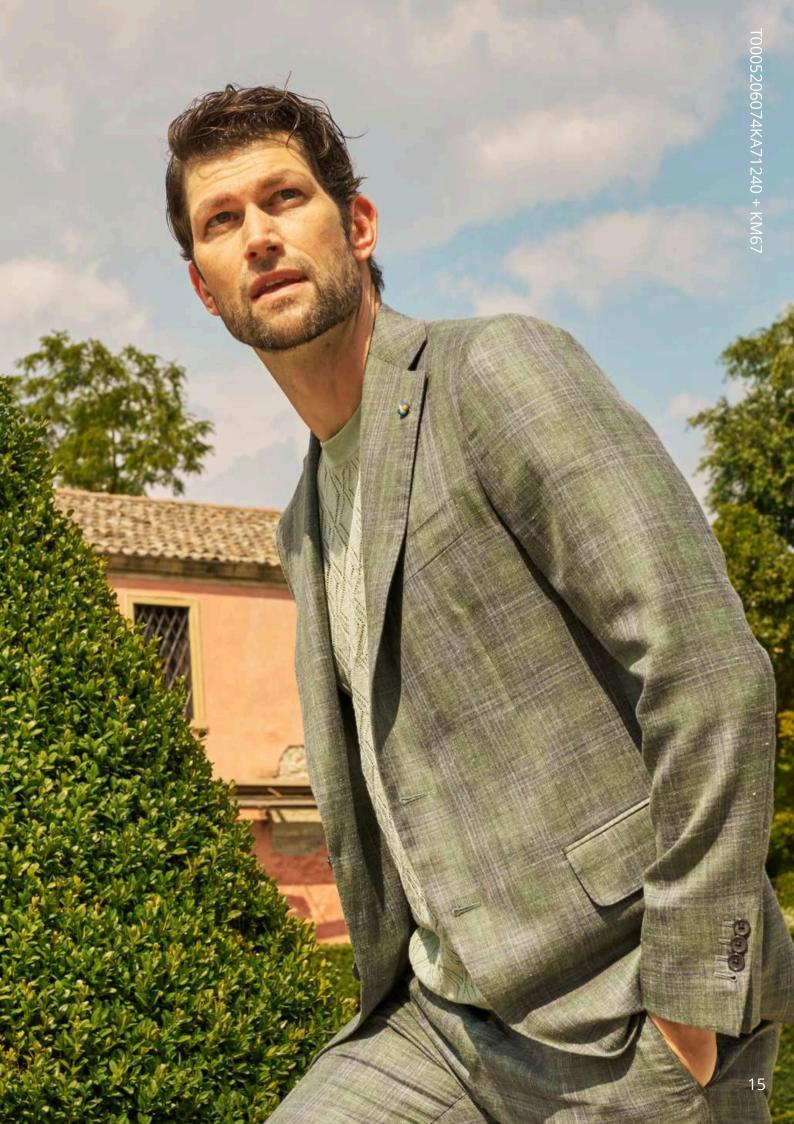

#### T0005206074KA71240 + KM67

Green and blue Prince of Wales single-breasted jacket in 49% wool, 30% silk and 21% linen.

14-15