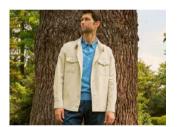

## T0003382001KG16601 + T0003416020KPN6342 + KPOLO3

Beige single-breasted canvas jacket in 75% cotton and 25% linen.

6-7