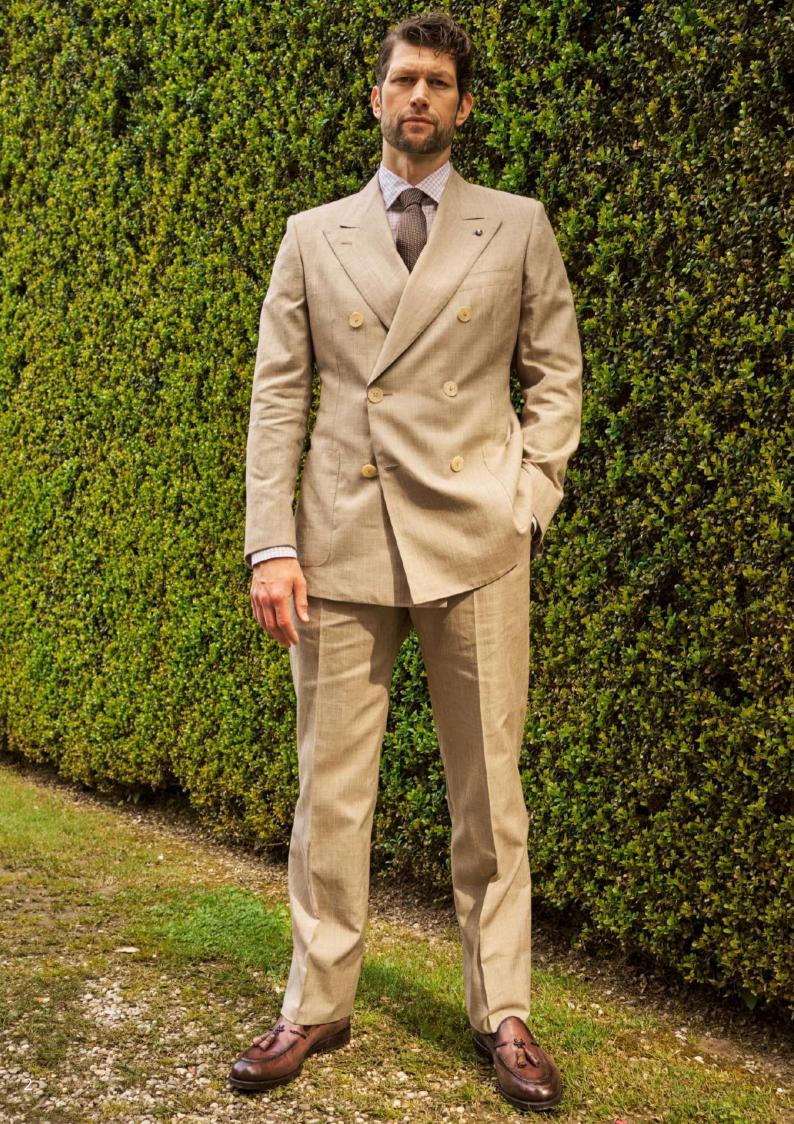

## T0031010001KA812S+KCA70+KS75CTS

CEO, Natural-colored Prince of Wales double-breasted jacket in 55% linen, 30% wool and 15% silk.

2-3