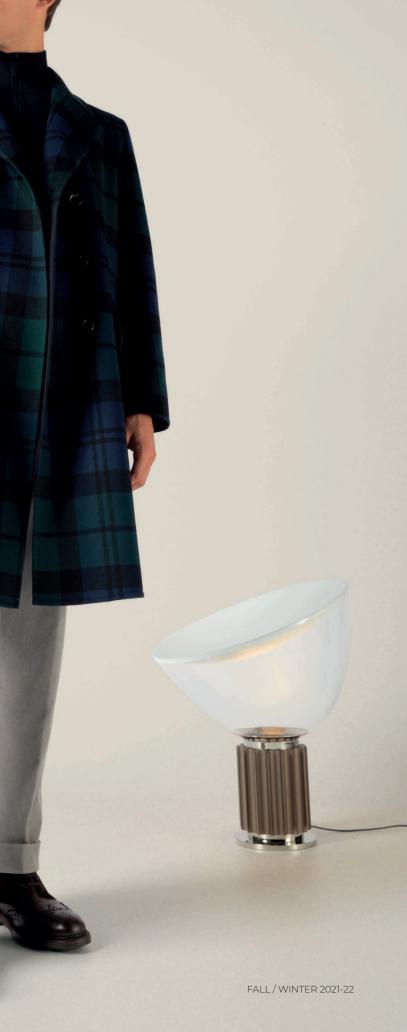

- lue and green/navy blue two-toned wool double-breasted coat with e pattern
- by trousers in polyester, cotton, viscose and elastane eck sweater in cashmere and silk with zipper
- ingle-breasted blue/green two-toned jacket in Super 120s wool and th ripstop treatment
- by trousers in polyester, cotton, viscose and elastane eck cotton and cashmere t-shirt
- / single-breasted suit in Super 170s wool and cashmere and cashmere crewneck t-shirt
- e-breasted coat in wool and cashmere with vintage herringbone pattern 100s wool trousers
- ere and silk turtleneck sweater with zipper
- double-breasted jacket with micro motif is in Super 180s wool and silk shirt
- ocket square
- nd elastane single-breasted jacket with breathable white membrane oy trousers in polyester, cotton, viscose and elastane and cashmere crewneck t-shirt
- ay two-toned wool single-breasted coat 80s wool and silk trousers ck cotton and cashmere t-shirt
- nd elastane single-breasted jacket orduroy trousers in polyester, cotton, viscose and elastane and cashmere crewneck t-shirt