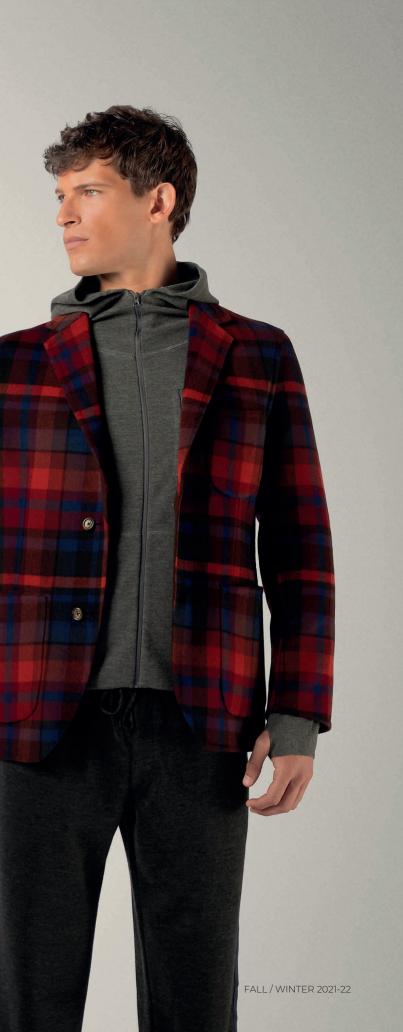

- lue and green/navy blue two-toned wool double-breasted coat with e pattern
- by trousers in polyester, cotton, viscose and elastane eck sweater in cashmere and silk with zipper
- ingle-breasted blue/green two-toned jacket in Super 120s wool and th ripstop treatment
- by trousers in polyester, cotton, viscose and elastane eck cotton and cashmere t-shirt
- / single-breasted suit in Super 170s wool and cashmere and cashmere crewneck t-shirt
- e-breasted coat in wool and cashmere with vintage herringbone pattern 100s wool trousers
- ere and silk turtleneck sweater with zipper
- double-breasted jacket with micro motif is in Super 180s wool and silk shirt
- ocket square
- nd elastane single-breasted jacket with breathable white membrane oy trousers in polyester, cotton, viscose and elastane and cashmere crewneck t-shirt
- ay two-toned wool single-breasted coat 80s wool and silk trousers ck cotton and cashmere t-shirt
- nd elastane single-breasted jacket orduroy trousers in polyester, cotton, viscose and elastane and cashmere crewneck t-shirt