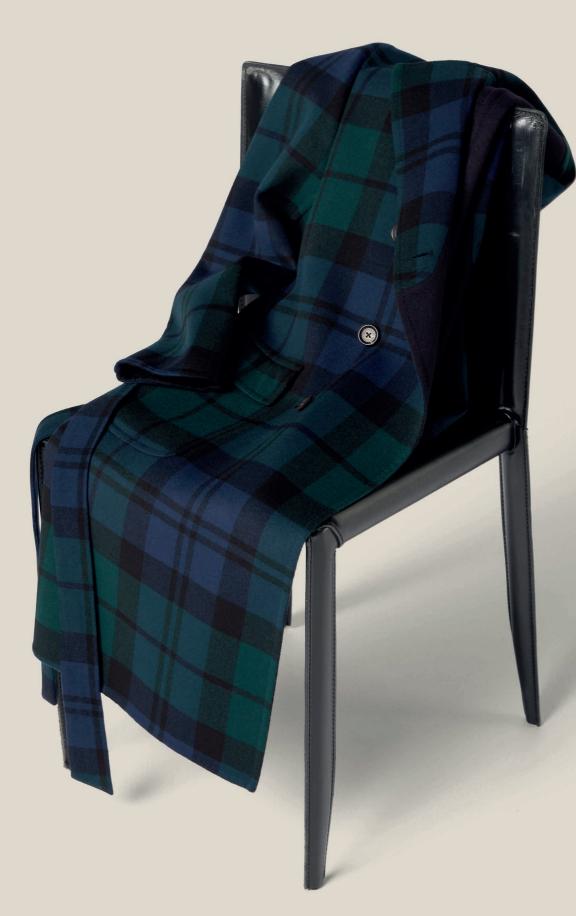

- lue and green/navy blue two-toned wool double-breasted coat with e pattern
- by trousers in polyester, cotton, viscose and elastane eck sweater in cashmere and silk with zipper
- ingle-breasted blue/green two-toned jacket in Super 120s wool and th ripstop treatment
- by trousers in polyester, cotton, viscose and elastane eck cotton and cashmere t-shirt
- / single-breasted suit in Super 170s wool and cashmere and cashmere crewneck t-shirt
- e-breasted coat in wool and cashmere with vintage herringbone pattern 100s wool trousers
- ere and silk turtleneck sweater with zipper
- double-breasted jacket with micro motif is in Super 180s wool and silk shirt
- ocket square
- nd elastane single-breasted jacket with breathable white membrane oy trousers in polyester, cotton, viscose and elastane and cashmere crewneck t-shirt
- ay two-toned wool single-breasted coat 80s wool and silk trousers ck cotton and cashmere t-shirt
- nd elastane single-breasted jacket orduroy trousers in polyester, cotton, viscose and elastane and cashmere crewneck t-shirt