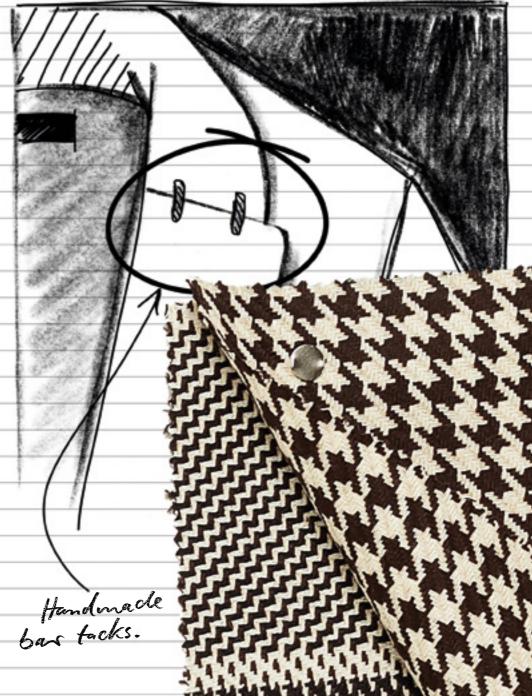

Pied de ponle 100% wool

Macro
prince of wales
check 100%
wool

innananan.

003

11

13 FALL / WINTER 2020-21

Skyline Jacket:

soft and warm