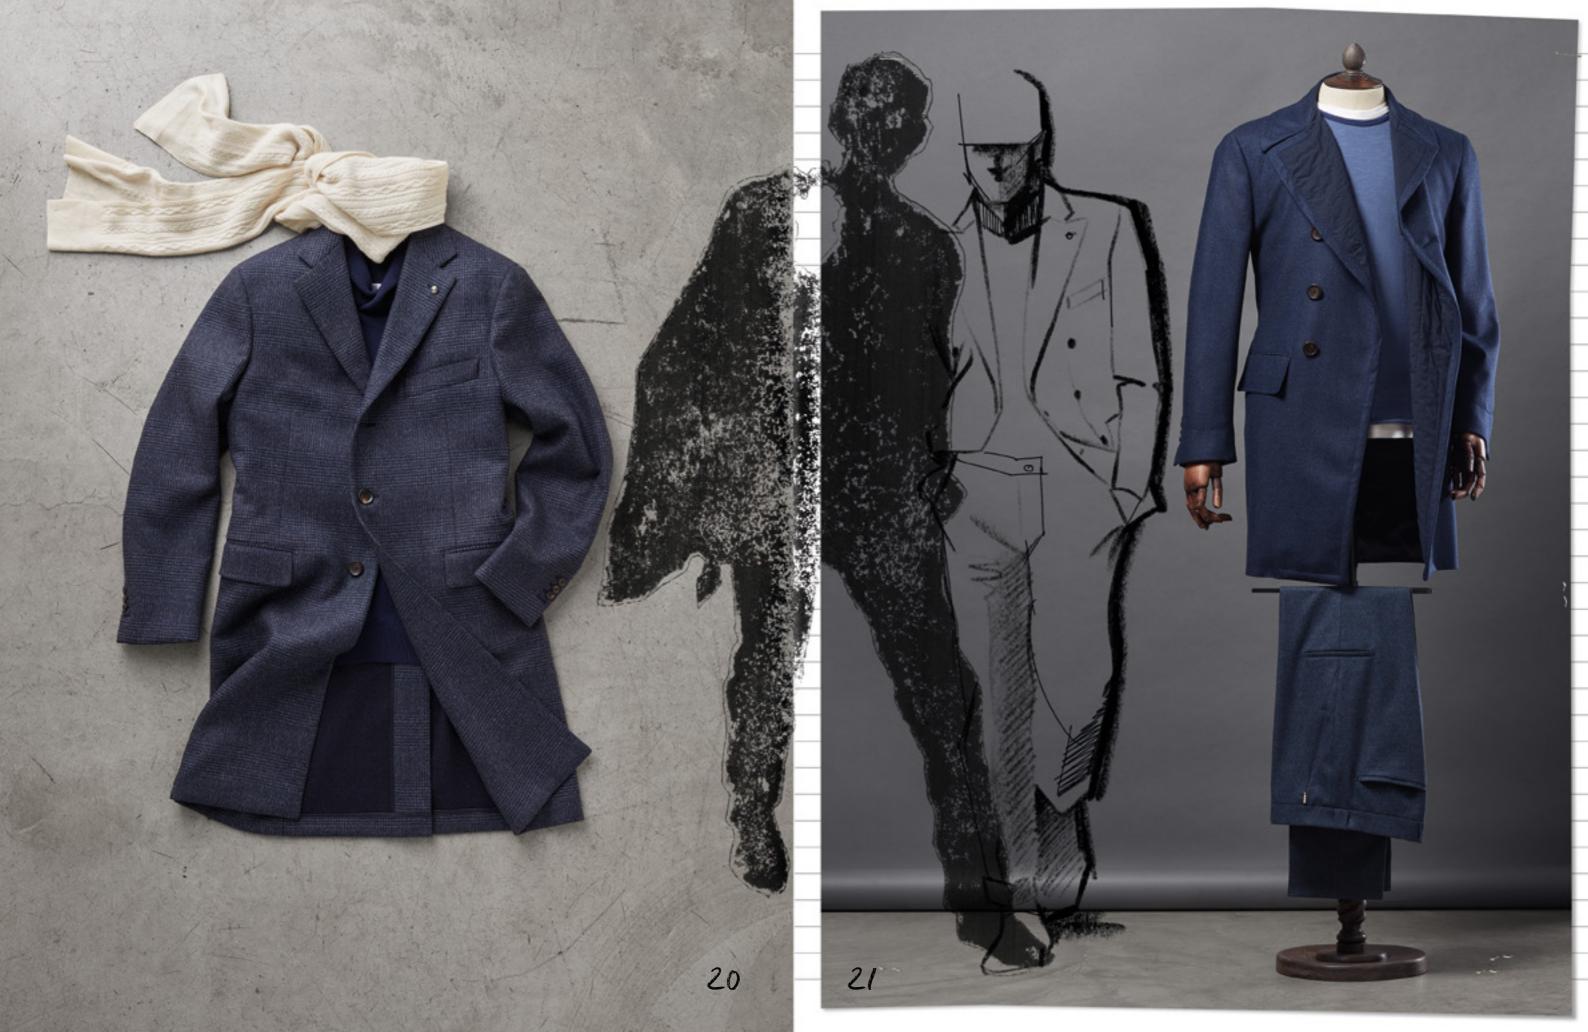

reversible jacket

Wool and Cashmese ethically sourced

FALL / WINTER 2020-21

Real mother-of-pearl buttons

37 FALL / WINTER 2020-21

R 2020-

| \$ |  |
|----|--|
| 3  |  |

| Cover    | T0000590001                                              | Double-breasted velvet suit.                                                                                                         |
|----------|----------------------------------------------------------|--------------------------------------------------------------------------------------------------------------------------------------|
| 5        | T0000590002                                              | Single-breasted velvet suit.                                                                                                         |
| 6<br>7   | T0023353002<br>T0000936018                               | Single-breasted wool JACKETINTHEBOX.<br>Wool trousers.                                                                               |
| 9        | T0001300001<br>T0000590003                               | Double-breasted cashmere suit. Double-breasted velvet suit.                                                                          |
| 10       | T0009108001<br>T0009108003                               | Single-breasted wool coat.<br>Single-breasted wool coat.                                                                             |
| 13       | T0009139001                                              | Double-breasted teddy coat.                                                                                                          |
| 14       | T0022083006<br>T0022083006                               | Single-breasted silk, wool and cashmere suit. Single-breasted silk, wool and cashmere vest.                                          |
| 15       | T0141241007<br>T0141241013<br>T0141241006                | Cotton, silk and cashmere shirt. Cotton, silk and cashmere shirt. Cotton, silk and cashmere shirt.                                   |
| 16-17    | T0023026005<br>T0009169001                               | Double-breasted wool suit. Double-breasted wool coat.                                                                                |
| 18       | T0009195020<br>—                                         | Single-breasted cashmere coat with a graphene membrane.                                                                              |
| 20       | T0009549055                                              | Single-breasted wool coat.                                                                                                           |
| 21       | T0002421020<br>T0000925018<br>—                          | Double-breasted wool and silk coat. Wool and polyurethane trousers.                                                                  |
| 22       | T0002204021<br>T0023140001                               | Single-breasted wool jacket.<br>Cashmere and silk trousers.                                                                          |
| 23       | T0023140001<br>—                                         | Single-breasted cashmere and silk suit.                                                                                              |
| 24-25    | T0023351002<br>—                                         | Single-breasted reversible wool and cashmere jacket.                                                                                 |
| 26-27    | T0000934031<br>—                                         | Single-breasted wool, polyamide, silk and elastane jacket.                                                                           |
| 28<br>29 | T0002102060<br>T0002102007                               | Double-breasted cashmere jersey jacket. Double-breasted cashmere jersey jacket.                                                      |
| 31       | T0022083007<br>T0002102030                               | Double-breasted silk, wool and cashmere JACKETINTHEBOX. Double-breasted cashmere jersey jacket.                                      |
| 32       | T0000590001<br>T0023509001                               | Double-breasted velvet suit. Single-breasted polyester JACKETINTHEBOX.                                                               |
| 34       | T0666064001<br>T0666064003                               | Wool knitwear.<br>Wool knitwear.                                                                                                     |
| 35       | T0666064002<br>T0023505003                               | Wool knitwear. Single-breasted cashmere jacket JACKETINTHEBOX.                                                                       |
| 36       | T0023506001<br>T0023506003<br>T0023506002                | Single-breasted cotton JACKETINTHEBOX. Single-breasted cotton JACKETINTHEBOX. Single-breasted cotton JACKETINTHEBOX.                 |
| 38<br>39 | T0023157001<br>T0023157002                               | Single-breasted wool jacket. Single-breasted wool JACKETINTHEBOX.                                                                    |
| 40-41    | T0002118001                                              | Double-breasted wool and cashmere reversible jacket.                                                                                 |
| 42<br>43 | T0023366002<br>T0666062001<br>T0666062002<br>T0666062003 | Single-breasted wool and polyamide jacket. Cotton and cashmere knitwear. Cotton and cashmere knitwear. Cotton and cashmere knitwear. |