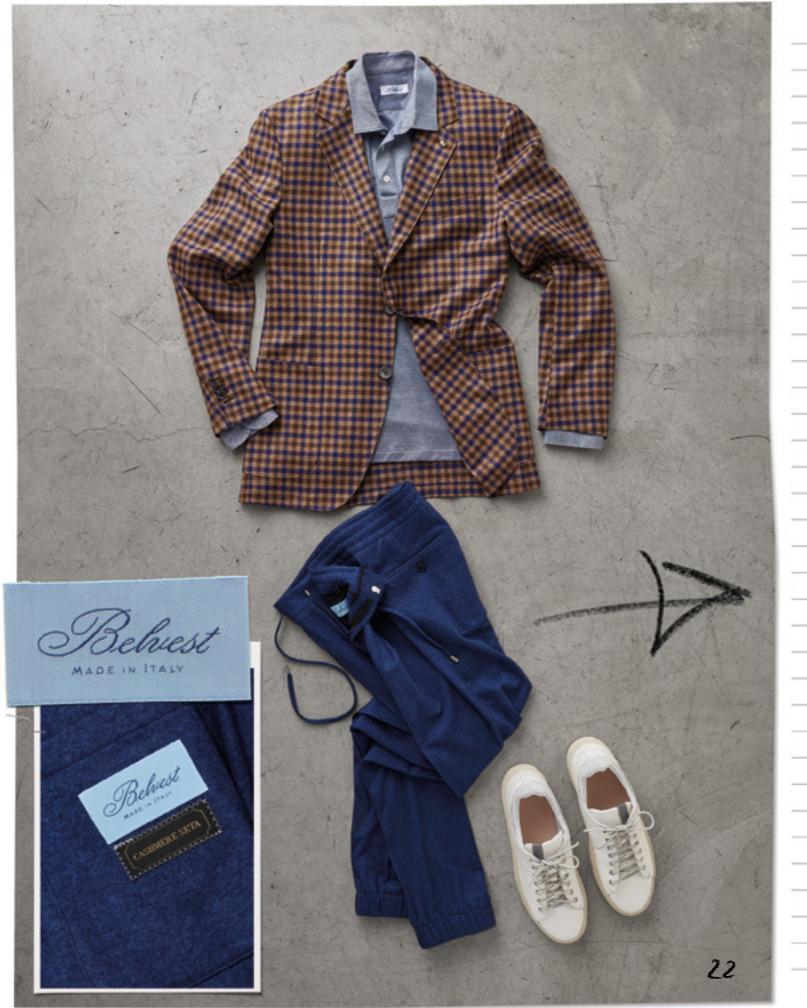

reversible jacket

Wool and Cashmese ethically sourced

FALL / WINTER 2020-21

Real mother-of-pearl buttons

37 FALL / WINTER 2020-21

R 2020-

| \$ |  |
|----|--|
| 3  |  |

| Cover    | T0000590001                                              | Double-breasted velvet suit.                                                                                                         |
|----------|----------------------------------------------------------|--------------------------------------------------------------------------------------------------------------------------------------|
| 5        | T0000590002                                              | Single-breasted velvet suit.                                                                                                         |
| 6<br>7   | T0023353002<br>T0000936018                               | Single-breasted wool JACKETINTHEBOX.<br>Wool trousers.                                                                               |
| 9        | T0001300001<br>T0000590003                               | Double-breasted cashmere suit. Double-breasted velvet suit.                                                                          |
| 10       | T0009108001<br>T0009108003                               | Single-breasted wool coat.<br>Single-breasted wool coat.                                                                             |
| 13       | T0009139001                                              | Double-breasted teddy coat.                                                                                                          |
| 14       | T0022083006<br>T0022083006                               | Single-breasted silk, wool and cashmere suit. Single-breasted silk, wool and cashmere vest.                                          |
| 15       | T0141241007<br>T0141241013<br>T0141241006                | Cotton, silk and cashmere shirt. Cotton, silk and cashmere shirt. Cotton, silk and cashmere shirt.                                   |
| 16-17    | T0023026005<br>T0009169001                               | Double-breasted wool suit. Double-breasted wool coat.                                                                                |
| 18       | T0009195020<br>—                                         | Single-breasted cashmere coat with a graphene membrane.                                                                              |
| 20       | T0009549055                                              | Single-breasted wool coat.                                                                                                           |
| 21       | T0002421020<br>T0000925018<br>—                          | Double-breasted wool and silk coat. Wool and polyurethane trousers.                                                                  |
| 22       | T0002204021<br>T0023140001                               | Single-breasted wool jacket.<br>Cashmere and silk trousers.                                                                          |
| 23       | T0023140001<br>—                                         | Single-breasted cashmere and silk suit.                                                                                              |
| 24-25    | T0023351002<br>—                                         | Single-breasted reversible wool and cashmere jacket.                                                                                 |
| 26-27    | T0000934031<br>—                                         | Single-breasted wool, polyamide, silk and elastane jacket.                                                                           |
| 28<br>29 | T0002102060<br>T0002102007                               | Double-breasted cashmere jersey jacket. Double-breasted cashmere jersey jacket.                                                      |
| 31       | T0022083007<br>T0002102030                               | Double-breasted silk, wool and cashmere JACKETINTHEBOX. Double-breasted cashmere jersey jacket.                                      |
| 32       | T0000590001<br>T0023509001                               | Double-breasted velvet suit. Single-breasted polyester JACKETINTHEBOX.                                                               |
| 34       | T0666064001<br>T0666064003                               | Wool knitwear.<br>Wool knitwear.                                                                                                     |
| 35       | T0666064002<br>T0023505003                               | Wool knitwear. Single-breasted cashmere jacket JACKETINTHEBOX.                                                                       |
| 36       | T0023506001<br>T0023506003<br>T0023506002                | Single-breasted cotton JACKETINTHEBOX. Single-breasted cotton JACKETINTHEBOX. Single-breasted cotton JACKETINTHEBOX.                 |
| 38<br>39 | T0023157001<br>T0023157002                               | Single-breasted wool jacket. Single-breasted wool JACKETINTHEBOX.                                                                    |
| 40-41    | T0002118001                                              | Double-breasted wool and cashmere reversible jacket.                                                                                 |
| 42<br>43 | T0023366002<br>T0666062001<br>T0666062002<br>T0666062003 | Single-breasted wool and polyamide jacket. Cotton and cashmere knitwear. Cotton and cashmere knitwear. Cotton and cashmere knitwear. |