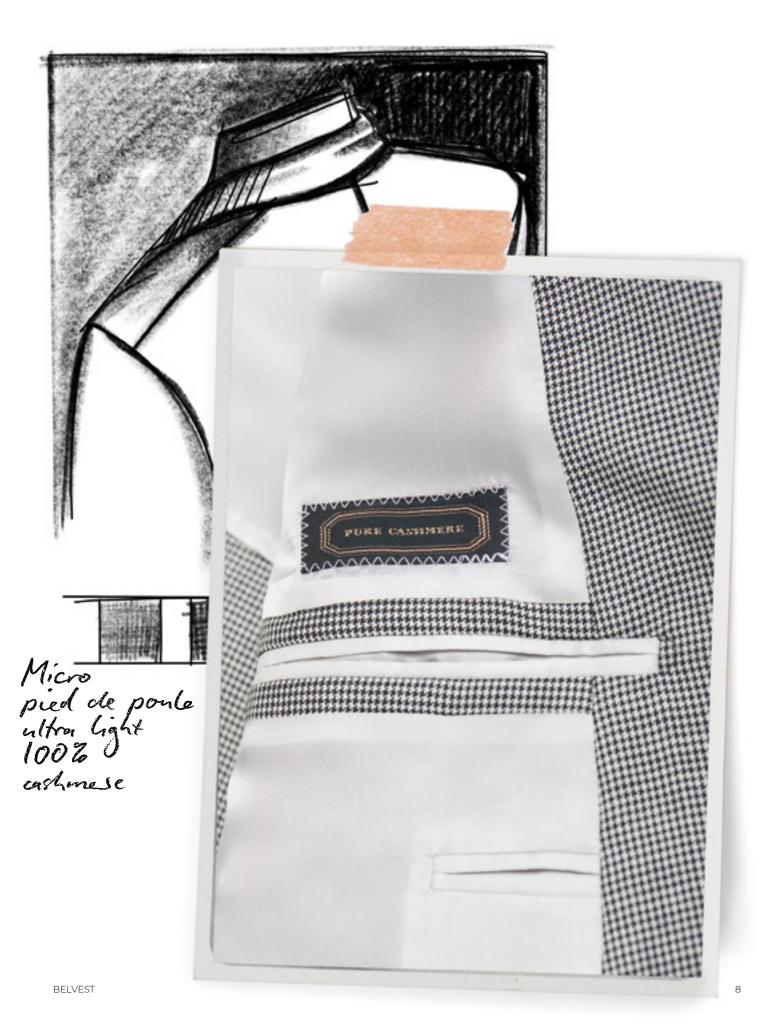

Pied de ponle 100% wool

Macro
prince of wales
check 100%
wool

innananan.

003

11

13 FALL / WINTER 2020-21

Skyline Jacket:

soft and warm