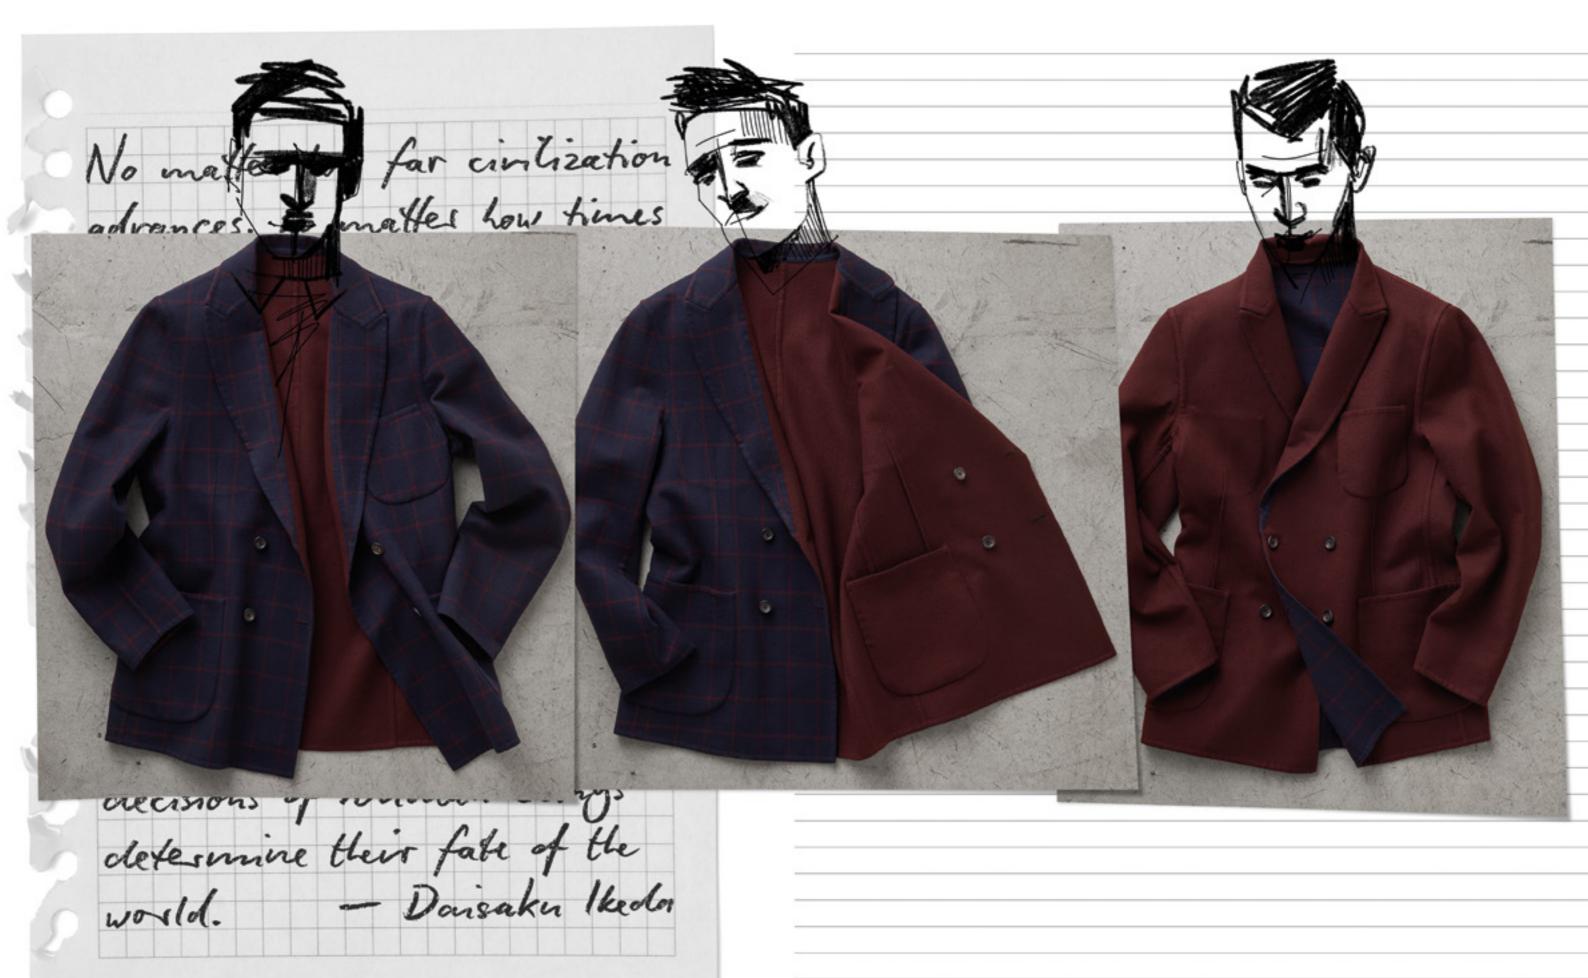

e under a cerulean sky. The sunrays spear through the clouds, flitting in a velvely chiaroscuro dance.



To Wind Manual M

Travelling towards Murano, on the hunt for glass treasures.



I just discovered the unitima: a tiny object that encloses centuries of history and mastery in a single glass droplet that is both new and ancient all at once. A gem to be carried with you always as a remindes that perfection always lies in the cletails.













Pied de ponle 100% wool

Macro
prince of wales
check 100%
wool

innananan.

003

11





13 FALL / WINTER 2020-21

















Skyline Jacket:

soft and warm

reversible jacket





Wool and Cashmese ethically sourced



















FALL / WINTER 2020-21













Real mother-of-pearl buttons



37 FALL / WINTER 2020-21



R 2020-





| \$ |  |
|----|--|
| 3  |  |

| Cover    | T0000590001                                              | Double-breasted velvet suit.                                                                                                         |
|----------|----------------------------------------------------------|--------------------------------------------------------------------------------------------------------------------------------------|
| 5        | T0000590002                                              | Single-breasted velvet suit.                                                                                                         |
| 6<br>7   | T0023353002<br>T0000936018                               | Single-breasted wool JACKETINTHEBOX.<br>Wool trousers.