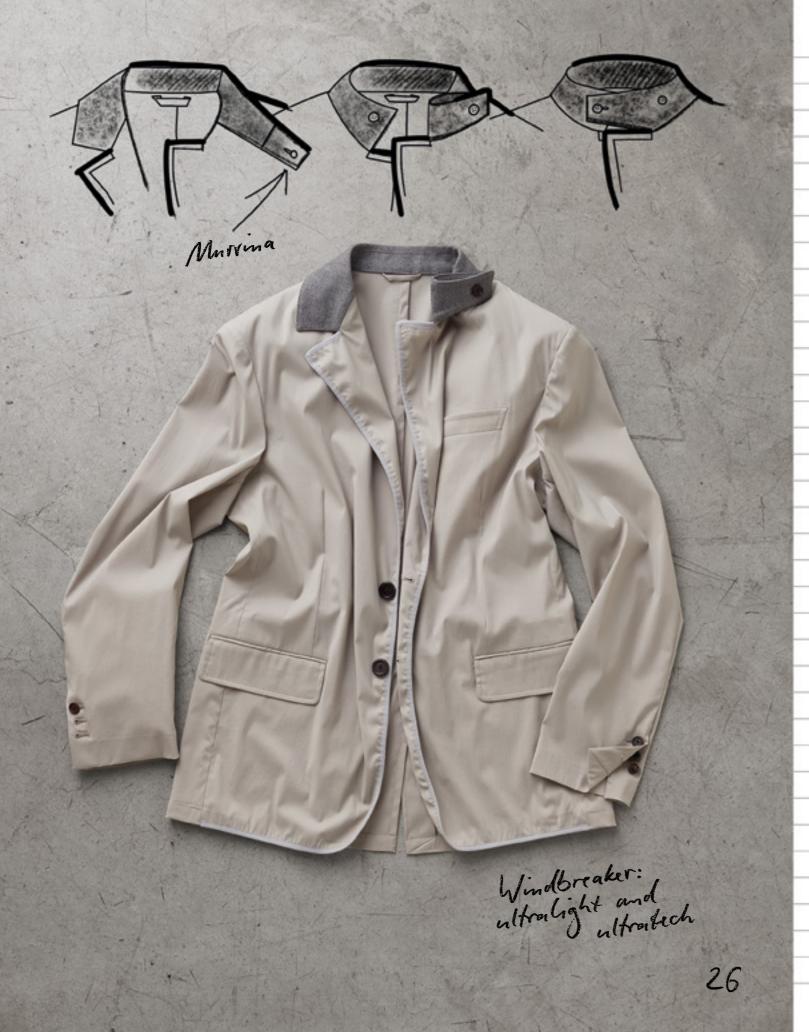

est is our journey's cleatination.

"Be yourself; eresyone else is "
already taken."

- Oscar Wilde





Today we asise under a cerulean sky. The sunrays spear through the clouds, flitting in a velvely chiaroscuro dance.



To Wind Manual M

Travelling towards Murano, on the hunt for glass treasures.



I just discovered the unitima: a tiny object that encloses centuries of history and mastery in a single glass droplet that is both new and ancient all at once. A gem to be carried with you always as a remindes that perfection always lies in the cletails.













Pied de ponle 100% wool

Macro
prince of wales
check 100%
wool

innananan.

003

11





13 FALL / WINTER 2020-21

















Skyline Jacket:

soft and warm

reversible jacket





Wool and Cashmese ethically sourced



















FALL / WINTER 2020-21













Real mother-of-pearl buttons



37 FALL / WINTER 2020-21



R 2020-





| \$ |  |
|----|--|
| 3  |  |

| Cover    | T0000590001                                              | Double-breasted velvet suit.                                                                                                         |
|----------|----------------------------------------------------------|--------------------------------------------------------------------------------------------------------------------------------------|
| 5        | T0000590002                                              | Single-breasted velvet suit.                                                                                                         |
| 6<br>7   | T0023353002<b