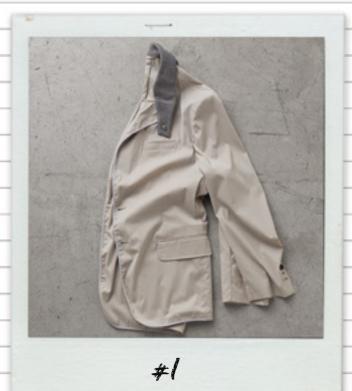

t is our journey's cleatination.

"Be yourself; eresyone else is "
already taken."

- Oscar Wilde





Today we asise under a cerulean sky. The sunrays spear through the clouds, flitting in a velvely chiaroscuro dance.



To Wind Manual M

Travelling towards Murano, on the hunt for glass treasures.



I just discovered the unitima: a tiny object that encloses centuries of history and mastery in a single glass droplet that is both new and ancient all at once. A gem to be carried with you always as a remindes that perfection always lies in the cletails.













Pied de ponle 100% wool

Macro
prince of wales
check 100%
wool

innananan.

003

11





13 FALL / WINTER 2020-21

















Skyline Jacket:

soft and warm

reversible jacket





Wool and Cashmese ethically sourced



















FALL / WINTER 2020-21













Real mother-of-pearl buttons



37 FALL / WINTER 2020-21



R 2020-





| \$ |  |
|----|--|
| 3  |  |

| Cover    | T0000590001                                              | Double-breasted velvet suit.                                                                                                         |
|----------|----------------------------------------------------------|--------------------------------------------------------------------------------------------------------------------------------------|
| 5        | T0000590002                                              | Single-breasted velvet suit.                                                                                                         |
| 6<br>7   | T0023353002<br>