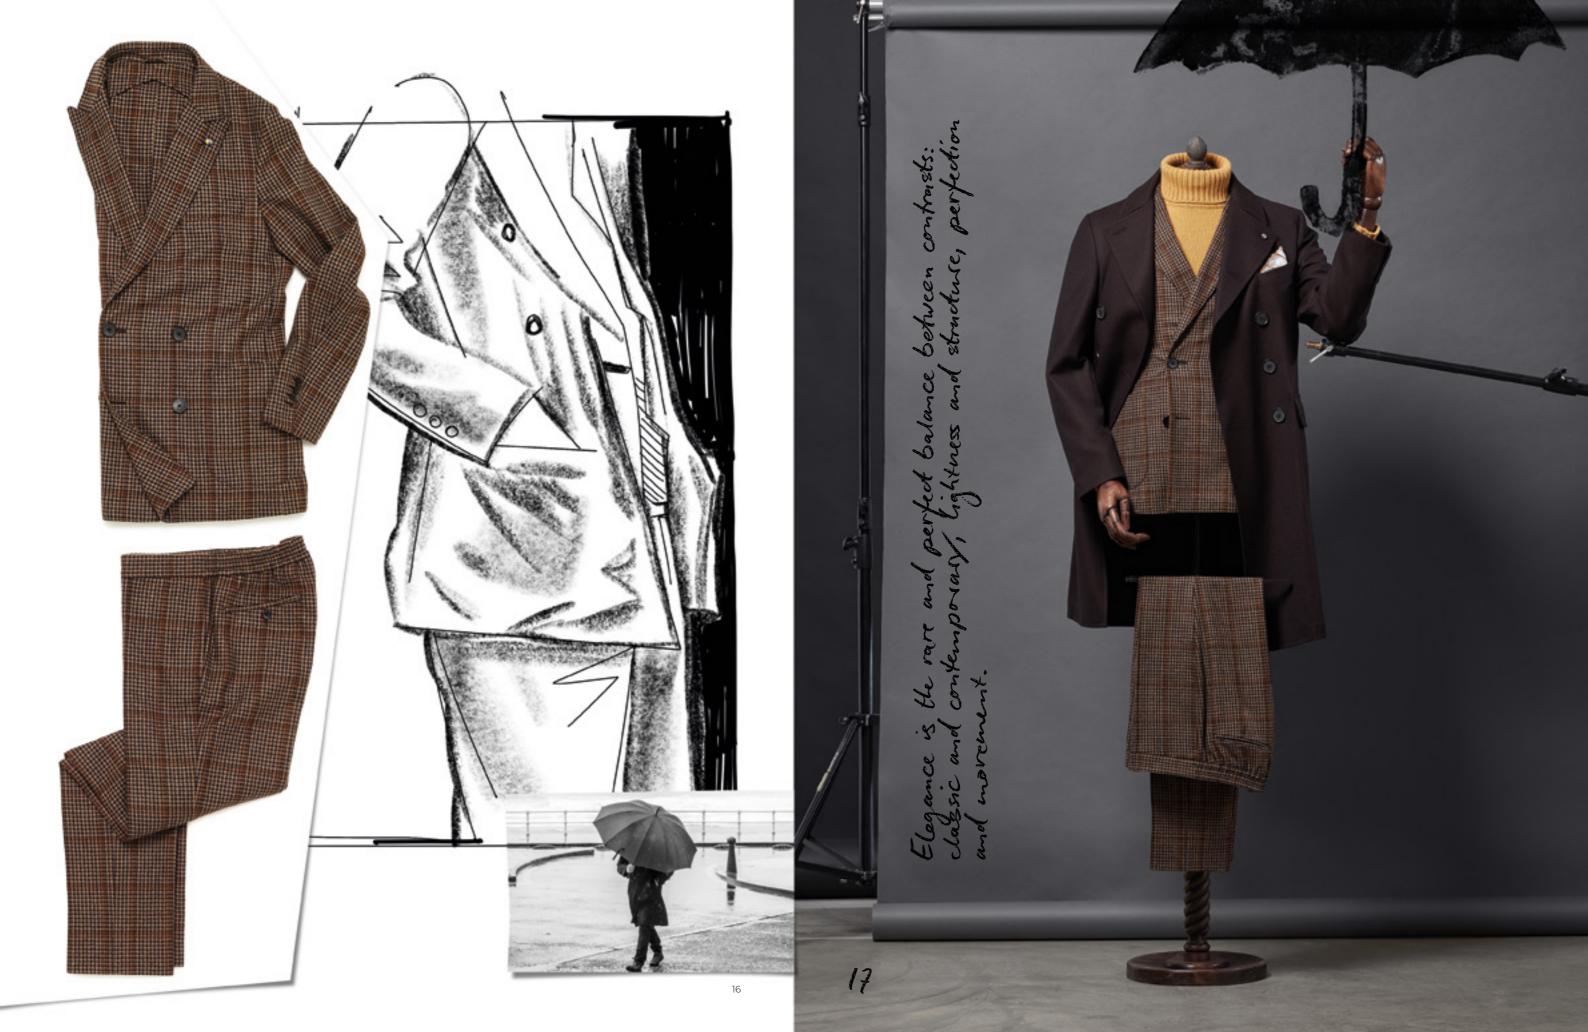

reversible jacket

Wool and Cashmese ethically sourced

FALL / WINTER 2020-21

Real mother-of-pearl buttons

37 FALL / WINTER 2020-21

R 2020-

| \$ |  |
|----|--|
| 3  |  |

| Cover    | T0000590001                                              | Double-breasted velvet suit.                                                                                                         |
|----------|----------------------------------------------------------|--------------------------------------------------------------------------------------------------------------------------------------|
| 5        | T0000590002                                              | Single-breasted velvet suit.                                                                                                         |
| 6<br>7   | T0023353002<br>T0000936018                               | Single-breasted wool JACKETINTHEBOX.<br>Wool trousers.                                                                               |
| 9        | T0001300001<br>T0000590003                               | Double-breasted cashmere suit. Double-breasted velvet suit.                                                                          |
| 10       | T0009108001<br>T0009108003                               | Single-breasted wool coat.<br>Single-breasted wool coat.                                                                             |
| 13       | T0009139001                                              | Double-breasted teddy coat.                                                                                                          |
| 14       | T0022083006<br>T0022083006                               | Single-breasted silk, wool and cashmere suit. Single-breasted silk, wool and cashmere vest.                                          |
| 15       | T0141241007<br>T0141241013<br>T0141241006                | Cotton, silk and cashmere shirt. Cotton, silk and cashmere shirt. Cotton, silk and cashmere shirt.                                   |
| 16-17    | T0023026005<br>T0009169001                               | Double-breasted wool suit. Double-breasted wool coat.                                                                                |
| 18       | T0009195020<br>—                                         | Single-breasted cashmere coat with a graphene membrane.                                                                              |
| 20       | T0009549055                                              | Single-breasted wool coat.                                                                                                           |
| 21       | T0002421020<br>T0000925018<br>—                          | Double-breasted wool and silk coat. Wool and polyurethane trousers.                                                                  |
| 22       | T0002204021<br>T0023140001                               | Single-breasted wool jacket.<br>Cashmere and silk trousers.                                                                          |
| 23       | T0023140001<br>—                                         | Single-breasted cashmere and silk suit.                                                                                              |
| 24-25    | T0023351002<br>—                                         | Single-breasted reversible wool and cashmere jacket.                                                                                 |
| 26-27    | T0000934031<br>—                                         | Single-breasted wool, polyamide, silk and elastane jacket.                                                                           |
| 28<br>29 | T0002102060<br>T0002102007                               | Double-breasted cashmere jersey jacket. Double-breasted cashmere jersey jacket.                                                      |
| 31       | T0022083007<br>T0002102030                               | Double-breasted silk, wool and cashmere JACKETINTHEBOX. Double-breasted cashmere jersey jacket.                                      |
| 32       | T0000590001<br>T0023509001                               | Double-breasted velvet suit. Single-breasted polyester JACKETINTHEBOX.                                                               |
| 34       | T0666064001<br>T0666064003                               | Wool knitwear.<br>Wool knitwear.                                                                                                     |
| 35       | T0666064002<br>T0023505003                               | Wool knitwear. Single-breasted cashmere jacket JACKETINTHEBOX.                                                                       |
| 36       | T0023506001<br>T0023506003<br>T0023506002                | Single-breasted cotton JACKETINTHEBOX. Single-breasted cotton JACKETINTHEBOX. Single-breasted cotton JACKETINTHEBOX.                 |
| 38<br>39 | T0023157001<br>T0023157002                               | Single-breasted wool jacket. Single-breasted wool JACKETINTHEBOX.                                                                    |
| 40-41    | T0002118001                                              | Double-breasted wool and cashmere reversible jacket.                                                                                 |
| 42<br>43 | T0023366002<br>T0666062001<br>T0666062002<br>T0666062003 | Single-breasted wool and polyamide jacket. Cotton and cashmere knitwear. Cotton and cashmere knitwear. Cotton and cashmere knitwear. |