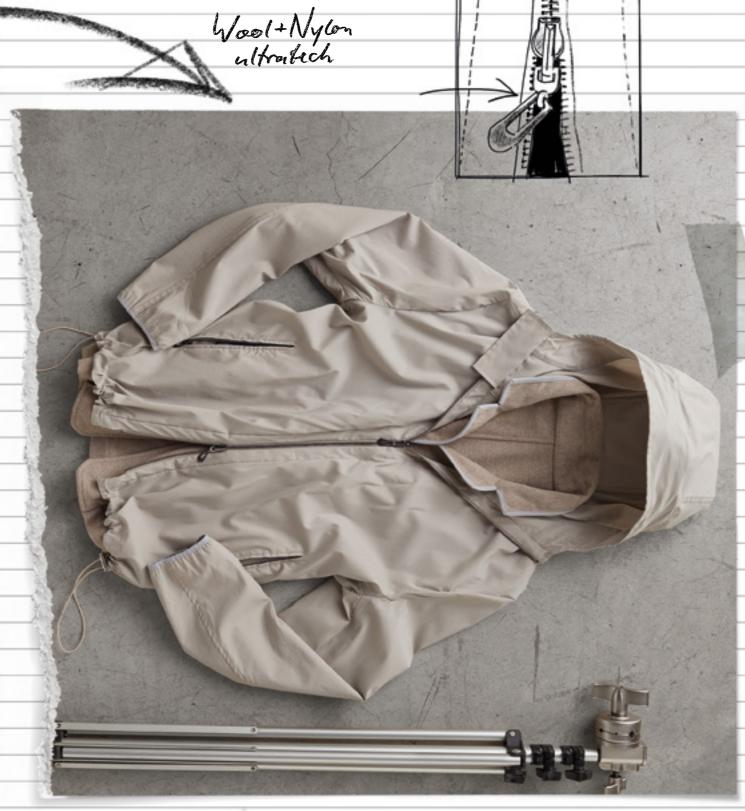

e quest is our journey's cleatination.

"Be yourself; eresyone else is "
already taken."

- Oscar Wilde





Today we asise under a cerulean sky. The sunrays spear through the clouds, flitting in a velvely chiaroscuro dance.



To Wind Manual M

Travelling towards Murano, on the hunt for glass treasures.



I just discovered the unitima: a tiny object that encloses centuries of history and mastery in a single glass droplet that is both new and ancient all at once. A gem to be carried with you always as a remindes that perfection always lies in the cletails.













Pied de ponle 100% wool

Macro
prince of wales
check 100%
wool

innananan.

003

11





13 FALL / WINTER 2020-21

















Skyline Jacket:

soft and warm

reversible jacket





Wool and Cashmese ethically sourced



















FALL / WINTER 2020-21













Real mother-of-pearl buttons



37 FALL / WINTER 2020-21



R 2020-





| \$ |  |
|----|--|
| 3  |  |

| Cover    | T0000590001                                              | Double-breasted velvet suit.                                                                                                         |
|----------|----------------------------------------------------------|--------------------------------------------------------------------------------------------------------------------------------------|
| 5        | T0000590002                                              | Single-breasted velvet suit.                                                                                                         |
| 6<br>7   | T00233530