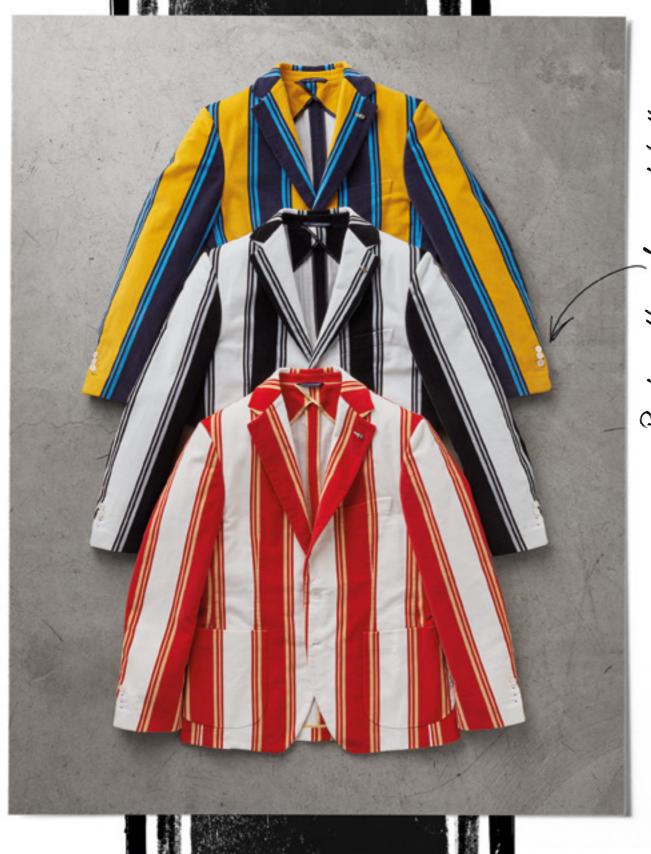

f; eresyone else is "
already taken."

- Oscar Wilde





Today we asise under a cerulean sky. The sunrays spear through the clouds, flitting in a velvely chiaroscuro dance.



To Wind Manual M

Travelling towards Murano, on the hunt for glass treasures.



I just discovered the unitima: a tiny object that encloses centuries of history and mastery in a single glass droplet that is both new and ancient all at once. A gem to be carried with you always as a remindes that perfection always lies in the cletails.













Pied de ponle 100% wool

Macro
prince of wales
check 100%
wool

innananan.

003

11





13 FALL / WINTER 2020-21

















Skyline Jacket:

soft and warm

reversible jacket





Wool and Cashmese ethically sourced



















FALL / WINTER 2020-21













Real mother-of-pearl buttons



37 FALL / WINTER 2020-21



R 2020-





| \$ |  |
|----|--|
| 3  |  |

| Cover    | T0000590001                                              | Double-breasted velvet suit.                                                                                                         |
|----------|----------------------------------------------------------|--------------------------------------------------------------------------------------------------------------------------------------|
| 5        | T0000590002                                              | Single-breasted velvet suit.                                                                                                         |
| 6<br>7   | T0023353002<br>T0000936018                               | S