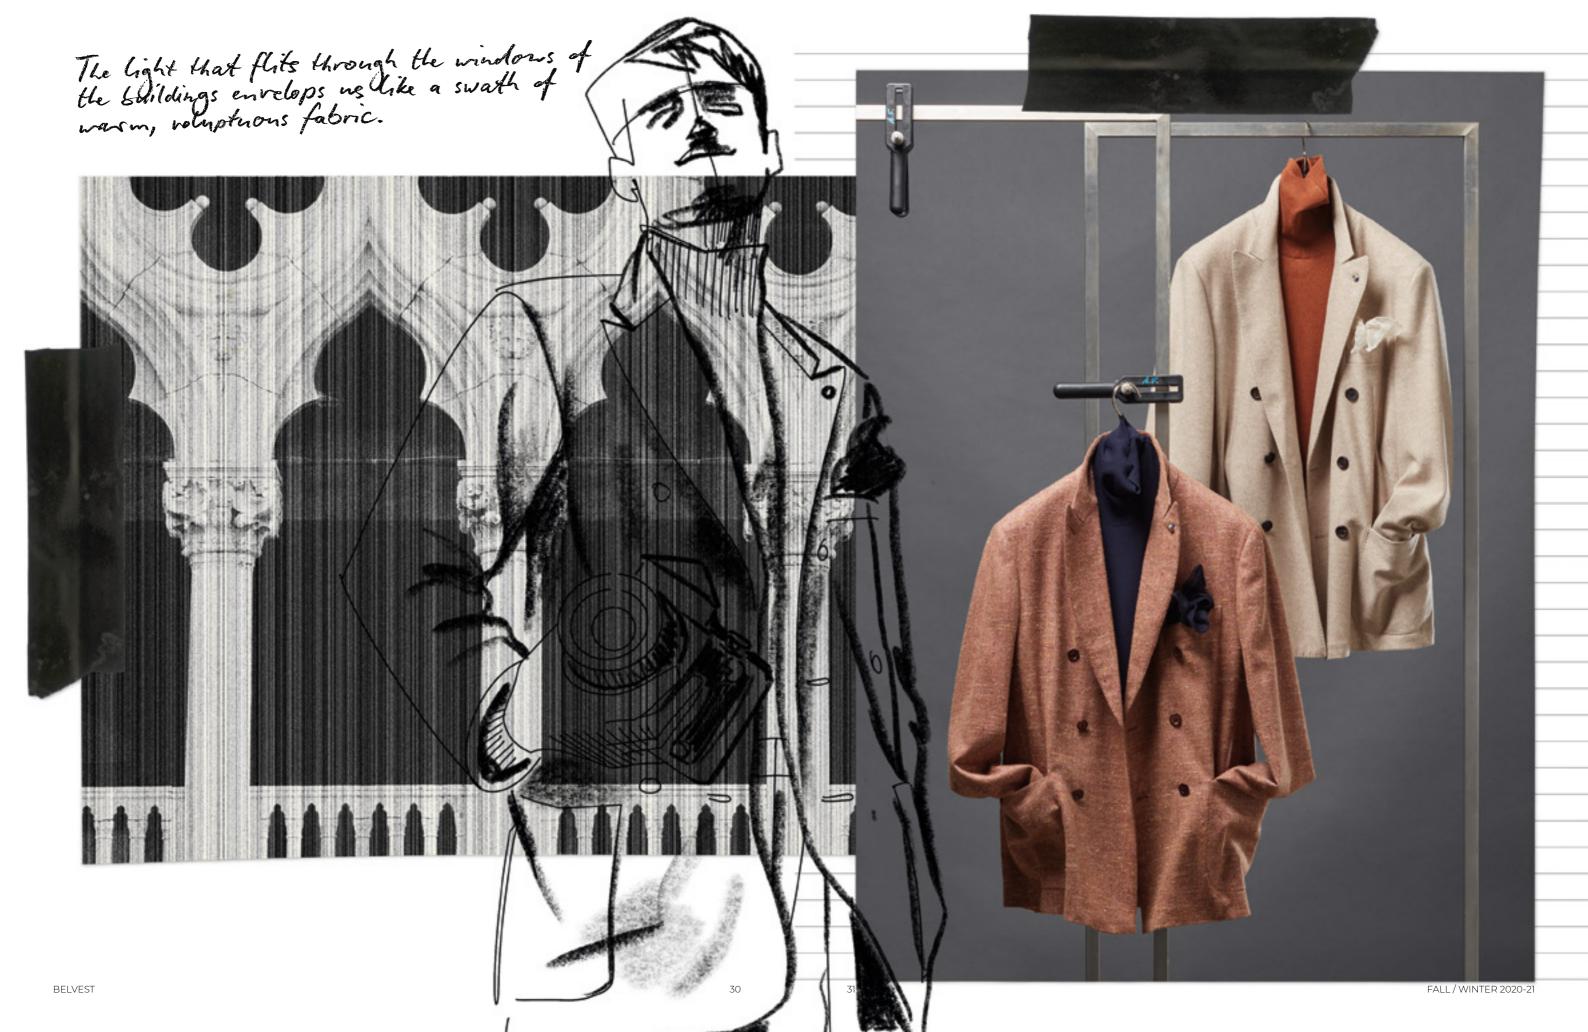

Pied de ponle 100% wool

Macro
prince of wales
check 100%
wool

innananan.

003

11

13 FALL / WINTER 2020-21

Skyline Jacket:

soft and warm