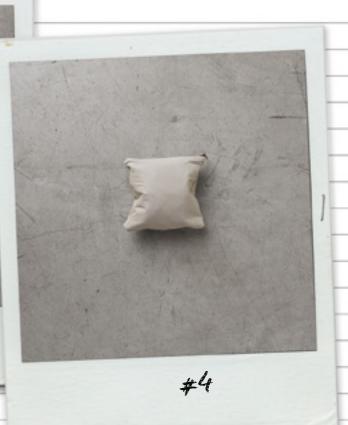

Pied de ponle 100% wool

Macro
prince of wales
check 100%
wool

innananan.

003

11

13 FALL / WINTER 2020-21

Skyline Jacket:

soft and warm