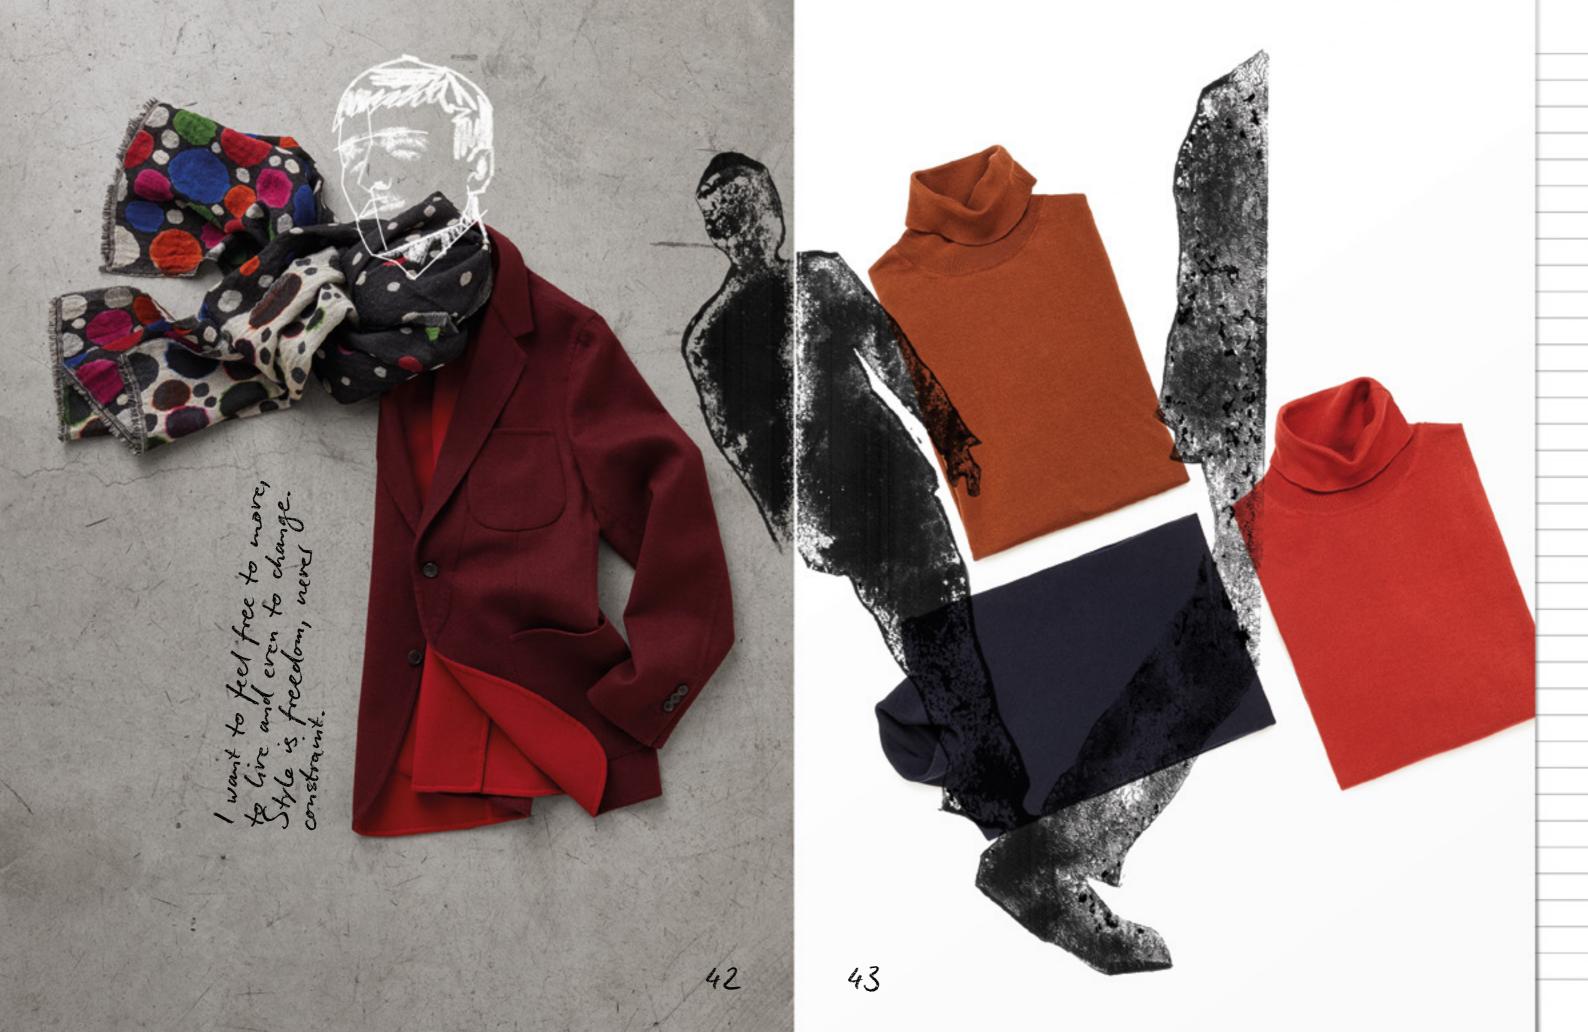

under a cerulean sky. The sunrays spear through the clouds, flitting in a velvely chiaroscuro dance.



To Wind Manual M

Travelling towards Murano, on the hunt for glass treasures.



I just discovered the unitima: a tiny object that encloses centuries of history and mastery in a single glass droplet that is both new and ancient all at once. A gem to be carried with you always as a remindes that perfection always lies in the cletails.













Pied de ponle 100% wool

Macro
prince of wales
check 100%
wool

innananan.

003

11





13 FALL / WINTER 2020-21

















Skyline Jacket:

soft and warm

reversible jacket





Wool and Cashmese ethically sourced



















FALL / WINTER 2020-21













Real mother-of-pearl buttons



37 FALL / WINTER 2020-21



R 2020-





| \$ |  |
|----|--|
| 3  |  |

| Cover    | T0000590001                                              | Double-breasted velvet suit.                                                                                                         |
|----------|----------------------------------------------------------|--------------------------------------------------------------------------------------------------------------------------------------|
| 5        | T0000590002                                              | Single-breasted velvet suit.                                                                                                         |
| 6<br>7   | T0023353002<br>T0000936018                               | Single-breasted wool JACKETINTHEBOX.<br>Wool trousers.