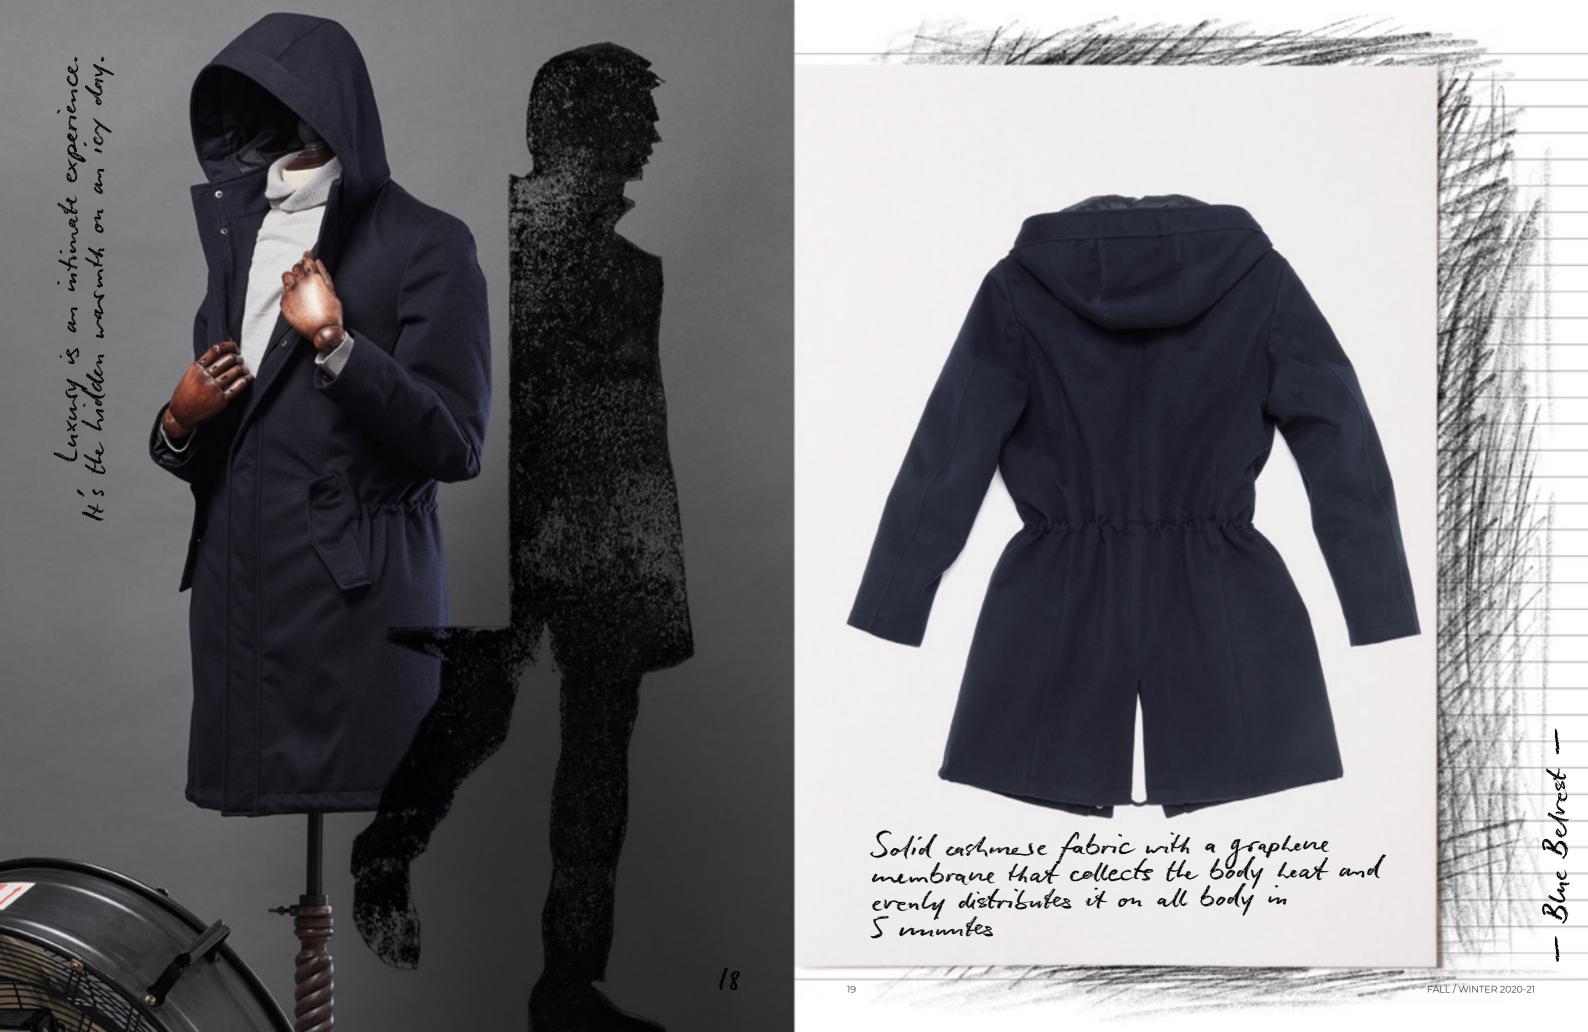

reversible jacket

Wool and Cashmese ethically sourced

FALL / WINTER 2020-21

Real mother-of-pearl buttons

37 FALL / WINTER 2020-21

R 2020-

| \$ |  |
|----|--|
| 3  |  |

| Cover    | T0000590001                                              | Double-breasted velvet suit.                                                                                                         |
|----------|----------------------------------------------------------|--------------------------------------------------------------------------------------------------------------------------------------|
| 5        | T0000590002                                              | Single-breasted velvet suit.                                                                                                         |
| 6<br>7   | T0023353002<br>T0000936018                               | Single-breasted wool JACKETINTHEBOX.<br>Wool trousers.                                                                               |
| 9        | T0001300001<br>T0000590003                               | Double-breasted cashmere suit. Double-breasted velvet suit.                                                                          |
| 10       | T0009108001<br>T0009108003                               | Single-breasted wool coat.<br>Single-breasted wool coat.                                                                             |
| 13       | T0009139001                                              | Double-breasted teddy coat.                                                                                                          |
| 14       | T0022083006<br>T0022083006                               | Single-breasted silk, wool and cashmere suit. Single-breasted silk, wool and cashmere vest.                                          |
| 15       | T0141241007<br>T0141241013<br>T0141241006                | Cotton, silk and cashmere shirt. Cotton, silk and cashmere shirt. Cotton, silk and cashmere shirt.                                   |
| 16-17    | T0023026005<br>T0009169001                               | Double-breasted wool suit. Double-breasted wool coat.                                                                                |
| 18       | T0009195020<br>—                                         | Single-breasted cashmere coat with a graphene membrane.                                                                              |
| 20       | T0009549055                                              | Single-breasted wool coat.                                                                                                           |
| 21       | T0002421020<br>T0000925018<br>—                          | Double-breasted wool and silk coat. Wool and polyurethane trousers.                                                                  |
| 22       | T0002204021<br>T0023140001                               | Single-breasted wool jacket.<br>Cashmere and silk trousers.                                                                          |
| 23       | T0023140001<br>—                                         | Single-breasted cashmere and silk suit.                                                                                              |
| 24-25    | T0023351002<br>—                                         | Single-breasted reversible wool and cashmere jacket.                                                                                 |
| 26-27    | T0000934031<br>—                                         | Single-breasted wool, polyamide, silk and elastane jacket.                                                                           |
| 28<br>29 | T0002102060<br>T0002102007                               | Double-breasted cashmere jersey jacket. Double-breasted cashmere jersey jacket.                                                      |
| 31       | T0022083007<br>T0002102030                               | Double-breasted silk, wool and cashmere JACKETINTHEBOX. Double-breasted cashmere jersey jacket.                                      |
| 32       | T0000590001<br>T0023509001                               | Double-breasted velvet suit. Single-breasted polyester JACKETINTHEBOX.                                                               |
| 34       | T0666064001<br>T0666064003                               | Wool knitwear.<br>Wool knitwear.                                                                                                     |
| 35       | T0666064002<br>T0023505003                               | Wool knitwear. Single-breasted cashmere jacket JACKETINTHEBOX.                                                                       |
| 36       | T0023506001<br>T0023506003<br>T0023506002                | Single-breasted cotton JACKETINTHEBOX. Single-breasted cotton JACKETINTHEBOX. Single-breasted cotton JACKETINTHEBOX.                 |
| 38<br>39 | T0023157001<br>T0023157002                               | Single-breasted wool jacket. Single-breasted wool JACKETINTHEBOX.                                                                    |
| 40-41    | T0002118001                                              | Double-breasted wool and cashmere reversible jacket.                                                                                 |
| 42<br>43 | T0023366002<br>T0666062001<br>T0666062002<br>T0666062003 | Single-breasted wool and polyamide jacket. Cotton and cashmere knitwear. Cotton and cashmere knitwear. Cotton and cashmere knitwear. |