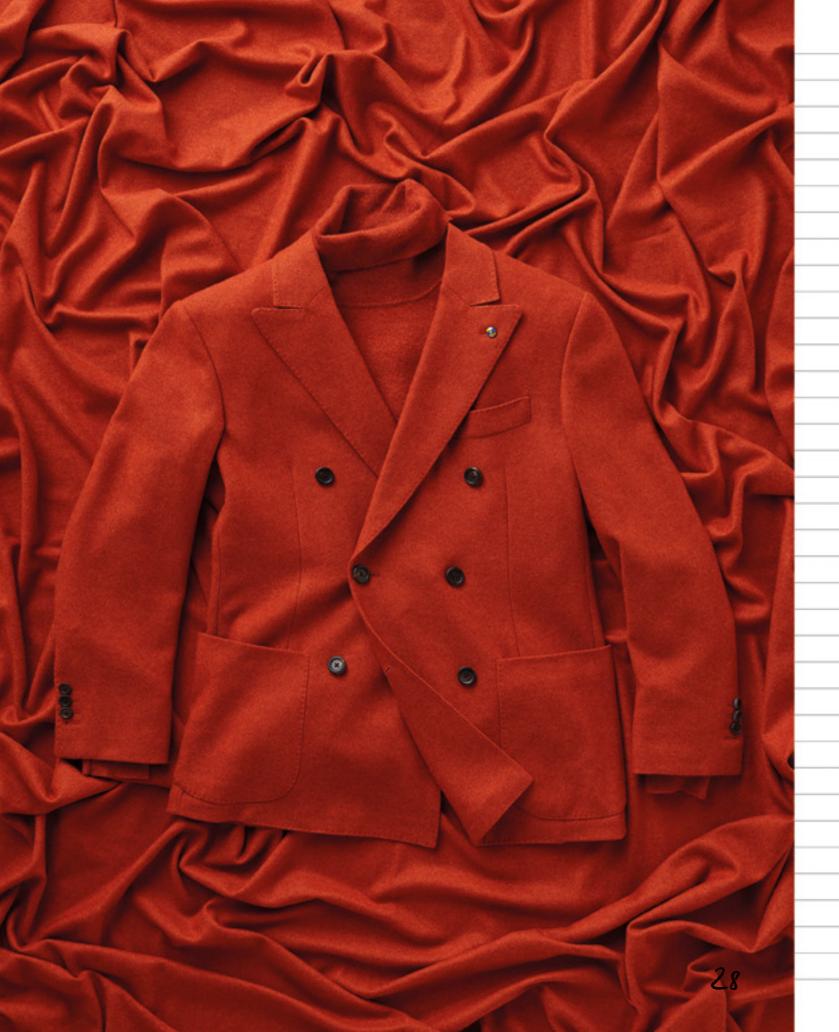

reversible jacket

Wool and Cashmese ethically sourced

FALL / WINTER 2020-21

Real mother-of-pearl buttons

37 FALL / WINTER 2020-21

R 2020-

| \$ |  |
|----|--|
| 3  |  |

| Cover    | T0000590001                                              | Double-breasted velvet suit.                                                                                                         |
|----------|----------------------------------------------------------|--------------------------------------------------------------------------------------------------------------------------------------|
| 5        | T0000590002                                              | Single-breasted velvet suit.                                                                                                         |
| 6<br>7   | T0023353002<br>T0000936018                               | Single-breasted wool JACKETINTHEBOX.<br>Wool trousers.                                                                               |
| 9        | T0001300001<br>T0000590003                               | Double-breasted cashmere suit. Double-breasted velvet suit.                                                                          |
| 10       | T0009108001<br>T0009108003                               | Single-breasted wool coat.<br>Single-breasted wool coat.                                                                             |
| 13       | T0009139001                                              | Double-breasted teddy coat.                                                                                                          |
| 14       | T0022083006<br>T0022083006                               | Single-breasted silk, wool and cashmere suit. Single-breasted silk, wool and cashmere vest.                                          |
| 15       | T0141241007<br>T0141241013<br>T0141241006                | Cotton, silk and cashmere shirt. Cotton, silk and cashmere shirt. Cotton, silk and cashmere shirt.                                   |
| 16-17    | T0023026005<br>T0009169001                               | Double-breasted wool suit. Double-breasted wool coat.                                                                                |
| 18       | T0009195020<br>—                                         | Single-breasted cashmere coat with a graphene membrane.                                                                              |
| 20       | T0009549055                                              | Single-breasted wool coat.                                                                                                           |
| 21       | T0002421020<br>T0000925018<br>—                          | Double-breasted wool and silk coat. Wool and polyurethane trousers.                                                                  |
| 22       | T0002204021<br>T0023140001                               | Single-breasted wool jacket.<br>Cashmere and silk trousers.                                                                          |
| 23       | T0023140001<br>—                                         | Single-breasted cashmere and silk suit.                                                                                              |
| 24-25    | T0023351002<br>—                                         | Single-breasted reversible wool and cashmere jacket.                                                                                 |
| 26-27    | T0000934031<br>—                                         | Single-breasted wool, polyamide, silk and elastane jacket.                                                                           |
| 28<br>29 | T0002102060<br>T0002102007                               | Double-breasted cashmere jersey jacket. Double-breasted cashmere jersey jacket.                                                      |
| 31       | T0022083007<br>T0002102030                               | Double-breasted silk, wool and cashmere JACKETINTHEBOX. Double-breasted cashmere jersey jacket.                                      |
| 32       | T0000590001<br>T0023509001                               | Double-breasted velvet suit. Single-breasted polyester JACKETINTHEBOX.                                                               |
| 34       | T0666064001<br>T0666064003                               | Wool knitwear.<br>Wool knitwear.                                                                                                     |
| 35       | T0666064002<br>T0023505003                               | Wool knitwear. Single-breasted cashmere jacket JACKETINTHEBOX.                                                                       |
| 36       | T0023506001<br>T0023506003<br>T0023506002                | Single-breasted cotton JACKETINTHEBOX. Single-breasted cotton JACKETINTHEBOX. Single-breasted cotton JACKETINTHEBOX.                 |
| 38<br>39 | T0023157001<br>T0023157002                               | Single-breasted wool jacket. Single-breasted wool JACKETINTHEBOX.                                                                    |
| 40-41    | T0002118001                                              | Double-breasted wool and cashmere reversible jacket.                                                                                 |
| 42<br>43 | T0023366002<br>T0666062001<br>T0666062002<br>T0666062003 | Single-breasted wool and polyamide jacket. Cotton and cashmere knitwear. Cotton and cashmere knitwear. Cotton and cashmere knitwear. |