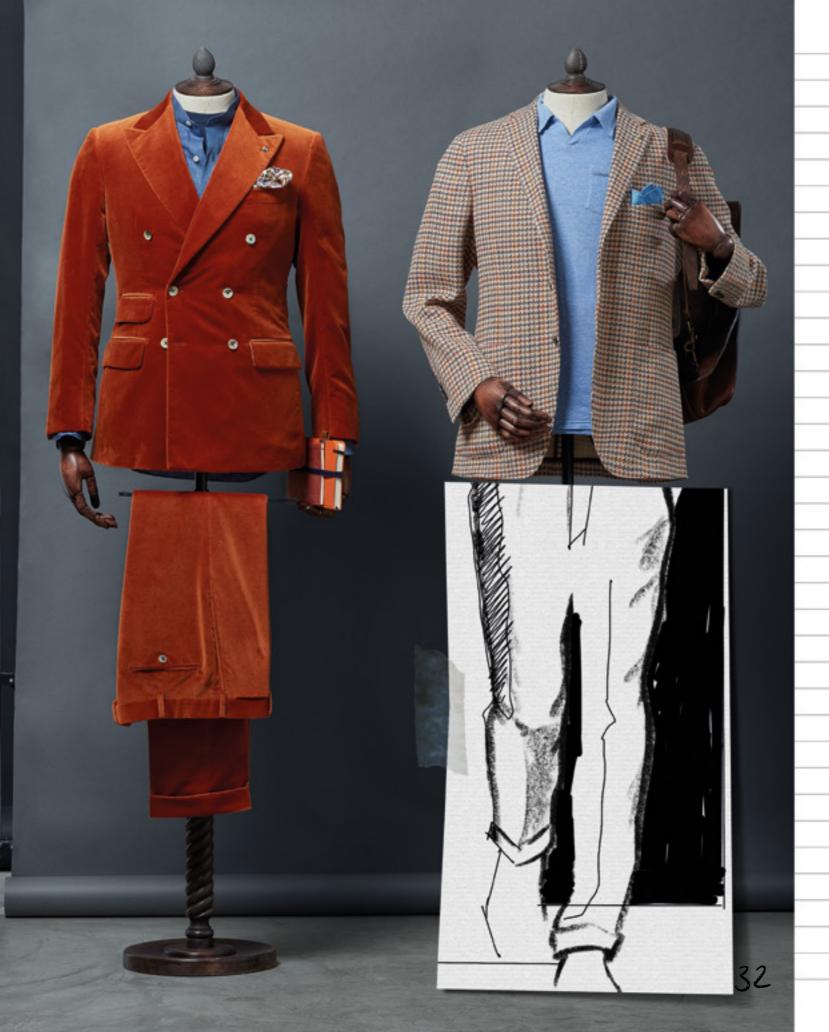

reversible jacket

Wool and Cashmese ethically sourced

FALL / WINTER 2020-21

Real mother-of-pearl buttons

37 FALL / WINTER 2020-21

R 2020-

| \$ |  |
|----|--|
| 3  |  |

| Cover    | T0000590001                                              | Double-breasted velvet suit.                                                                                                         |
|----------|----------------------------------------------------------|--------------------------------------------------------------------------------------------------------------------------------------|
| 5        | T0000590002                                              | Single-breasted velvet suit.                                                                                                         |
| 6<br>7   | T0023353002<br>T0000936018                               | Single-breasted wool JACKETINTHEBOX.<br>Wool trousers.                                                                               |
| 9        | T0001300001<br>T0000590003                               | Double-breasted cashmere suit. Double-breasted velvet suit.                                                                          |
| 10       | T0009108001<br>T0009108003                               | Single-breasted wool coat.<br>Single-breasted wool coat.                                                                             |
| 13       | T0009139001                                              | Double-breasted teddy coat.                                                                                                          |
| 14       | T0022083006<br>T0022083006                               | Single-breasted silk, wool and cashmere suit. Single-breasted silk, wool and cashmere vest.                                          |
| 15       | T0141241007<br>T0141241013<br>T0141241006                | Cotton, silk and cashmere shirt. Cotton, silk and cashmere shirt. Cotton, silk and cashmere shirt.                                   |
| 16-17    | T0023026005<br>T0009169001                               | Double-breasted wool suit. Double-breasted wool coat.                                                                                |
| 18       | T0009195020<br>—                                         | Single-breasted cashmere coat with a graphene membrane.                                                                              |
| 20       | T0009549055                                              | Single-breasted wool coat.                                                                                                           |
| 21       | T0002421020<br>T0000925018<br>—                          | Double-breasted wool and silk coat. Wool and polyurethane trousers.                                                                  |
| 22       | T0002204021<br>T0023140001                               | Single-breasted wool jacket.<br>Cashmere and silk trousers.                                                                          |
| 23       | T0023140001<br>—                                         | Single-breasted cashmere and silk suit.                                                                                              |
| 24-25    | T0023351002<br>—                                         | Single-breasted reversible wool and cashmere jacket.                                                                                 |
| 26-27    | T0000934031<br>—                                         | Single-breasted wool, polyamide, silk and elastane jacket.                                                                           |
| 28<br>29 | T0002102060<br>T0002102007                               | Double-breasted cashmere jersey jacket. Double-breasted cashmere jersey jacket.                                                      |
| 31       | T0022083007<br>T0002102030                               | Double-breasted silk, wool and cashmere JACKETINTHEBOX. Double-breasted cashmere jersey jacket.                                      |
| 32       | T0000590001<br>T0023509001                               | Double-breasted velvet suit. Single-breasted polyester JACKETINTHEBOX.                                                               |
| 34       | T0666064001<br>T0666064003                               | Wool knitwear.<br>Wool knitwear.                                                                                                     |
| 35       | T0666064002<br>T0023505003                               | Wool knitwear. Single-breasted cashmere jacket JACKETINTHEBOX.                                                                       |
| 36       | T0023506001<br>T0023506003<br>T0023506002                | Single-breasted cotton JACKETINTHEBOX. Single-breasted cotton JACKETINTHEBOX. Single-breasted cotton JACKETINTHEBOX.                 |
| 38<br>39 | T0023157001<br>T0023157002                               | Single-breasted wool jacket. Single-breasted wool JACKETINTHEBOX.                                                                    |
| 40-41    | T0002118001                                              | Double-breasted wool and cashmere reversible jacket.                                                                                 |
| 42<br>43 | T0023366002<br>T0666062001<br>T0666062002<br>T0666062003 | Single-breasted wool and polyamide jacket. Cotton and cashmere knitwear. Cotton and cashmere knitwear. Cotton and cashmere knitwear. |