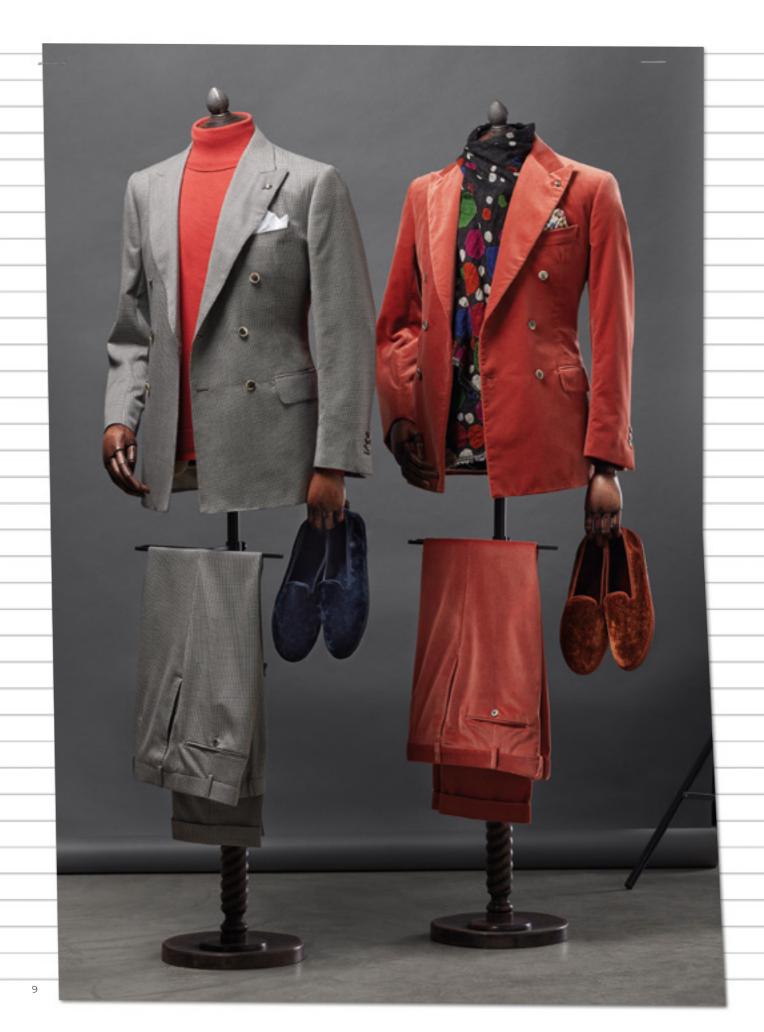

Pied de ponle 100% wool

Macro
prince of wales
check 100%
wool

innananan.

003

11

13 FALL / WINTER 2020-21

Skyline Jacket:

soft and warm