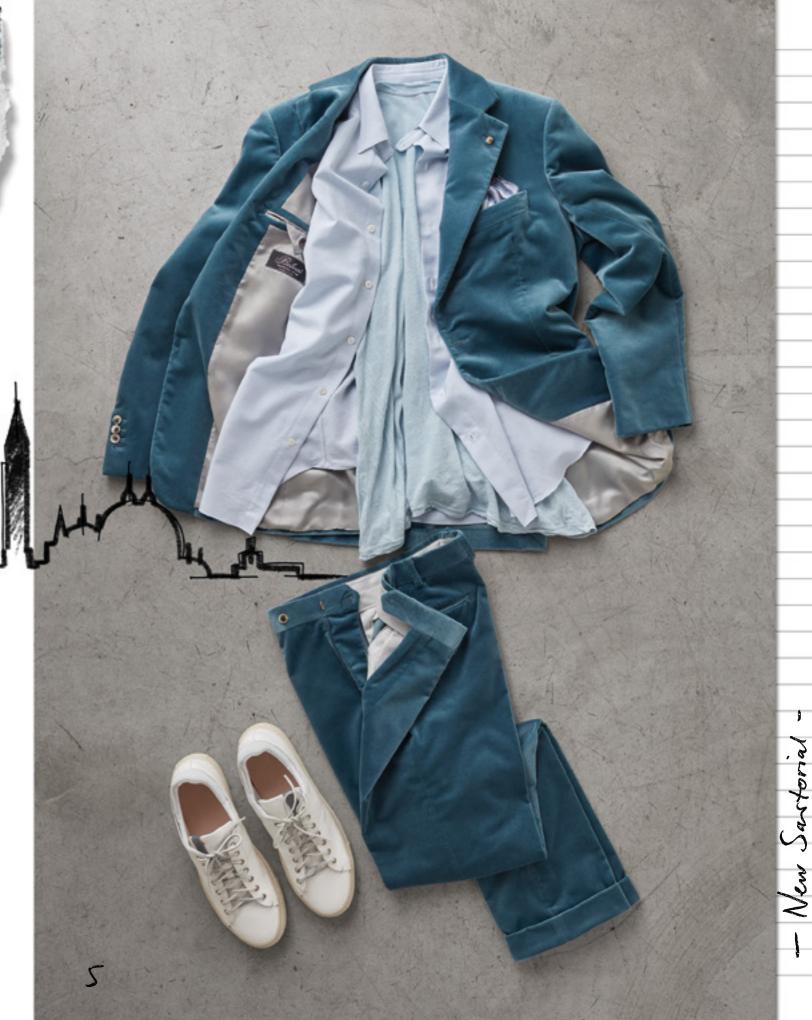

n to:

To those who never stop seeking their path.

If you are not easily satisfied with compromises, if you reject all clickes and fleeting fashions and if you are constantly on the lookent for new impulses, we are kindred spirits. The quest is our journey's cleatination.

"Be yourself; eresyone else is "
already taken."

- Oscar Wilde





Today we asise under a cerulean sky. The sunrays spear through the clouds, flitting in a velvely chiaroscuro dance.



To Wind Manual M

Travelling towards Murano, on the hunt for glass treasures.



I just discovered the unitima: a tiny object that encloses centuries of history and mastery in a single glass droplet that is both new and ancient all at once. A gem to be carried with you always as a remindes that perfection always lies in the cletails.













Pied de ponle 100% wool

Macro
prince of wales
check 100%
wool

innananan.

003

11





13 FALL / WINTER 2020-21

















Skyline Jacket:

soft and warm

reversible jacket





Wool and Cashmese ethically sourced



















FALL / WINTER 2020-21













Real mother-of-pearl buttons



37 FALL / WINTER 2020-21



R 2020-





| \$ |  |
|----|--|
| 3  |  |

| Cover    | T0000590001                                              | Double-breasted velvet suit.                                                                                                         |
|----------|----------------------------------------------------------|----------------------------------------------------------------------------------------------------------------------------------