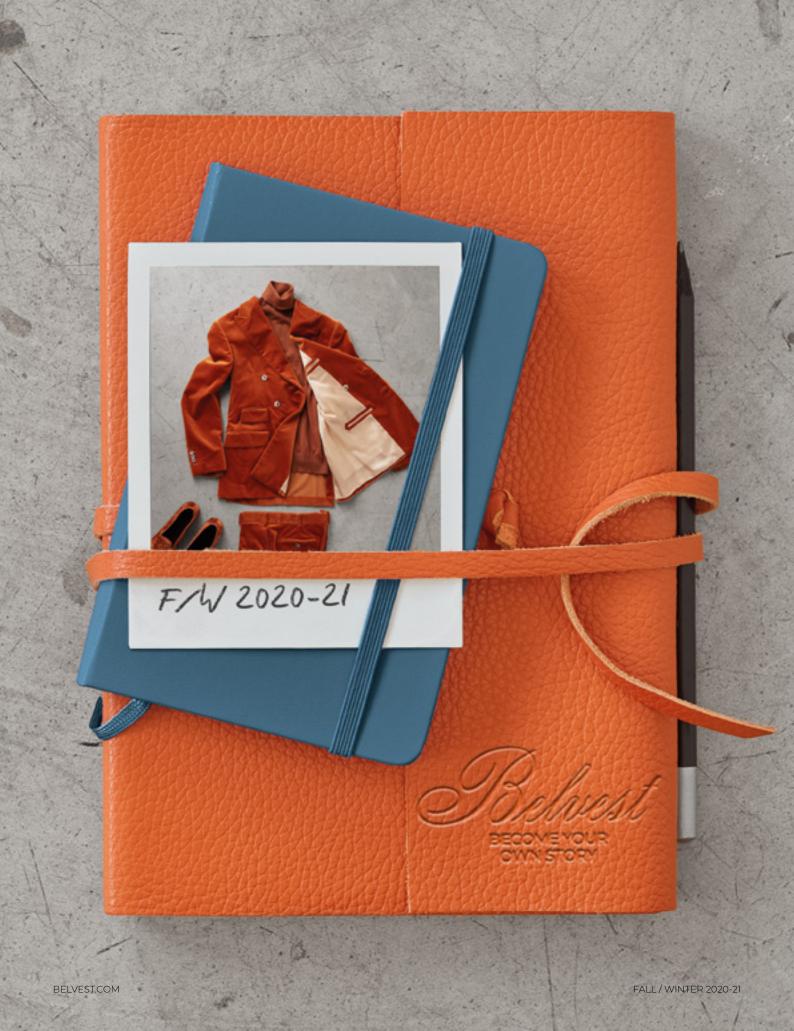

Pied de ponle 100% wool

Macro
prince of wales
check 100%
wool

innananan.

003

11

13 FALL / WINTER 2020-21

Skyline Jacket:

soft and warm