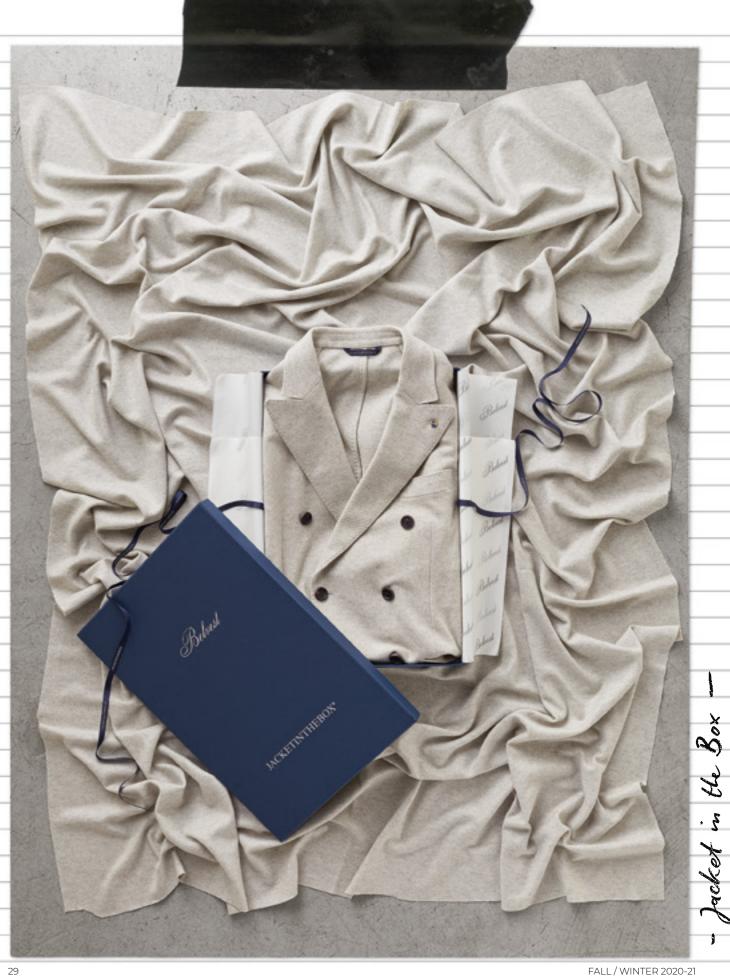

reversible jacket

Wool and Cashmese ethically sourced

FALL / WINTER 2020-21

Real mother-of-pearl buttons

37 FALL / WINTER 2020-21

R 2020-

| \$ |  |
|----|--|
| 3  |  |

| Cover    | T0000590001                                              | Double-breasted velvet suit.                                                                                                         |
|----------|----------------------------------------------------------|--------------------------------------------------------------------------------------------------------------------------------------|
| 5        | T0000590002                                              | Single-breasted velvet suit.                                                                                                         |
| 6<br>7   | T0023353002<br>T0000936018                               | Single-breasted wool JACKETINTHEBOX.<br>Wool trousers.                                                                               |
| 9        | T0001300001<br>T0000590003                               | Double-breasted cashmere suit. Double-breasted velvet suit.                                                                          |
| 10       | T0009108001<br>T0009108003                               | Single-breasted wool coat.<br>Single-breasted wool coat.                                                                             |
| 13       | T0009139001                                              | Double-breasted teddy coat.                                                                                                          |
| 14       | T0022083006<br>T0022083006                               | Single-breasted silk, wool and cashmere suit. Single-breasted silk, wool and cashmere vest.                                          |
| 15       | T0141241007<br>T0141241013<br>T0141241006                | Cotton, silk and cashmere shirt. Cotton, silk and cashmere shirt. Cotton, silk and cashmere shirt.                                   |
| 16-17    | T0023026005<br>T0009169001                               | Double-breasted wool suit. Double-breasted wool coat.                                                                                |
| 18       | T0009195020<br>—                                         | Single-breasted cashmere coat with a graphene membrane.                                                                              |
| 20       | T0009549055                                              | Single-breasted wool coat.                                                                                                           |
| 21       | T0002421020<br>T0000925018<br>—                          | Double-breasted wool and silk coat. Wool and polyurethane trousers.                                                                  |
| 22       | T0002204021<br>T0023140001                               | Single-breasted wool jacket.<br>Cashmere and silk trousers.                                                                          |
| 23       | T0023140001<br>—                                         | Single-breasted cashmere and silk suit.                                                                                              |
| 24-25    | T0023351002<br>—                                         | Single-breasted reversible wool and cashmere jacket.                                                                                 |
| 26-27    | T0000934031<br>—                                         | Single-breasted wool, polyamide, silk and elastane jacket.                                                                           |
| 28<br>29 | T0002102060<br>T0002102007                               | Double-breasted cashmere jersey jacket. Double-breasted cashmere jersey jacket.                                                      |
| 31       | T0022083007<br>T0002102030                               | Double-breasted silk, wool and cashmere JACKETINTHEBOX. Double-breasted cashmere jersey jacket.                                      |
| 32       | T0000590001<br>T0023509001                               | Double-breasted velvet suit. Single-breasted polyester JACKETINTHEBOX.                                                               |
| 34       | T0666064001<br>T0666064003                               | Wool knitwear.<br>Wool knitwear.                                                                                                     |
| 35       | T0666064002<br>T0023505003                               | Wool knitwear. Single-breasted cashmere jacket JACKETINTHEBOX.                                                                       |
| 36       | T0023506001<br>T0023506003<br>T0023506002                | Single-breasted cotton JACKETINTHEBOX. Single-breasted cotton JACKETINTHEBOX. Single-breasted cotton JACKETINTHEBOX.                 |
| 38<br>39 | T0023157001<br>T0023157002                               | Single-breasted wool jacket. Single-breasted wool JACKETINTHEBOX.                                                                    |
| 40-41    | T0002118001                                              | Double-breasted wool and cashmere reversible jacket.                                                                                 |
| 42<br>43 | T0023366002<br>T0666062001<br>T0666062002<br>T0666062003 | Single-breasted wool and polyamide jacket. Cotton and cashmere knitwear. Cotton and cashmere knitwear. Cotton and cashmere knitwear. |