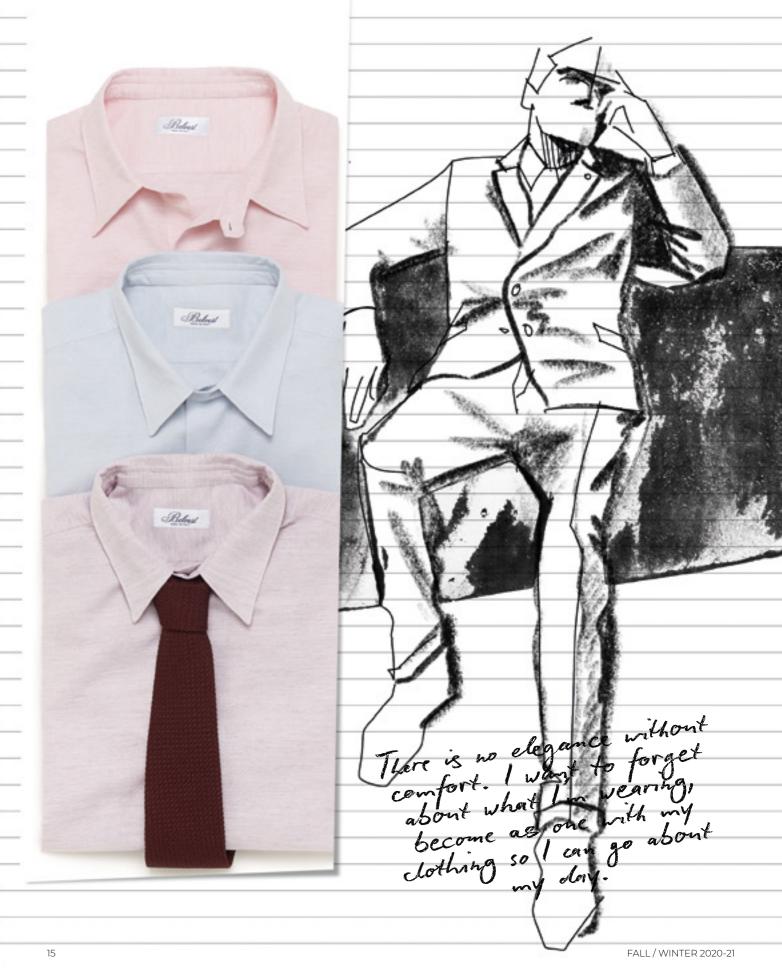

reversible jacket

Wool and Cashmese ethically sourced

FALL / WINTER 2020-21

Real mother-of-pearl buttons

37 FALL / WINTER 2020-21

R 2020-

| \$ |  |
|----|--|
| 3  |  |

| Cover    | T0000590001                                              | Double-breasted velvet suit.                                                                                                         |
|----------|----------------------------------------------------------|--------------------------------------------------------------------------------------------------------------------------------------|
| 5        | T0000590002                                              | Single-breasted velvet suit.                                                                                                         |
| 6<br>7   | T0023353002<br>T0000936018                               | Single-breasted wool JACKETINTHEBOX.<br>Wool trousers.                                                                               |
| 9        | T0001300001<br>T0000590003                               | Double-breasted cashmere suit. Double-breasted velvet suit.                                                                          |
| 10       | T0009108001<br>T0009108003                               | Single-breasted wool coat.<br>Single-breasted wool coat.                                                                             |
| 13       | T0009139001                                              | Double-breasted teddy coat.                                                                                                          |
| 14       | T0022083006<br>T0022083006                               | Single-breasted silk, wool and cashmere suit. Single-breasted silk, wool and cashmere vest.                                          |
| 15       | T0141241007<br>T0141241013<br>T0141241006                | Cotton, silk and cashmere shirt. Cotton, silk and cashmere shirt. Cotton, silk and cashmere shirt.                                   |
| 16-17    | T0023026005<br>T0009169001                               | Double-breasted wool suit. Double-breasted wool coat.                                                                                |
| 18       | T0009195020<br>—                                         | Single-breasted cashmere coat with a graphene membrane.                                                                              |
| 20       | T0009549055                                              | Single-breasted wool coat.                                                                                                           |
| 21       | T0002421020<br>T0000925018<br>—                          | Double-breasted wool and silk coat. Wool and polyurethane trousers.                                                                  |
| 22       | T0002204021<br>T0023140001                               | Single-breasted wool jacket.<br>Cashmere and silk trousers.                                                                          |
| 23       | T0023140001<br>—                                         | Single-breasted cashmere and silk suit.                                                                                              |
| 24-25    | T0023351002<br>—                                         | Single-breasted reversible wool and cashmere jacket.                                                                                 |
| 26-27    | T0000934031<br>—                                         | Single-breasted wool, polyamide, silk and elastane jacket.                                                                           |
| 28<br>29 | T0002102060<br>T0002102007                               | Double-breasted cashmere jersey jacket. Double-breasted cashmere jersey jacket.                                                      |
| 31       | T0022083007<br>T0002102030                               | Double-breasted silk, wool and cashmere JACKETINTHEBOX. Double-breasted cashmere jersey jacket.                                      |
| 32       | T0000590001<br>T0023509001                               | Double-breasted velvet suit. Single-breasted polyester JACKETINTHEBOX.                                                               |
| 34       | T0666064001<br>T0666064003                               | Wool knitwear.<br>Wool knitwear.                                                                                                     |
| 35       | T0666064002<br>T0023505003                               | Wool knitwear. Single-breasted cashmere jacket JACKETINTHEBOX.                                                                       |
| 36       | T0023506001<br>T0023506003<br>T0023506002                | Single-breasted cotton JACKETINTHEBOX. Single-breasted cotton JACKETINTHEBOX. Single-breasted cotton JACKETINTHEBOX.                 |
| 38<br>39 | T0023157001<br>T0023157002                               | Single-breasted wool jacket. Single-breasted wool JACKETINTHEBOX.                                                                    |
| 40-41    | T0002118001                                              | Double-breasted wool and cashmere reversible jacket.                                                                                 |
| 42<br>43 | T0023366002<br>T0666062001<br>T0666062002<br>T0666062003 | Single-breasted wool and polyamide jacket. Cotton and cashmere knitwear. Cotton and cashmere knitwear. Cotton and cashmere knitwear. |