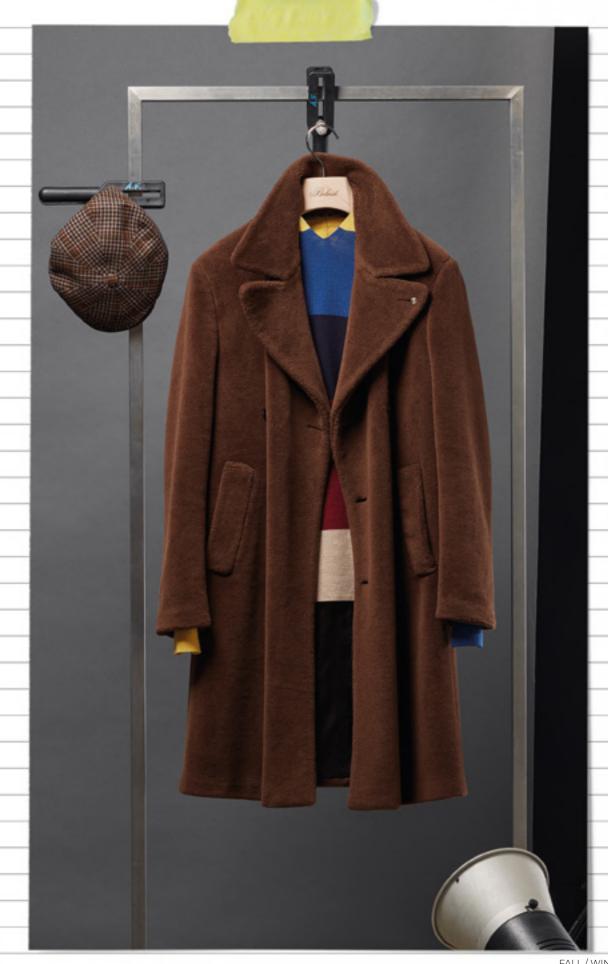

Pied de ponle 100% wool

Macro
prince of wales
check 100%
wool

innananan.

003

11

13 FALL / WINTER 2020-21

Skyline Jacket:

soft and warm