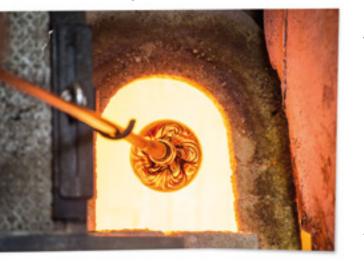

I just discovered the unitima: a tiny object that encloses centuries of history and mastery in a single glass droplet that is both new and ancient all at once. A gem to be carried with you always as a remindes that perfection always lies in the cletails.