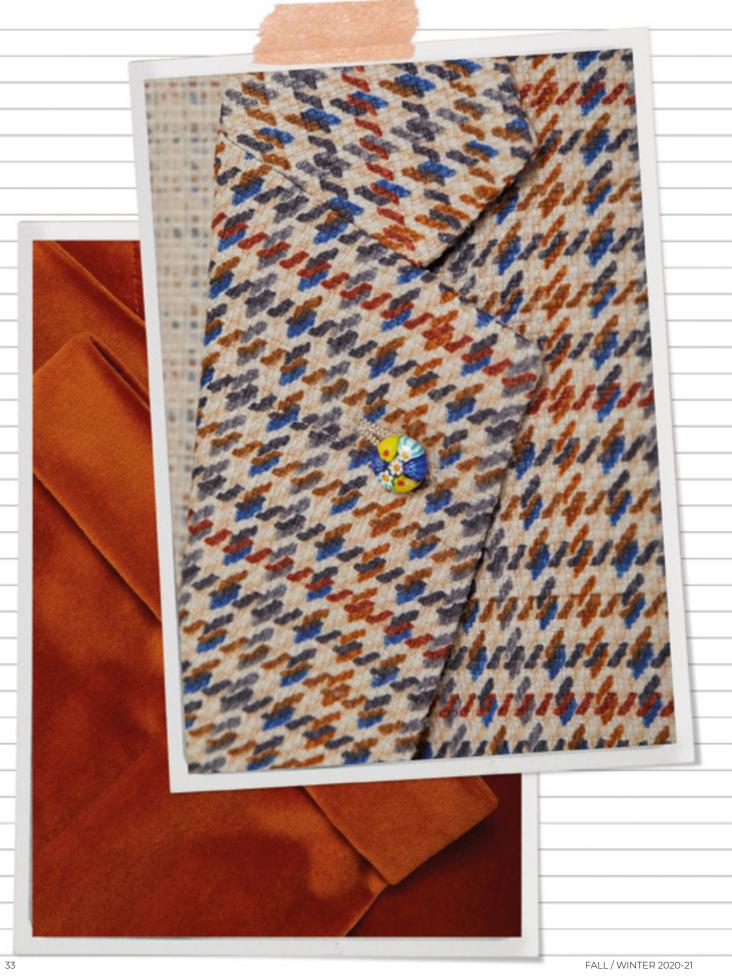

Pied de ponle 100% wool

Macro
prince of wales
check 100%
wool

innananan.

003

11

13 FALL / WINTER 2020-21

Skyline Jacket:

soft and warm