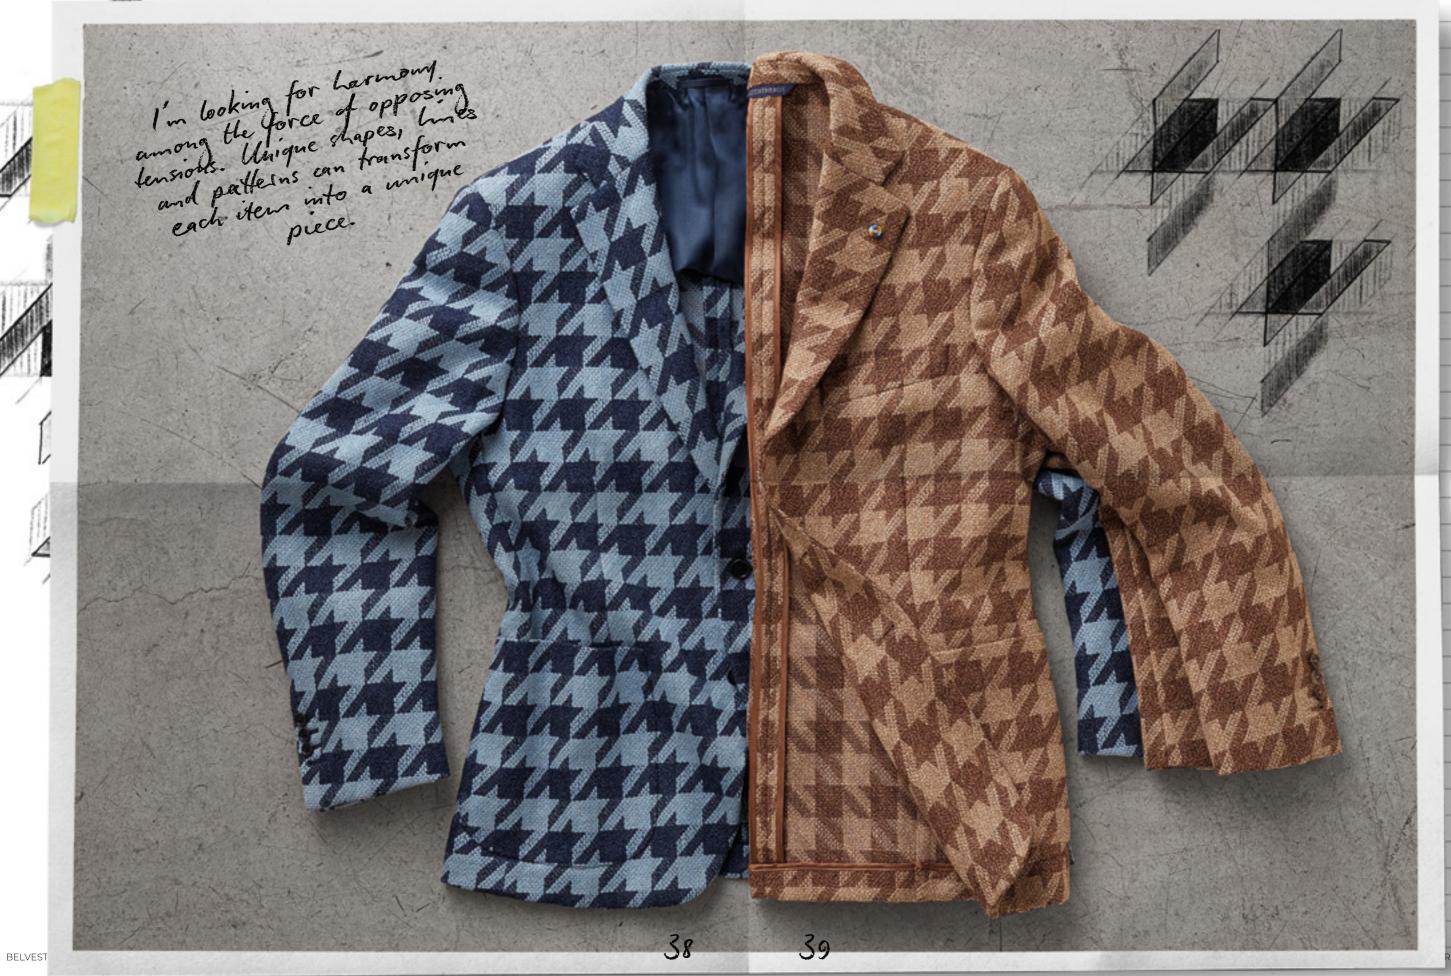

day we asise under a cerulean sky. The sunrays spear through the clouds, flitting in a velvely chiaroscuro dance.



To Wind Manual M

Travelling towards Murano, on the hunt for glass treasures.



I just discovered the unitima: a tiny object that encloses centuries of history and mastery in a single glass droplet that is both new and ancient all at once. A gem to be carried with you always as a remindes that perfection always lies in the cletails.













Pied de ponle 100% wool

Macro
prince of wales
check 100%
wool

innananan.

003

11





13 FALL / WINTER 2020-21

















Skyline Jacket:

soft and warm

reversible jacket





Wool and Cashmese ethically sourced



















FALL / WINTER 2020-21













Real mother-of-pearl buttons



37 FALL / WINTER 2020-21



R 2020-





| \$ |  |
|----|--|
| 3  |  |

| Cover    | T0000590001                                              | Double-breasted velvet suit.                                                                                                         |
|----------|----------------------------------------------------------|--------------------------------------------------------------------------------------------------------------------------------------|
| 5        | T0000590002                                              | Single-breasted velvet suit.                                                                                                         |
| 6<br>7   | T0023353002<br>T0000936018                               | Single-breasted wool JACKETINTHEBOX.<br>Wool trousers.