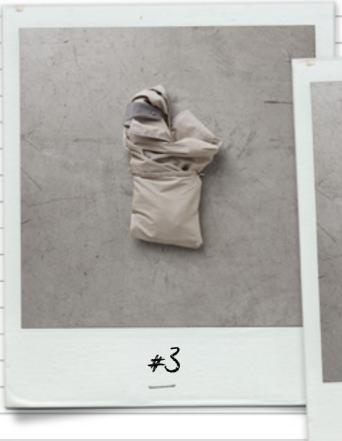

Pied de ponle 100% wool

Macro
prince of wales
check 100%
wool

innananan.

003

11

13 FALL / WINTER 2020-21

Skyline Jacket:

soft and warm