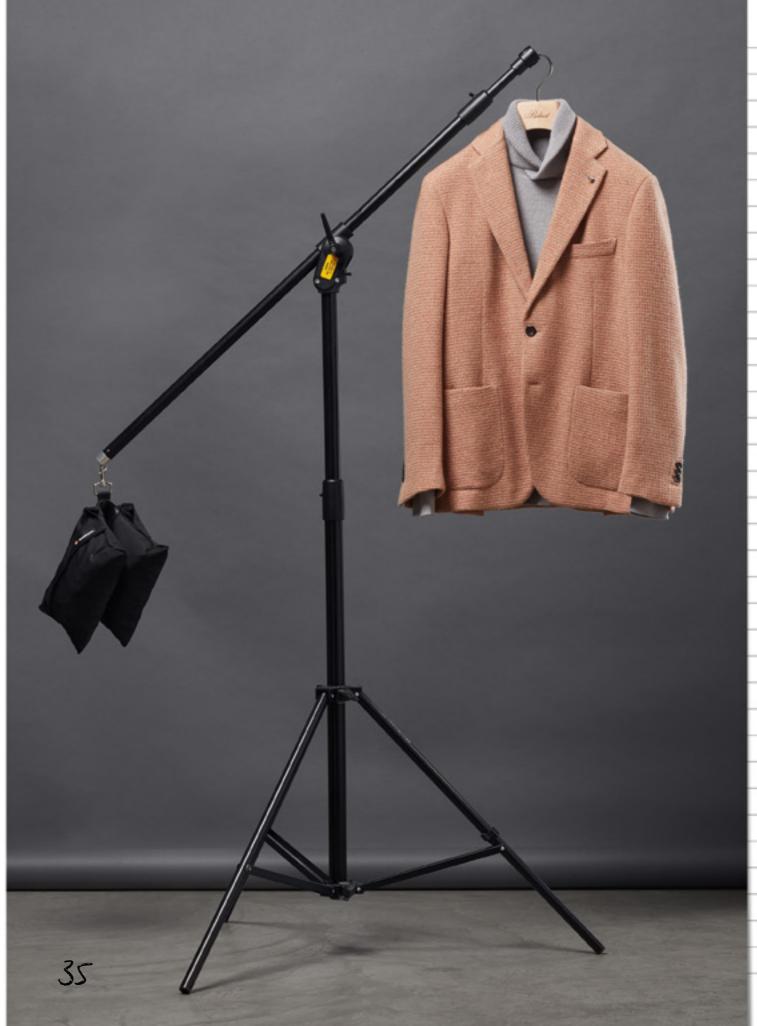

Pied de ponle 100% wool

Macro
prince of wales
check 100%
wool

innananan.

003

11

13 FALL / WINTER 2020-21

Skyline Jacket:

soft and warm