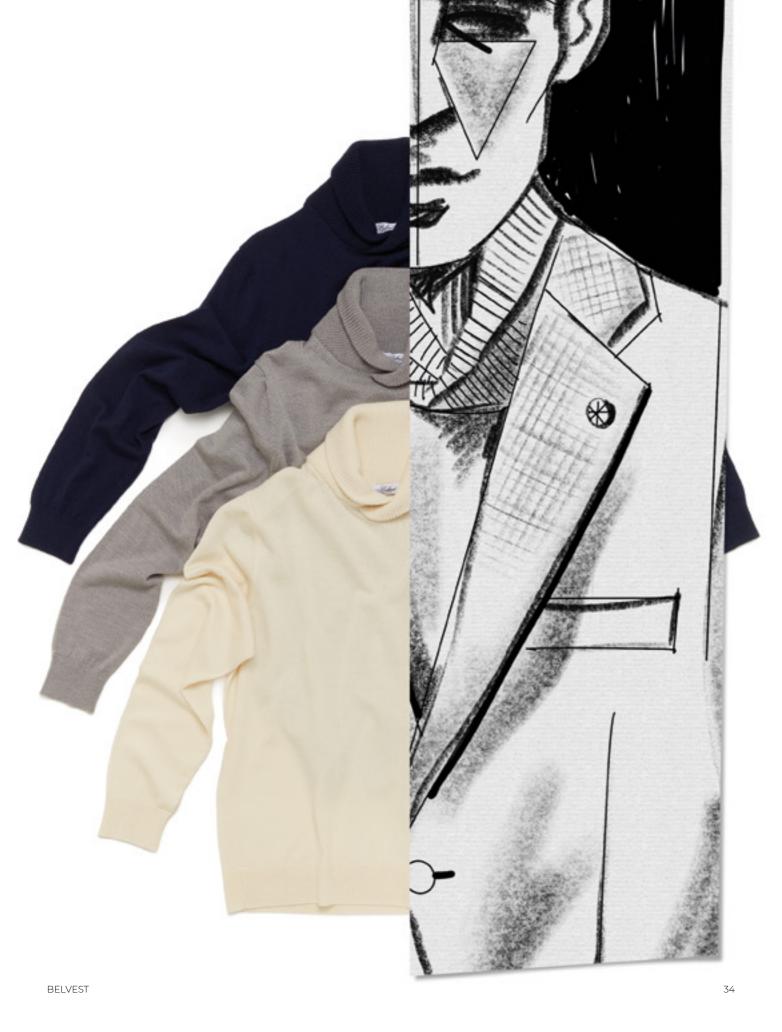

rself; eresyone else is "
already taken."

- Oscar Wilde





Today we asise under a cerulean sky. The sunrays spear through the clouds, flitting in a velvely chiaroscuro dance.



To Wind Manual M

Travelling towards Murano, on the hunt for glass treasures.



I just discovered the unitima: a tiny object that encloses centuries of history and mastery in a single glass droplet that is both new and ancient all at once. A gem to be carried with you always as a remindes that perfection always lies in the cletails.













Pied de ponle 100% wool

Macro
prince of wales
check 100%
wool

innananan.

003

11





13 FALL / WINTER 2020-21

















Skyline Jacket:

soft and warm

reversible jacket





Wool and Cashmese ethically sourced



















FALL / WINTER 2020-21













Real mother-of-pearl buttons



37 FALL / WINTER 2020-21



R 2020-





| \$ |  |
|----|--|
| 3  |  |

| Cover    | T0000590001                                              | Double-breasted velvet suit.                                                                                                         |
|----------|----------------------------------------------------------|--------------------------------------------------------------------------------------------------------------------------------------|
| 5        | T0000590002                                              | Single-breasted velvet suit.                                                                                                         |
| 6<br>7   | T0023353002<br>T0000936018