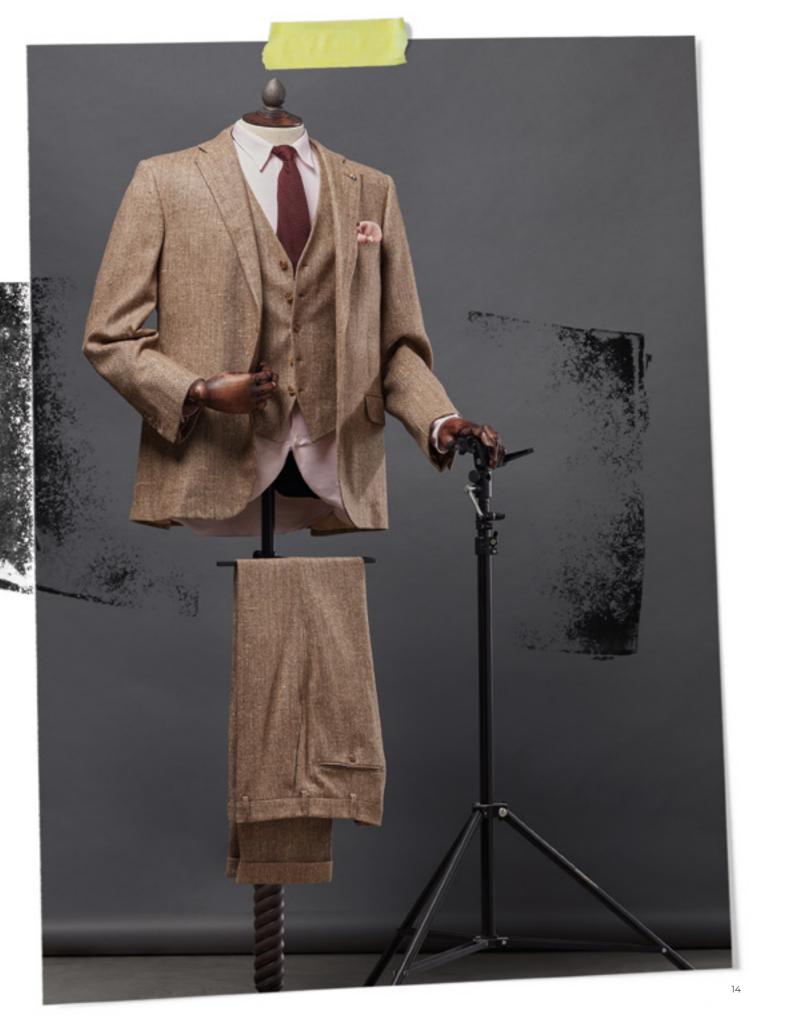

reversible jacket

Wool and Cashmese ethically sourced

FALL / WINTER 2020-21

Real mother-of-pearl buttons

37 FALL / WINTER 2020-21

R 2020-

| \$ |  |
|----|--|
| 3  |  |

| Cover    | T0000590001                                              | Double-breasted velvet suit.                                                                                                         |
|----------|----------------------------------------------------------|--------------------------------------------------------------------------------------------------------------------------------------|
| 5        | T0000590002                                              | Single-breasted velvet suit.                                                                                                         |
| 6<br>7   | T0023353002<br>T0000936018                               | Single-breasted wool JACKETINTHEBOX.<br>Wool trousers.                                                                               |
| 9        | T0001300001<br>T0000590003                               | Double-breasted cashmere suit. Double-breasted velvet suit.                                                                          |
| 10       | T0009108001<br>T0009108003                               | Single-breasted wool coat.<br>Single-breasted wool coat.                                                                             |
| 13       | T0009139001                                              | Double-breasted teddy coat.                                                                                                          |
| 14       | T0022083006<br>T0022083006                               | Single-breasted silk, wool and cashmere suit. Single-breasted silk, wool and cashmere vest.                                          |
| 15       | T0141241007<br>T0141241013<br>T0141241006                | Cotton, silk and cashmere shirt. Cotton, silk and cashmere shirt. Cotton, silk and cashmere shirt.                                   |
| 16-17    | T0023026005<br>T0009169001                               | Double-breasted wool suit. Double-breasted wool coat.                                                                                |
| 18       | T0009195020<br>—                                         | Single-breasted cashmere coat with a graphene membrane.                                                                              |
| 20       | T0009549055                                              | Single-breasted wool coat.                                                                                                           |
| 21       | T0002421020<br>T0000925018<br>—                          | Double-breasted wool and silk coat. Wool and polyurethane trousers.                                                                  |
| 22       | T0002204021<br>T0023140001                               | Single-breasted wool jacket.<br>Cashmere and silk trousers.                                                                          |
| 23       | T0023140001<br>—                                         | Single-breasted cashmere and silk suit.                                                                                              |
| 24-25    | T0023351002<br>—                                         | Single-breasted reversible wool and cashmere jacket.                                                                                 |
| 26-27    | T0000934031<br>—                                         | Single-breasted wool, polyamide, silk and elastane jacket.                                                                           |
| 28<br>29 | T0002102060<br>T0002102007                               | Double-breasted cashmere jersey jacket. Double-breasted cashmere jersey jacket.                                                      |
| 31       | T0022083007<br>T0002102030                               | Double-breasted silk, wool and cashmere JACKETINTHEBOX. Double-breasted cashmere jersey jacket.                                      |
| 32       | T0000590001<br>T0023509001                               | Double-breasted velvet suit. Single-breasted polyester JACKETINTHEBOX.                                                               |
| 34       | T0666064001<br>T0666064003                               | Wool knitwear.<br>Wool knitwear.                                                                                                     |
| 35       | T0666064002<br>T0023505003                               | Wool knitwear. Single-breasted cashmere jacket JACKETINTHEBOX.                                                                       |
| 36       | T0023506001<br>T0023506003<br>T0023506002                | Single-breasted cotton JACKETINTHEBOX. Single-breasted cotton JACKETINTHEBOX. Single-breasted cotton JACKETINTHEBOX.                 |
| 38<br>39 | T0023157001<br>T0023157002                               | Single-breasted wool jacket. Single-breasted wool JACKETINTHEBOX.                                                                    |
| 40-41    | T0002118001                                              | Double-breasted wool and cashmere reversible jacket.                                                                                 |
| 42<br>43 | T0023366002<br>T0666062001<br>T0666062002<br>T0666062003 | Single-breasted wool and polyamide jacket. Cotton and cashmere knitwear. Cotton and cashmere knitwear. Cotton and cashmere knitwear. |