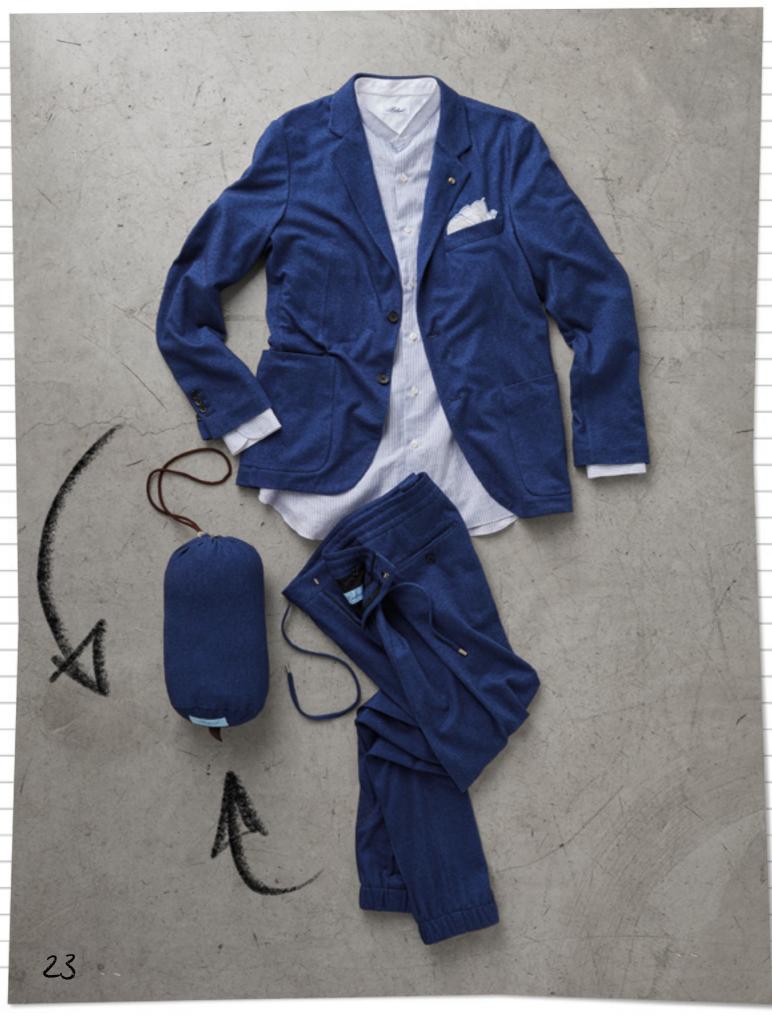

reversible jacket

Wool and Cashmese ethically sourced

FALL / WINTER 2020-21

Real mother-of-pearl buttons

37 FALL / WINTER 2020-21

R 2020-

| \$ |  |
|----|--|
| 3  |  |

| Cover    | T0000590001                                              | Double-breasted velvet suit.                                                                                                         |
|----------|----------------------------------------------------------|--------------------------------------------------------------------------------------------------------------------------------------|
| 5        | T0000590002                                              | Single-breasted velvet suit.                                                                                                         |
| 6<br>7   | T0023353002<br>T0000936018                               | Single-breasted wool JACKETINTHEBOX.<br>Wool trousers.                                                                               |
| 9        | T0001300001<br>T0000590003                               | Double-breasted cashmere suit. Double-breasted velvet suit.                                                                          |
| 10       | T0009108001<br>T0009108003                               | Single-breasted wool coat.<br>Single-breasted wool coat.                                                                             |
| 13       | T0009139001                                              | Double-breasted teddy coat.                                                                                                          |
| 14       | T0022083006<br>T0022083006                               | Single-breasted silk, wool and cashmere suit. Single-breasted silk, wool and cashmere vest.                                          |
| 15       | T0141241007<br>T0141241013<br>T0141241006                | Cotton, silk and cashmere shirt. Cotton, silk and cashmere shirt. Cotton, silk and cashmere shirt.                                   |
| 16-17    | T0023026005<br>T0009169001                               | Double-breasted wool suit. Double-breasted wool coat.                                                                                |
| 18       | T0009195020<br>—                                         | Single-breasted cashmere coat with a graphene membrane.                                                                              |
| 20       | T0009549055                                              | Single-breasted wool coat.                                                                                                           |
| 21       | T0002421020<br>T0000925018<br>—                          | Double-breasted wool and silk coat. Wool and polyurethane trousers.                                                                  |
| 22       | T0002204021<br>T0023140001                               | Single-breasted wool jacket.<br>Cashmere and silk trousers.                                                                          |
| 23       | T0023140001<br>—                                         | Single-breasted cashmere and silk suit.                                                                                              |
| 24-25    | T0023351002<br>—                                         | Single-breasted reversible wool and cashmere jacket.                                                                                 |
| 26-27    | T0000934031<br>—                                         | Single-breasted wool, polyamide, silk and elastane jacket.                                                                           |
| 28<br>29 | T0002102060<br>T0002102007                               | Double-breasted cashmere jersey jacket. Double-breasted cashmere jersey jacket.                                                      |
| 31       | T0022083007<br>T0002102030                               | Double-breasted silk, wool and cashmere JACKETINTHEBOX. Double-breasted cashmere jersey jacket.                                      |
| 32       | T0000590001<br>T0023509001                               | Double-breasted velvet suit. Single-breasted polyester JACKETINTHEBOX.                                                               |
| 34       | T0666064001<br>T0666064003                               | Wool knitwear.<br>Wool knitwear.                                                                                                     |
| 35       | T0666064002<br>T0023505003                               | Wool knitwear. Single-breasted cashmere jacket JACKETINTHEBOX.                                                                       |
| 36       | T0023506001<br>T0023506003<br>T0023506002                | Single-breasted cotton JACKETINTHEBOX. Single-breasted cotton JACKETINTHEBOX. Single-breasted cotton JACKETINTHEBOX.                 |
| 38<br>39 | T0023157001<br>T0023157002                               | Single-breasted wool jacket. Single-breasted wool JACKETINTHEBOX.                                                                    |
| 40-41    | T0002118001                                              | Double-breasted wool and cashmere reversible jacket.                                                                                 |
| 42<br>43 | T0023366002<br>T0666062001<br>T0666062002<br>T0666062003 | Single-breasted wool and polyamide jacket. Cotton and cashmere knitwear. Cotton and cashmere knitwear. Cotton and cashmere knitwear. |