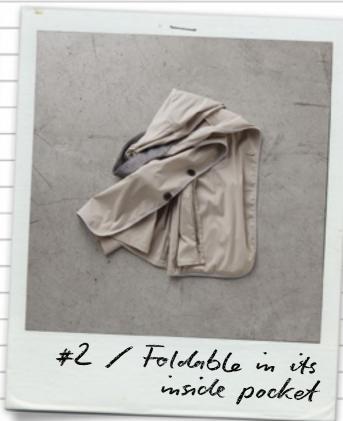

is our journey's cleatination.

"Be yourself; eresyone else is "
already taken."

- Oscar Wilde





Today we asise under a cerulean sky. The sunrays spear through the clouds, flitting in a velvely chiaroscuro dance.



To Wind Manual M

Travelling towards Murano, on the hunt for glass treasures.



I just discovered the unitima: a tiny object that encloses centuries of history and mastery in a single glass droplet that is both new and ancient all at once. A gem to be carried with you always as a remindes that perfection always lies in the cletails.













Pied de ponle 100% wool

Macro
prince of wales
check 100%
wool

innananan.

003

11





13 FALL / WINTER 2020-21

















Skyline Jacket:

soft and warm

reversible jacket





Wool and Cashmese ethically sourced



















FALL / WINTER 2020-21













Real mother-of-pearl buttons



37 FALL / WINTER 2020-21



R 2020-





| \$ |  |
|----|--|
| 3  |  |

| Cover    | T0000590001                                              | Double-breasted velvet suit.                                                                                                         |
|----------|----------------------------------------------------------|--------------------------------------------------------------------------------------------------------------------------------------|
| 5        | T0000590002                                              | Single-breasted velvet suit.                                                                                                         |
| 6<br>7   | T0023353002<br>T0